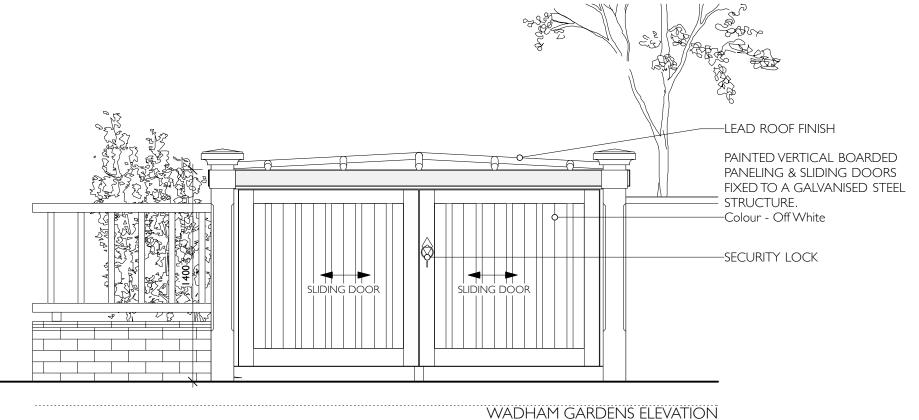

## DO NOT SCALE FROM THIS DRAWING

| В    | 08.06.22 | General update to bins store doors.<br>Note added - 'Sliding Doors'.   | JC       |
|------|----------|------------------------------------------------------------------------|----------|
| Α    | 02.10.18 | General fencing design amendments following planning officer comments. | DP       |
| REV: | DATE:    | DESCRIPTION:                                                           | INITIALS |

## 1 WADHAM GARDENS PROPOSED DRAWINGS

CLIENT: Marcus Cooper Group

DRAWING: Proposed Waste/Cycle Storage

SCALE: 1:25@A3 DRAWN: DP

DATE: May-18 CHECKED: SW

PROIECT:

CAD FILE: 1179-05 Proposed

DRAWING NO: 1179-06 Proposed REV