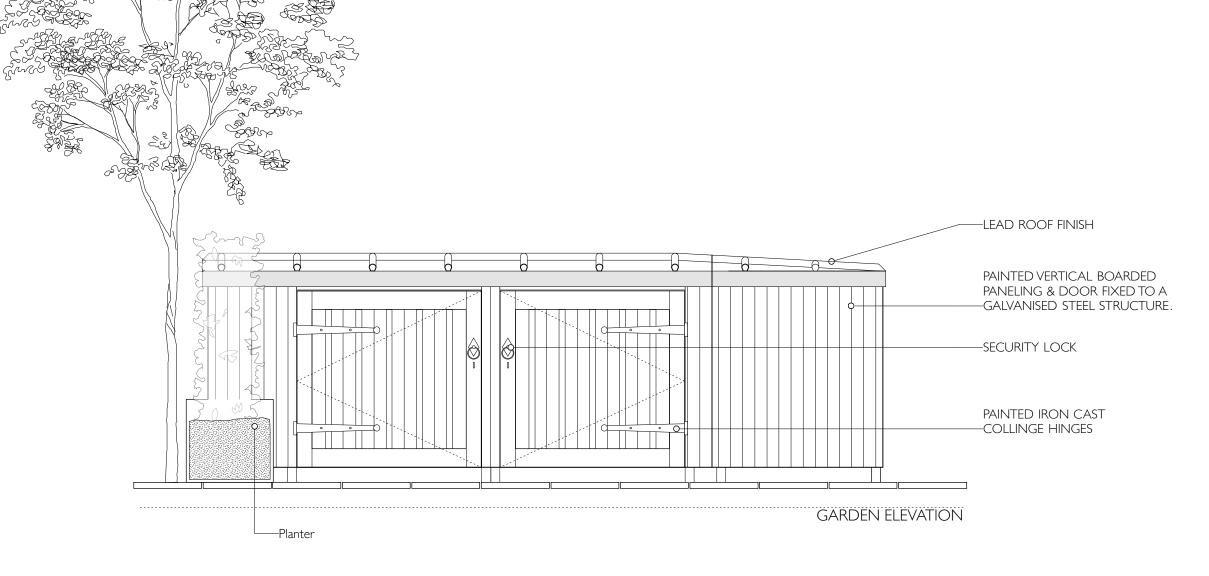

## 1 WADHAM GARDENS PROPOSED DRAWINGS

CLIENT: Marcus Cooper Group

DRAWING: Proposed Waste/Cycle Storage

SCALE: 1:25@A3 DRAWN: DP

DATE: May-18 CHECKED: SW

PROIECT:

CAD FILE: 1179-05 Proposed

DRAWING NO: 1179-06 Proposed REV