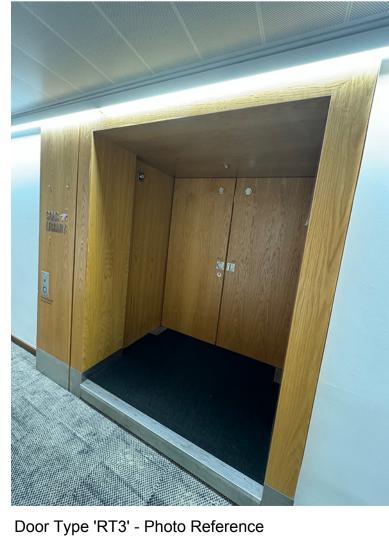

Door Type 'RT'

不能

Door Type 'RT2a & RT2'

Corridor Elevation scale 1:20

(RT1) Male/Female Toilet Doors

Door Type 'RT1' - Photo Reference

 $(\mathsf{RT3})$ 

call assist button —