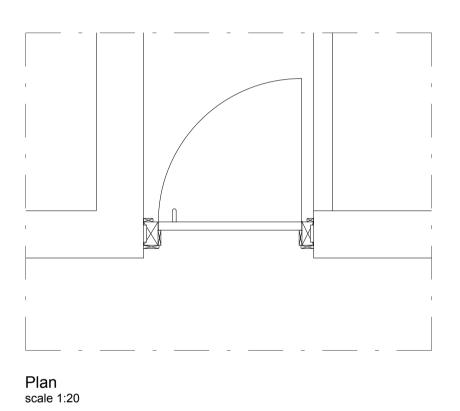

Corridor Elevation scale 1:20

Plan scale 1:20

This drawing is to be read in conjunction with associated drawings:

EXISTING SOAS-PB-DT-EX-001 Rev A Corridor Door Types - Level 2, 3 & 4 SOAS-PB-DT-EX-002 Rev A Corridor Door Types - Level 2, 3 & 4 SOAS-PB-L2P-EX-010 Rev A Level 2 Plan Existing SOAS-PB-L3P-EX-010 Rev A Level 3 Plan Existing SOAS-PB-L4P-EX-010 Rev A Level 4 Plan Existing