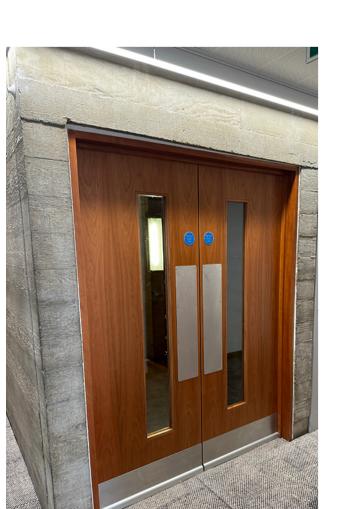

Door Type 'RT'

不能

Door Type 'RT2a & RT2'

Corridor Elevation scale 1:20

(RT1) Male/Female Toilet Doors

Door Type 'RT1' - Photo Reference

 $(\mathsf{RT3})$ 

call assist button —