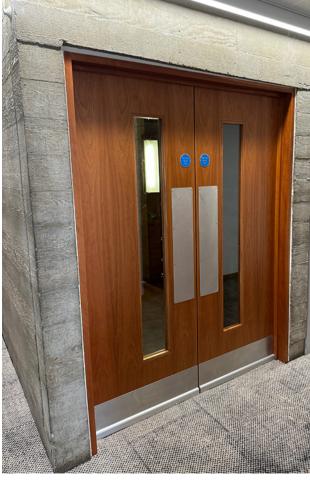

Door Type 'RT'

不能

Door Type 'RT2a & RT2'

Corridor Elevation scale 1:20

(RT1) Male/Female Toilet Doors

Door Type 'RT1' - Photo Reference

 $(\mathsf{RT3})$ 

call assist button —