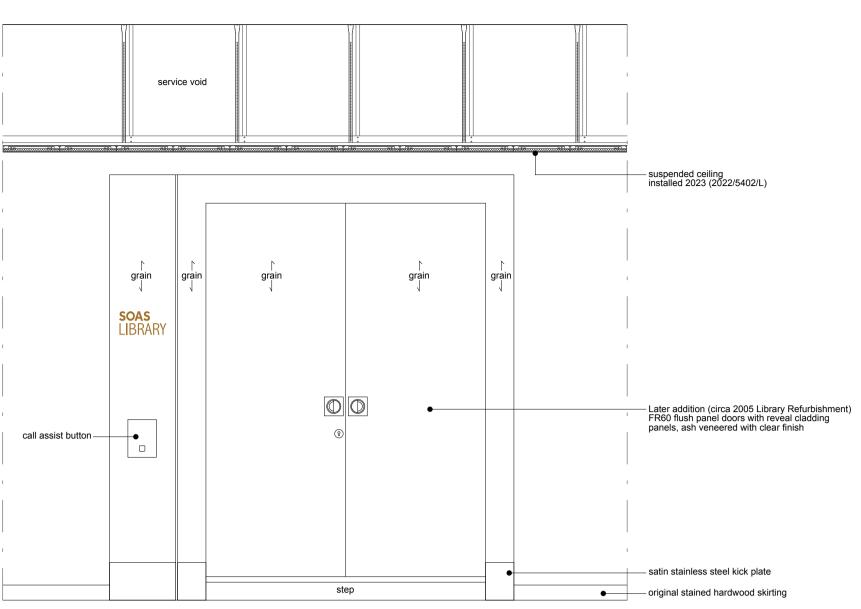

Door Type 'RT'

不能

Door Type 'RT2a & RT2'

Corridor Elevation scale 1:20

(RT1) Male/Female Toilet Doors

Door Type 'RT1' - Photo Reference

 $(\mathsf{RT3})$ 

call assist button —