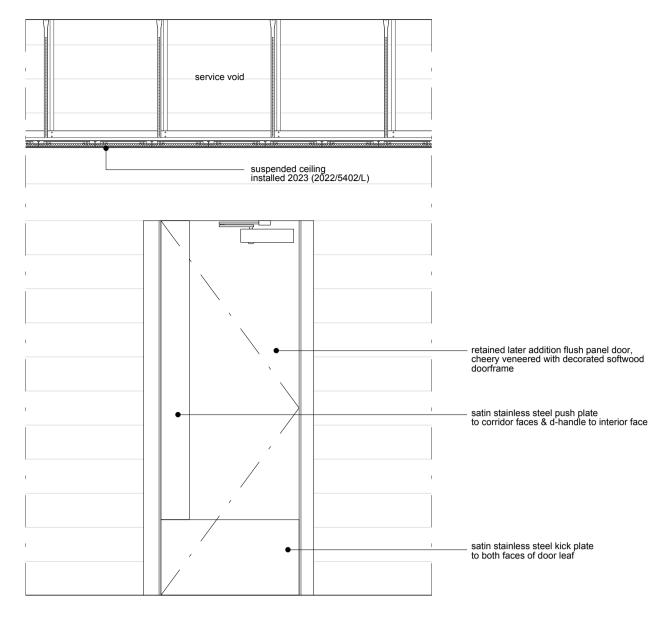

Door Type 'RT'

不能

Door Type 'RT2a & RT2'

Corridor Elevation scale 1:20

(RT1) Male/Female Toilet Doors

Door Type 'RT1' - Photo Reference

 $(\mathsf{RT3})$ 

call assist button —

Corridor Elevation scale 1:20

Plan scale 1:20

This drawing is to be read in conjunction with associated drawings:

EXISTING SOAS-PB-DT-EX-001 Rev A Corridor Door Types - Level 2, 3 & 4 SOAS-PB-DT-EX-002 Rev A Corridor Door Types - Level 2, 3 & 4 SOAS-PB-L2P-EX-010 Rev A Level 2 Plan Existing SOAS-PB-L3P-EX-010 Rev A Level 3 Plan Existing SOAS-PB-L4P-EX-010 Rev A Level 4 Plan Existing