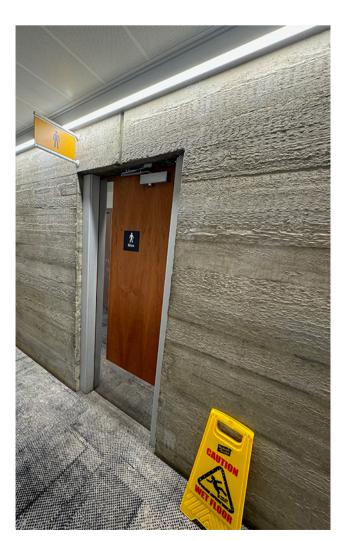

Door Type 'RT'

不能

Door Type 'RT2a & RT2'

Corridor Elevation scale 1:20

(RT1) Male/Female Toilet Doors

Door Type 'RT1' - Photo Reference

 $(\mathsf{RT3})$ 

call assist button —