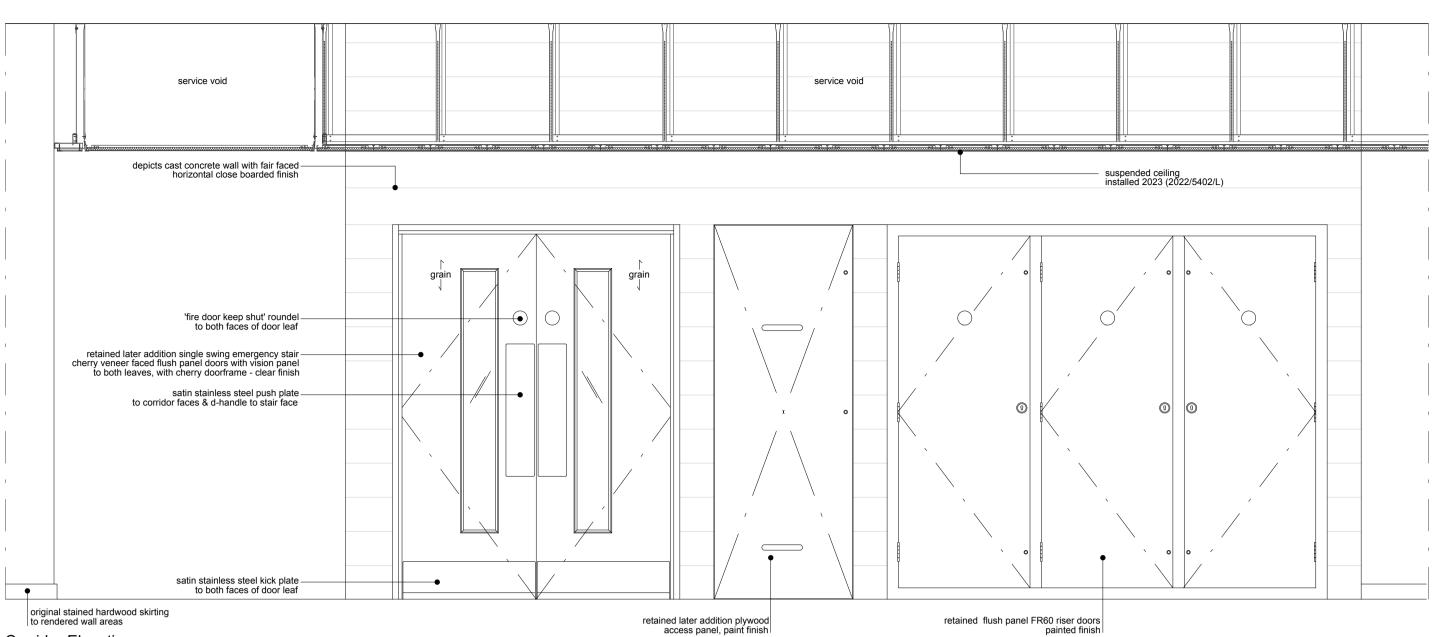

Door Type 'RT'

不能

Door Type 'RT2a & RT2'

Corridor Elevation scale 1:20

(RT1) Male/Female Toilet Doors

Door Type 'RT1' - Photo Reference

 $(\mathsf{RT3})$ 

call assist button —

Corridor Elevation scale 1:20

Plan scale 1:20

This drawing is to be read in conjunction with associated drawings:

EXISTING SOAS-PB-DT-EX-001 Rev A Corridor Door Types - Level 2, 3 & 4 SOAS-PB-DT-EX-002 Rev A Corridor Door Types - Level 2, 3 & 4 SOAS-PB-L2P-EX-010 Rev A Level 2 Plan Existing SOAS-PB-L3P-EX-010 Rev A Level 3 Plan Existing SOAS-PB-L4P-EX-010 Rev A Level 4 Plan Existing