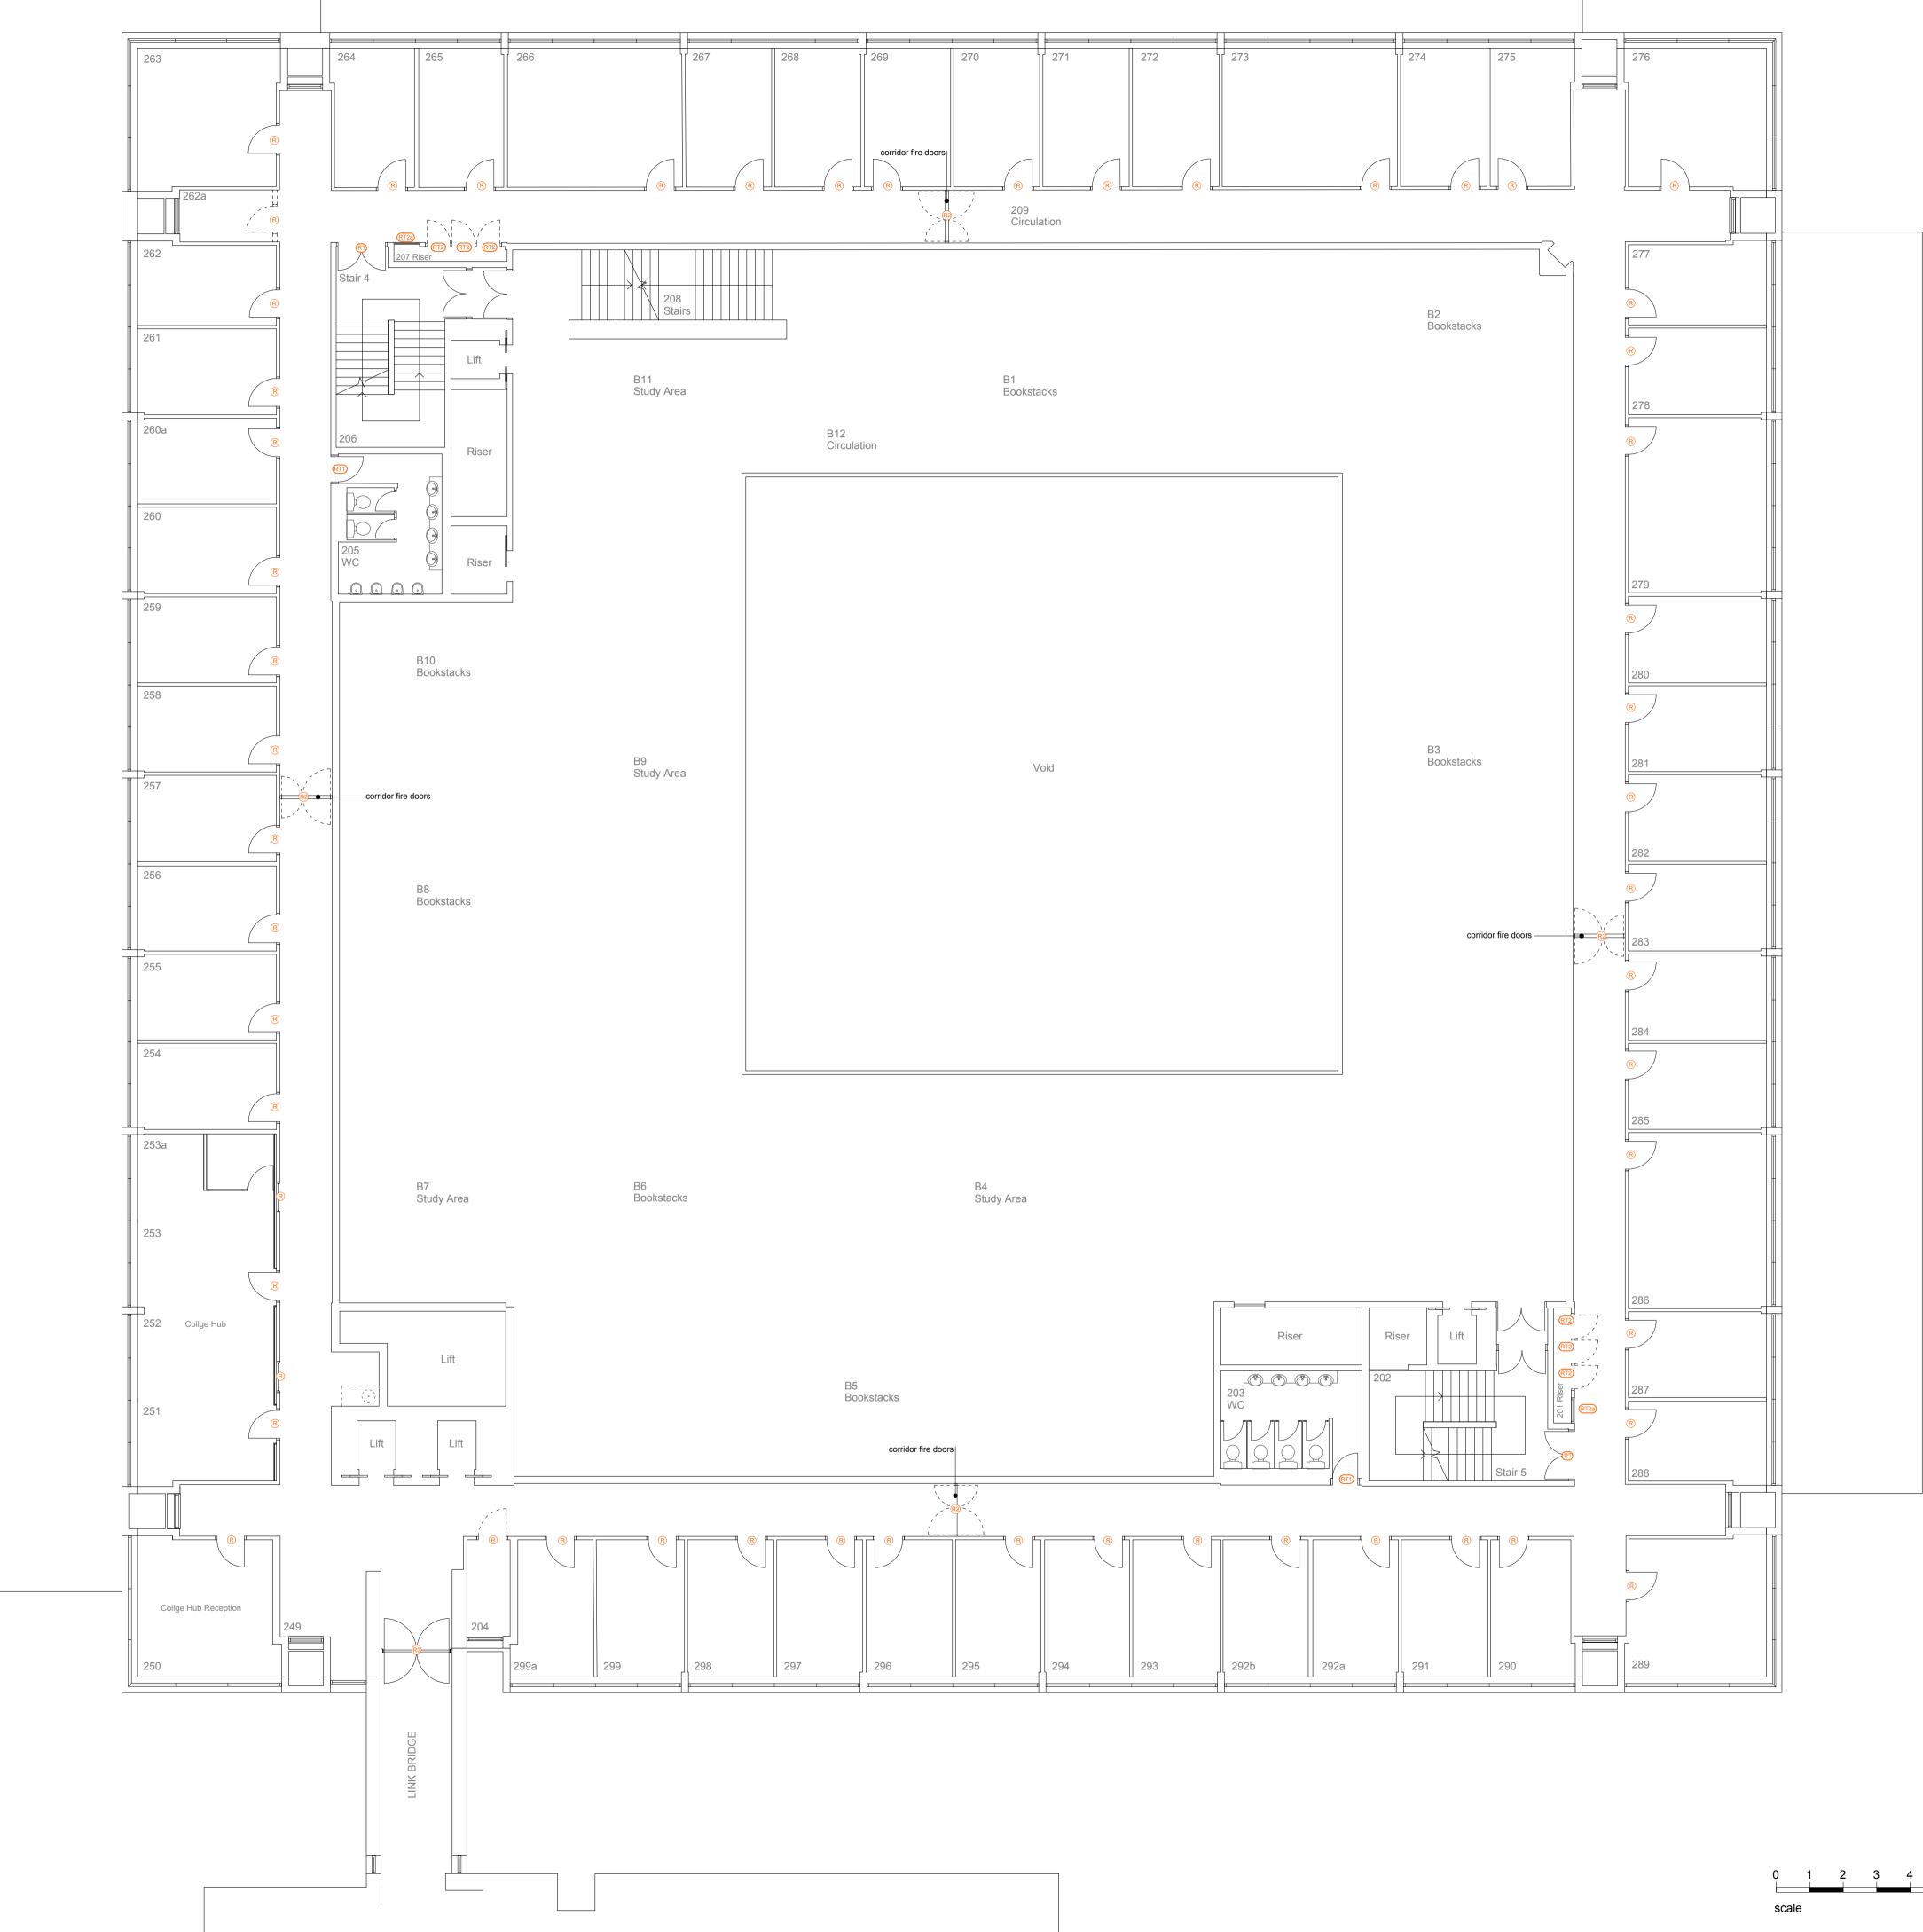

This drawing is to be read in conjunction with associated drawings:

EXISTING SOAS-PB-DT-EX-001 Rev A Corridor Door Types - Level 2, 3 & 4 SOAS-PB-DT-EX-002 Rev A Corridor Door Types - Level 2, 3 & 4 SOAS-PB-L2P-EX-010 Rev A Level 2 Plan Existing SOAS-PB-L3P-EX-010 Rev A Level 3 Plan Existing SOAS-PB-L4P-EX-010 Rev A Level 4 Plan Existing PROPOSED SOAS-PB-DT-PR-001 Corridor Door Types - Level 2, 3 & 4 SOAS-PB-L2P-PR-010 Level 2 Plan Proposed SOAS-PB-L3P-PR-010 Level 3 Plan Proposed SOAS-PB-L4P-PR-010 Level 4 Plan Proposed

- R New 1/2HR FR veneer faced flush panel door stained finish to match surrounding retained joinery. (Replacing original non-compliant flush panel door with paint finish)
- R1 New 1/2HR FR veneer faced flush panel door with fixed overhead panel, stained finish to match surrounding retained joinery. (Replacing later addition non-compliant plastic laminate faced flush panel door with fixed plastic laminate faced overhead panel)
- Replacement oak veneered 11/2 leaf, FR60 flush panel doors, vinyl wrapped, with vision panel to main leaf. (Replacing later addition non-compliant oak veneered 11/2 leaf oak veneered flush panel doors & frames)
- Replacement oak veneered double leaf, FR60 flush panel doors, vinyl wrapped, with vision panel to both leaves. (Replacing later addition non-compliant oak veneered double leaf oak veneered flush panel doors & door frame)
- Retained emergency stair (later addition) cherry veneer faced flush panel doors with vision panels to both leaves, clear finish.
- (RT1) Retained toilet (later addition) cherry veneer faced flush panel door, clear finish
- (RT2) Retained service riser (later addition) flush panel door,
- decorated finish
- RT2a Retained service riser (later addition) flush access panel, decorated finish

| 9.10.2024                                                                                                                                                                                                                             | general note amenden | its  |          | А   |
|---------------------------------------------------------------------------------------------------------------------------------------------------------------------------------------------------------------------------------------|----------------------|------|----------|-----|
| Date                                                                                                                                                                                                                                  |                      |      |          | Rev |
| Neville E                                                                                                                                                                                                                             | Bruton Design        |      |          |     |
| info@nb-de<br>copyright rese                                                                                                                                                                                                          |                      |      |          |     |
| Client                                                                                                                                                                                                                                |                      |      |          |     |
| SOAS<br>Thornhaugh Street London WC1H 0XG                                                                                                                                                                                             |                      |      |          |     |
| Drawing Ti                                                                                                                                                                                                                            | tle                  |      |          |     |
| Philips Building<br>Level 2 Floor Plan - Existing                                                                                                                                                                                     |                      |      |          |     |
| Scale 1.1                                                                                                                                                                                                                             | 00 @ A1              | Date | 10.09.20 | )24 |
| DO NOT SCALE FROM THIS DRAWING UNLESS USING THE SCALE BAR<br>FOR IDENTIFICATION PURPOSES ONLY - NOT FOR CONSTRUCTION.<br>ALL DIMENSIONS TO BE CHECKED ON SITE AND USED<br>IN PREFERENCE TO THOSE GIVEN OR SCALED FROM<br>THIS DRAWING |                      |      |          |     |
|                                                                                                                                                                                                                                       |                      |      |          |     |

## SOAS-PB-L2P-EX-010

Drawing N°