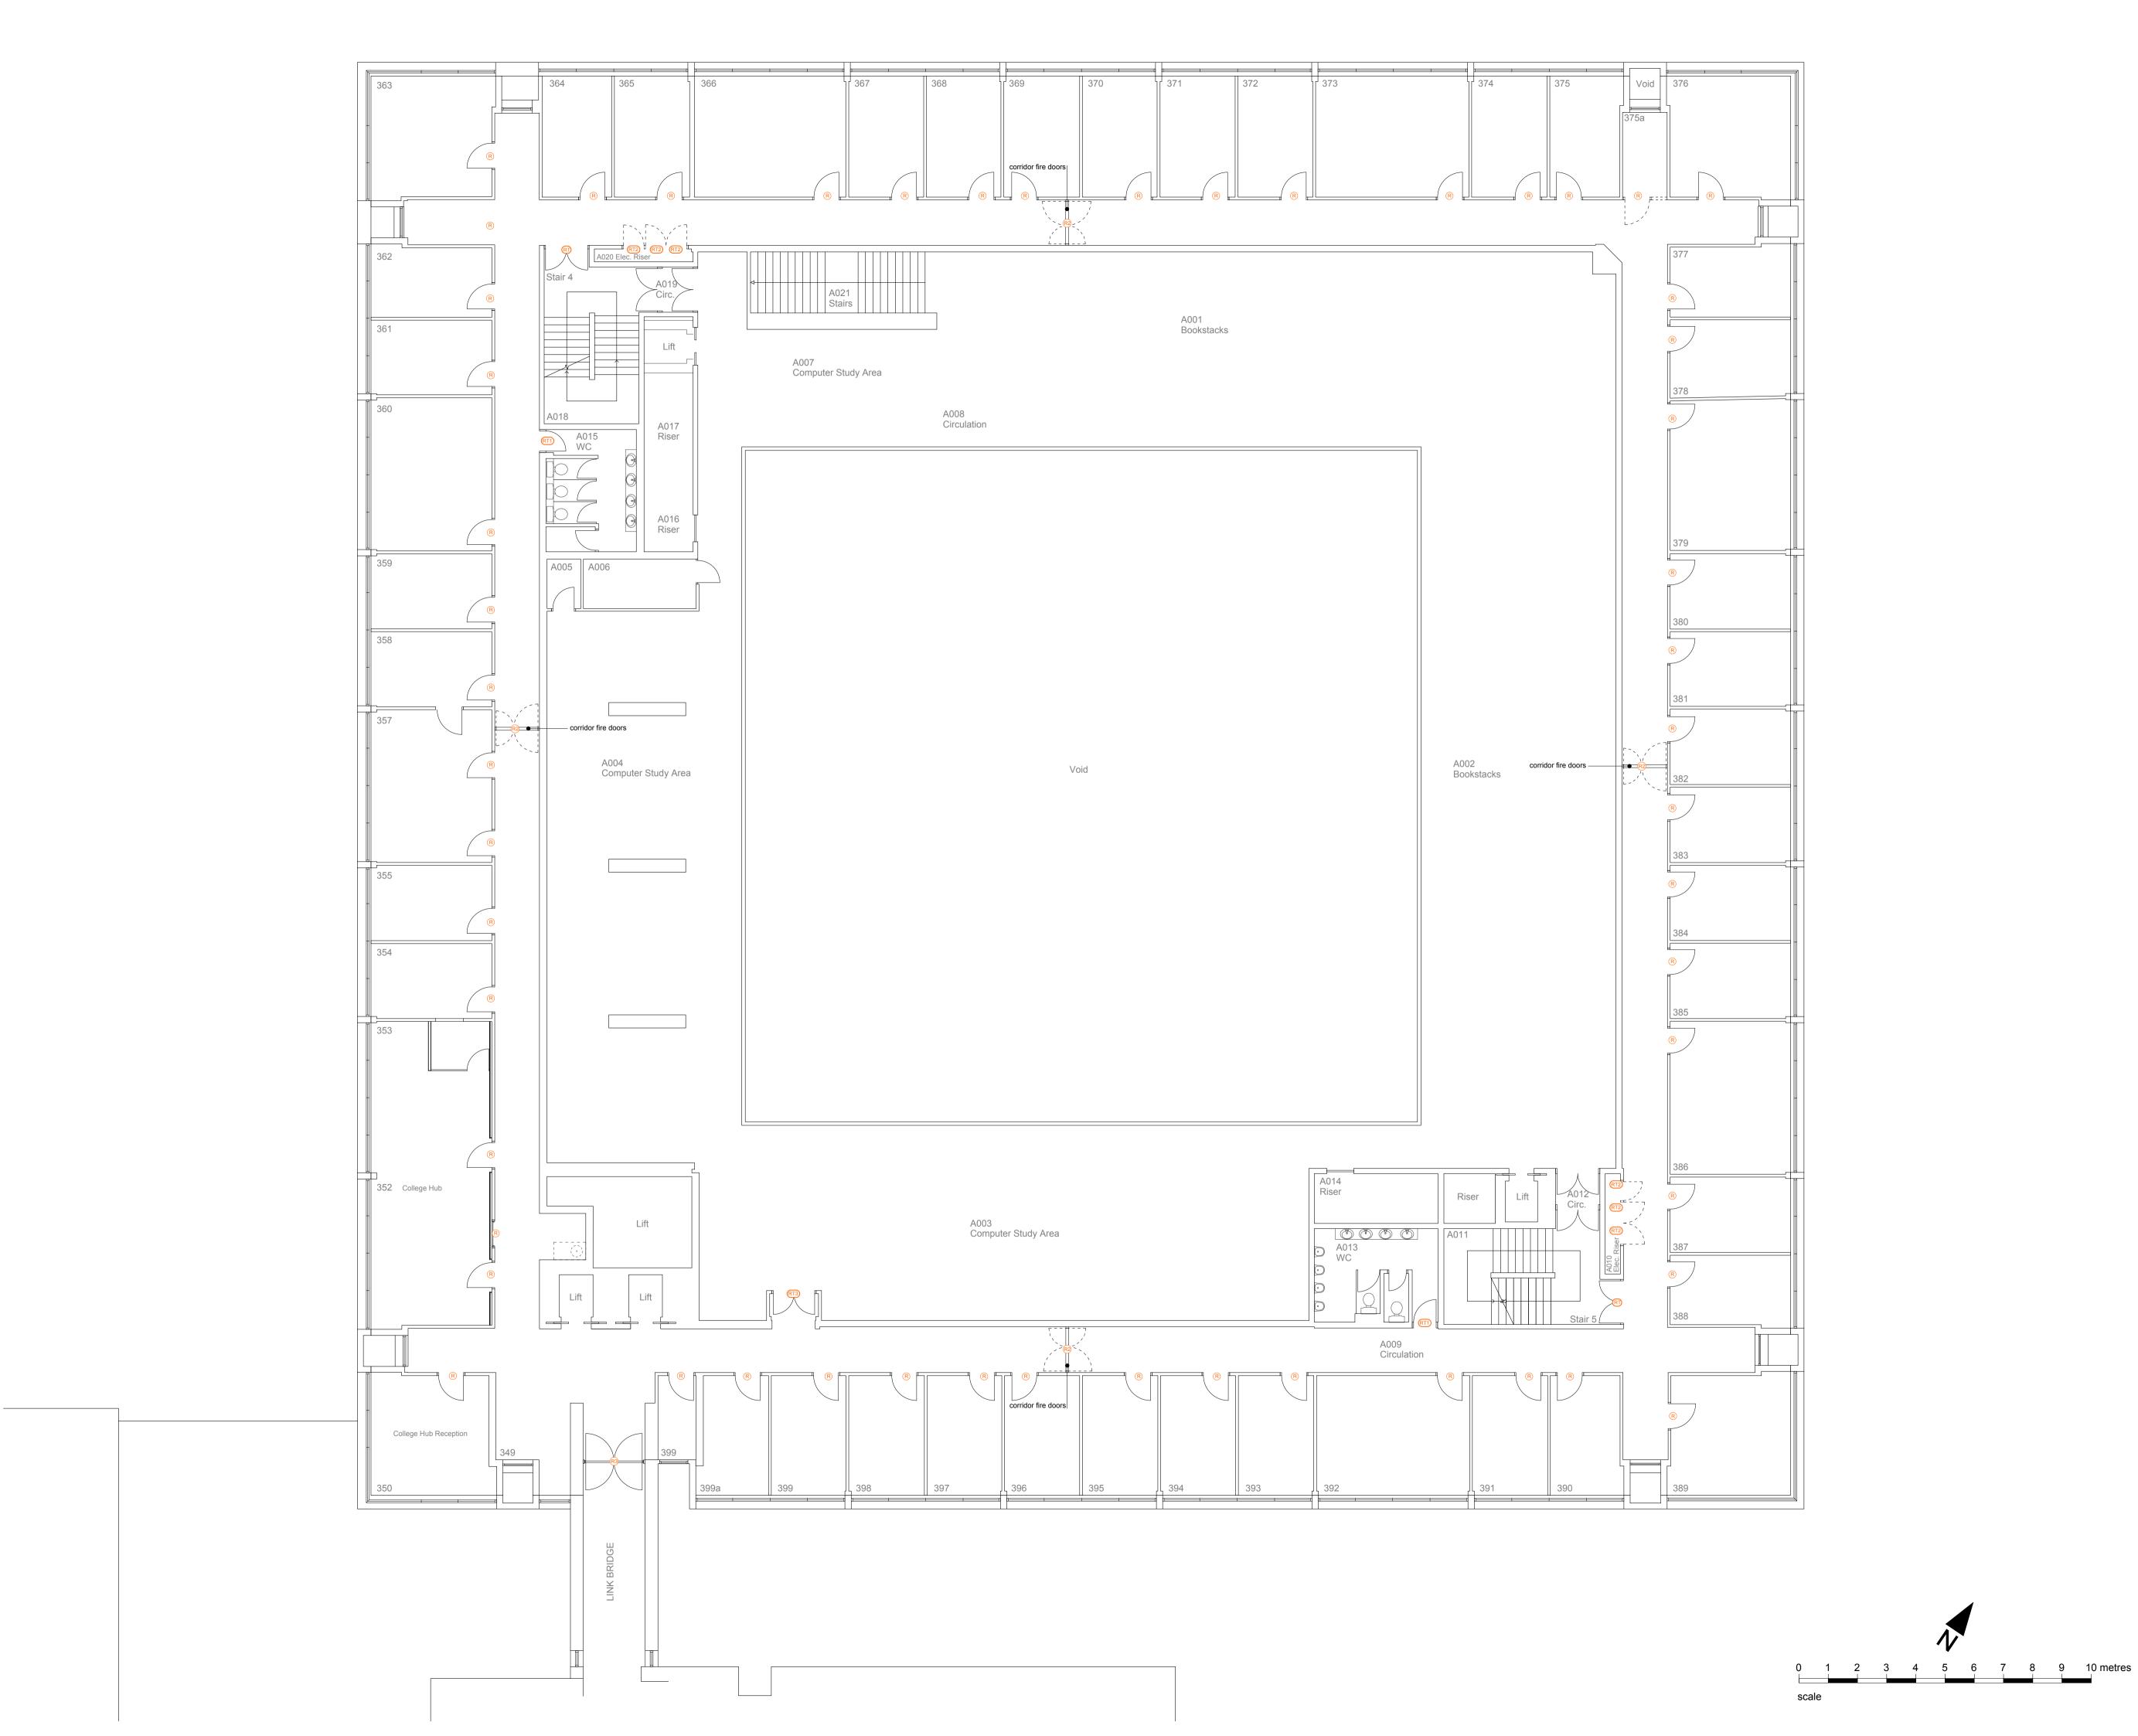

9.10.2024 general note amendents Neville Bruton Design info@nb-design.co.uk SOAS Thornhaugh Street London WC1H 0XG Drawing Title Philips Building Level 3 Floor Plan - Existing Scale 1.100 @ A1 Date 10.09.2024 DO NOT SCALE FROM THIS DRAWING. FOR IDENTIFICATION PURPOSES ONLY - NOT FOR CONSTRUCTION. ALL DIMENSIONS TO BE CHECKED ON SITE AND USED IN PREFERENCE TO THOSE GIVEN OR SCALED FROM THIS DRAWING Drawing N° SOAS-PB-L3P-EX-010