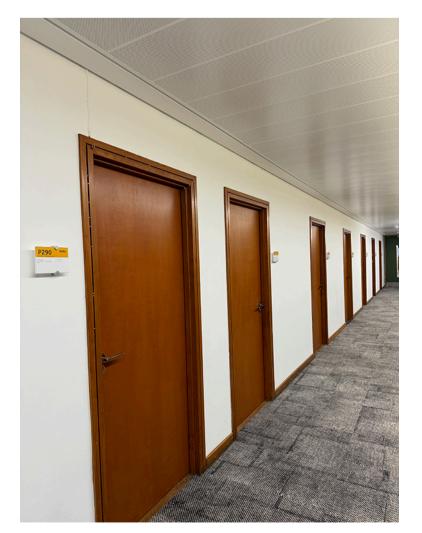

Door Type 'R' - Photo Reference New Stained Office/Teaching Room Doors

scale 1:20

 $(\mathbf{R1})$  Office/Teaching Room FR30 single leaf door with fixed overhead panel

Door Type 'R1' - Photo Reference New Stained Office/Teaching Room Door with Fixed Overhead Panel