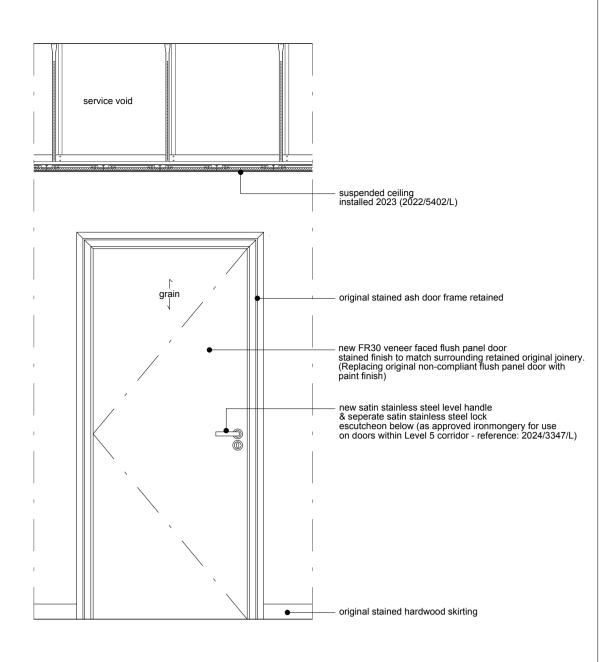

## - suspended ceiling installed 2023 (2022/5402/L)

- depicts cast concrete wall with fair faced horizontal close boarded finish

later addition stained ash door frame retained

new FR30 veneer faced flush panel door with fixed overhead panel, stained finish to match surrounding retained later addition door frame. (Replacing original non-compliant flush panel door with paint finish)

new satin stainless steel level handle & seperate satin stainless steel lock escutcheon below (as approved ironmongery for use on doors within Level 5 corridor - reference: 2024/3347/L)

This drawing is to be read in conjunction with associated drawings: