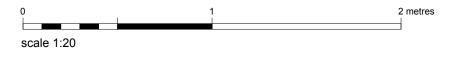

new satin stainless steel level handle & seperate satin stainless steel lock escutcheon below (as approved ironmongery for use on doors within Level 5 corridor - reference: 2024/3347/L)

This drawing is to be read in conjunction with associated drawings: