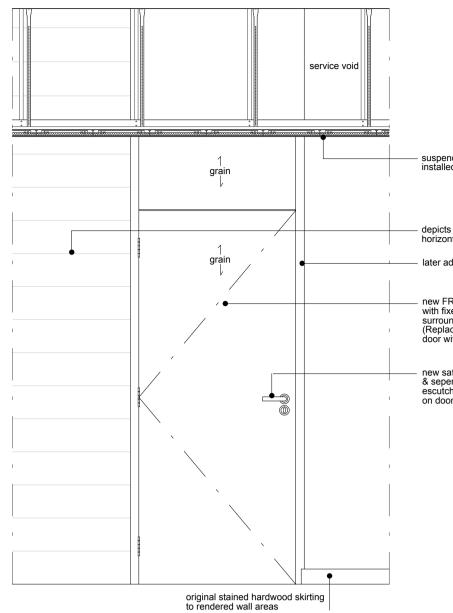

## - suspended ceiling installed 2023 (2022/5402/L)

- depicts cast concrete wall with fair faced horizontal close boarded finish

later addition stained ash door frame retained

new FR30 veneer faced flush panel door with fixed overhead panel, stained finish to match surrounding retained later addition door frame. (Replacing original non-compliant flush panel door with paint finish)

new satin stainless steel level handle & seperate satin stainless steel lock escutcheon below (as approved ironmongery for use on doors within Level 5 corridor - reference: 2024/3347/L)

This drawing is to be read in conjunction with associated drawings: