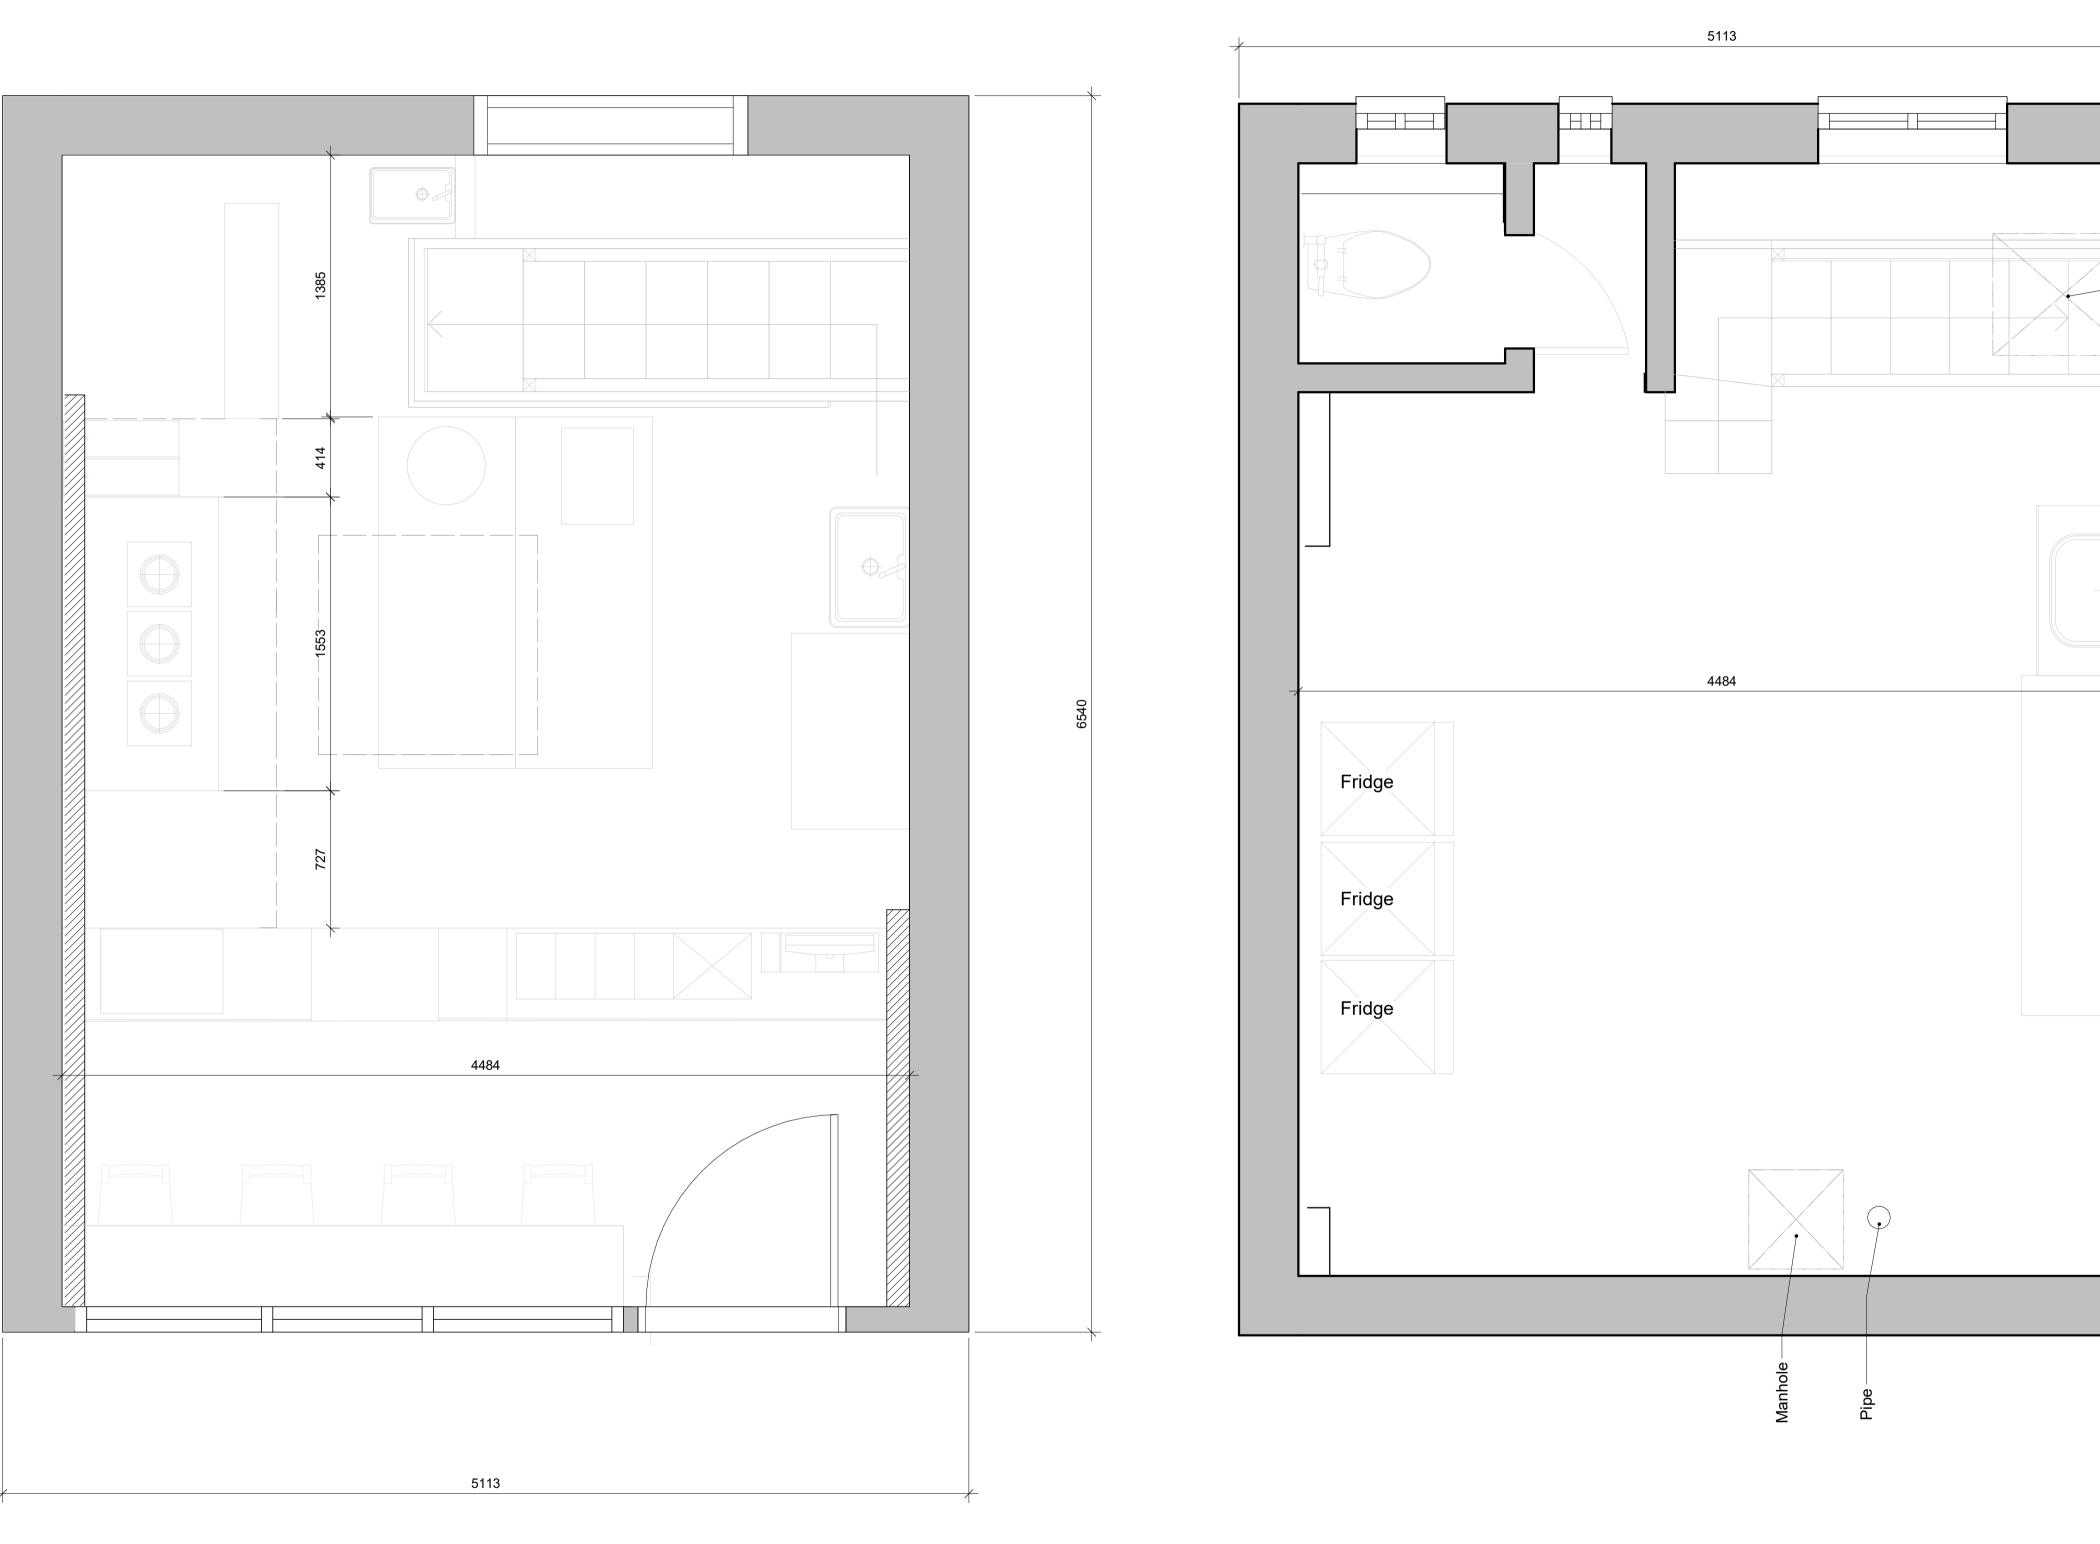

1 Proposed Ground Floor Plan 1:20

2 Proposed First Floor Plan 1:20

|                      | REV#         DATE           1         31/07/2024           .         .           .         .           .         .           .         .           .         .           .         .           .         .           .         .           .         .           .         .                                                                                                                                                                             |                                | REVISION<br>NIA and Client             |  |
|----------------------|----------------------------------------------------------------------------------------------------------------------------------------------------------------------------------------------------------------------------------------------------------------------------------------------------------------------------------------------------------------------------------------------------------------------------------------------------------|--------------------------------|----------------------------------------|--|
|                      |                                                                                                                                                                                                                                                                                                                                                                                                                                                          |                                |                                        |  |
| Manhole              | 88A Cleveland Street                                                                                                                                                                                                                                                                                                                                                                                                                                     | London W1T 6NJ, United Kingdom | Proposed Ground and First Floor Plans  |  |
|                      | RIBA WHY COHANNE<br>Chartered Practice Chartered Practice<br>3rd Fl. 207 Regent Street.<br>London, W1B 3HH<br>info@cohanimarchitecture.com                                                                                                                                                                                                                                                                                                               |                                |                                        |  |
|                      | Information contained within this drawing is the<br>sole copyright of Cohanim Limited and is not to<br>be reproduced without express permission. No<br>implied licence exists. This drawing is not to be<br>used for land transfer or valuation purposes.<br>All dimensions to be checked on site by the<br>Contractor. Issued for purposes indicated only.<br>Drawing errors and omissions to be reported to<br>Project Architect or Architectural Lead |                                |                                        |  |
|                      | CURRENT PROJECT STATUS PLANNING APPLICATION                                                                                                                                                                                                                                                                                                                                                                                                              |                                |                                        |  |
|                      |                                                                                                                                                                                                                                                                                                                                                                                                                                                          | gs Ltd<br>BY:                  | TRUE<br>NORTH                          |  |
|                      | CHECKEE                                                                                                                                                                                                                                                                                                                                                                                                                                                  |                                | DRAWING NUMBER:<br>405-01-A005-1       |  |
| 4m 0.8m 1.2m 1.6m 2m | DATE<br>31/07/2<br>File:                                                                                                                                                                                                                                                                                                                                                                                                                                 | 2024                           | SCALE:<br><b>1 : 20</b><br>SHEET SIZE: |  |