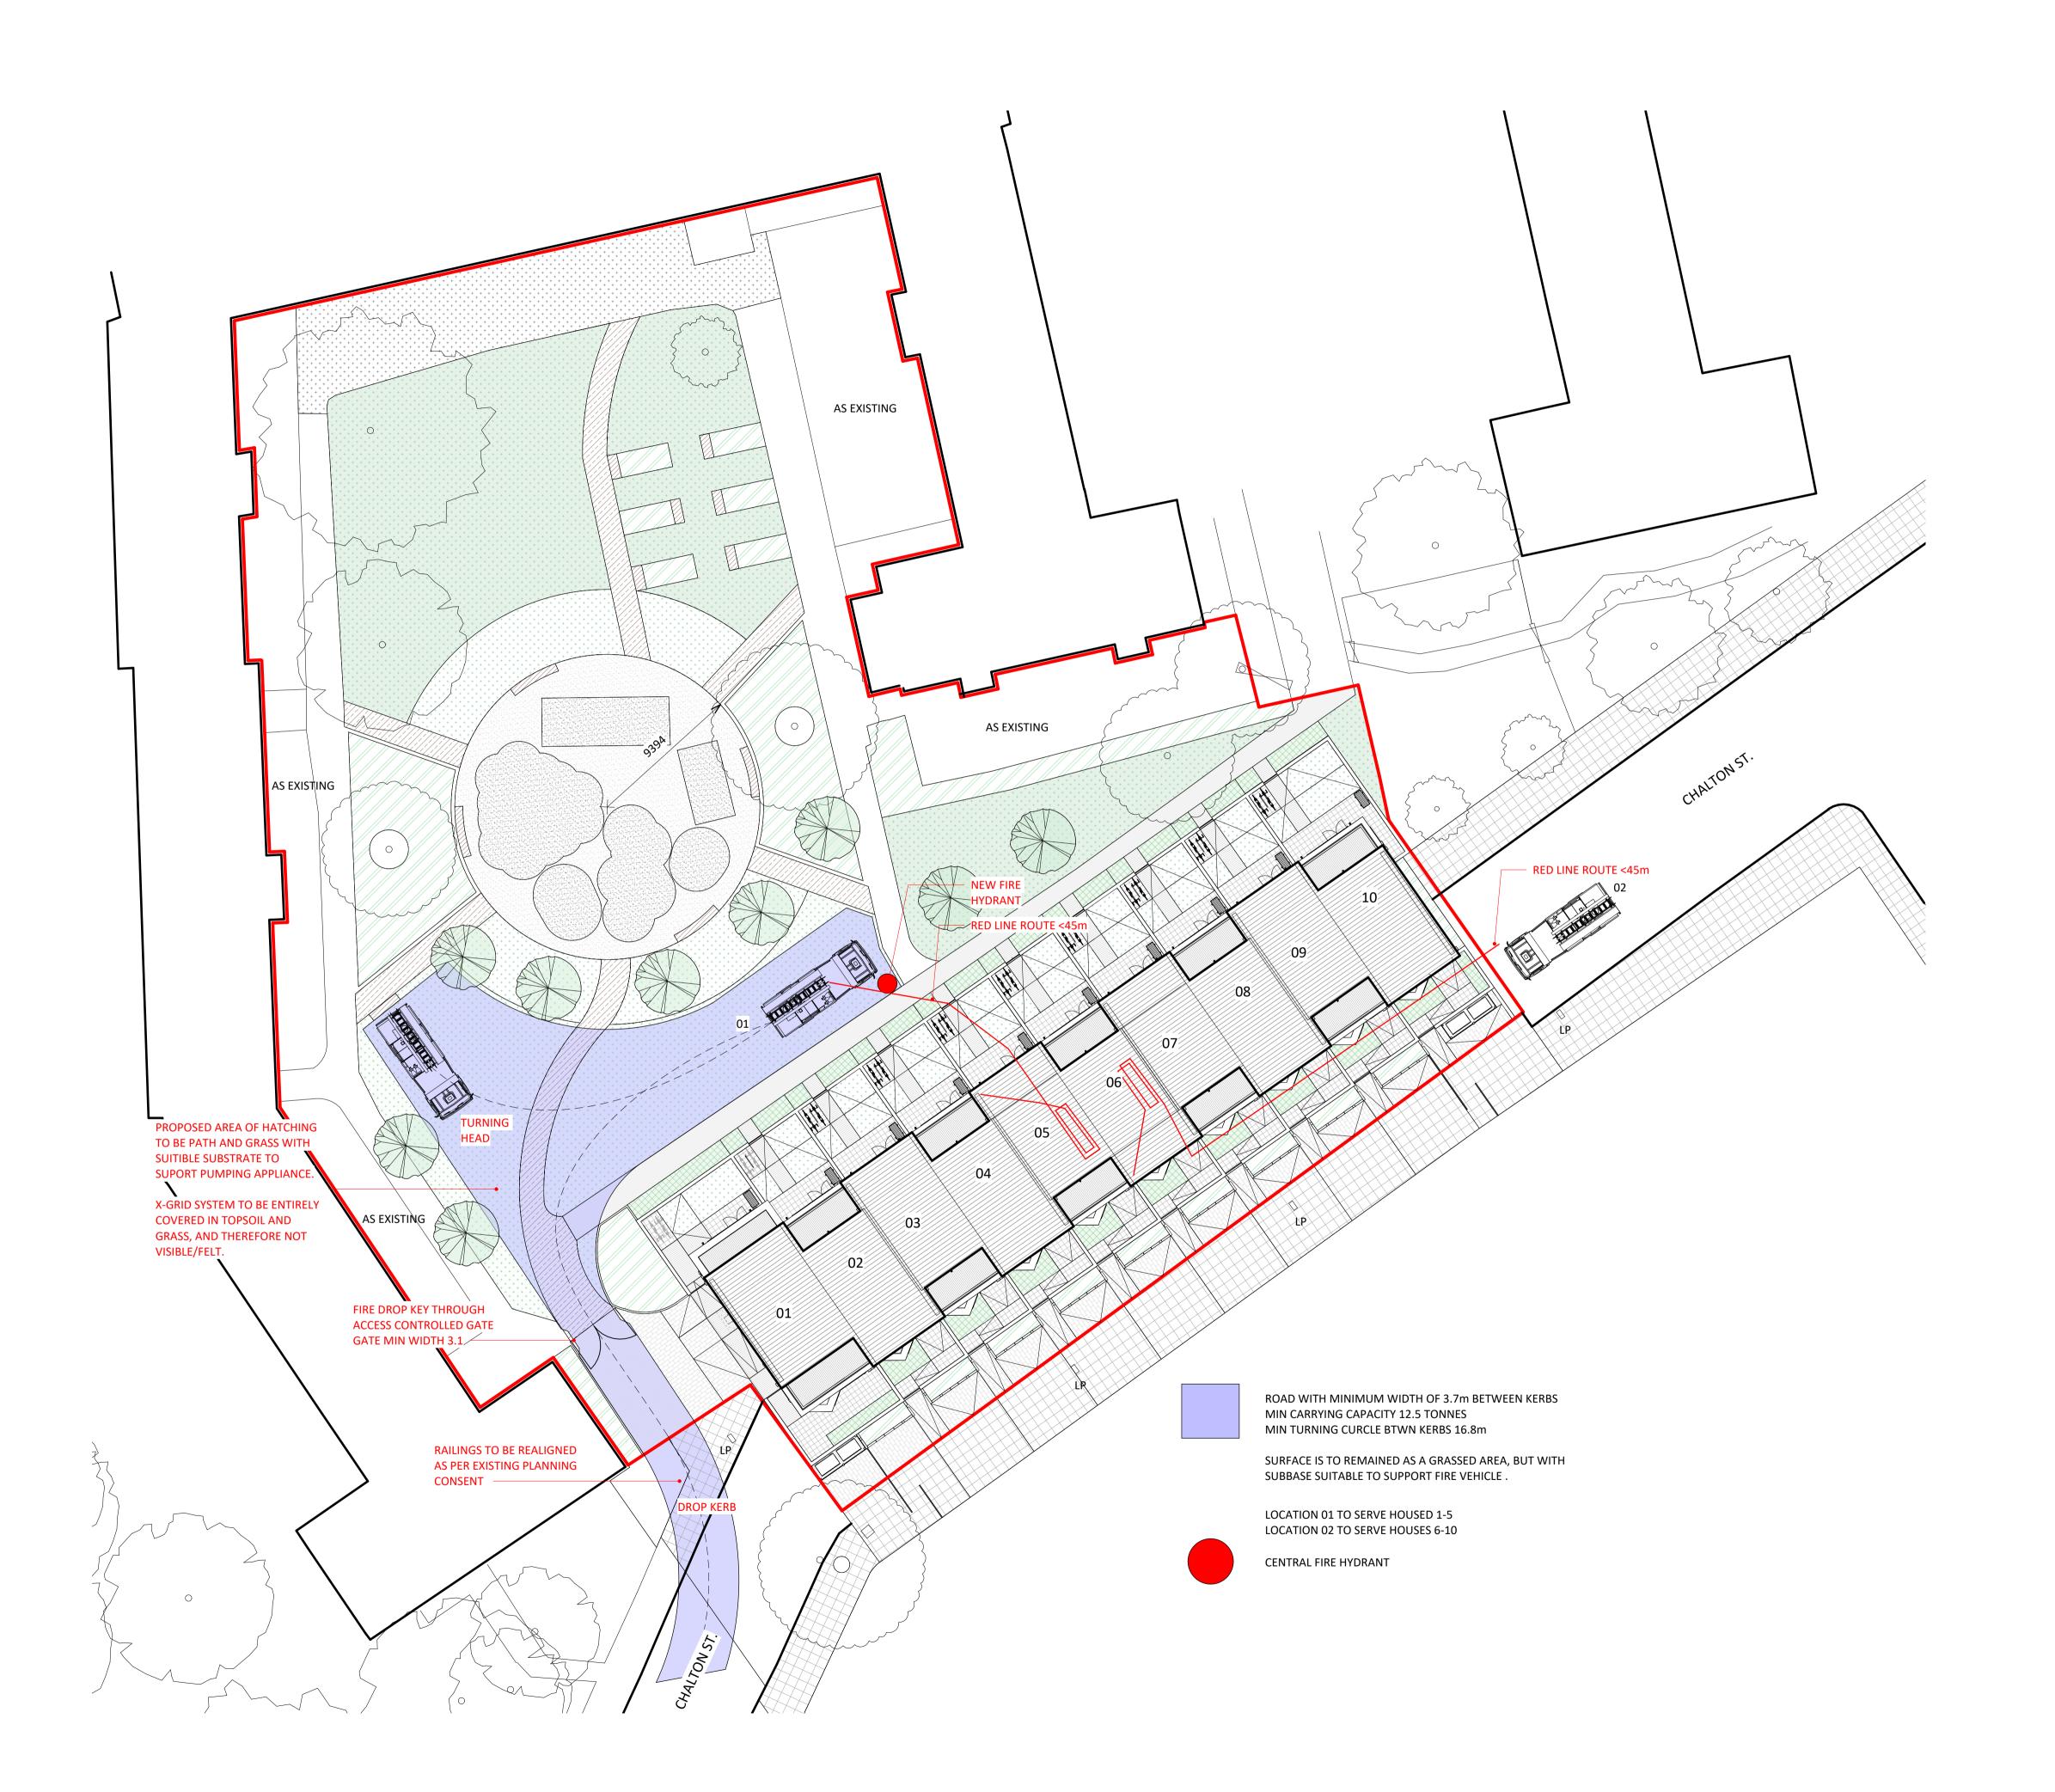

PUMPING APPLIANCE ACCESS PROPOSED

Date Issuing Discipline 28/03/2024 1:200@A1 ARCHITECTURE Issue status

# CONSTRUCTION

Project No Originator Zone Level Type Role Number Rev

2965 - CSA - ZZ - 00 - DR - A - 0010 P2.4

Important note:

© Copyright - Calypso Studios