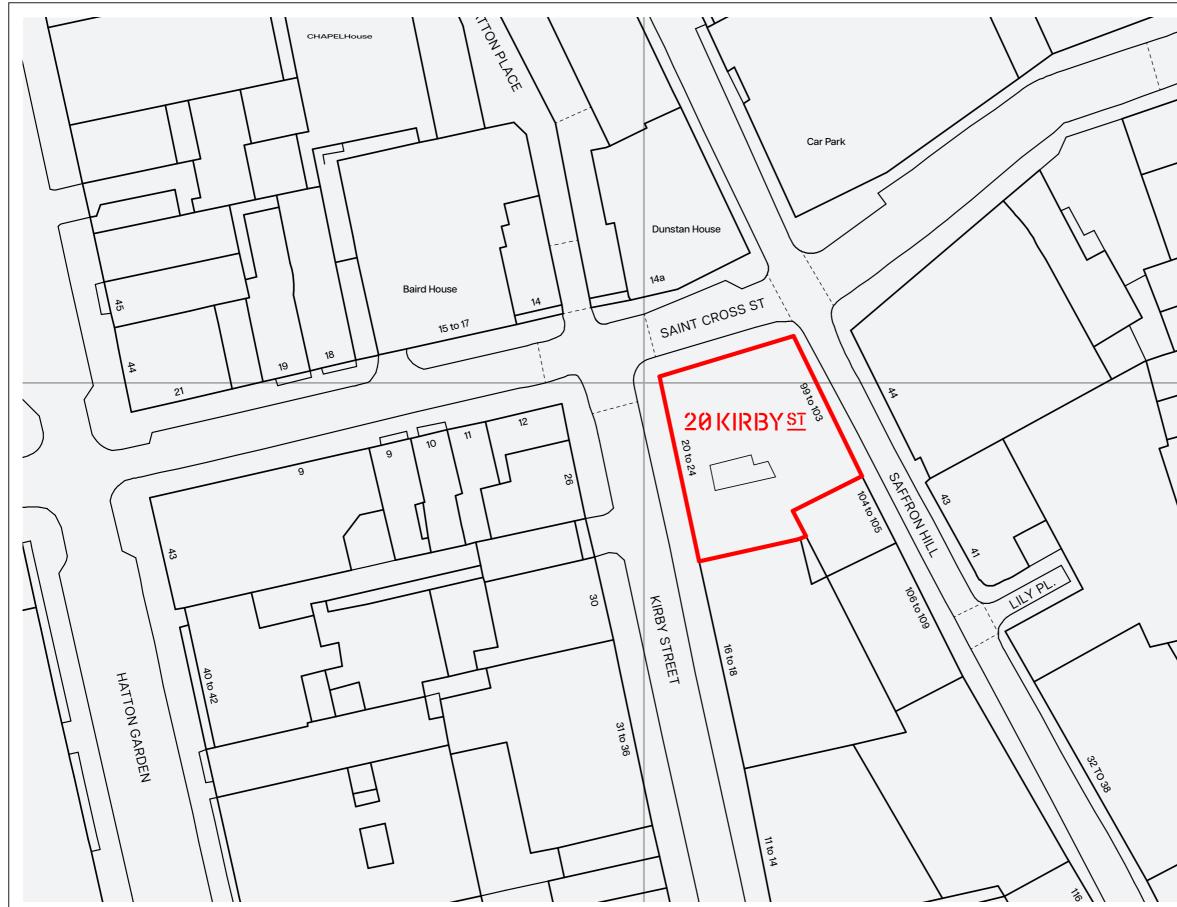

SITE LOCATION

# 20 KIRBY ST FARRINGDON

#### NOTES

- Surface decoration to be printed graphic with anti graffiti laminate applied to a dibond substrate.
   Lowest part of text from ground is 430mm
- 3. All measurement are in millimetres unless otherwise specified.
- 4. All graphics shown are surface graphics and have no depth except for 3mm dibond printed panels, secured to hoarding surface. No part of the graphic projects.

| SUBMISSION     | sy.london                | SCALE | 1:500<br>1 of 9 |
|----------------|--------------------------|-------|-----------------|
| CLIENT         | MORGAN CAPITAL           | FAUL  | 1019            |
| PROJECT NAME   | 20 KIRBY STREET HOARDING |       |                 |
| PROJECT NUMBER | SYO53335                 | DATE  | SEPT 2024       |

| FARR