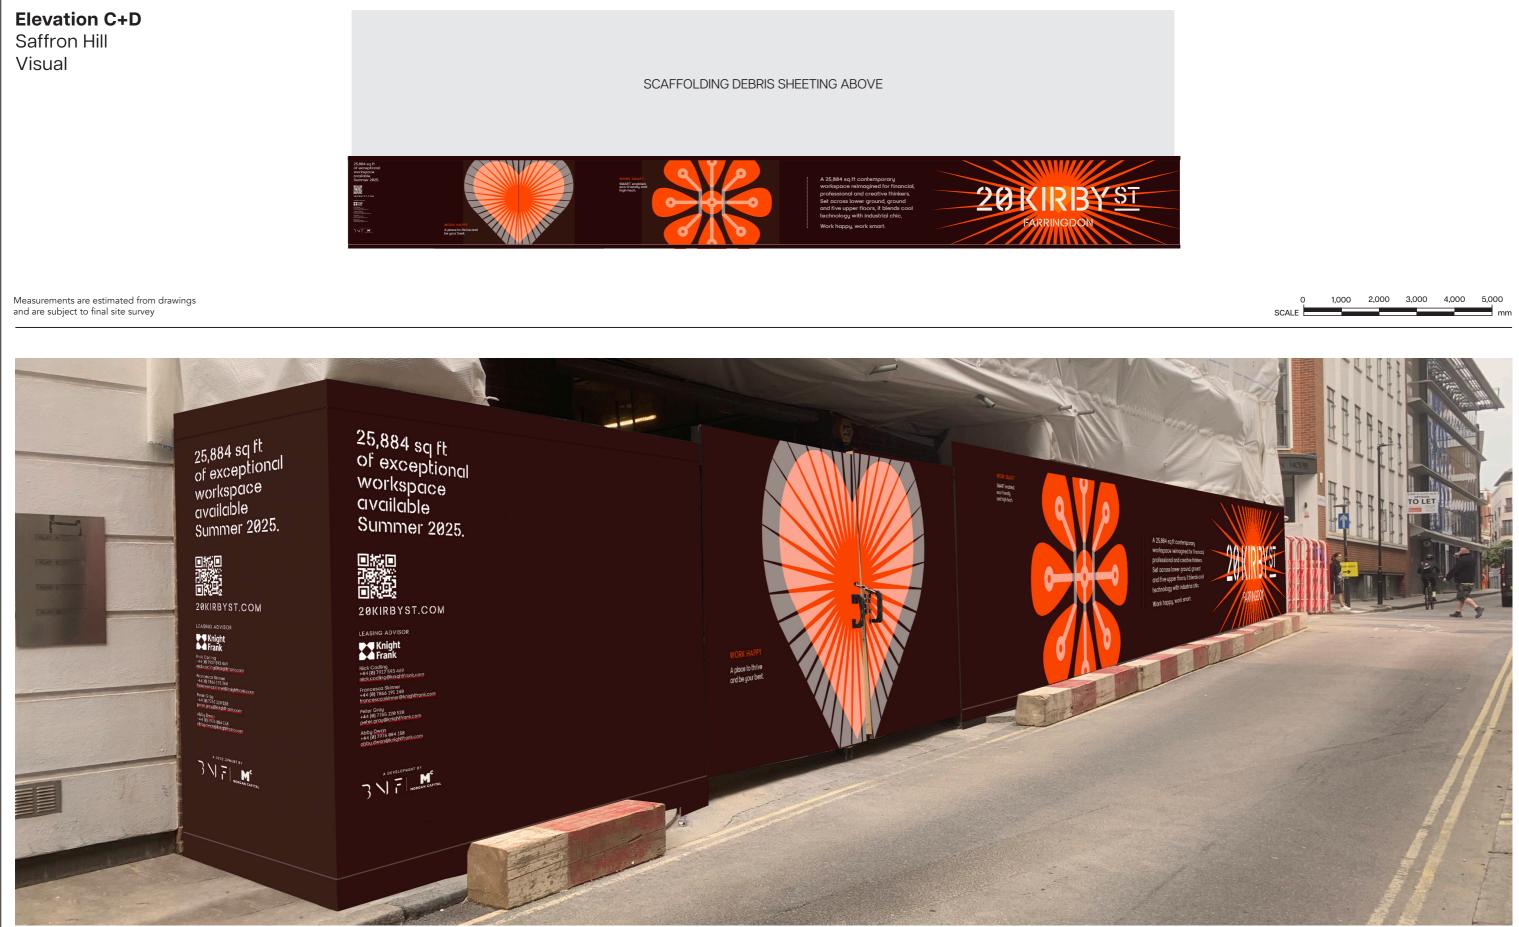

PROJECT NUMBER

SYO53335

FARRINGDON

4. All graphics shown are surface graphics and have no depth except for 3mm dibond printed panels, secured to hoarding surface. No part of the graphic projects.

| on             | SCALE     | 1:200          |
|----------------|-----------|----------------|
| UII            | PAGE      | 7 of 9         |
| APITAL         |           |                |
| TREET HOARDING | SAFFRON H | HILL ELEVATION |
|                | DATE      | SEPT 2024      |
|                |           |                |

SYO53335

PROJECT NUMBER

|             | <ol> <li>Surface decoration to be printed graphic with anti graffiti laminate applied to a dibond substrate.</li> <li>Lowest part of text from ground is 430mm</li> <li>All measurement are in millimetres unless otherwise specified.</li> <li>All graphics shown are surface graphics and have no depth except for 3mm dibond printed panels, secured to hoarding surface. No part of the graphic projects.</li> </ol> | SUBMISSION     | sy.london                | SCALE   | 1:200                 |
|-------------|--------------------------------------------------------------------------------------------------------------------------------------------------------------------------------------------------------------------------------------------------------------------------------------------------------------------------------------------------------------------------------------------------------------------------|----------------|--------------------------|---------|-----------------------|
| 20 KIRBY ST |                                                                                                                                                                                                                                                                                                                                                                                                                          |                |                          | PAGE    | 8 of 9                |
|             |                                                                                                                                                                                                                                                                                                                                                                                                                          | CLIENT         | MORGAN CAPITAL           |         |                       |
| FARRINGDON  |                                                                                                                                                                                                                                                                                                                                                                                                                          | PROJECT NAME   | 20 KIRBY STREET HOARDING | SAFFRON | HILL ELEVATION VISUAL |
|             |                                                                                                                                                                                                                                                                                                                                                                                                                          | PROJECT NUMBER | SYO53335                 | DATE    | SEPT 2024             |