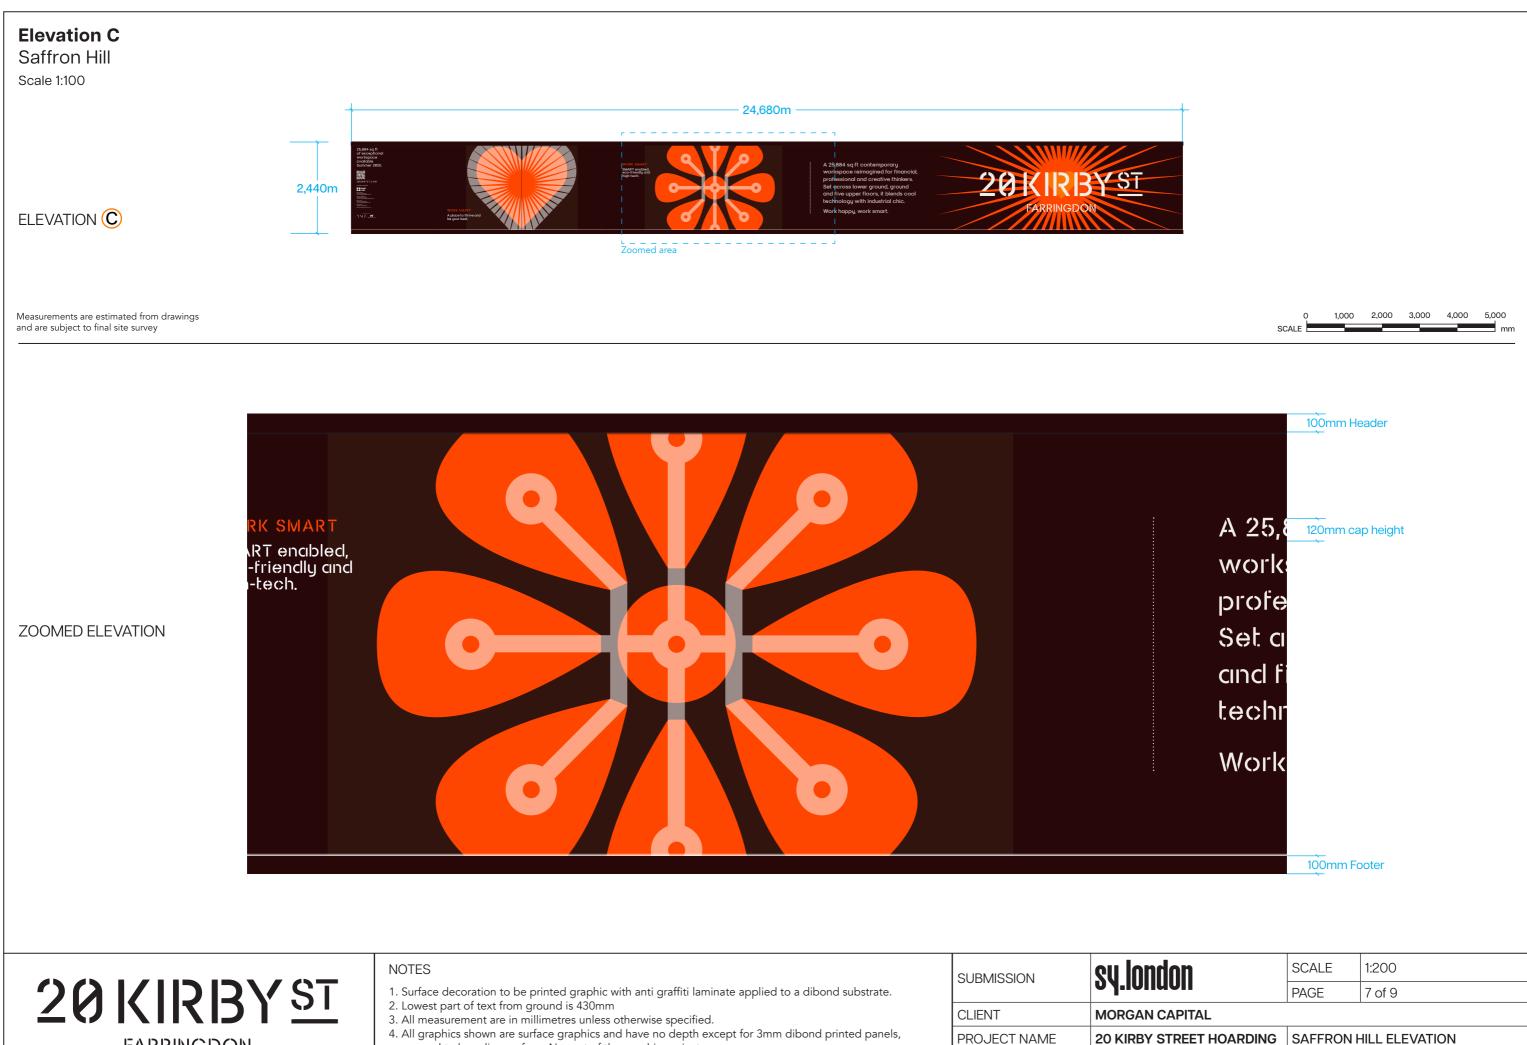

PROJECT NUMBER

SYO53335

FARRINGDON

4. All graphics shown are surface graphics and have no depth except for 3mm dibond printed panels, secured to hoarding surface. No part of the graphic projects.

| on             | SCALE     | 1:200          |
|----------------|-----------|----------------|
| UII            | PAGE      | 7 of 9         |
| APITAL         |           |                |
| TREET HOARDING | SAFFRON H | HILL ELEVATION |
|                | DATE      | SEPT 2024      |
|                |           |                |

SYO53335

PROJECT NUMBER

|             | <ol> <li>Surface decoration to be printed graphic with anti graffiti laminate applied to a dibond substrate.</li> <li>Lowest part of text from ground is 430mm</li> <li>All measurement are in millimetres unless otherwise specified.</li> <li>All graphics shown are surface graphics and have no depth except for 3mm dibond printed panels, secured to hoarding surface. No part of the graphic projects.</li> </ol> | SUBMISSION     | sy.london                | SCALE   | 1:200                 |
|-------------|--------------------------------------------------------------------------------------------------------------------------------------------------------------------------------------------------------------------------------------------------------------------------------------------------------------------------------------------------------------------------------------------------------------------------|----------------|--------------------------|---------|-----------------------|
| 20 KIRBY ST |                                                                                                                                                                                                                                                                                                                                                                                                                          |                |                          | PAGE    | 8 of 9                |
|             |                                                                                                                                                                                                                                                                                                                                                                                                                          | CLIENT         | MORGAN CAPITAL           |         |                       |
| FARRINGDON  |                                                                                                                                                                                                                                                                                                                                                                                                                          | PROJECT NAME   | 20 KIRBY STREET HOARDING | SAFFRON | HILL ELEVATION VISUAL |
|             |                                                                                                                                                                                                                                                                                                                                                                                                                          | PROJECT NUMBER | SYO53335                 | DATE    | SEPT 2024             |