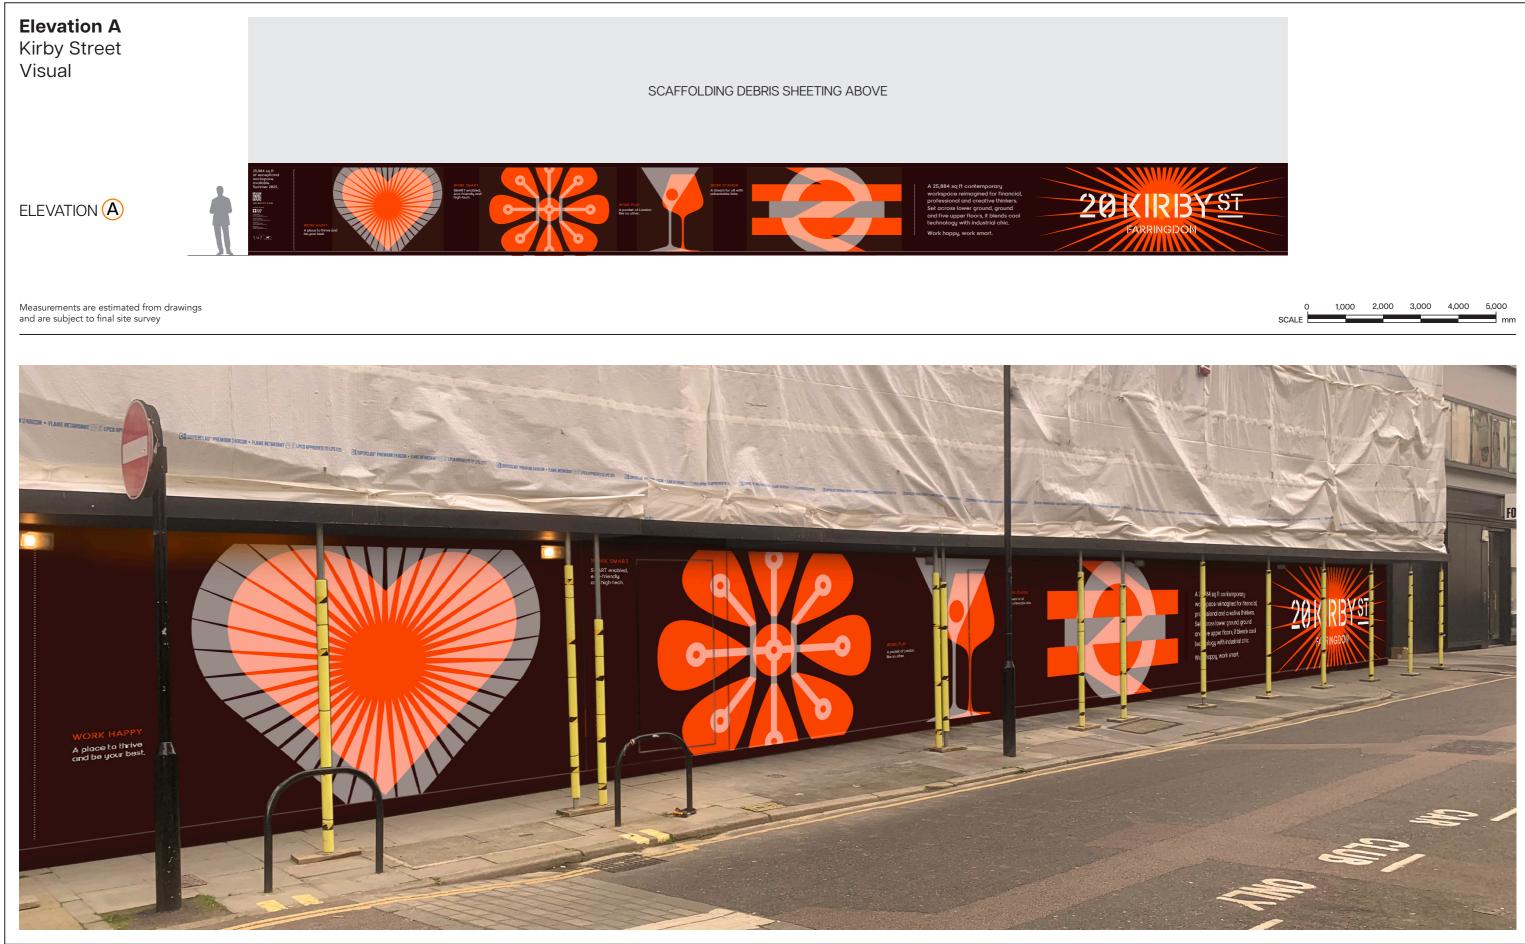

### **Elevation A**

**Kirby Street** 

Scale 1:100

29,270m

ELEVATION (A)

Measurements are estimated from drawings and are subject to final site survey

# **Elevation A** zoom enlargement Scale 1:20 A 25,884 sq ft contemporary 200mm cap height workspace reimagined for financial, professional and creative thinkers. Set across lower ground, ground and five upper floors, it blends cool technology with industrial chic. Work happy, work smart. Text from ground 540mm