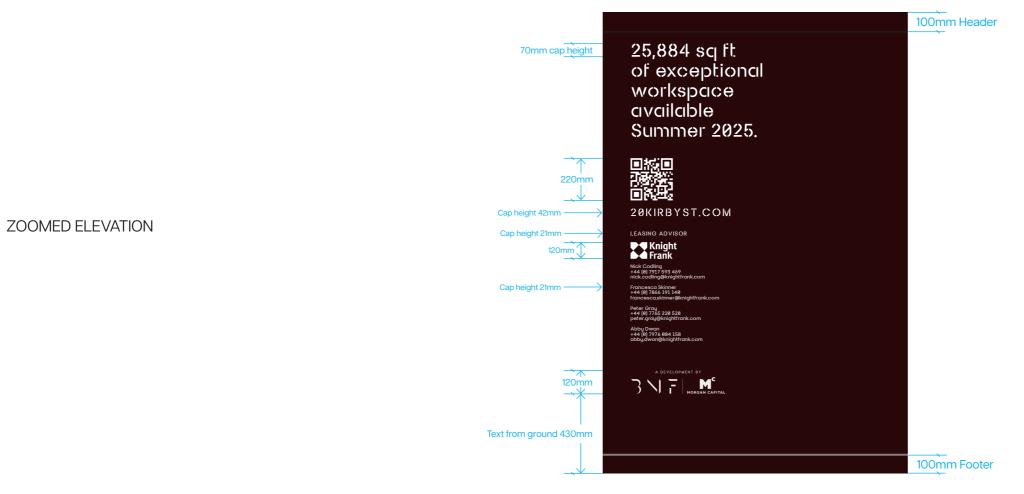

# **Elevation A** zoom enlargement Scale 1:20 A 25,884 sq ft contemporary 200mm cap height workspace reimagined for financial, professional and creative thinkers. Set across lower ground, ground and five upper floors, it blends cool technology with industrial chic. Work happy, work smart. Text from ground 540mm

### NOTES

- 1. Surface decoration to be printed graphic with anti graffiti laminate applied to a dibond substrate. 2. Lowest part of text from ground is 430mm
- 3. All measurement are in millimetres unless otherwise specified.

4. All graphics shown are surface graphics and have no depth except for 3mm dibond printed panels, secured to hoarding surface. No part of the graphic projects.

|                                             |                                                                                                                                                                                       |                          | <u></u>         |                            |
|---------------------------------------------|---------------------------------------------------------------------------------------------------------------------------------------------------------------------------------------|--------------------------|-----------------|----------------------------|
| ipac<br>ssio<br>cros<br>ve u<br>olog<br>hap | g It contemporary<br>e reimagined for financial,<br>lad and creative thinkers,<br>is lower ground, ground<br>oper floors, It blends cool<br>y with industrial chic.<br>y, work smart. | EARRINGDON               | 2,440m          |                            |
|                                             |                                                                                                                                                                                       |                          |                 |                            |
|                                             |                                                                                                                                                                                       | sc                       | 0 1,000<br>CALE | 2,000 3,000 4,000 5,000 mm |
|                                             |                                                                                                                                                                                       |                          |                 |                            |
|                                             |                                                                                                                                                                                       |                          | 100mm H/        | opdor                      |
|                                             |                                                                                                                                                                                       |                          | 100mm He        | eader                      |
|                                             |                                                                                                                                                                                       |                          |                 |                            |
|                                             |                                                                                                                                                                                       |                          |                 |                            |
|                                             |                                                                                                                                                                                       |                          |                 |                            |
|                                             | _                                                                                                                                                                                     |                          | 630mm m         | nax text height            |
|                                             |                                                                                                                                                                                       |                          |                 |                            |
|                                             |                                                                                                                                                                                       |                          |                 |                            |
|                                             |                                                                                                                                                                                       |                          |                 |                            |
|                                             |                                                                                                                                                                                       |                          |                 |                            |
|                                             |                                                                                                                                                                                       |                          |                 |                            |
|                                             |                                                                                                                                                                                       |                          | 100mm F         | ooter                      |
|                                             |                                                                                                                                                                                       |                          |                 |                            |
|                                             |                                                                                                                                                                                       |                          |                 |                            |
|                                             |                                                                                                                                                                                       | sy.london                | SCALE           | 1:200                      |
|                                             | SUBMISSION                                                                                                                                                                            | งๆ.เบเนบเเ               | PAGE            | 3 of 9                     |
|                                             | CLIENT                                                                                                                                                                                | MORGAN CAPITAL           |                 |                            |
|                                             | PROJECT NAME                                                                                                                                                                          | 20 KIRBY STREET HOARDING | KIRBY ST E      |                            |
|                                             |                                                                                                                                                                                       |                          |                 |                            |
|                                             | PROJECT NUMBER                                                                                                                                                                        | SYO53335                 | DATE            | SEPT 2024                  |