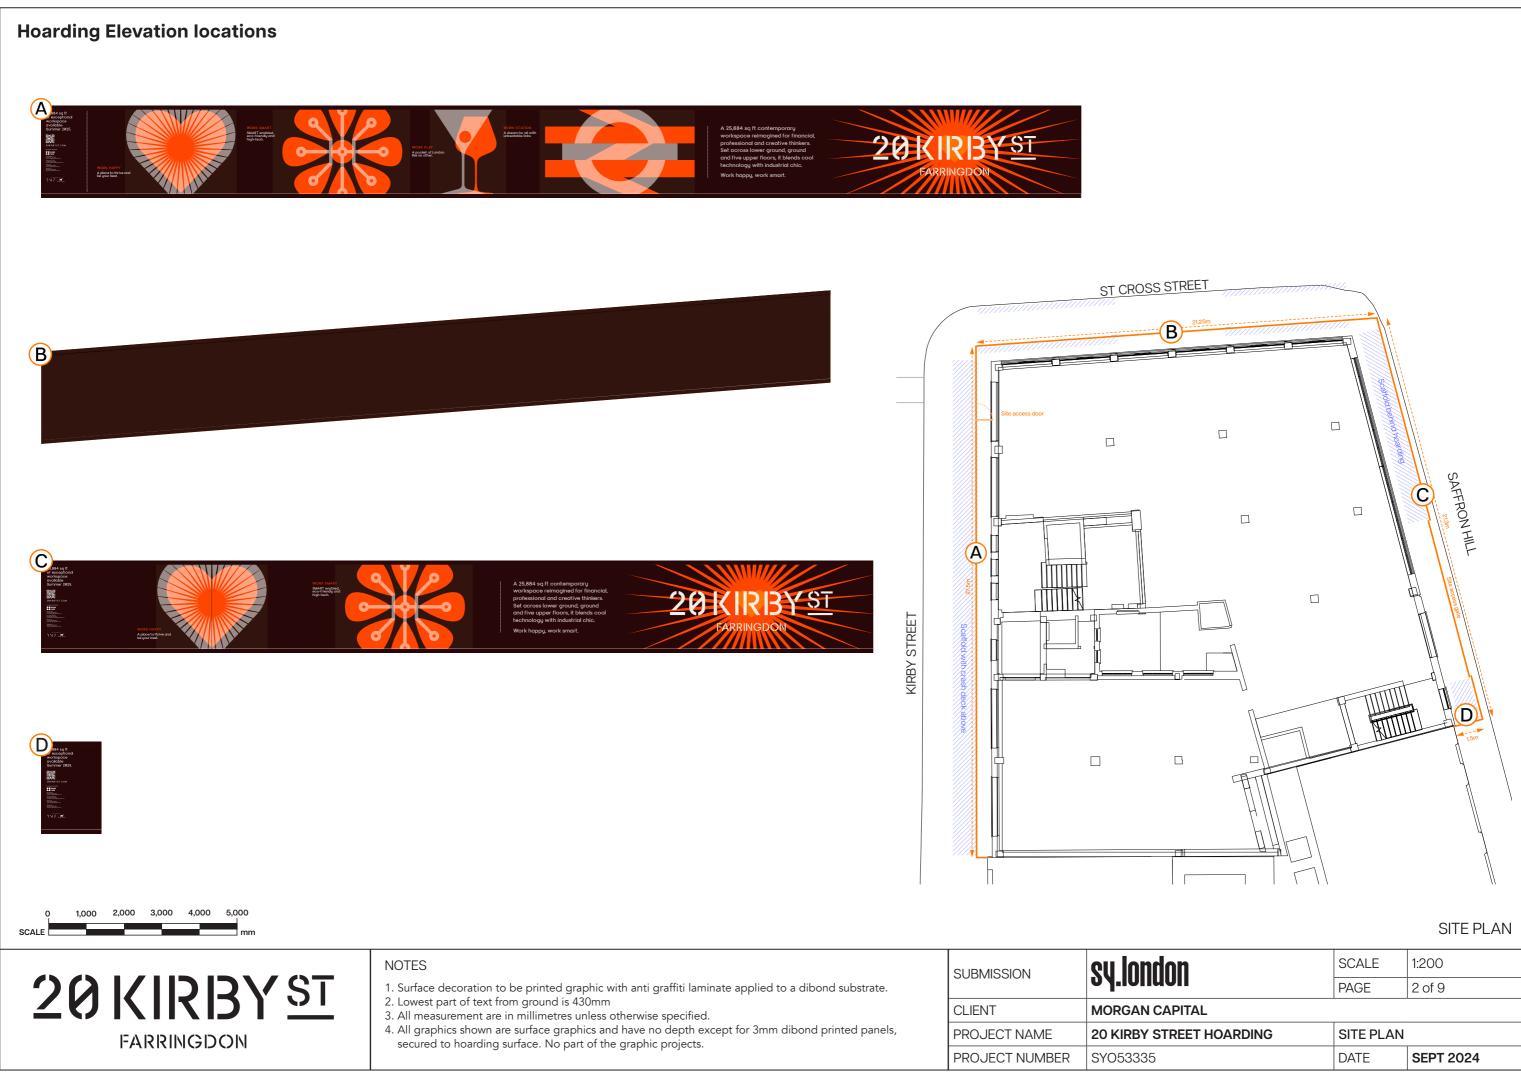

#### NOTES

- Surface decoration to be printed graphic with anti graffiti laminate applied to a dibond substrate.
   Lowest part of text from ground is 430mm
- 3. All measurement are in millimetres unless otherwise specified.
- 4. All graphics shown are surface graphics and have no depth except for 3mm dibond printed panels, secured to hoarding surface. No part of the graphic projects.

|                |           | SITE PLAN |
|----------------|-----------|-----------|
| on             | SCALE     | 1:200     |
| UII            | PAGE      | 2 of 9    |
| APITAL         |           |           |
| TREET HOARDING | SITE PLAN |           |
|                | DATE      | SEPT 2024 |
|                |           |           |