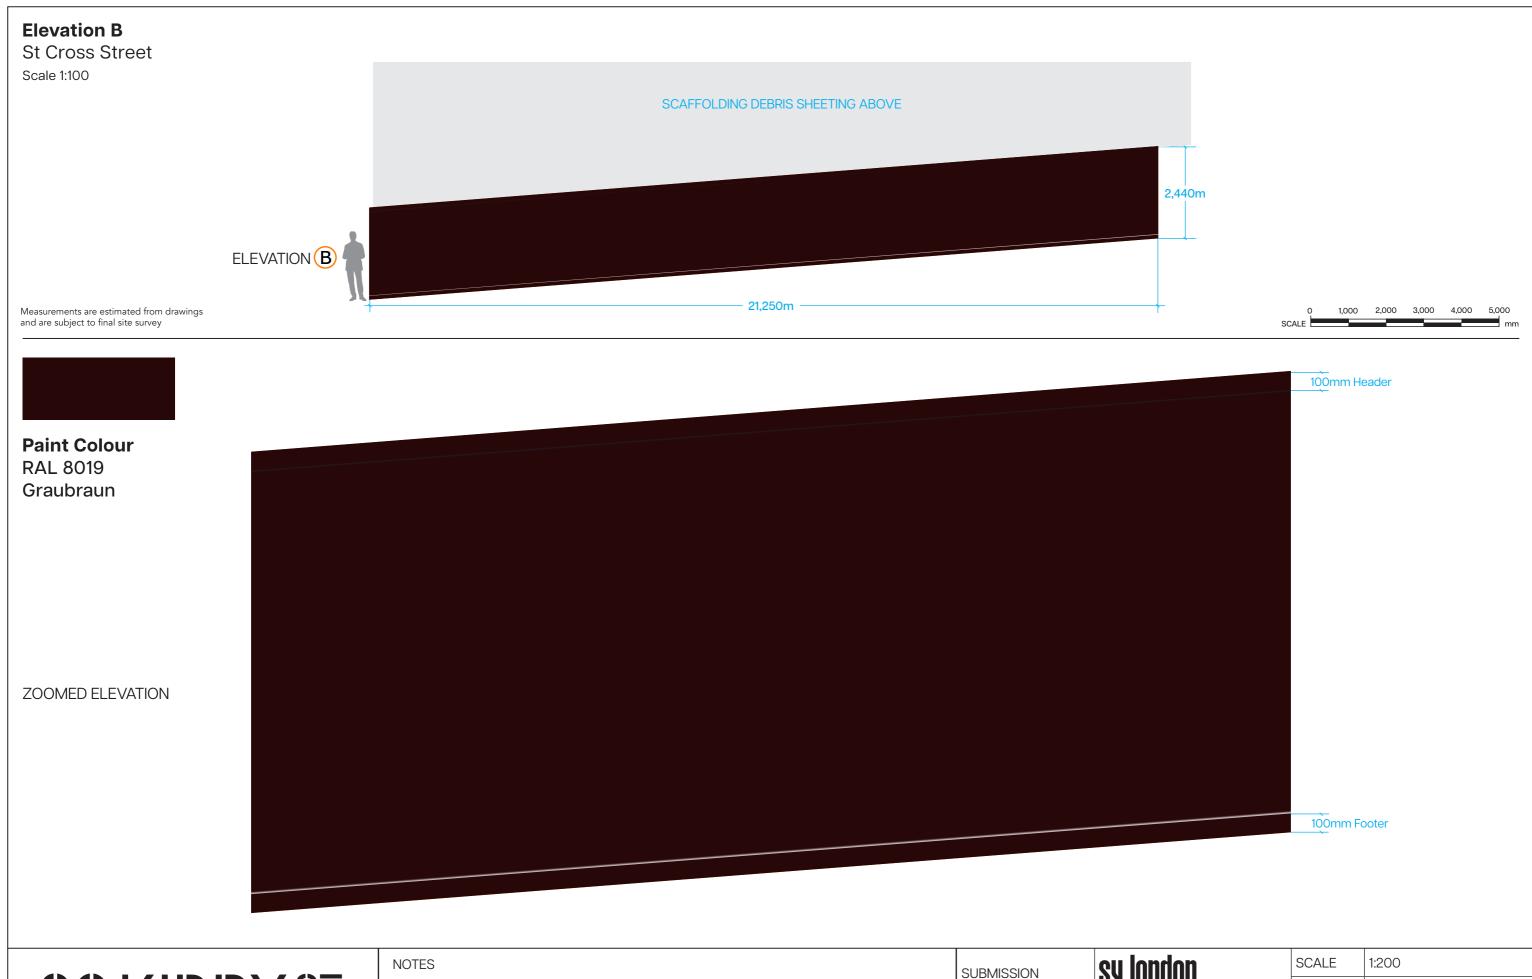

### **Elevation B**

St Cross Street Visual

| 0     | 1,000 | 2,000 | 3,000 | 4,000 | 5,000 |
|-------|-------|-------|-------|-------|-------|
| SCALE |       |       |       |       | mm    |

20 KIRBY ST FARRINGDON

Surface decoration to be painted RAL 8019 Graubraun.
 All measurement are in millimetres unless otherwise specified.

|  | SUBMISSION SULONDON |                          | SCALE                 | 1:200     |  |  |
|--|---------------------|--------------------------|-----------------------|-----------|--|--|
|  | o J.ioiidoii        |                          | PAGE                  | 5 of 9    |  |  |
|  | CLIENT              | MORGAN CAPITAL           |                       |           |  |  |
|  | PROJECT NAME        | 20 KIRBY STREET HOARDING | ST CROSS ST ELEVATION |           |  |  |
|  | PROJECT NUMBER      | SYO53335                 | DATE                  | SEPT 2024 |  |  |