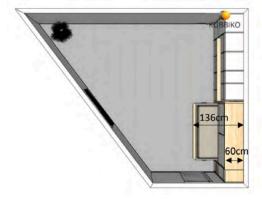

## SINGLE BED – HORIZONTAL PULL DOWN MURPHY BED

## **INTEGRATED STORAGE, PULL DOWN BED & WARDROBE LAYOUT**

The objective of the design is to provide **one integrated back wall with seamless white units**, incorporating the kitchen, a single horizontal wall bed, storage, wardrobe and desk. Seamless white units so as to reflect light & create a spacious feel