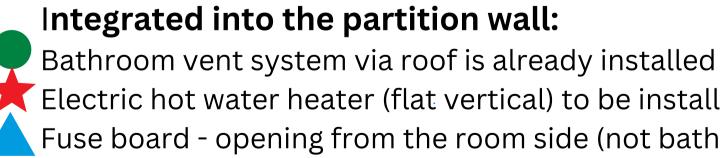

### **BATHROOM LAYOUT**

Vertical hot water tank above suspended WC

**Circular window** 

**Fuse board** 

Chauffe Eau Electrique Extra Plat WTS50 Blanc 81 L WATERSLIM avec Kit de raccordement

 $\star$ 

Voir les détails du produit

Electric hot water heater (flat vertical) to be installed above suspended WC Fuse board - opening from the room side (not bathroom side)