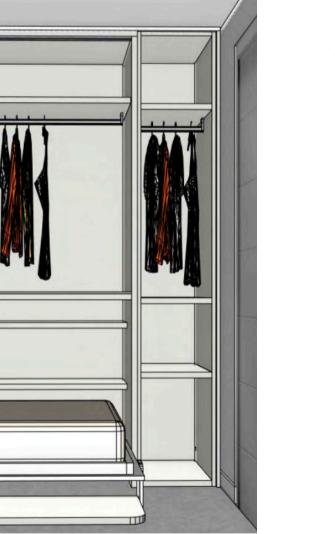

### **KITCHEN LAYOUT**

Integrated storage with pull down bed & wardrobe

**Bathroom** 

## **INTEGRATED STORAGE, PULL DOWN BED & WARDROBE LAYOUT**

The objective of the design is to provide **one integrated back wall with seamless white units**, incorporating the kitchen, a single horizontal wall bed, storage, wardrobe and desk. Seamless white units so as to reflect light & create a spacious feel