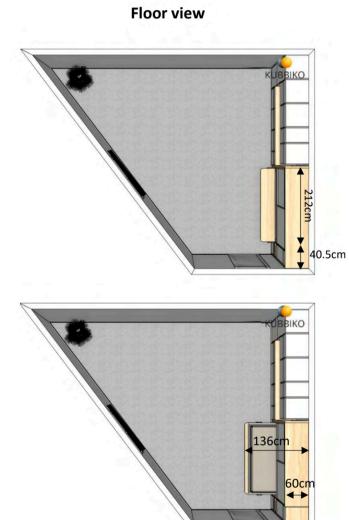

### **KITCHEN LAYOUT**

Integrated storage with pull down bed & wardrobe

**Bathroom** 

## **INTEGRATED STORAGE, PULL DOWN BED & WARDROBE LAYOUT**

The objective of the design is to provide **one integrated back wall with seamless white units**, incorporating the kitchen, a single horizontal wall bed, storage, wardrobe and desk. Seamless white units so as to reflect light & create a spacious feel