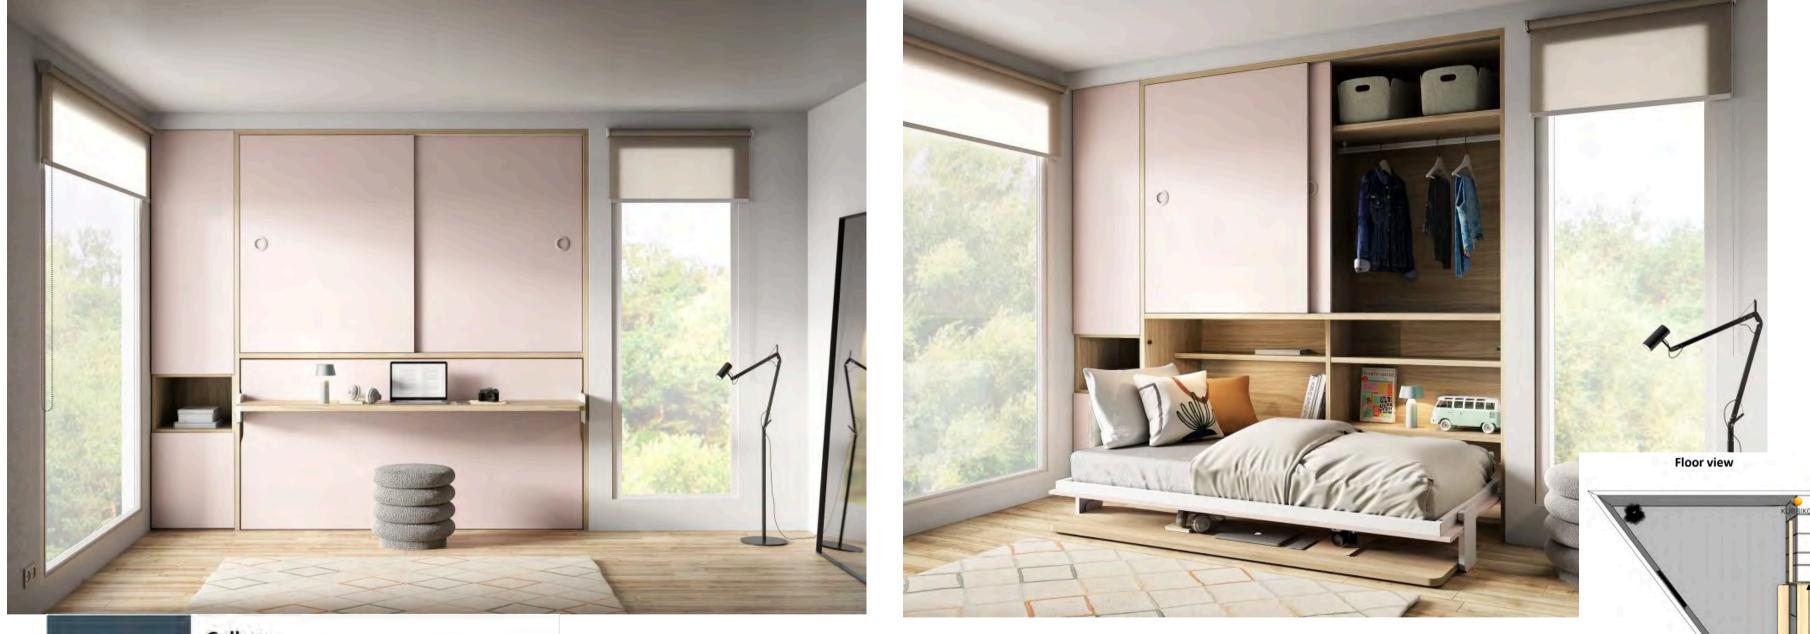

## SINGLE BED – HORIZONTAL PULL DOWN MURPHY BED

#### Gallery

Wall beds Youth bedrooms Other furniture Home office Accesories Mattresses Explore our gallery and find the one which matches...

Kubbika

#### https://www.kubbiko.com/gallery/

- Desk unit
- Storage unit
- Pull out bed

## **INTEGRATED STORAGE, PULL DOWN BED & WARDROBE LAYOUT**

The objective of the design is to provide **one integrated back wall with seamless white units**, incorporating the kitchen, a single horizontal wall bed, storage, wardrobe and desk. Seamless white units so as to reflect light & create a spacious feel