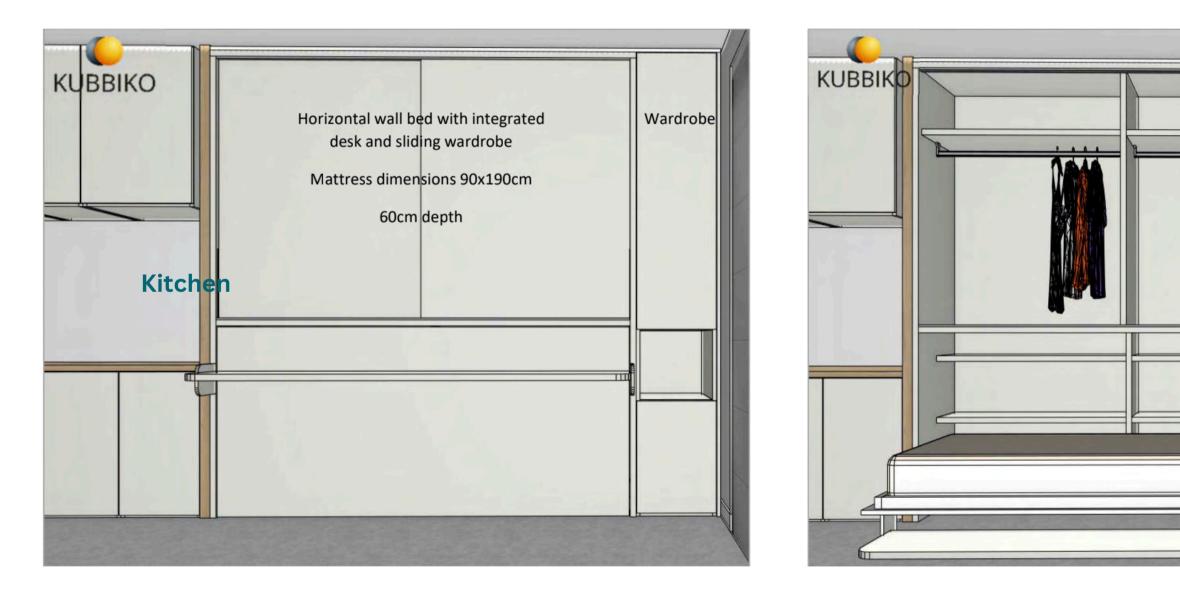

### **KITCHEN LAYOUT**

Integrated storage with pull down bed & wardrobe

**Bathroom** 

## **INTEGRATED STORAGE, PULL DOWN BED & WARDROBE LAYOUT**

The objective of the design is to provide **one integrated back wall with seamless white units**, incorporating the kitchen, a single horizontal wall bed, storage, wardrobe and desk. Seamless white units so as to reflect light & create a spacious feel