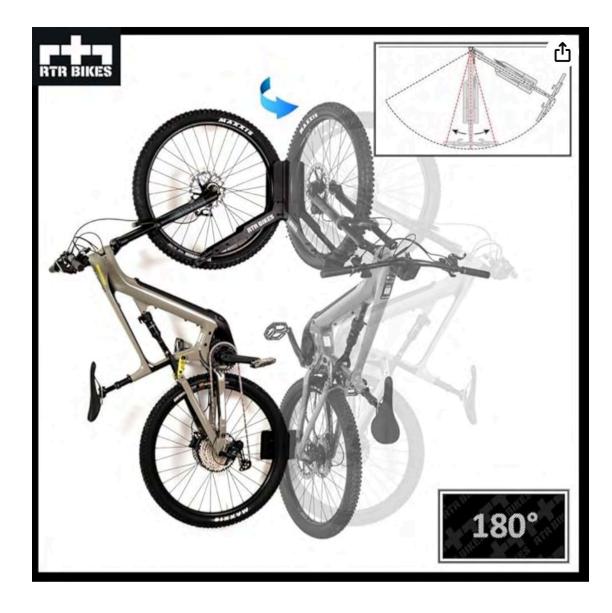

### **1.INTERNAL STORAGE SOLUTION**

• Vertical storage in corner of room

- RTR BIKES Kranked Twist Professional Hanger / Wall Mount Bicycle Swivel Bracket
- Sold on Amazon for £59 and suitable for all bikes
- SPACE SAVING:
  - The hanger is rotatable, the range of rotation is 180 degrees, which will save additional space.
  - Bracket can be folded flat against the wall when bike is not being stored.