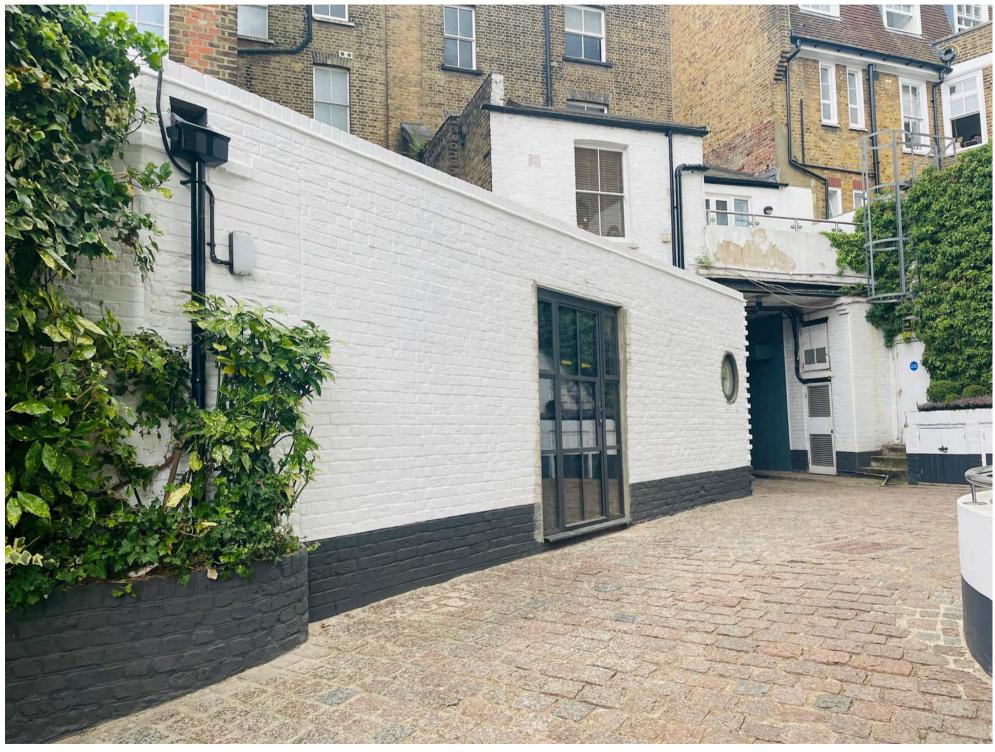

| ٠ | • • | • | • | • • | ٠ | • |        |
|---|-----|---|---|-----|---|---|--------|
|   |     |   |   |     |   |   |        |
|   |     |   |   |     |   |   |        |
|   |     |   |   |     |   |   |        |
|   |     |   |   |     |   |   | RESIDE |
|   |     |   |   |     |   |   | PROP   |
|   |     |   |   |     |   |   | 1E     |
|   |     |   |   |     |   |   |        |
|   |     |   |   |     |   |   |        |

# INTIAL ODSAL B Old Brewery Mews,

NW3

### **BEFORE & AFTER**







### **CAD DRAWING**



## INTERIOR LAY OUT

#### Bike Hanging Storage



Wall mounted TV

Single front door

Fuse board

Desk

Vertical hot water tank above suspended WC

Circular window



### **INTERIOR LAY OUT**

• Dedicated living and working areas







### **KITCHEN LAYOUT**



Integrated storage with pull down bed & wardrobe

**Bathroom** 

### **KITCHEN LAYOUT**



**Designed by Ikea** - from CAD drawings 2d & 3d detailed plans available



## SINGLE BED – HORIZONTAL PULL DOWN MURPHY BED





#### Gallery

Wall beds Youth bedrooms Other furniture Home office Accesories Mattresses Explore our gallery and find the one which matches...

Kubbika

#### https://www.kubbiko.com/gallery/

- Desk unit
- Storage unit
- Pull out bed



## **INTEGRATED STORAGE, PULL DOWN BED & WARDROBE LA