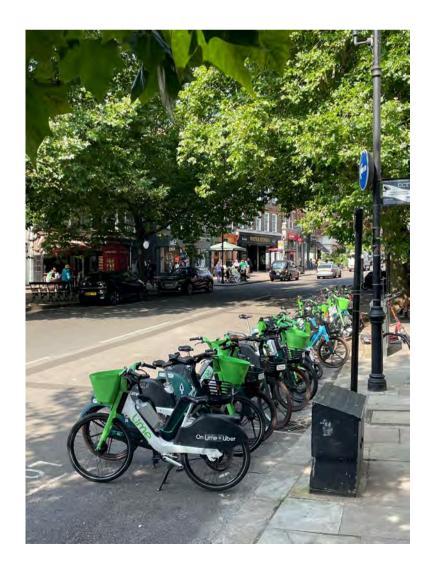

### **3. DOCKLESS BIKE SHARING**

- My studio is located 2 minutes walk to the to nearest dockless bike share station (e-bikes & scooters)
- The main hub in Hampstead is positioned in front Barclay's bank
- This houses a **high quantity of e-bikes and scooters** (one of the biggest stations in the area)
- It houses and includes all brands including: Lime, Vol, Tier, Dott, Forest
- These brands offer memebership schemes and incentives removing the need to own one's own bike any more
- This is in support of Camden's policy on encouraging dockless bike sharing: https://www.camden.gov.uk/dockless-bike-share

### **Barclay's Bank, Hampstead High Street**