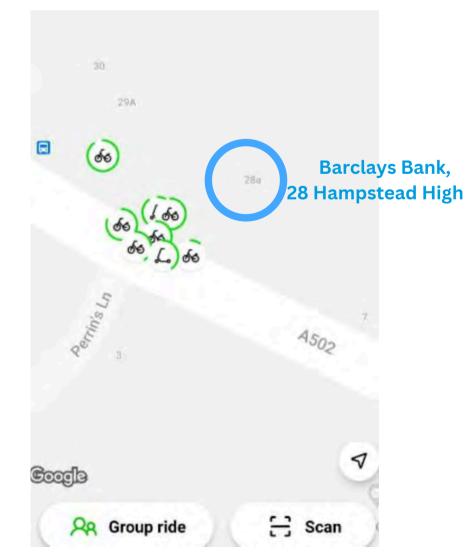

### **3. DOCKLESS BIKE SHARING**

- My studio is located 2 minutes walk to the to nearest dockless bike share station (e-bikes & scooters)
- The main hub in Hampstead is positioned in front Barclay's bank
- This houses a **high quantity of e-bikes and scooters** (one of the biggest stations in the area)
- It houses and includes all brands including: Lime, Vol, Tier, Dott, Forest
- These brands offer memebership schemes and incentives removing the need to own one's own bike any more
- This is in support of Camden's policy on encouraging dockless bike sharing: https://www.camden.gov.uk/dockless-bike-share

### **Barclay's Bank, Hampstead High Street**