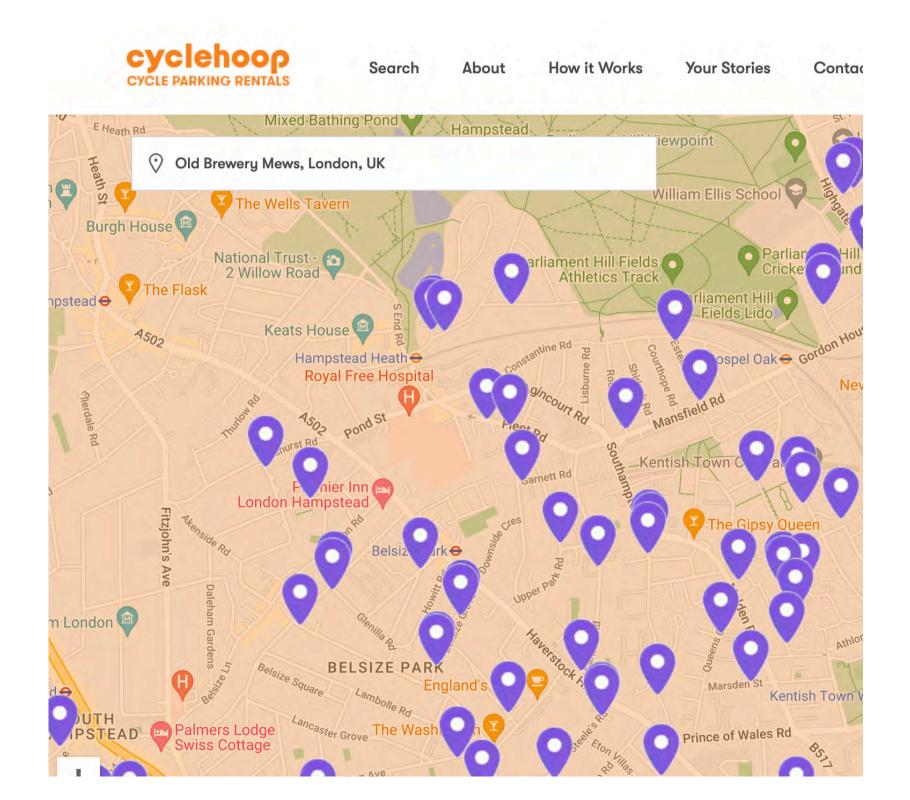

### 2. EXTERNAL STORAGE SPACE – BIKE PARKING RENTALS – CYCLEHOOP

- Bike can be stored in a rental facility using companies such as CycleHoop for as little as £36 a year
- These are bike hangars parked on the public roads map below shows the high volume of options around my studio

lter 🗸

Jct Lyndhurst Road Lyndhurst Gardens, Lo NW3 5NX

Bikehangar 4404 £36.00 per year

An example of a space near me https://www.cyclehoop.rentals/how-itworks/bikehangars