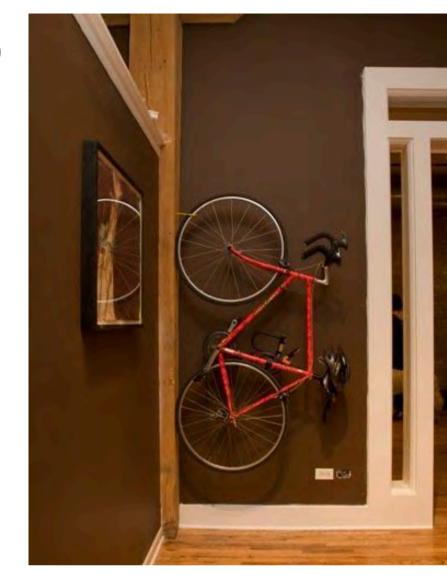

### **1.INTERNAL STORAGE SOLUTION**

• Vertical storage in corner of room

- RTR BIKES Kranked Twist Professional Hanger / Wall Mount Bicycle Swivel Bracket
- Sold on Amazon for £59 and suitable for all bikes
- SPACE SAVING:
  - The hanger is rotatable, the range of rotation is 180 degrees, which will save additional space.
  - Bracket can be folded flat against the wall when bike is not being stored.