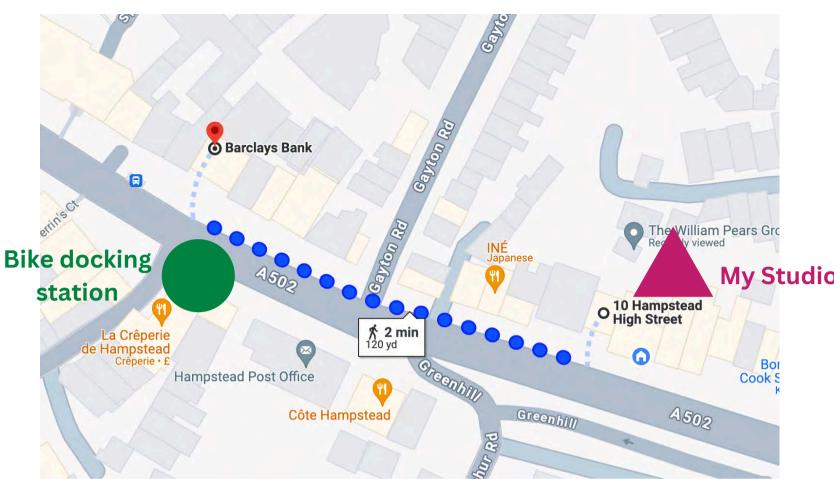

### **3. DOCKLESS BIKE SHARING**

- My studio is located 2 minutes walk to the to nearest dockless bike share station (e-bikes & scooters)
- The main hub in Hampstead is positioned in front Barclay's bank
- This houses a **high quantity of e-bikes and scooters** (one of the biggest stations in the area)
- It houses and includes all brands including: Lime, Vol, Tier, Dott, Forest
- These brands offer memebership schemes and incentives removing the need to own one's own bike any more
- This is in support of Camden's policy on encouraging dockless bike sharing: https://www.camden.gov.uk/dockless-bike-share

### **Barclay's Bank, Hampstead High Street**