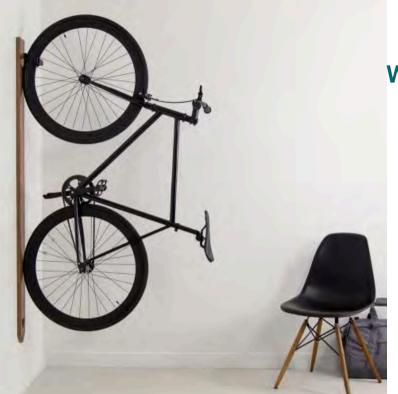

## **BIKE STORAGE SOLUTIONS**

### **1.INTERNAL STORAGE SOLUTION**

• Vertical storage in corner of room

- RTR BIKES Kranked Twist Professional Hanger / Wall Mount Bicycle Swivel Bracket
- Sold on Amazon for £59 and suitable for all bikes
- SPACE SAVING:
  - The hanger is rotatable, the range of rotation is 180 degrees, which will save additional space.
  - Bracket can be folded flat against the wall when bike is not being stored.