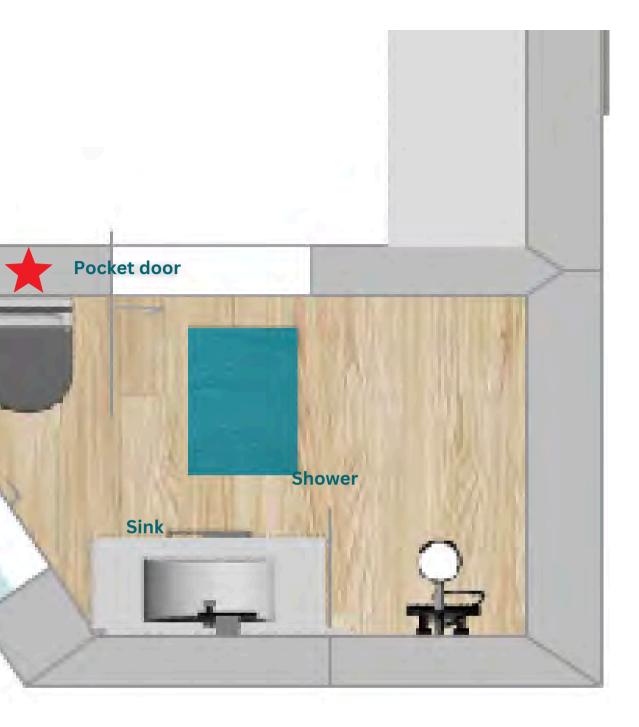

### **BATHROOM LAYOUT**

Vertical hot water tank above suspended WC

**Circular window** 

**Fuse board** 

Chauffe Eau Electrique Extra Plat WTS50 Blanc 81 L WATERSLIM avec Kit de raccordement

 $\star$ 

Voir les détails du produit

Electric hot water heater (flat vertical) to be installed above suspended WC Fuse board - opening from the room side (not bathroom side)