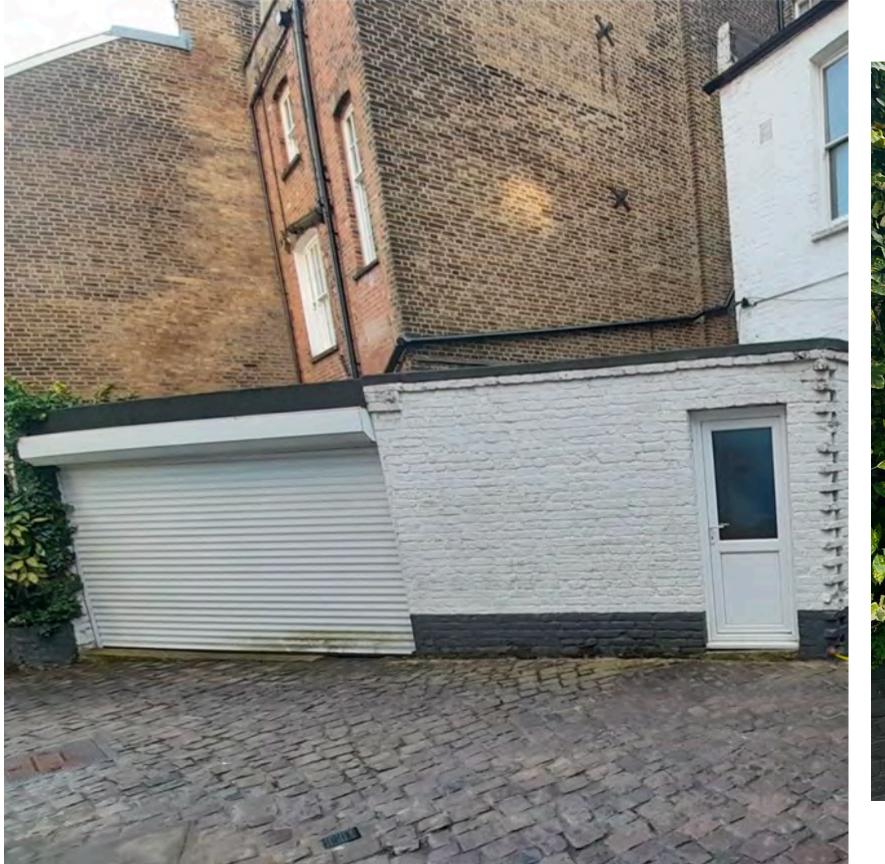

| ٠ | • • | • | • | • • | ٠ | • |        |
|---|-----|---|---|-----|---|---|--------|
|   |     |   |   |     |   |   |        |
|   |     |   |   |     |   |   |        |
|   |     |   |   |     |   |   |        |
|   |     |   |   |     |   |   | RESIDE |
|   |     |   |   |     |   |   | PROP   |
|   |     |   |   |     |   |   | 1E     |
|   |     |   |   |     |   |   |        |
|   |     |   |   |     |   |   |        |

# INTIAL ODSAL B Old Brewery Mews,

NW3

### **BEFORE & AFTER**







### **CAD DRAWING**



## INTERIOR LAY OUT

#### Bike Hanging Storage



Wall mounted TV

Single front door

Fuse board

Desk

Vertical hot water tank above suspended WC

Circular window



### **INTERIOR LAY OUT**

• Dedicated living and working areas







### **KITCHEN LAYOUT**



Integrated storage with pull down bed & wardrobe

**Bathroom** 

### **KITCHEN LAYOUT**



**Designed by Ikea** - from CAD drawings 2d & 3d detailed plans available



## SINGLE BED – HORIZONTAL PULL DOWN MURPHY BED





#### Gallery

Wall beds Youth bedrooms Other furniture Home office Accesories Mattresses Explore our gallery and find the one which matches...

Kubbika

#### https://www.kubbiko.com/gallery/

- Desk unit
- Storage unit
- Pull out bed



## **INTEGRATED STORAGE, PULL DOWN BED & WARDROBE