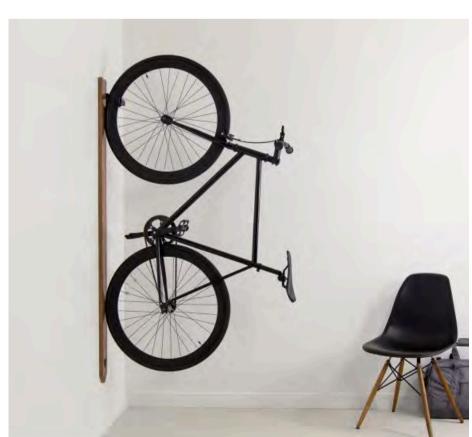

### **1.INTERNAL STORAGE SOLUTION**

• Vertical storage in corner of room

- RTR BIKES Kranked Twist Professional Hanger / Wall Mount Bicycle Swivel Bracket
- Sold on Amazon for £59 and suitable for all bikes
- SPACE SAVING:
  - The hanger is rotatable, the range of rotation is 180 degrees, which will save additional space.
  - Bracket can be folded flat against the wall when bike is not being stored.