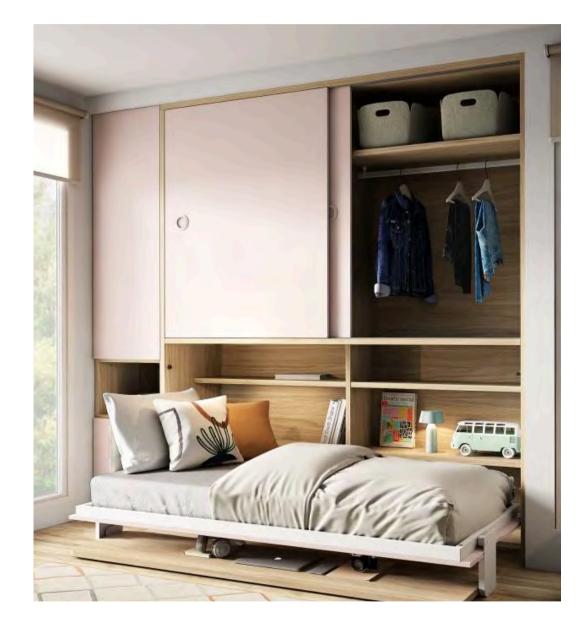

## SINGLE BED – HORIZONTAL PULL DOWN MURPHY BED

## **INTEGRATED STORAGE, PULL DOWN BED & WARDROBE LAYOUT**

The objective of the design is to provide **one integrated back wall with seamless white units**, incorporating the kitchen, a single horizontal wall bed, storage, wardrobe and desk. Seamless white units so as to reflect light & create a spacious feel