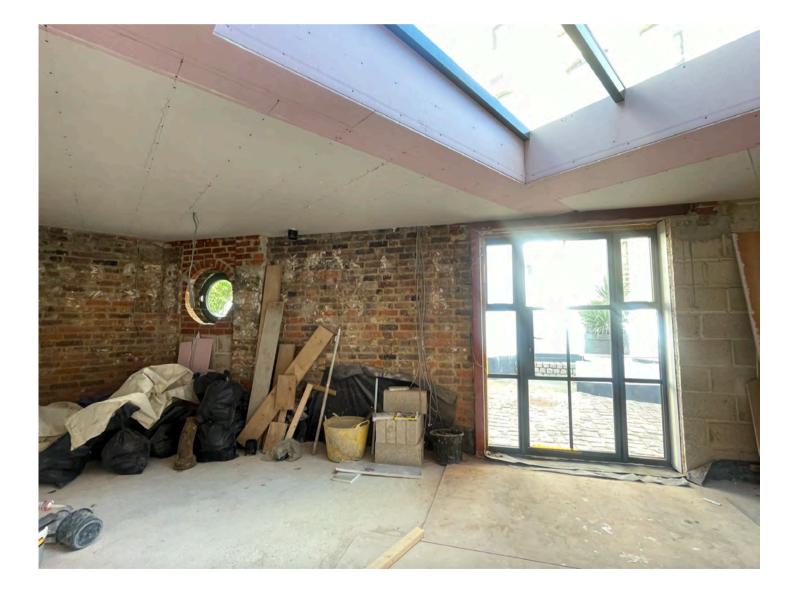

### **BEFORE & AFTER**

#### All rooms will have ample natural light.

Main room - skylight 2x2m & front door with window vents Bathroom - 70cm diameter window (circular).

Additional measures:

- pollution at night.
- or filmed to prevent onlookers

• Blackout blinds will be installed to prevent any light

• Windows/ doors overlooking the mews will be **frosted** 