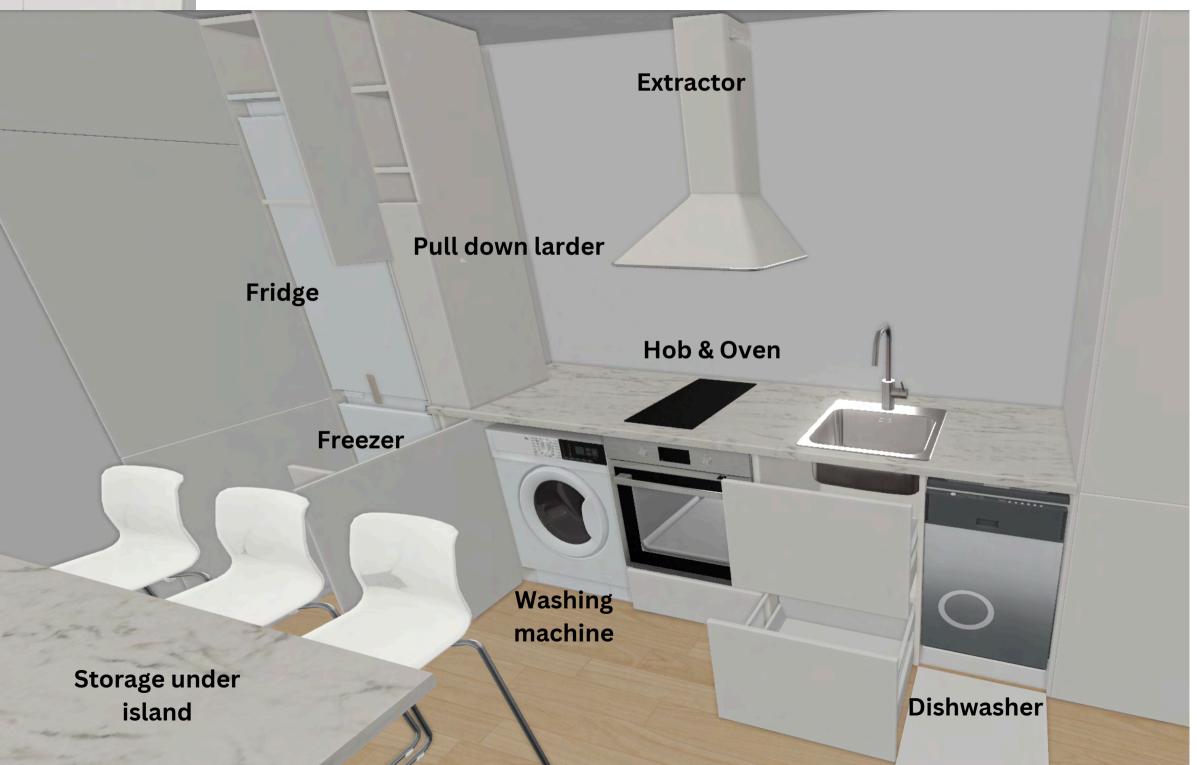

### **KITCHEN LAYOUT**

Integrated storage with pull down bed & wardrobe

**Bathroom** 

### **KITCHEN LAYOUT**

**Designed by Ikea** - from CAD drawings 2d & 3d detailed plans available