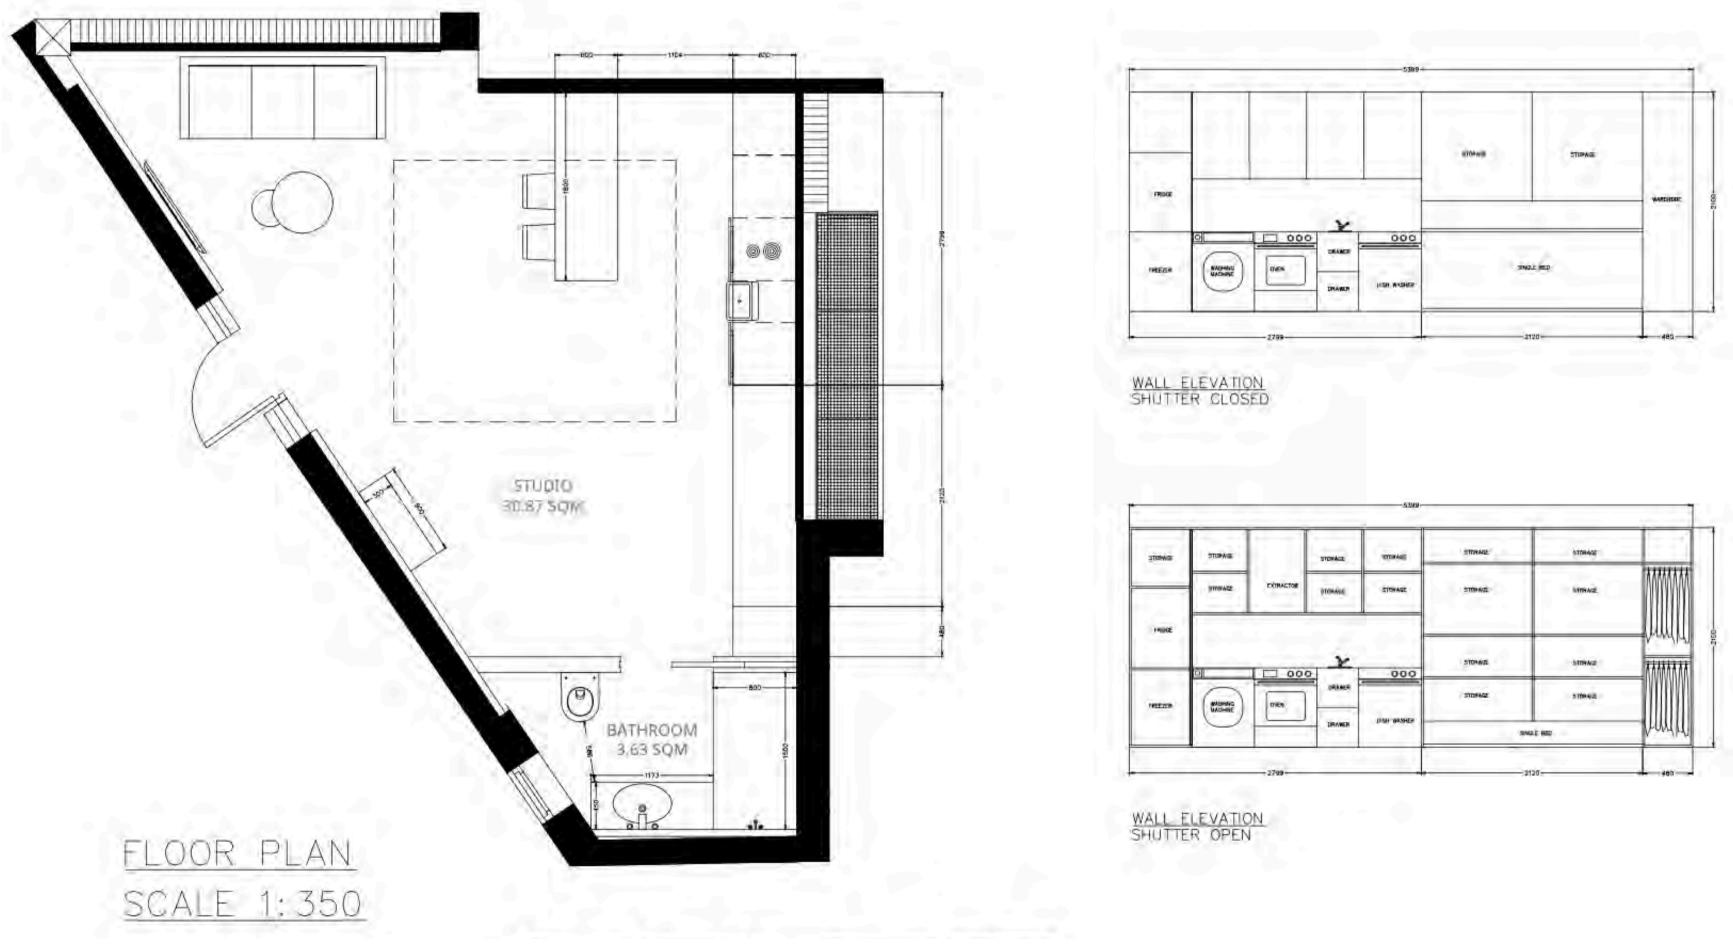

### **CAD DRAWING**

## INTERIOR LAY OUT

#### Bike Hanging Storage

Wall mounted TV

Single front door

Fuse board

Desk

Vertical hot water tank above suspended WC

Circular window

### **INTERIOR LAY OUT**

• Dedicated living and working areas

### **KITCHEN LAYOUT**

Integrated storage with pull down bed & wardrobe

**Bathroom** 

### **KITCHEN LAYOUT**

**Designed by Ikea** - from CAD drawings 2d & 3d detailed plans available

## **INTEGRATED STORAGE, PULL DOWN BED & WARDROBE LAYOUT**

The objective of the design is to provide **one integrated back wall with seamless white units**, incorporating the kitchen, a single horizontal wall bed, storage, wardrobe and desk. Seamless white units so as to reflect light & create a spacious feel

### **BATHROOM LAYOUT**

Vertical hot water tank above suspended WC

**Circular window** 

**Fuse board** 

Chauffe Eau Electrique Extra Plat WTS50 Blanc 81 L WATERSLIM avec Kit de raccordement

 $\star$ 

Voir les détails du produit

Electric hot water heater (flat vertical) to be installed above suspended WC Fuse board - opening from the room side (not bathroom side)