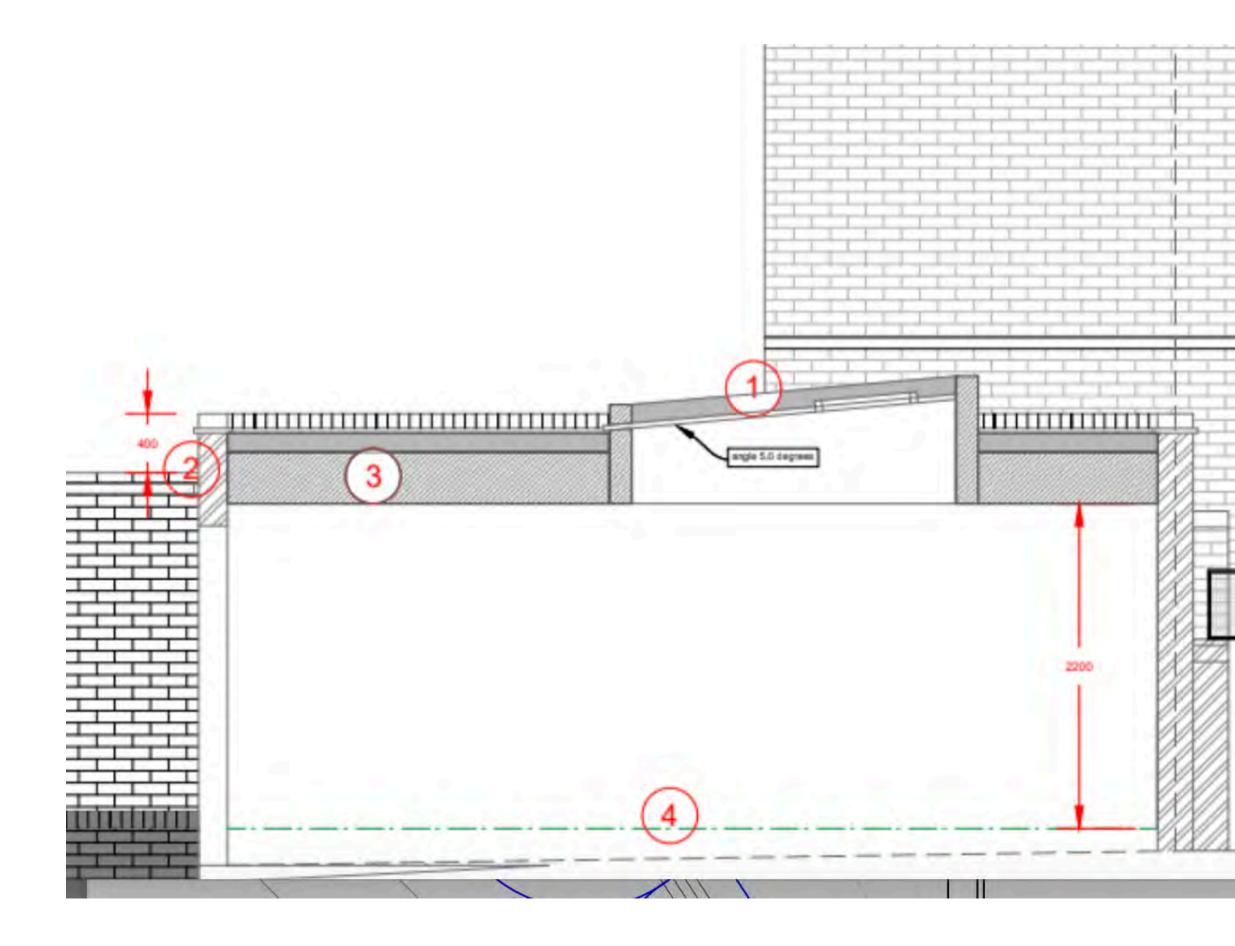

### **ELEVATION**

#### NOTES ON PROPOSALS

Dark grey painted metal framed patent glazed rooflight set into roof upstand

Existing brick wall raised by 400mm and capped with tile creasing and brick on edge

(4)

New thicker, insulated roof build up to meet u-value

Proposed finished floor level providing an insulated floor build up