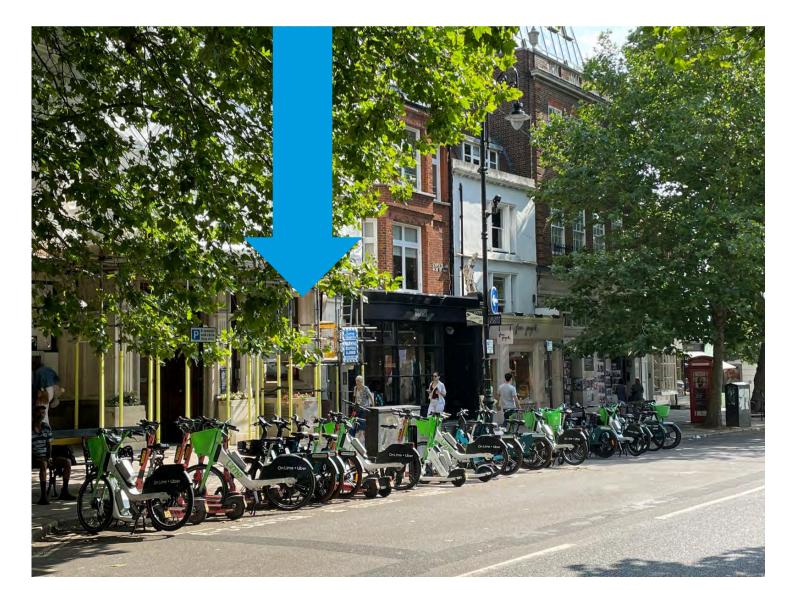

### **3. DOCKLESS BIKE SHARING**

- My studio is located 2 minutes walk to the to nearest dockless bike share station (e-bikes & scooters)
- The main hub in Hampstead is positioned in front Barclay's bank
- This houses a **high quantity of e-bikes and scooters** (one of the biggest stations in the area)
- It houses and includes all brands including: Lime, Vol, Tier, Dott, Forest
- These brands offer memebership schemes and incentives removing the need to own one's own bike any more
- This is in support of Camden's policy on encouraging dockless bike sharing: https://www.camden.gov.uk/dockless-bike-share

### **Barclay's Bank, Hampstead High Street**