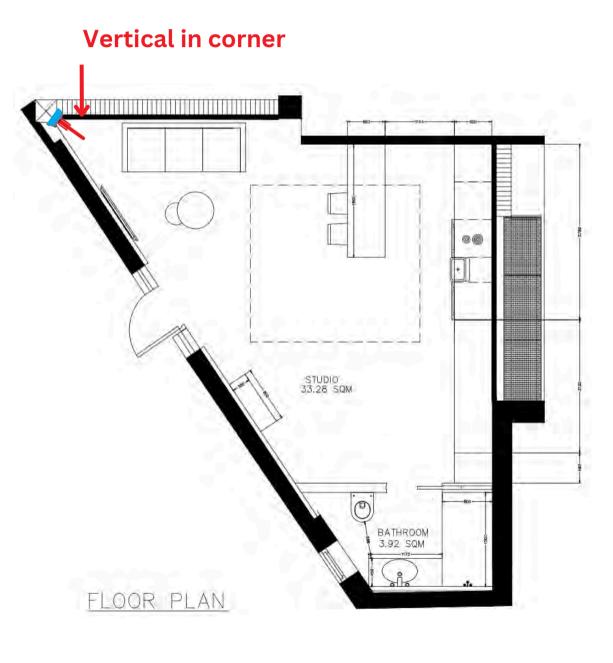

#### Bike Hanging Storage

Wall mounted TV

Single front door

Fuse board

Desk

Vertical hot water tank above suspended WC

Circular window

### **INTERIOR LAY OUT**

• Dedicated living and working areas