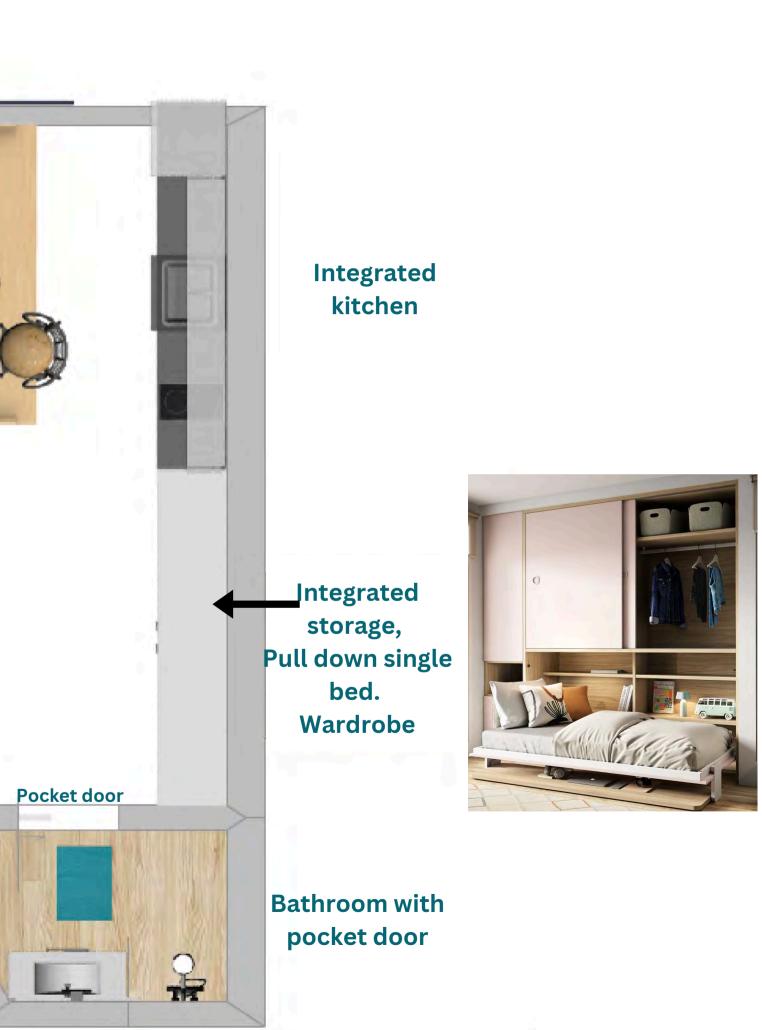

### **KITCHEN LAYOUT**

Integrated storage with pull down bed & wardrobe

**Bathroom** 

## **INTEGRATED STORAGE, PULL DOWN BED & WARDROBE LAYOUT**

The objective of the design is to provide **one integrated back wall with seamless white units**, incorporating the kitchen, a single horizontal wall bed, storage, wardrobe and desk. Seamless white units so as to reflect light & create a spacious feel