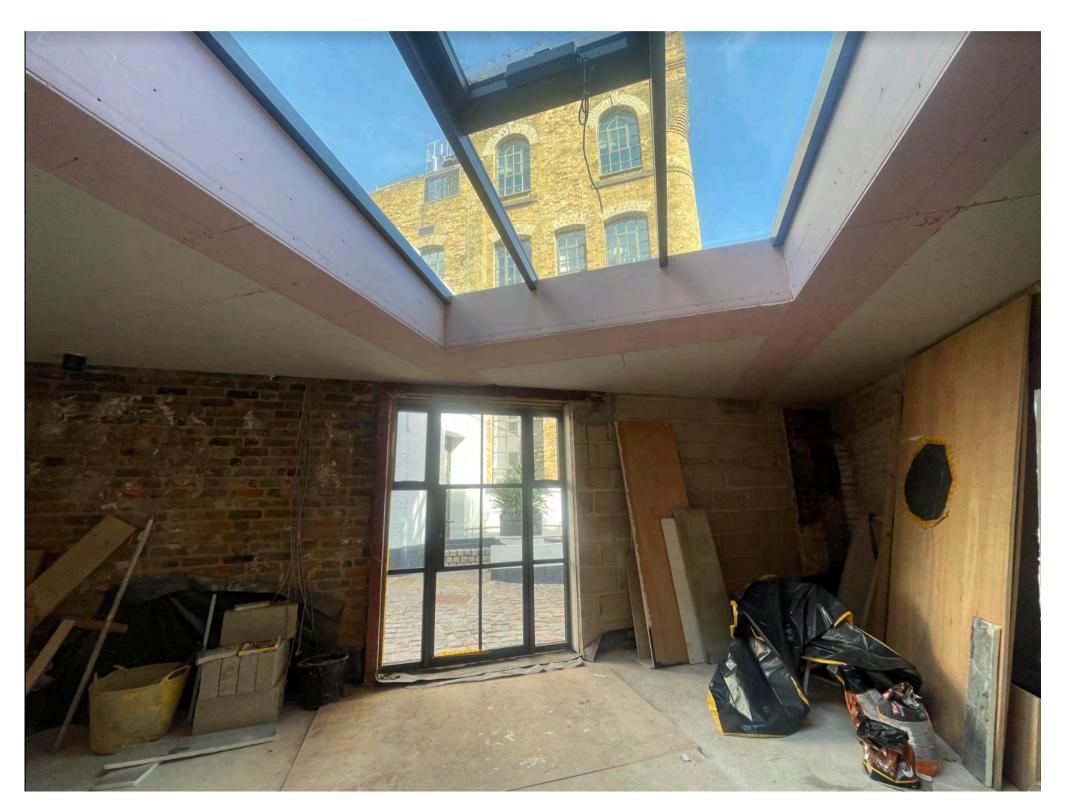

### **BEFORE & AFTER**

#### All rooms will have ample natural light.

Main room - skylight 2x2m & front door with window vents Bathroom - 70cm diameter window (circular).

Additional measures:

- pollution at night.
- or filmed to prevent onlookers

• Blackout blinds will be installed to prevent any light

• Windows/ doors overlooking the mews will be **frosted** 