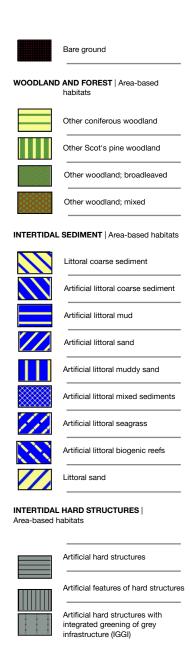

### HEDGEROW AND LINE OF TREES | Linear

Native hedgerow - associated with bank or ditch
Native hedgerow with trees
Native hedgerow
Non-native and ornamental hedgerow
Line of trees
Ecologically valuable line of trees

Line of trees - associated with bank

Ecologically valuable line of trees - associated with bank or ditch

#### RIVERS | Linear habitats

or ditch

Ditches

Canals

Culvets

#### OTHER

0

Urban/rural tree

Post-Development Plan Post-Development (Per Habitat)