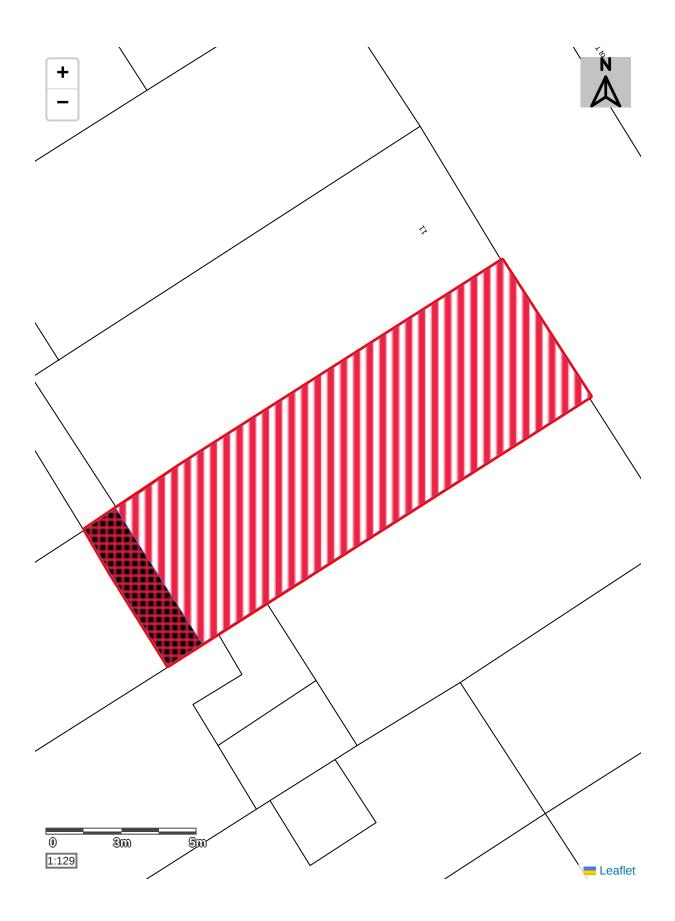

# Pre-Development Plan Baseline Map

Post-Development Plan Post-Development Map

# **Area-Baseline**

| Ref | Colour Code | Habitat Description            |
|-----|-------------|--------------------------------|
| 1   |             | Developed land; sealed surface |
| 2   |             | Unvegetated garden             |