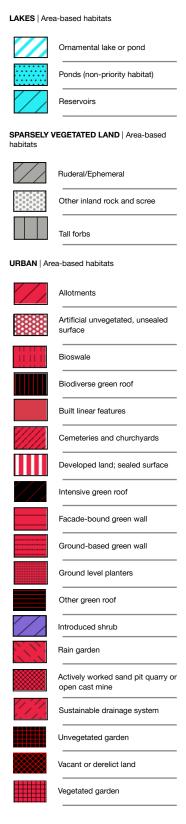

#### Onsite Habitat Plan | Symbology

Arable field margins cultivated

Arable field margins game bird mix

CROPLAND | Area-based habitats

annually

#### All symbology based on UKHAB recommendations.

|                                         | Arable field margins pollen and nectar        |  |  |  |
|-----------------------------------------|-----------------------------------------------|--|--|--|
|                                         | Arable field margins tussocky                 |  |  |  |
|                                         | Cereal Crops                                  |  |  |  |
|                                         | Winter stubble                                |  |  |  |
|                                         | Horticulture                                  |  |  |  |
|                                         | Intensive orchards                            |  |  |  |
|                                         | Non-cereal crops                              |  |  |  |
|                                         | Temporary grass and clover leys               |  |  |  |
| GRASSLAND   Area-based habitats         |                                               |  |  |  |
|                                         | Bracken                                       |  |  |  |
|                                         | Modified grassland                            |  |  |  |
| **:                                     | Other lowland acid grassland                  |  |  |  |
|                                         | Other neutral grassland                       |  |  |  |
|                                         | Upland acid grassland                         |  |  |  |
| HEATHLAND & SCRUB   Area-based habitats |                                               |  |  |  |
|                                         | Blackthorn scrub                              |  |  |  |
|                                         | Bramble scrub                                 |  |  |  |
|                                         | Gorse scrub                                   |  |  |  |
|                                         | Hawthorn scrub                                |  |  |  |
|                                         | Hazel scrub                                   |  |  |  |
|                                         |                                               |  |  |  |
|                                         | Mixed scrub                                   |  |  |  |
|                                         | Mixed scrub  Rhododendron scrub               |  |  |  |
|                                         |                                               |  |  |  |
|                                         | Rhododendron scrub                            |  |  |  |
| COASTAL SA                              | Rhododendron scrub  Other sea buckthorn scrub |  |  |  |