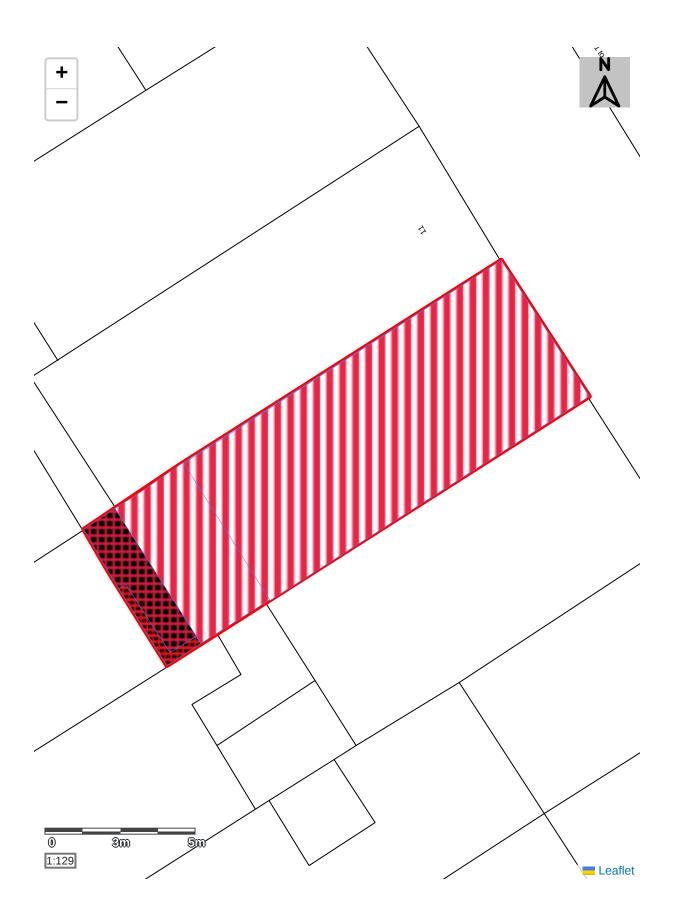

# Pre-Development Plan Baseline Map

Post-Development Plan Post-Development Map

## **Area-Intended-Works**

| Ref | Colour Code | Habitat Description            |
|-----|-------------|--------------------------------|
| 1   |             | Developed land; sealed surface |
| 2   |             | Ground level planters          |