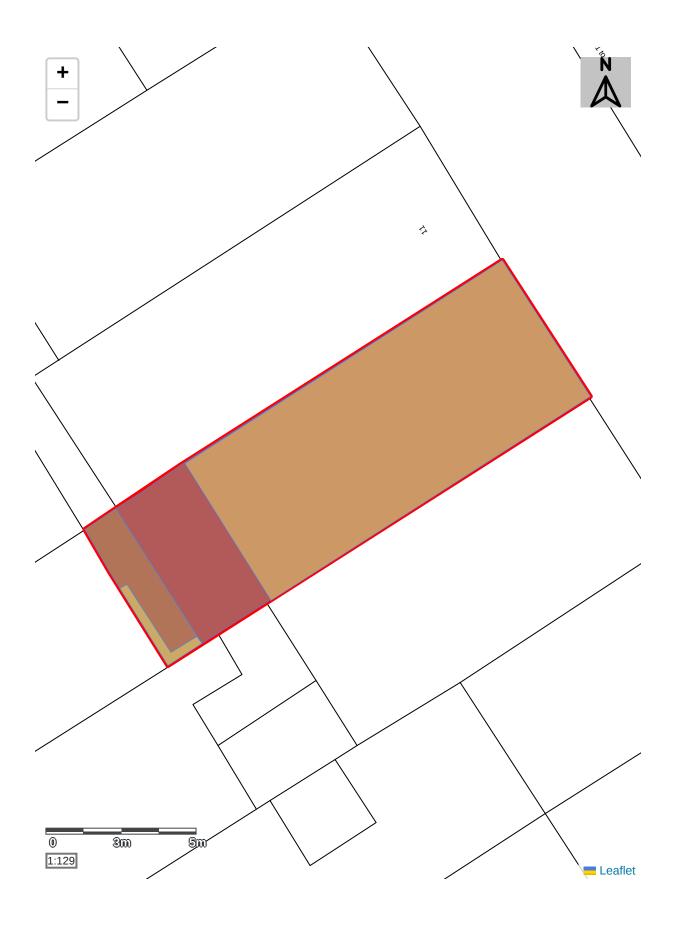

|  |  |  |
|                                         |                                               |  |  |  |
|                                         | Rhododendron scrub                            |  |  |  |
| COASTAL SA                              | Rhododendron scrub  Other sea buckthorn scrub |  |  |  |







### HEDGEROW AND LINE OF TREES | Linear

Native hedgerow - associated with bank or ditch
Native hedgerow with trees
Native hedgerow
Non-native and ornamental hedgerow
Line of trees
Ecologically valuable line of trees

Line of trees - associated with bank

Ecologically valuable line of trees - associated with bank or ditch

#### RIVERS | Linear habitats

or ditch

Ditches

Canals

Culvets

#### OTHER

0

Urban/rural tree

Post-Development Plan Post-Development (Per Habitat)



# **Area-Baseline**

| Ref | Colour Code | Habitat Description            |
|-----|-------------|--------------------------------|
| 1   |             | Developed land; sealed surface |
| 2   |             | Unvegetated garden             |

## **Area-Intended-Works**

| Ref | Colour Code | Habitat Description            |
|-----|-------------|--------------------------------|
| 1   |             | Developed land; sealed surface |
| 2   |             | Ground level planters          |