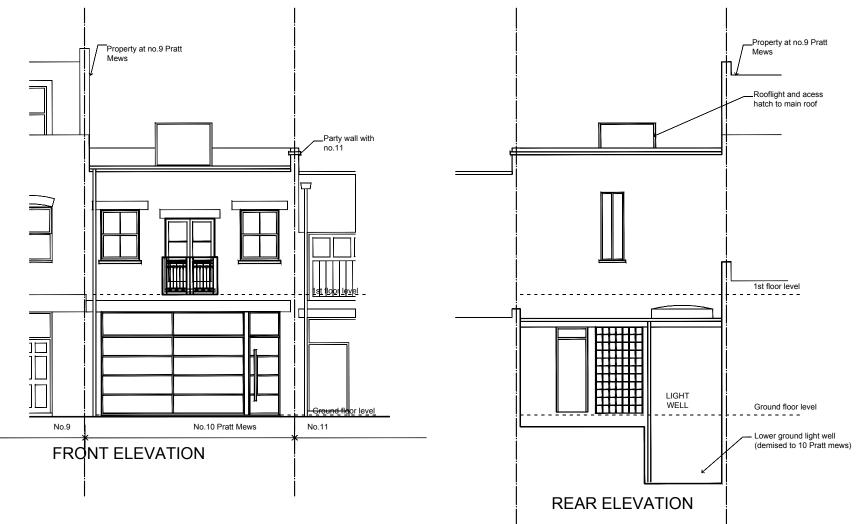

|                                                                          | 10 Pratt Mews                      | Revision Date |    | Notes           |                |                      |  |  |  |  |
|--------------------------------------------------------------------------|------------------------------------|---------------|----|-----------------|----------------|----------------------|--|--|--|--|
| A R C H I T E C T U R E<br>39 Fairfax Road<br>London NW6 4EL             | Existing front and rear elevations |               |    |                 | - 11.10.2024 I | Planning Application |  |  |  |  |
| www.studiobasheva.com<br>info@studiobasheva.com<br>T +44 (0)208 133 7125 | 1: 100 @ A3                        | Sep 2024      | КВ | 2403_P_EX_EL_01 |                |                      |  |  |  |  |
| ALE RIBA (# States Architect                                             |                                    |               |    |                 |                |                      |  |  |  |  |