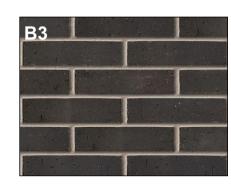

#### WALL TYPE / MATERIAL REFERENCES :

**WALL TYPE 1.** (B1) FACE BLOCKWORK. RETAINED.

**WALL TYPE 2.** (B2) MECH SLIP - BRICK SLIP. GOLDEN PURPLE.

WALL TYPE 3. (B3) MECH SLIP - BRICK SLIP. EBONY BLACK.

WALL TYPE 4. (R1)
RENDER SYSTEM.
GREY/GRAPHITE.

3: (B3) BRICK SLIPS - Ibstock Mechslip. Ebony Black.