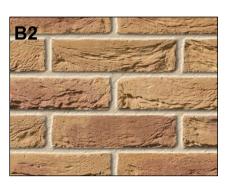

#### WALL TYPE / MATERIAL REFERENCES :

**WALL TYPE 1.** (B1) FACE BLOCKWORK. RETAINED.

**WALL TYPE 2.** (B2) MECH SLIP - BRICK SLIP. GOLDEN PURPLE.

WALL TYPE 3. (B3) MECH SLIP - BRICK SLIP. EBONY BLACK.

WALL TYPE 4. (R1)
RENDER SYSTEM.
GREY/GRAPHITE.

#### MATERIALS KEY:

MASONRY - Bricks laid in Stretcher bond, with natural mortar.

1: (B1) Existing Masonry blockwork walls at ground floor - RETAINED.

2: (B2) BRICK SLIPS - Ibstock Mechslip. Golden Purple.