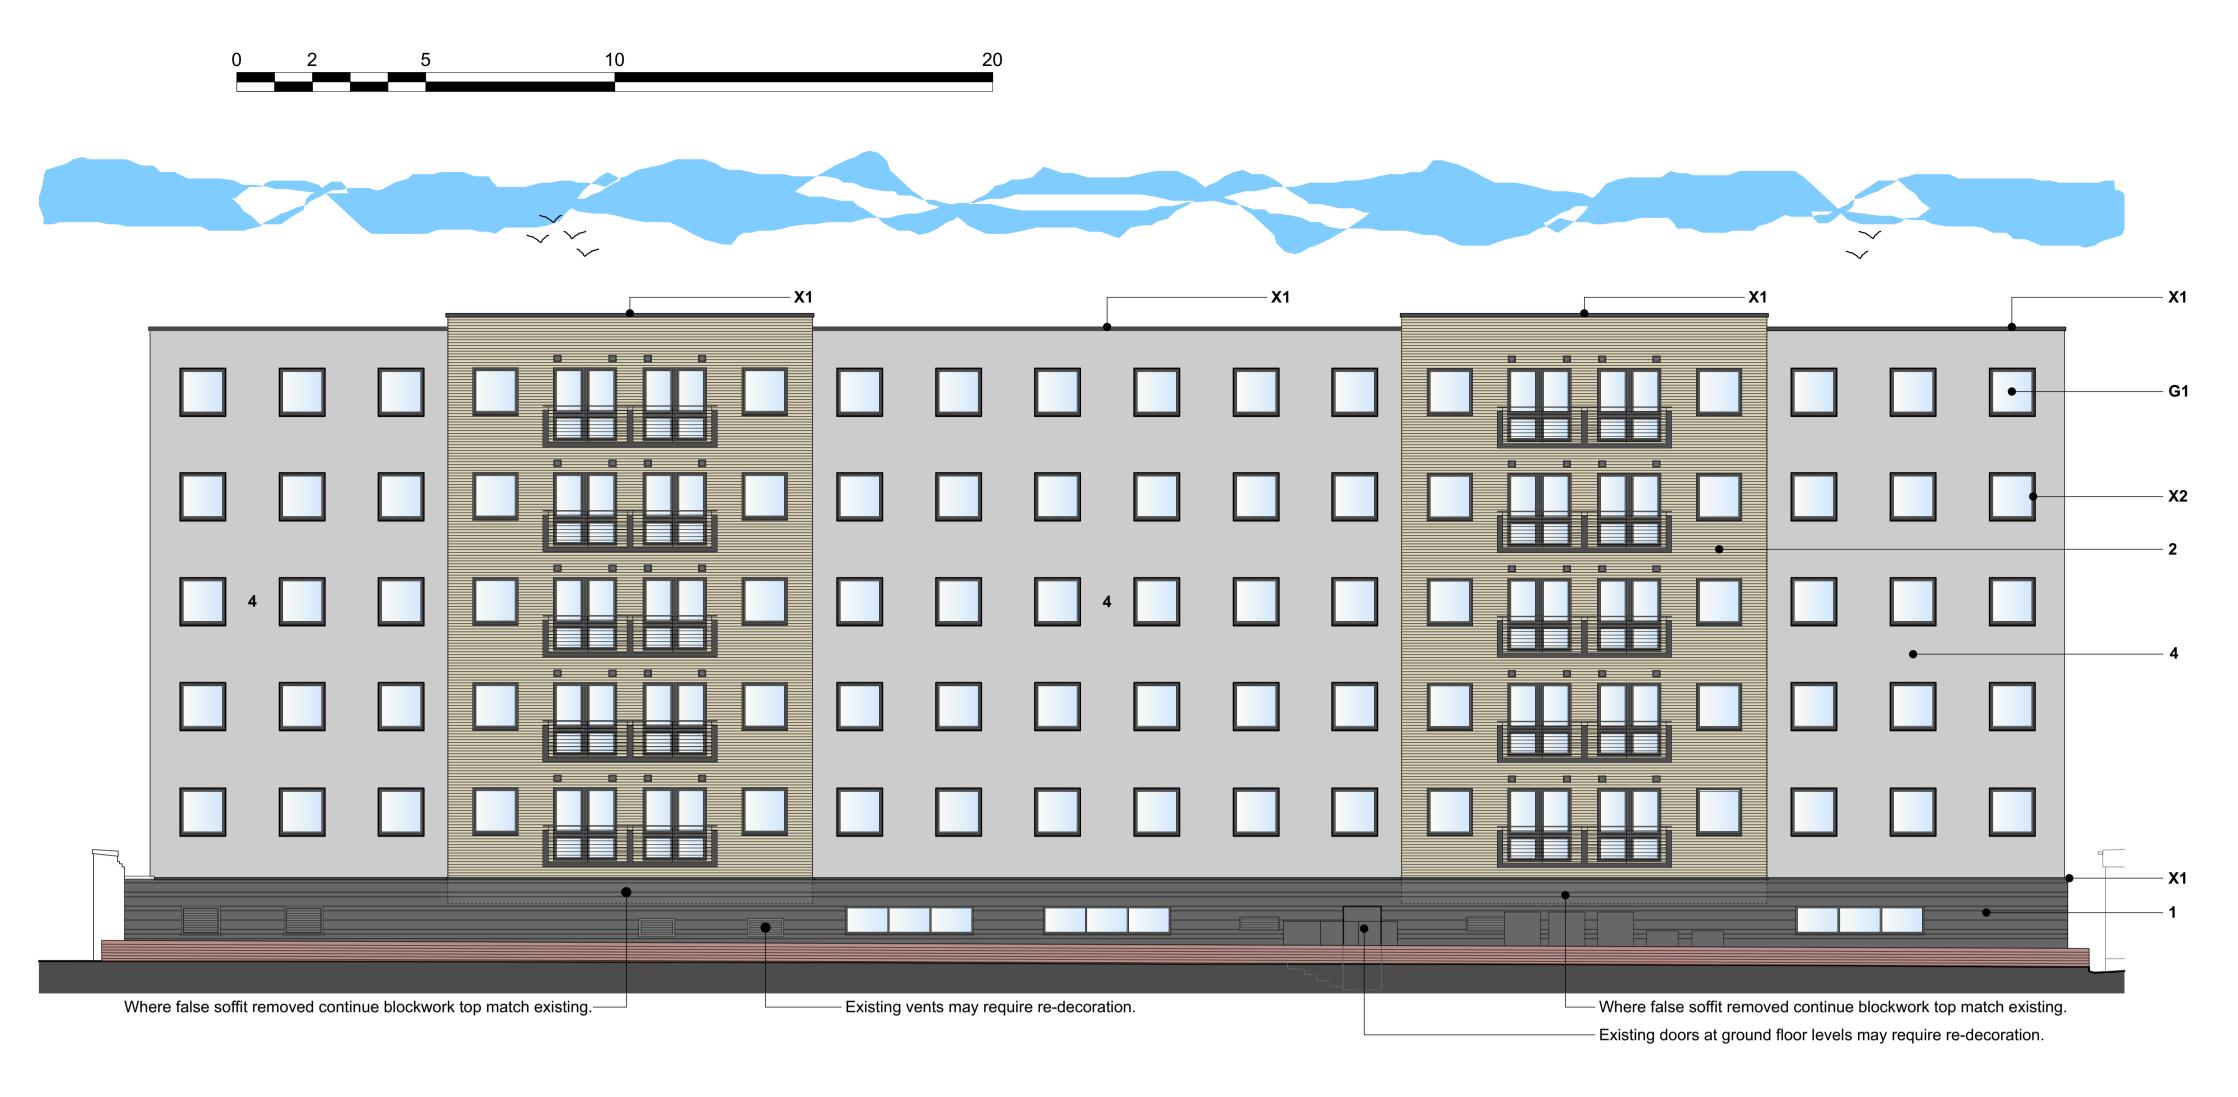

## REAR ELEVATION - Regis Road.

Elevation E1.

This drawing is the copyright of Axiom Architects. It is for planning application purposes only and may not be reproduced in whole or in part without permission. Drawings lodged for planning approval may be reproduced by the Planning Authority in accordance with the 'Copyright (Material Open to Public Inspection) (Marking of Copies of Plans and Drawings) Order 1990' and must carry the relevant copyright restriction note. Scaling from this drawing should only be carried out from a print at the scale and size specified within the title block. Responsibility for ensuring correct size reproduction remains with the reader.

#### WALL TYPE / MATERIAL REFERENCES :

**WALL TYPE 1.** (B1) FACE BLOCKWORK. RETAINED.

**WALL TYPE 2.** (B2) MECH SLIP - BRICK SLIP. GOLDEN PURPLE.

WALL TYPE 3. (B3) MECH SLIP - BRICK SLIP. EBONY BLACK.

WALL TYPE 4. (R1)
RENDER SYSTEM.
GREY/GRAPHITE.

#### MATERIALS KEY:

MASONRY - Bricks laid in Stretcher bond, with natural mortar.

1: (B1) Existing Masonry blockwork walls at ground floor - RETAINED.

2: (B2) BRICK SLIPS - Ibstock Mechslip. Golden Purple.

3: (B3) BRICK SLIPS - Ibstock Mechslip. Ebony Black.

#### RENDER.

**4:** (R1) Silicone render system - colour option: Stone Grey/Graphite.

#### WINDOW UNITS.

**G1:** Window frames and window glazing - RETAINED.

### MISCELLANEOUS.

X1: Parapet capping - Pressed Aluminium profile.

X2: 2mm PPC Aluminium feature channels / flashings / cover trims.

B 3.10.24 Elevational treatments updated.

■ AXIOM ■ ARCHITECTS

1 Brooklands Yard Southover High Street Lewes East Sussex BN7 1HU
Tel. 01273 479434 www.axiomarchitects.co.uk