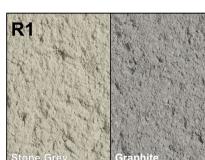

#### WALL TYPE / MATERIAL REFERENCES :

**WALL TYPE 1.** (B1) FACE BLOCKWORK. RETAINED.

**WALL TYPE 2.** (B2) MECH SLIP - BRICK SLIP. GOLDEN PURPLE.

WALL TYPE 3. (B3) MECH SLIP - BRICK SLIP. EBONY BLACK.

WALL TYPE 4. (R1)
RENDER SYSTEM.
GREY/GRAPHITE.

#### RENDER.

**4:** (R1) Silicone render system - colour option: Stone Grey/Graphite.