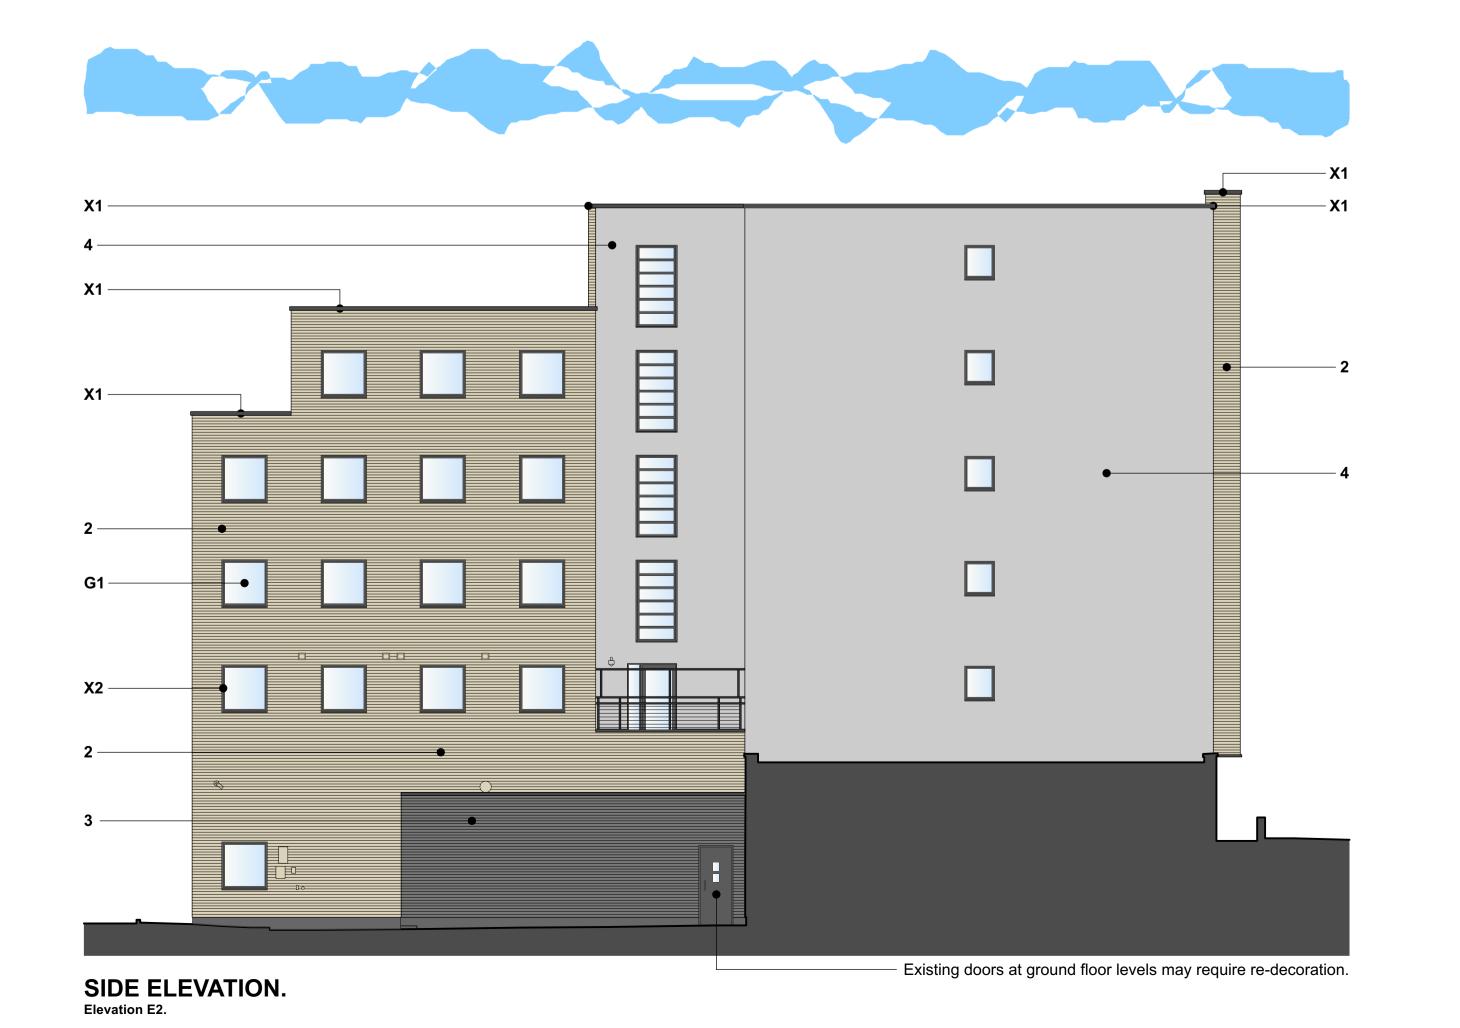

#### WALL TYPE / MATERIAL REFERENCES :

**WALL TYPE 1.** (B1) FACE BLOCKWORK. RETAINED.

**WALL TYPE 2.** (B2) MECH SLIP - BRICK SLIP. GOLDEN PURPLE.

WALL TYPE 3. (B3) MECH SLIP - BRICK SLIP. EBONY BLACK.

WALL TYPE 4. (R1)
RENDER SYSTEM.
GREY/GRAPHITE.

#### MATERIALS KEY:

MASONRY - Bricks laid in Stretcher bond, with natural mortar.

1: (B1) Existing Masonry blockwork walls at ground floor - RETAINED.

2: (B2) BRICK SLIPS - Ibstock Mechslip. Golden Purple.

3: (B3) BRICK SLIPS - Ibstock Mechslip. Ebony Black.

#### RENDER.

**4:** (R1) Silicone render system - colour option: Stone Grey/Graphite.

#### WINDOW UNITS.

**G1:** Window frames and window glazing - RETAINED.

### MISCELLANEOUS.

X1: Parapet capping - Pressed Aluminium profile.

X2: 2mm PPC Aluminium feature channels / flashings / cover trims.

B 3.10.24 Elevational treatments updated.

■ AXIOM ■ ARCHITECTS

1 Brooklands Yard Southover High Street Lewes East Sussex BN7 1HU
Tel. 01273 479434 www.axiomarchitects.co.uk