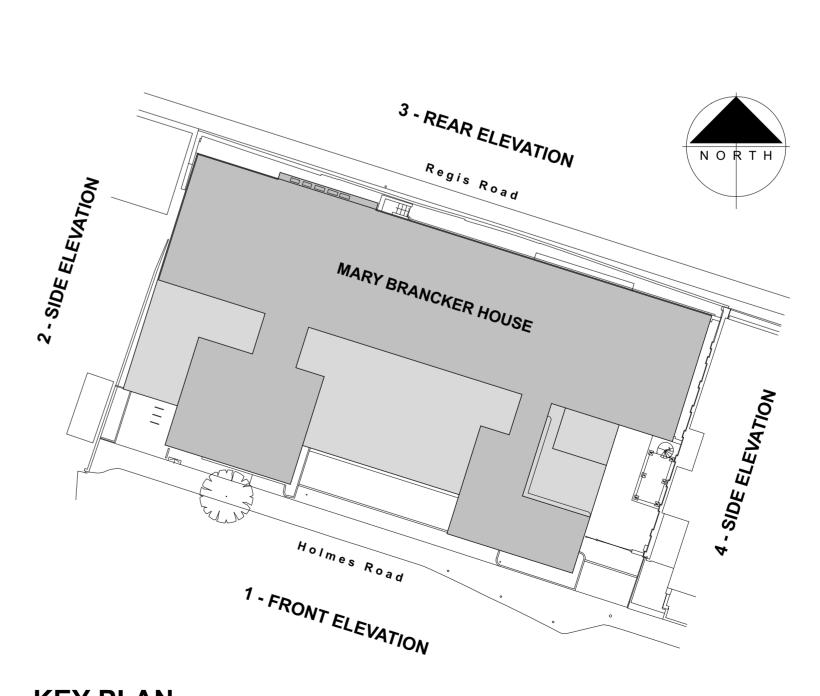

2 5 10 20

FRONT ELEVATION - Holmes Road.
Elevation E4.

2 - SIDE ELEVATION.
Elevation E6.

**KEY PLAN.** 

This drawing is the copyright of Axiom Architects. It is for planning application purposes only and may not be reproduced in whole or in part without permission. Drawings lodged for planning approval may be reproduced by the Planning Authority in accordance with the 'Copyright (Material Open to Public Inspection) (Marking of Copies of Plans and Drawings) Order 1990' and must carry the relevant copyright restriction note. Scaling from this drawing should only be carried out from a print at the scale and size specified within the title block. Responsibility for ensuring correct size reproduction remains with the reader.