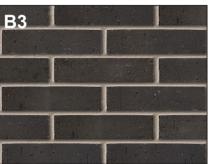

#### **WALL TYPE / MATERIAL REFERENCES :**

WALL TYPE 2. (B2)
MECH SLIP - BRICK SLIP.
GOLDEN PURPLE.

**WALL TYPE 3.** (B3) MECH SLIP - BRICK SLIP. EBONY BLACK.

WALL TYPE 4. (R1)
RENDER SYSTEM.
GREY/GRAPHITE.

3: (B3) BRICK SLIPS - Ibstock Mechslip. Ebony Black.