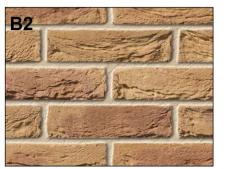

#### **WALL TYPE / MATERIAL REFERENCES :**

WALL TYPE 2. (B2)
MECH SLIP - BRICK SLIP.
GOLDEN PURPLE.

**WALL TYPE 3.** (B3) MECH SLIP - BRICK SLIP. EBONY BLACK.

WALL TYPE 4. (R1)
RENDER SYSTEM.
GREY/GRAPHITE.

#### **MATERIALS KEY:**

MASONRY - Bricks laid in Stretcher bond, with natural mortar.

2: (B2) BRICK SLIPS - Ibstock Mechslip. Golden Purple.

1: (B1) Existing Masonry blockwork walls at ground floor - RETAINED.