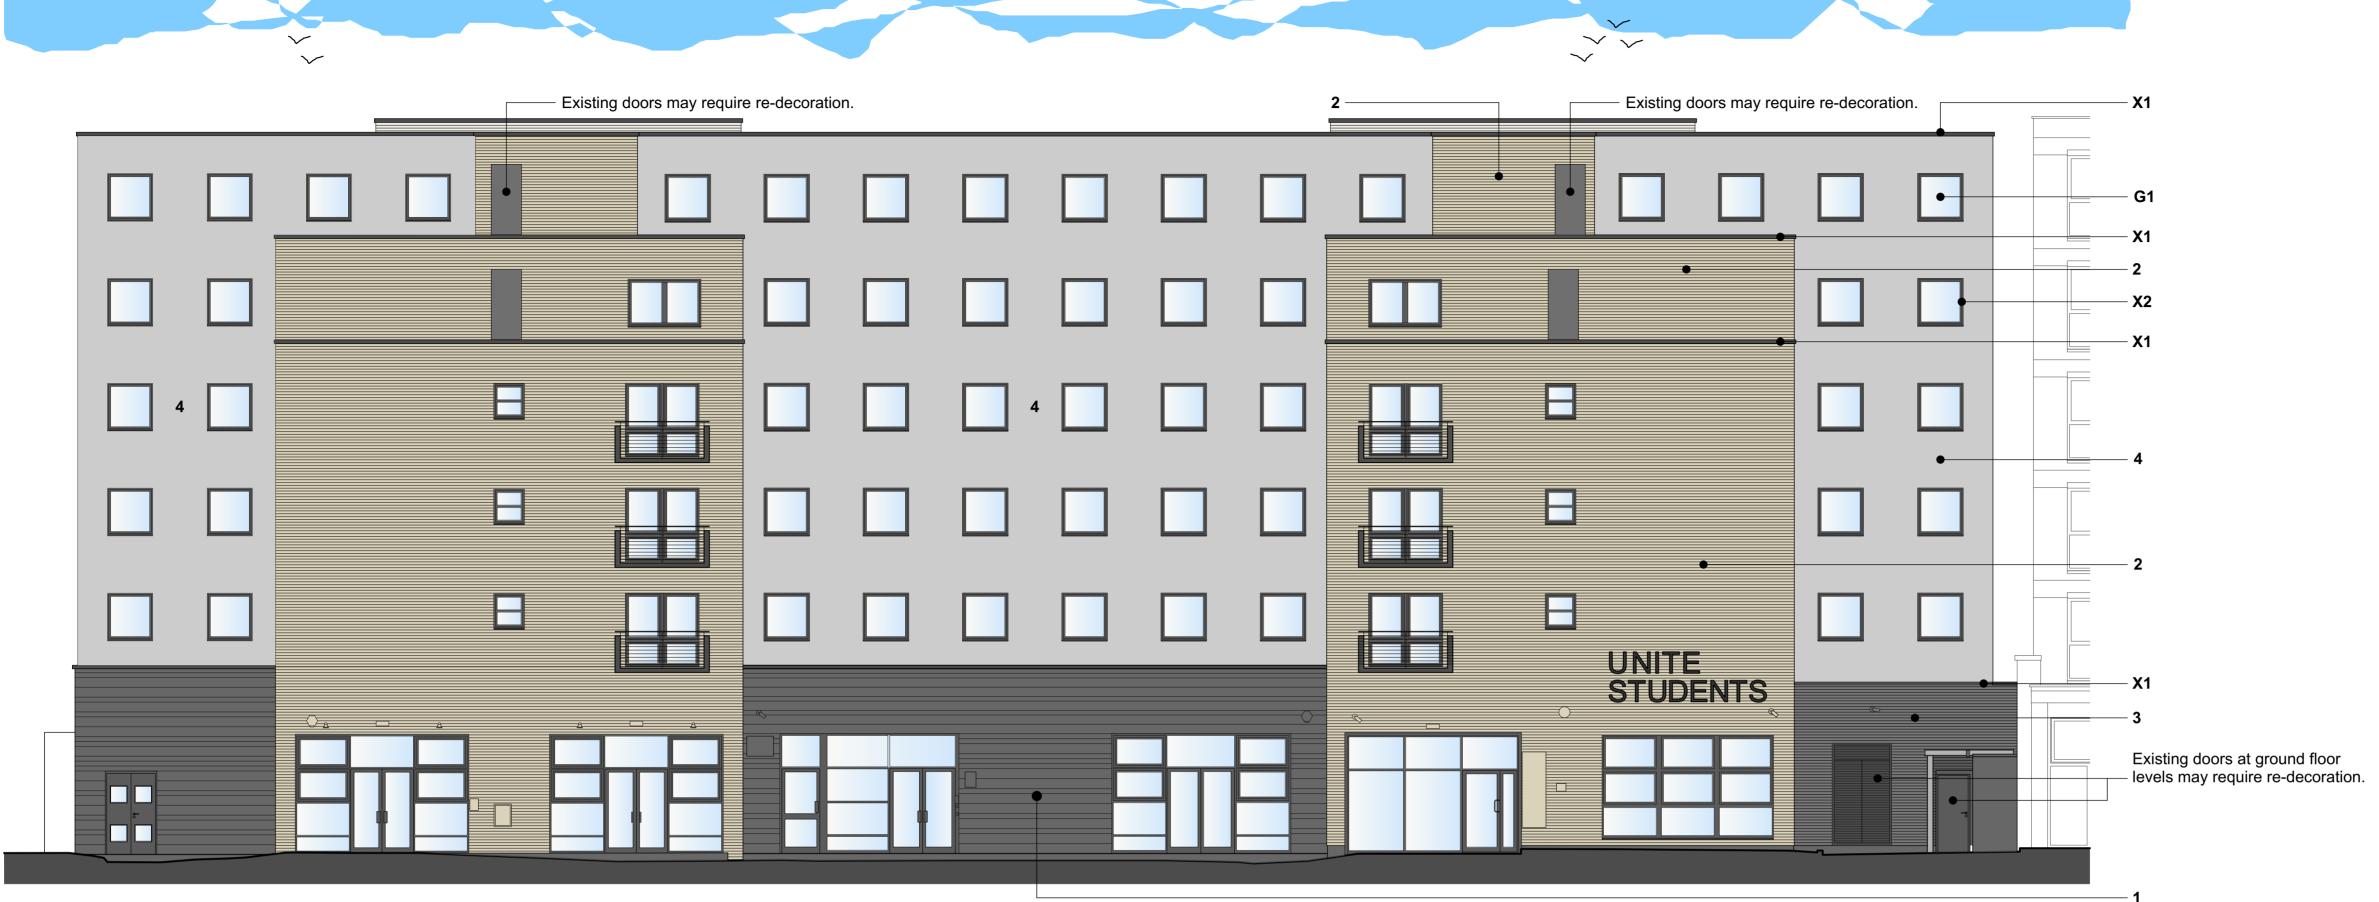

2 5 10 20

FRONT ELEVATION - Holmes Road.
Elevation E4.

2 - SIDE ELEVATION.
Elevation E6.

**KEY PLAN.** 

This drawing is the copyright of Axiom Architects. It is for planning application purposes only and may not be reproduced in whole or in part without permission. Drawings lodged for planning approval may be reproduced by the Planning Authority in accordance with the 'Copyright (Material Open to Public Inspection) (Marking of Copies of Plans and Drawings) Order 1990' and must carry the relevant copyright restriction note. Scaling from this drawing should only be carried out from a print at the scale and size specified within the title block. Responsibility for ensuring correct size reproduction remains with the reader.

## DRAWING FOR ILLUSTRATIVE PURPOSES ONLY. SUBJECT TO SITE MEASUREMENT.

#### **WALL TYPE / MATERIAL REFERENCES :**

WALL TYPE 2. (B2)
MECH SLIP - BRICK SLIP.
GOLDEN PURPLE.

**WALL TYPE 3.** (B3) MECH SLIP - BRICK SLIP. EBONY BLACK.

WALL TYPE 4. (R1)
RENDER SYSTEM.
GREY/GRAPHITE.

#### **MATERIALS KEY:**

MASONRY - Bricks laid in Stretcher bond, with natural mortar.

2: (B2) BRICK SLIPS - Ibstock Mechslip. Golden Purple.

1: (B1) Existing Masonry blockwork walls at ground floor - RETAINED.

3: (B3) BRICK SLIPS - Ibstock Mechslip. Ebony Black.

# RENDER.4: (R1) Silicone render system - colour option: Stone Grey/Graphite.

WINDOW UNITS.

### **G1:** Window frames and window glazing - RETAINED.

T. Willdow frames and willdow glazing - NETAINED.

## MISCELLANEOUS.

Rev Date Description

X1: Parapet capping - Pressed Aluminium profile.

**X2:** 2mm PPC Aluminium feature channels / flashings / cover trims.

B 3.10.24 Elevational treatments updated.

■ AXIOM ■ ARCHITECT