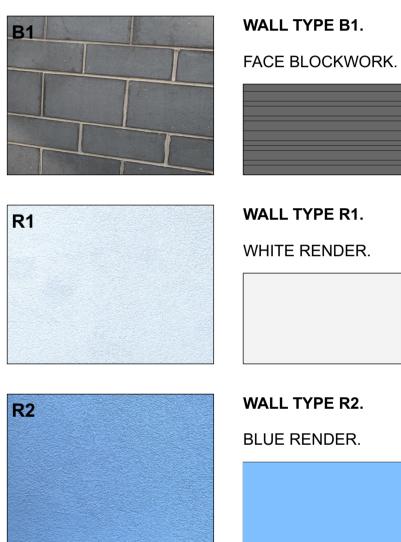

## WALL TYPE / MATERIAL REFERENCES :

UNITE STUDENTS, MARY BRANKER HOUSE, 54-74 HOLMES ROAD, LONDON, NW5 3AQ.

**EXISTING ELEVATIONS.** 