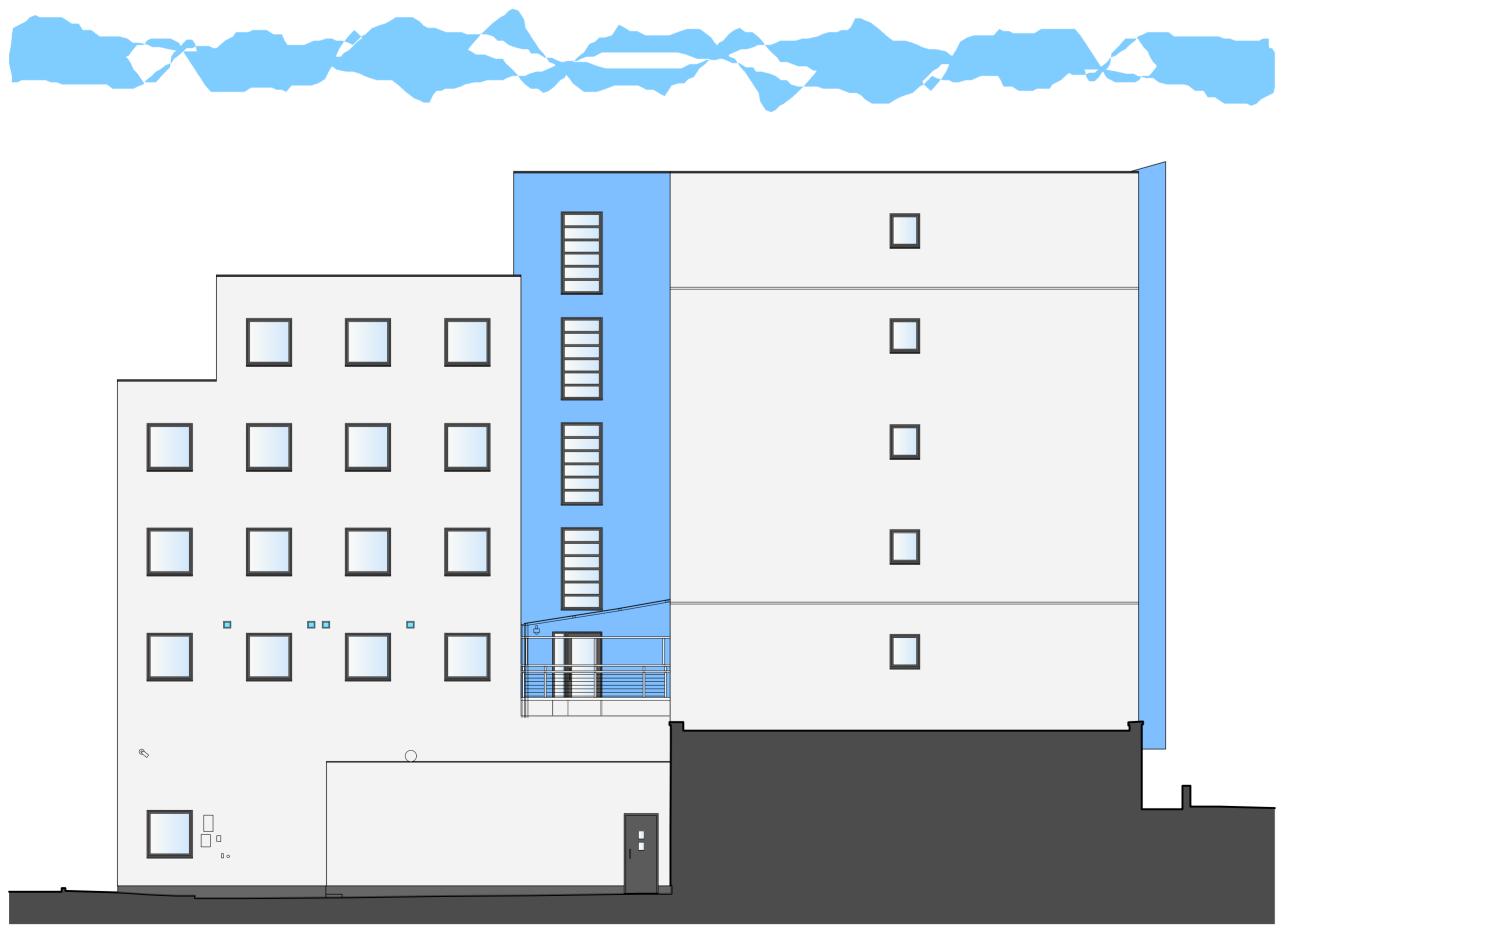

## 3 - REAR ELEVATION - Regis Road. Elevation E1.

4 - SIDE ELEVATION. Elevation E2.

This drawing is the copyright of Axiom Architects. It is for planning application purposes only and may not be reproduced in whole or in part without permission. Drawings lodged for planning approval may be reproduced by the Planning Authority in accordance with the 'Copyright (Material Open to Public Inspection) (Marking of Copies of Plans and Drawings) Order 1990' and must carry the relevant copyright restriction note. Scaling from this drawing should only be carried out from a print at the scale and size specified within the title block. Responsibility for ensuring correct size reproduction remains with the reader.

## WALL TYPE / MATERIAL REFERENCES :

UNITE STUDENTS, MARY BRANKER HOUSE, 54-74 HOLMES ROAD, LONDON, NW5 3AQ.

**EXISTING ELEVATIONS.** 