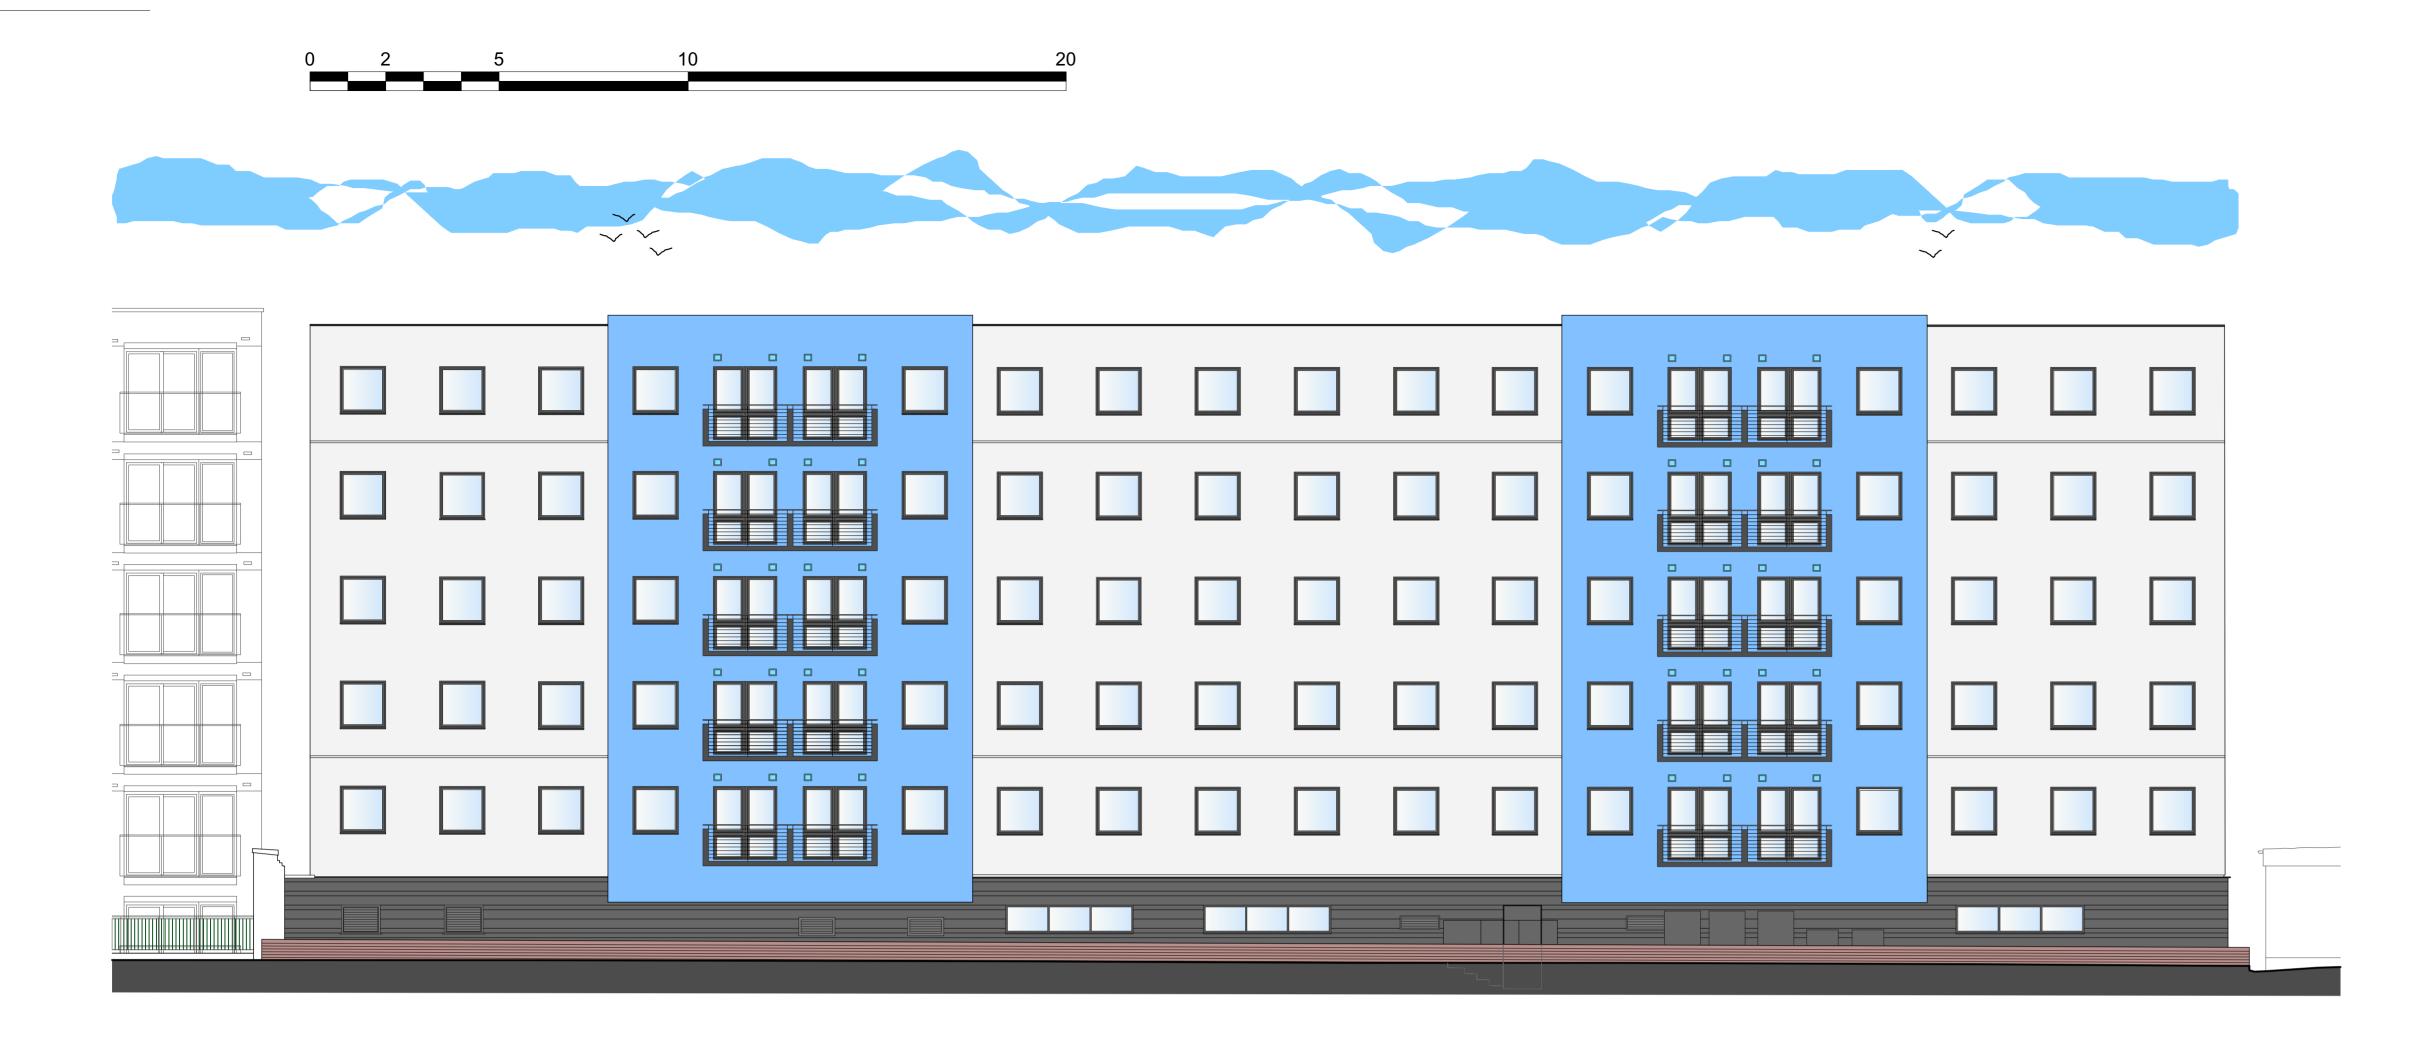

## WALL TYPE / MATERIAL REFERENCES :

UNITE STUDENTS, MARY BRANKER HOUSE, 54-74 HOLMES ROAD, LONDON, NW5 3AQ.

**EXISTING ELEVATIONS.** 