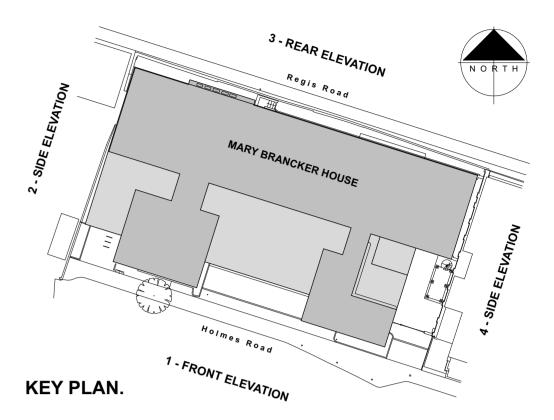

## WALL TYPE / MATERIAL REFERENCES :

UNITE STUDENTS, MARY BRANKER HOUSE, 54-74 HOLMES ROAD, LONDON, NW5 3AQ.

**EXISTING ELEVATIONS.** 