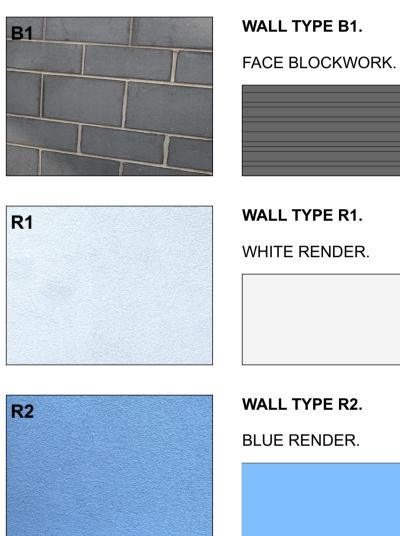

## WALL TYPE / MATERIAL REFERENCES :

UNITE STUDENTS, MARY BRANKER HOUSE, 54-74 HOLMES ROAD, LONDON, NW5 3AQ.

EXISTING ELEVATIONS.