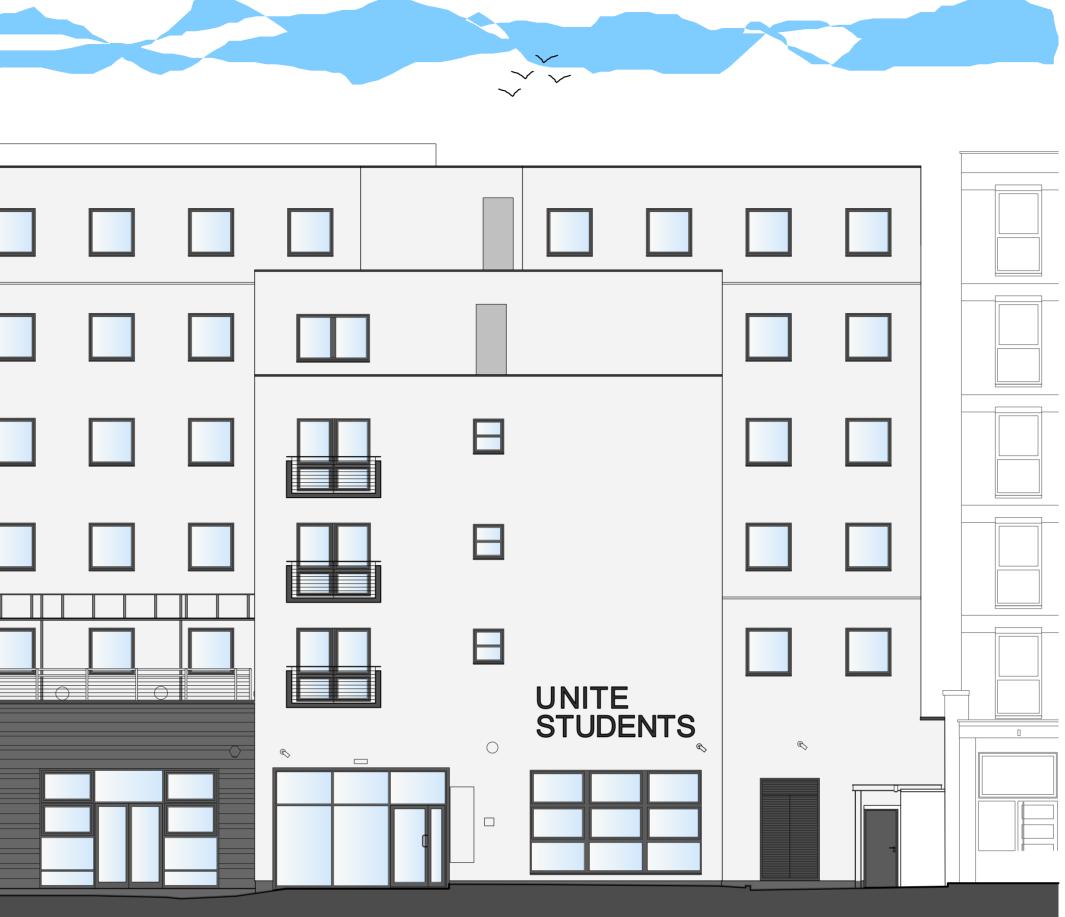

| = |  |  |   |  |  |  |
|---|--|--|---|--|--|--|
|   |  |  | ĺ |  |  |  |
|   |  |  |   |  |  |  |
|   |  |  |   |  |  |  |
|   |  |  |   |  |  |  |

10

20

1 - FRONT ELEVATION - Holmes Road. Elevation E4.

2 5

0

|  |  |  | 1 |
|--|--|--|---|
|  |  |  |   |
|  |  |  |   |
|  |  |  |   |
|  |  |  |   |
|  |  |  |   |

This drawing is the copyright of Axiom Architects. It is for planning application purposes only and may not be reproduced in whole or in part without permission. Drawings lodged for planning approval may be reproduced by the Planning Authority in accordance with the 'Copyright (Material Open to Public Inspection) (Marking of Copies of Plans and Drawings) Order 1990' and must carry the relevant copyright restriction note. Scaling from this drawing should only be carried out from a print at the scale and size specified within the title block. Responsibility for ensuring correct size reproduction remains with the reader.

## WALL TYPE / MATERIAL REFERENCES :

UNITE STUDENTS, MARY BRANKER HOUSE, 54-74 HOLMES ROAD, LONDON, NW5 3AQ.

EXISTING ELEVATIONS.