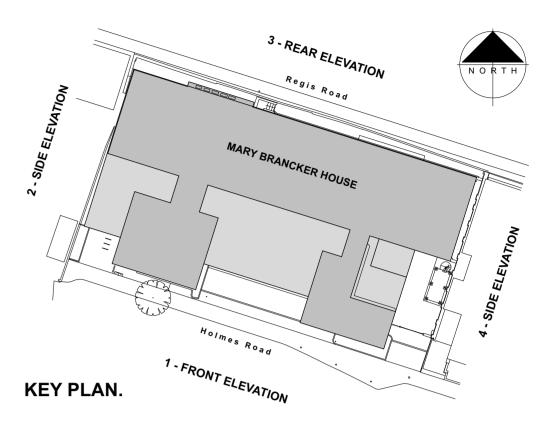

2 5

0

|  |  |  | 1 |
|--|--|--|---|
|  |  |  |   |
|  |  |  |   |
|  |  |  |   |
|  |  |  |   |
|  |  |  |   |

This drawing is the copyright of Axiom Architects. It is for planning application purposes only and may not be reproduced in whole or in part without permission. Drawings lodged for planning approval may be reproduced by the Planning Authority in accordance with the 'Copyright (Material Open to Public Inspection) (Marking of Copies of Plans and Drawings) Order 1990' and must carry the relevant copyright restriction note. Scaling from this drawing should only be carried out from a print at the scale and size specified within the title block. Responsibility for ensuring correct size reproduction remains with the reader.