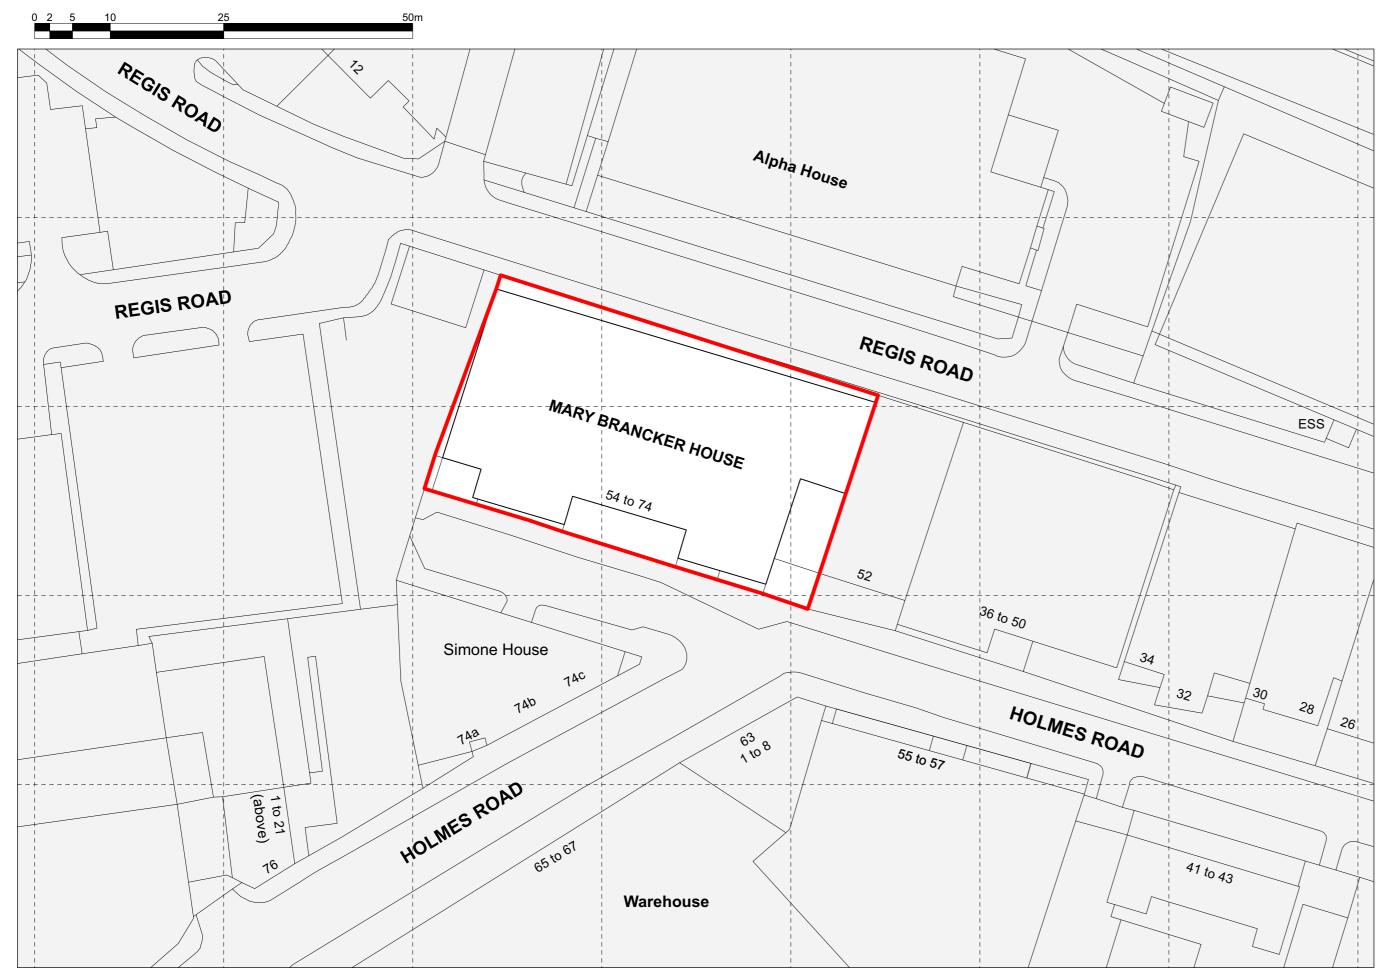

## NOTES:

Site area - red line: 1573m2

Ordnance Survey, (c) Crown Copyright 2021. All rights reserved. Licence number 100022432

## BLOCK PLAN scale: 1:500

## **LOCATION PLAN**

scale: 1:1250

www.axiomarchitects.co.uk

Tel. 01273 479434

M.CLARKE.

UNITE STUDENTS, MARY BRANKER, 54-74 HOLMES ROAD, LONDON, NW5 3AQ.

Drawing

BLOCK PLAN AND SITE LOCATION PLAN.

Date Drawn Checked 1:500, 1:1250 @ A2 PLANNING 24.9.24 dh Drawing No.

6233-P90