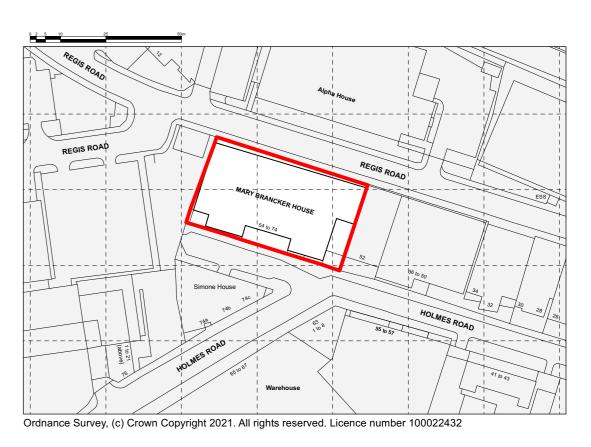

## NOTES:

Site area - red line: 1573m2

Ordnance Survey, (c) Crown Copyright 2021. All rights reserved. Licence number 100022432

## **LOCATION PLAN**

scale: 1:1250

www.axiomarchitects.co.uk

Tel. 01273 479434

M.CLARKE.

UNITE STUDENTS, MARY BRANKER, 54-74 HOLMES ROAD, LONDON, NW5 3AQ.

Drawing

BLOCK PLAN AND SITE LOCATION PLAN.