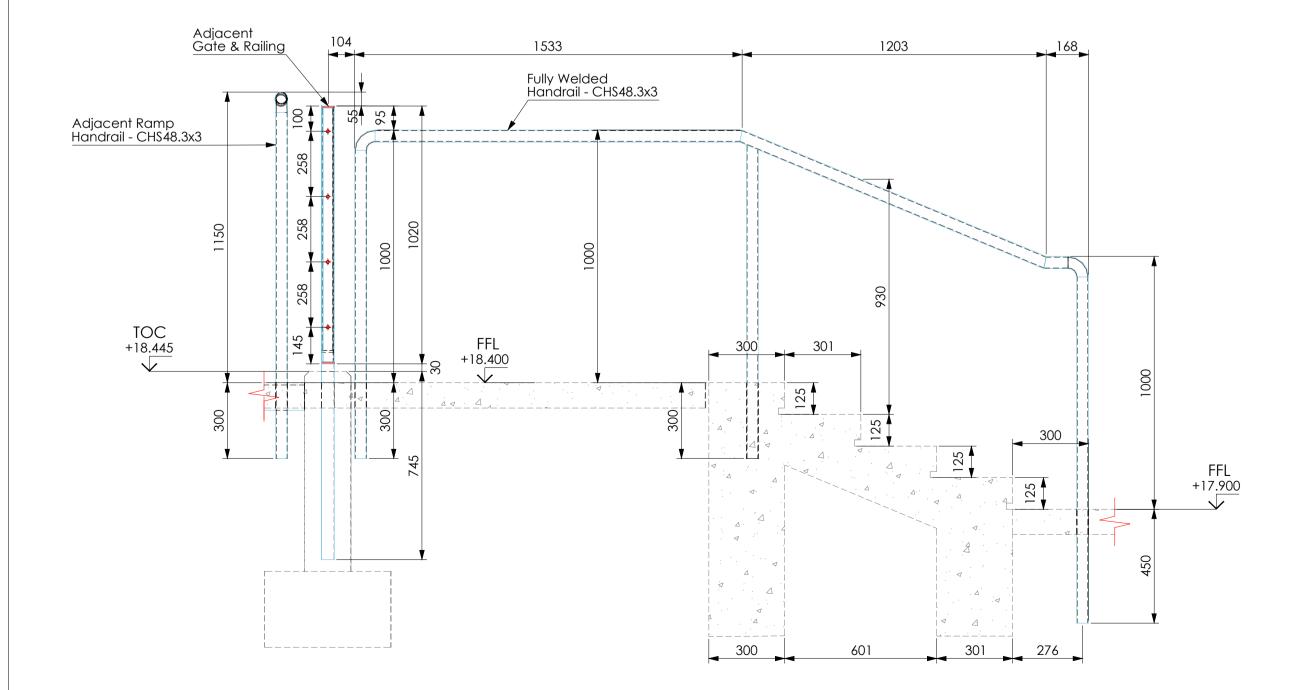

2 ELEVATION 'AA'

• Scale 1:15 on A1

3 ELEVATION 'BB'

ARCHITECTURAL METALWORK -Stairs Handrails
Typical Details

| Drawn By: CMD   | Scale: N/A | Dwg Size: A1    | Date | Date: 22/08/2024 |  |
|-----------------|------------|-----------------|------|------------------|--|
| Drawing Status: |            |                 |      | Revision:        |  |
| 2 - FOR REVI    |            | P01             |      |                  |  |
| DWG No:         |            | 76              |      |                  |  |
| 54CB02-C        |            |                 |      |                  |  |
| 0.0002          | If ir      | If in doubt ask |      |                  |  |