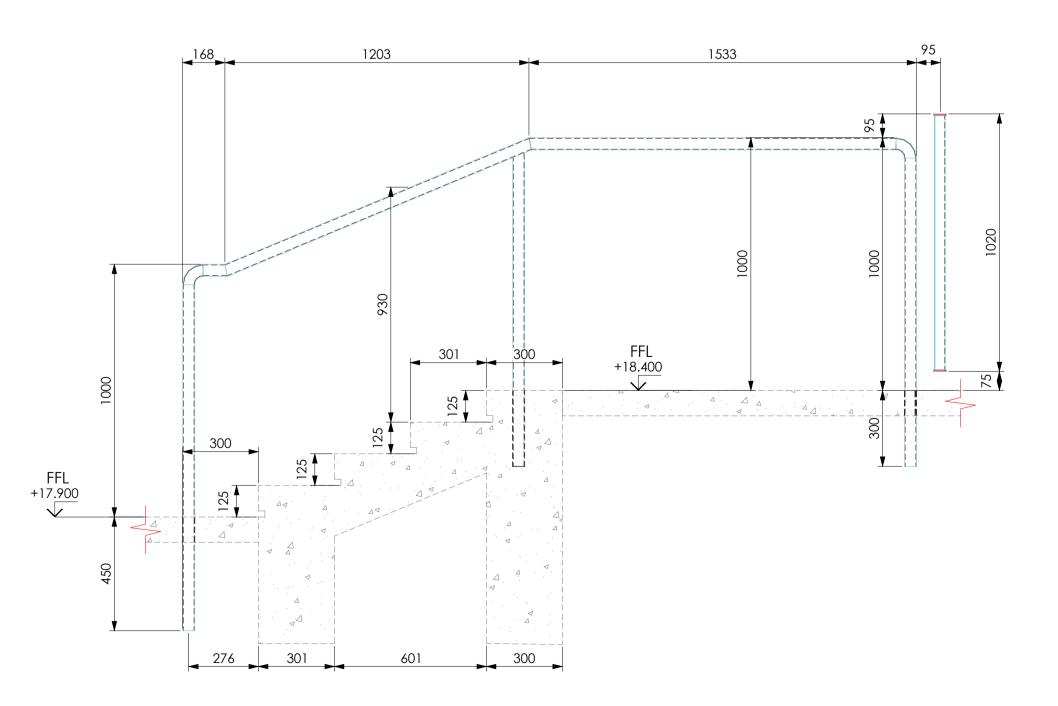

2 ELEVATION 'AA'

• Scale 1:15 on A1

3 ELEVATION 'BB'

ARCHITECTURAL METALWORK -Stairs Handrails
Typical Details

| Drawn By: CMD   | Scale: N/A | Dwg Size: A1    | Date | Date: 22/08/2024 |  |
|-----------------|------------|-----------------|------|------------------|--|
| Drawing Status: |            |                 |      | Revision:        |  |
| 2 - FOR REVI    |            | P01             |      |                  |  |
| DWG No:         |            | 76              |      |                  |  |
| 54CB02-C        |            |                 |      |                  |  |
| 0.0002          | If ir      | If in doubt ask |      |                  |  |