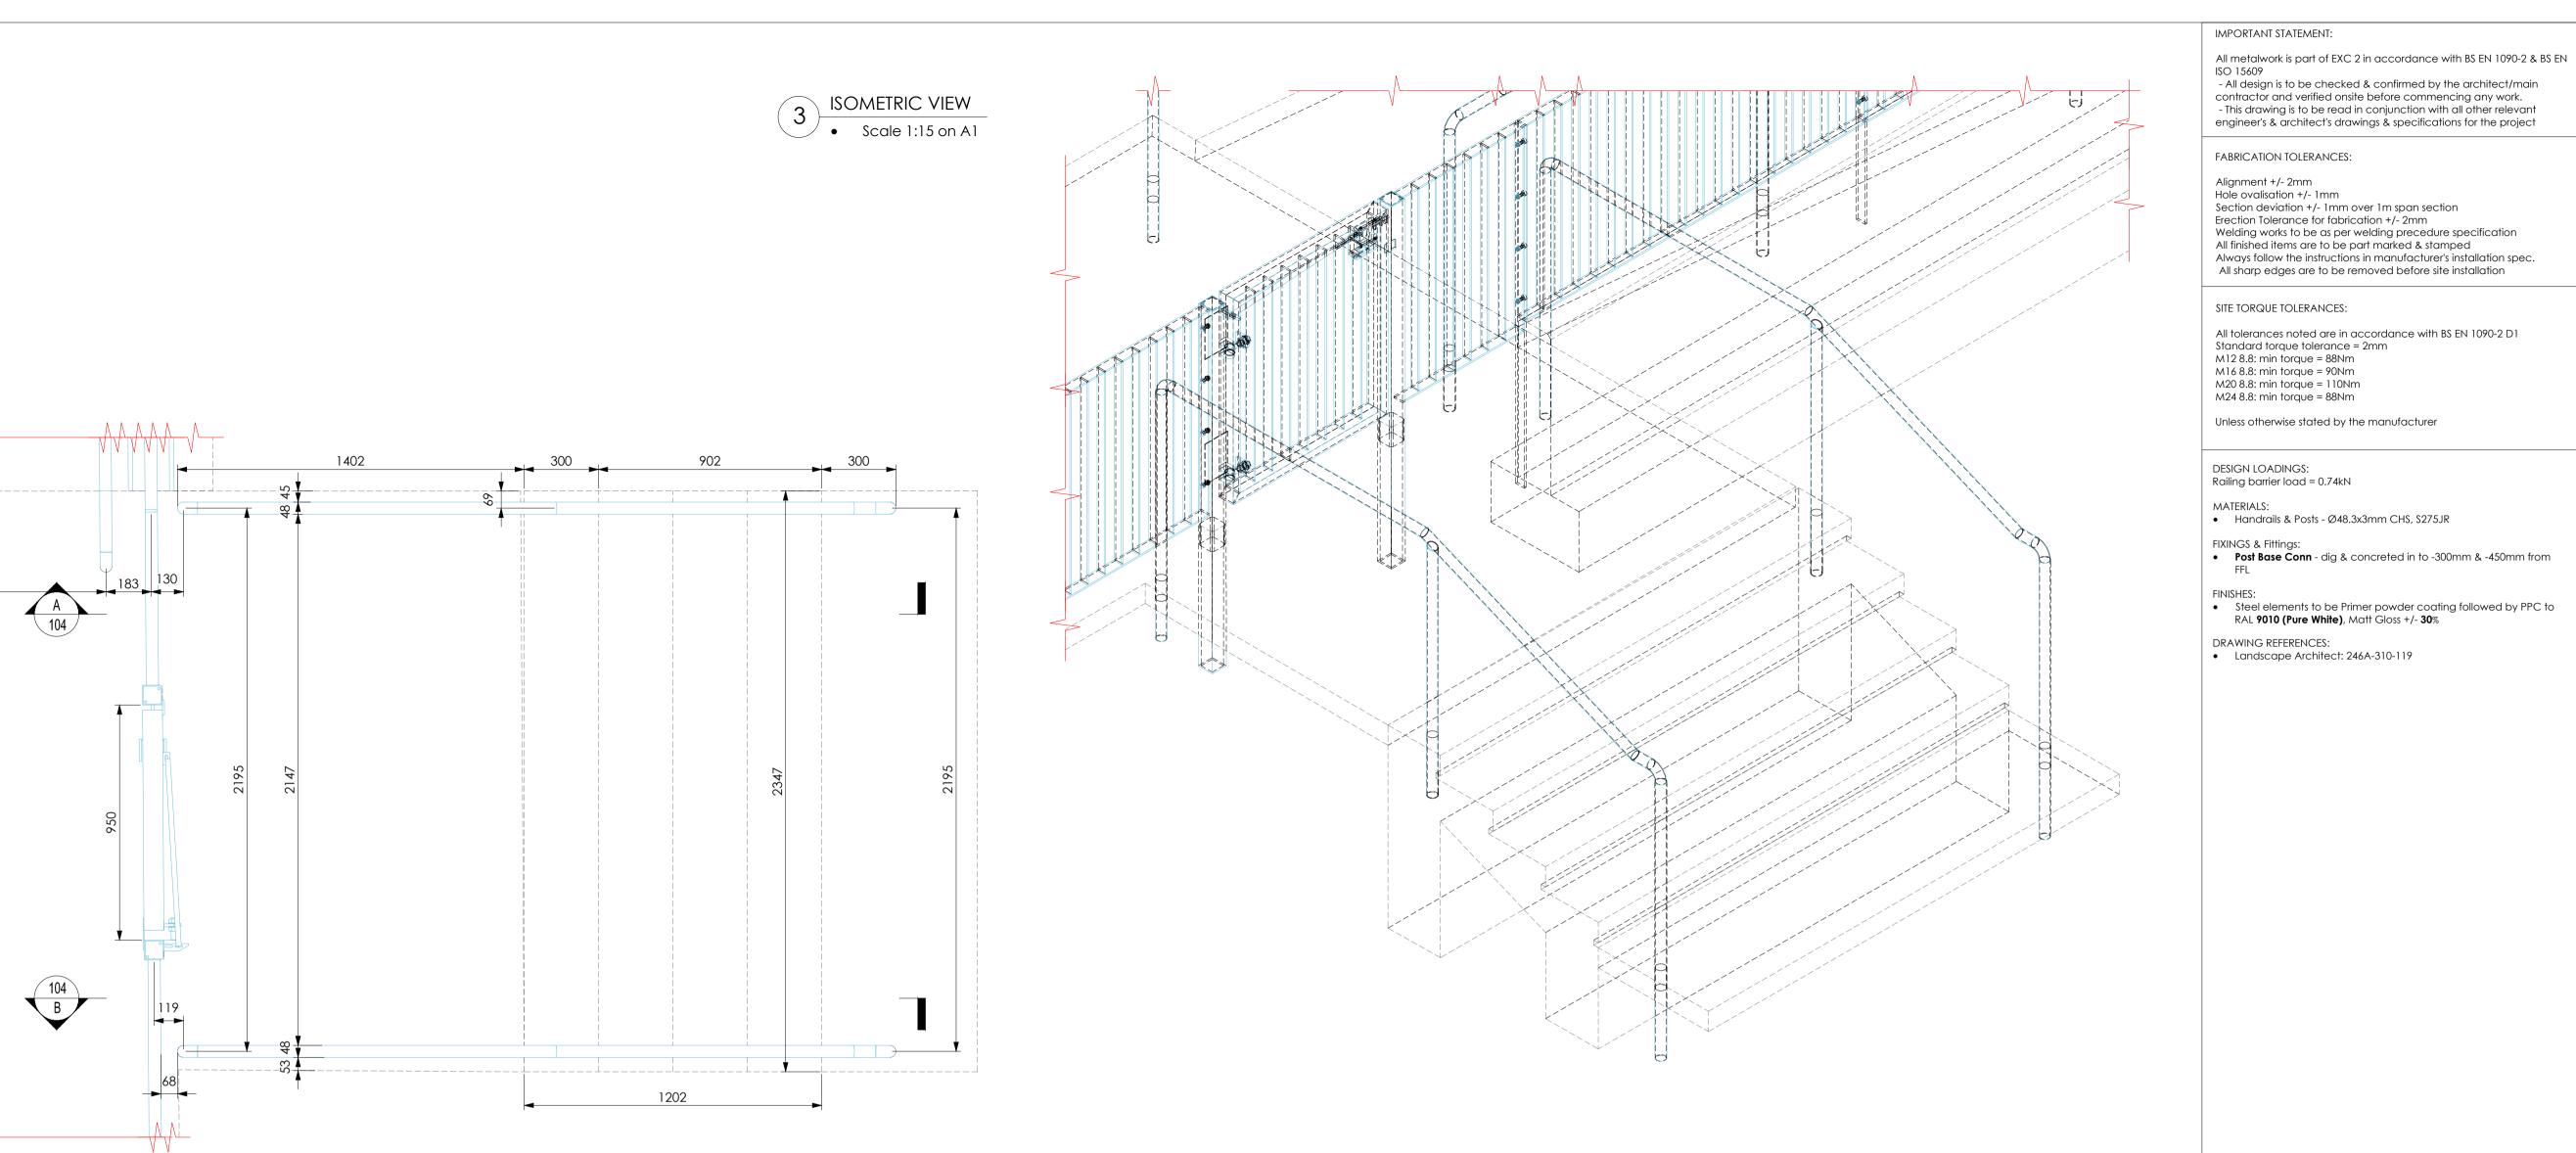

2 ELEVATION 'AA'

• Scale 1:15 on A1

3 ELEVATION 'BB'

ARCHITECTURAL METALWORK -Stairs Handrails
Typical Details

| Drawn By: CMD   | Scale: N/A | Dwg Size: A1    | Date | Date: 22/08/2024 |  |
|-----------------|------------|-----------------|------|------------------|--|
| Drawing Status: |            |                 |      | Revision:        |  |
| 2 - FOR REVI    |            | P01             |      |                  |  |
| DWG No:         |            | 76              |      |                  |  |
| 54CB02-C        |            |                 |      |                  |  |
| 0.0002          | If ir      | If in doubt ask |      |                  |  |