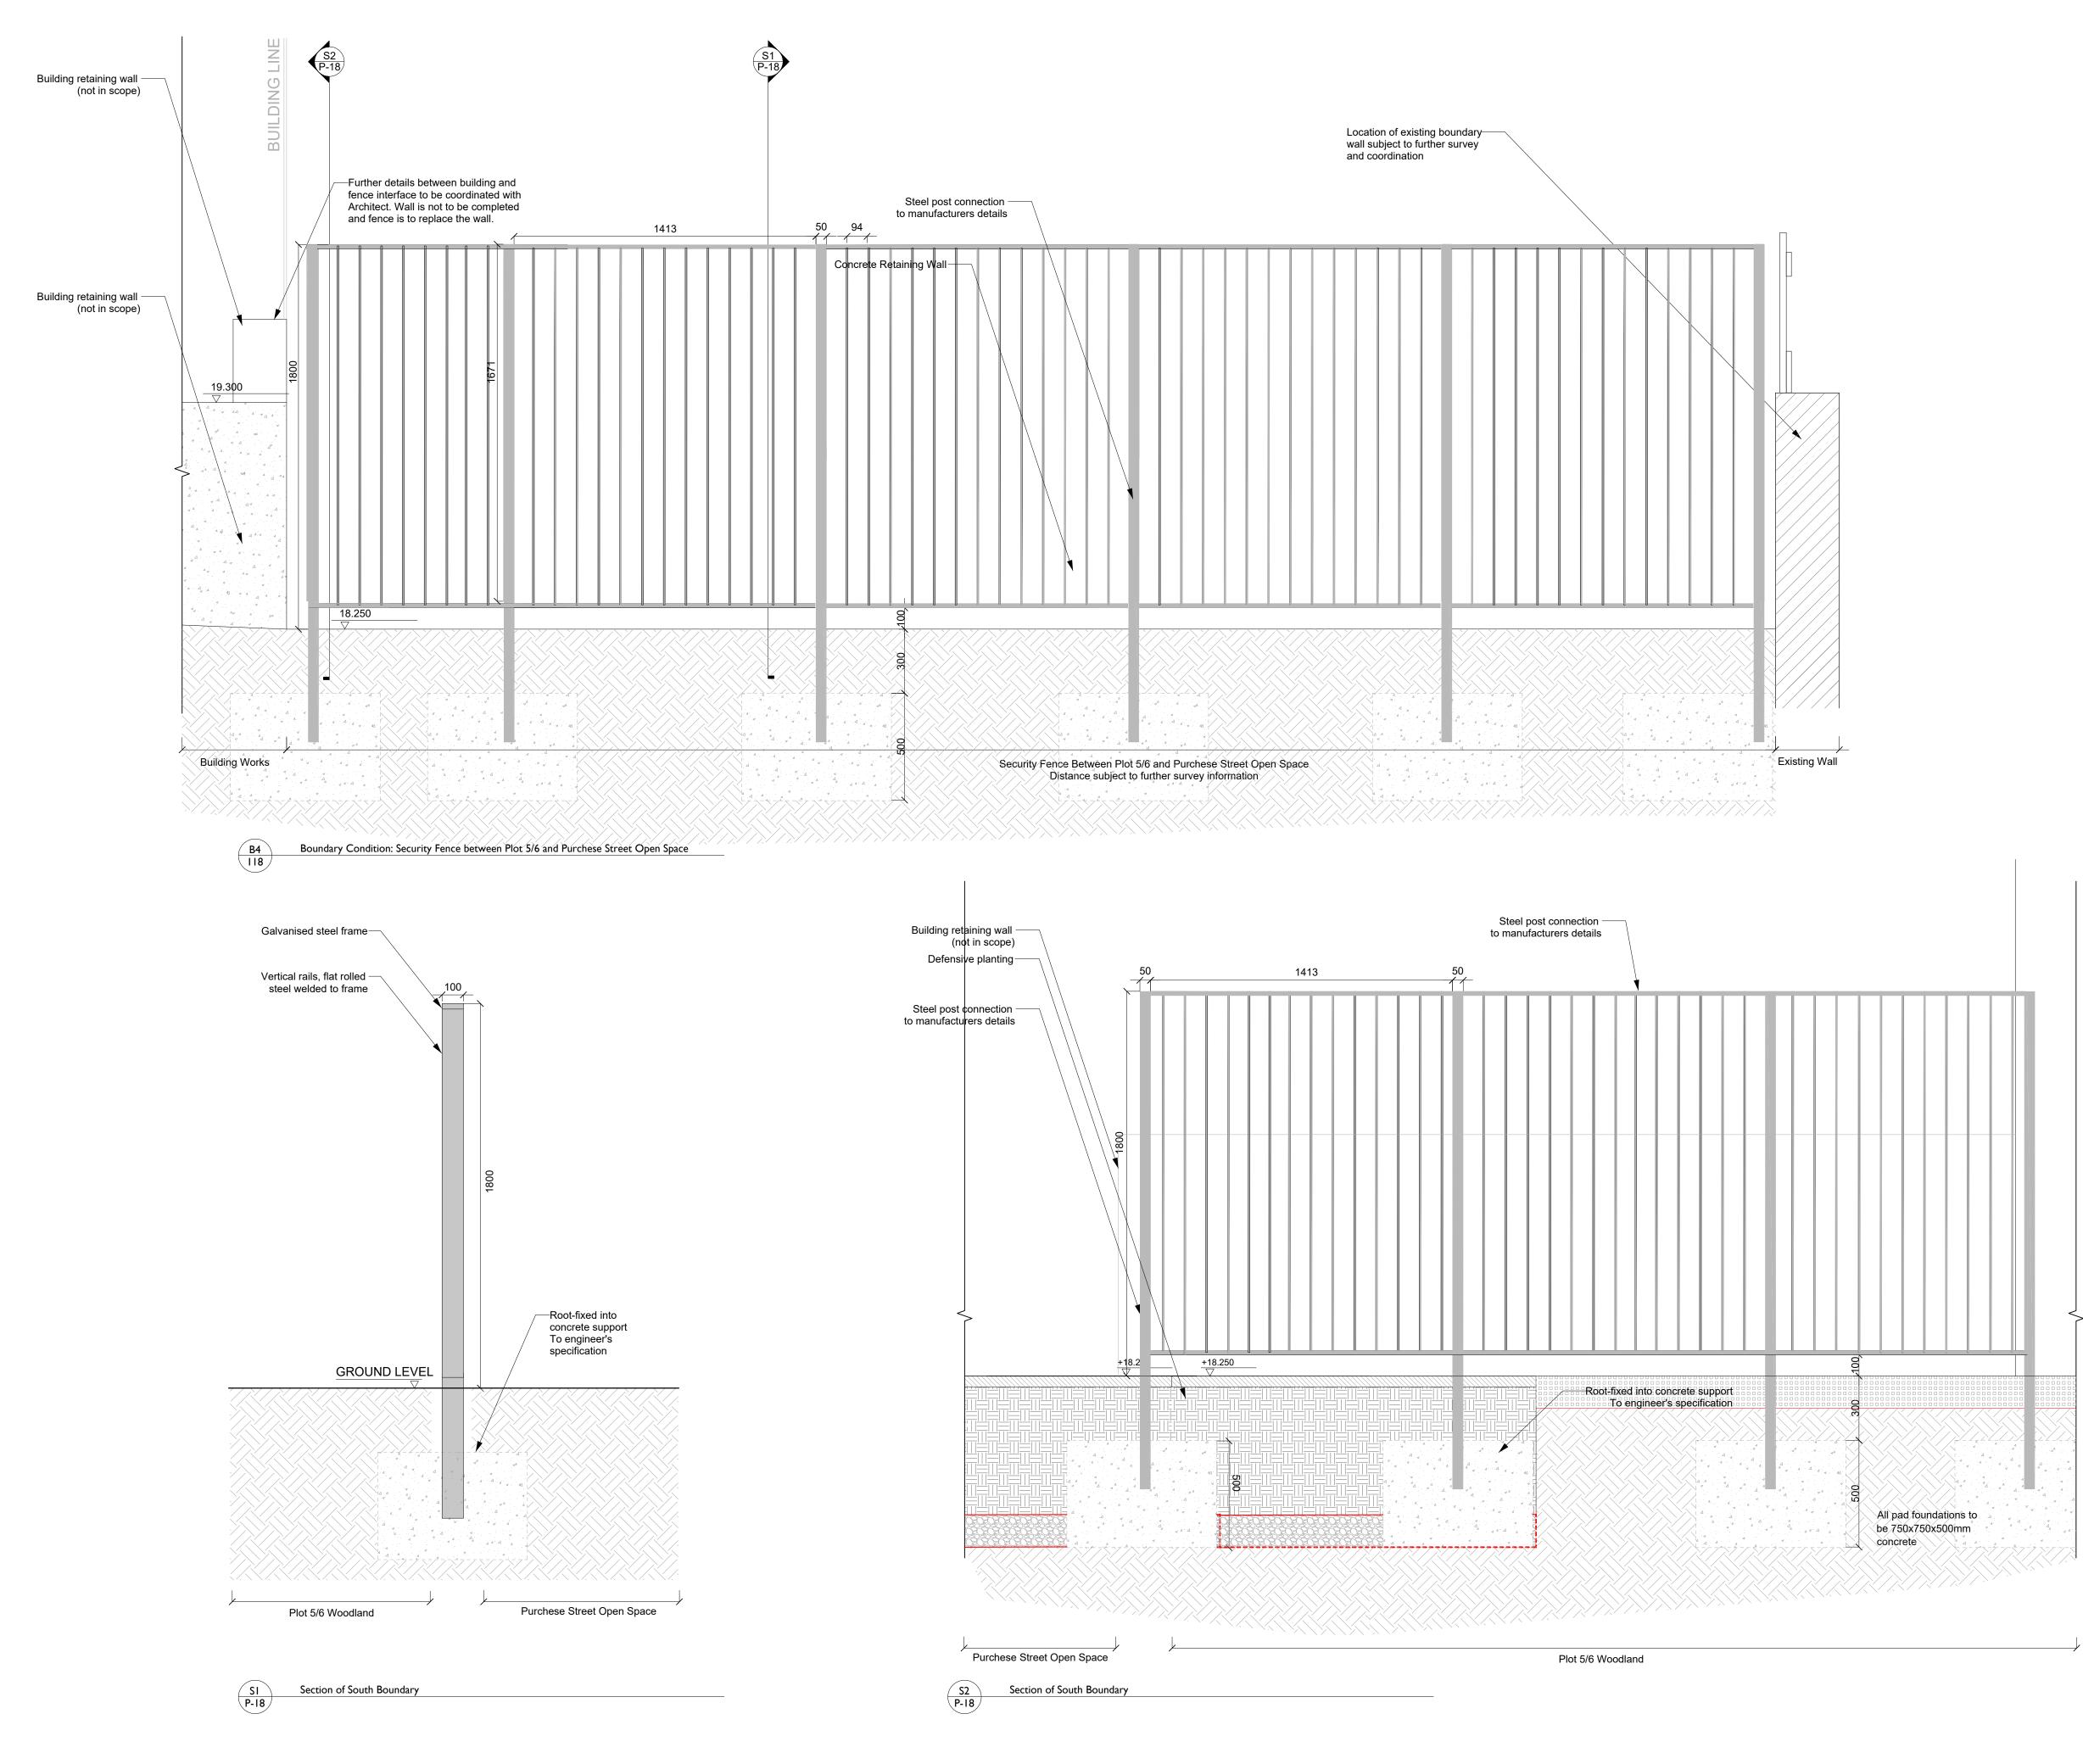

Rev D: All fencing and gate metalwork to be powder coated and painting White RAL 9010

| 28 08 24 | BK    | For Construction   |
|----------|-------|--------------------|
| 12 07 24 | BK    | Stage 4 for Tender |
| 05 07 24 | BK    | Stage 4 for Tender |
| 24 06 24 | BK    | Tender             |
| 22 04 24 | BK    | Stage 4            |
|          |       |                    |
|          |       | TOUCTION           |
| ЛЛ       | ND    | TRUCTION           |
|          |       |                    |
|          |       |                    |
| date     | check | comments           |
|          |       |                    |
|          |       |                    |
|          |       |                    |

## Central Somers Town - Masterplan Plot 5/6 Boundary/Gateway Detail

drawn size date scale ΒK A1 18 04 24 1:15 drawing number revision 246A-310-118 D REPORT DISCREPANCIES USE LATEST REVISION DO NOT SCALE FROM THIS DRAWING CHECK DIMENSIONS ON SITE COPYRIGHT © DSDHA