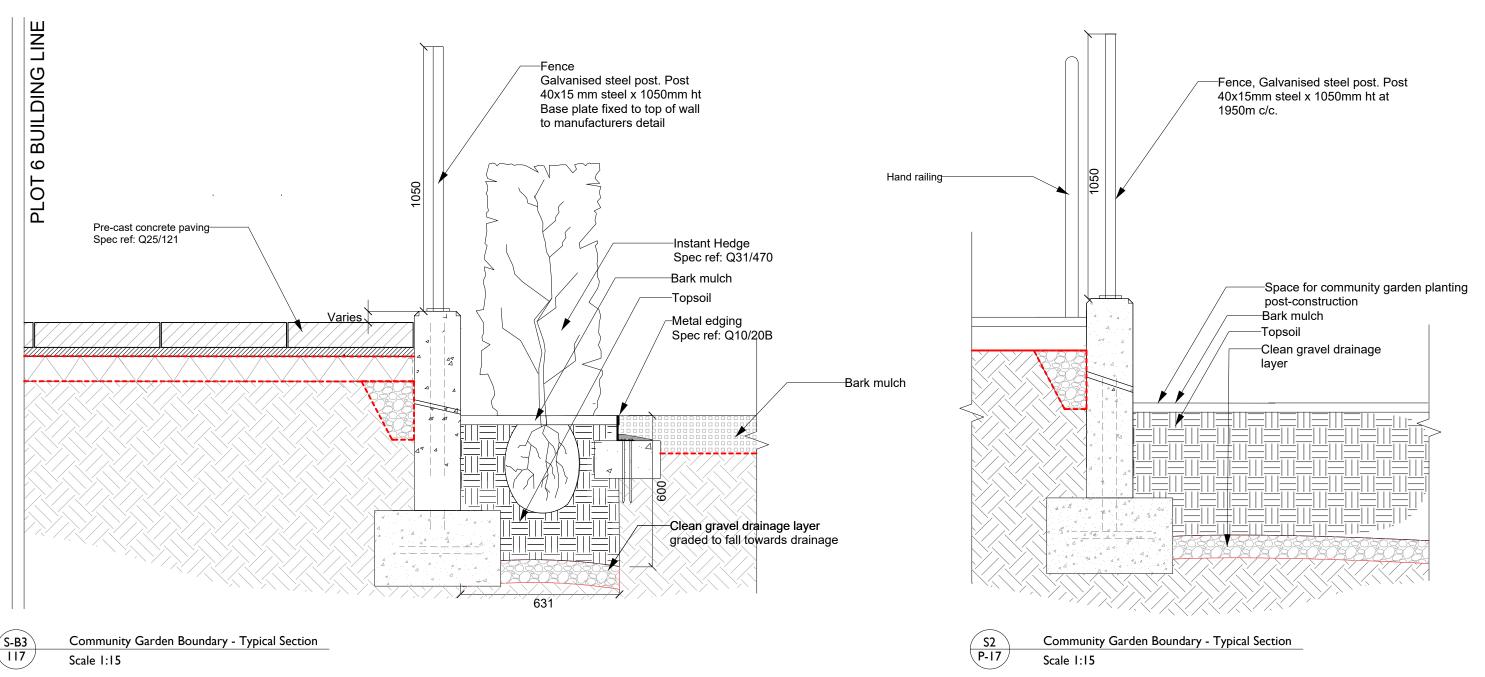

All drainage proposals to Drainage Engineer's details and dwgs. All sub-surface build-ups to Engineer's details.

Drawings may indicate elements to be designed and specified by other Consultants for coordination purposes. Please also refer to these drawings, schedules and specifications. Please report any discrepancies to Architect for confirmation.

Full fabrication drawings to be provided for approval of all elements, details and interfaces.

All levels and calculations to be confirmed by the contractor.

Rev C: All fencing and gate metalwork to be powder coated and painting White RAL 9010