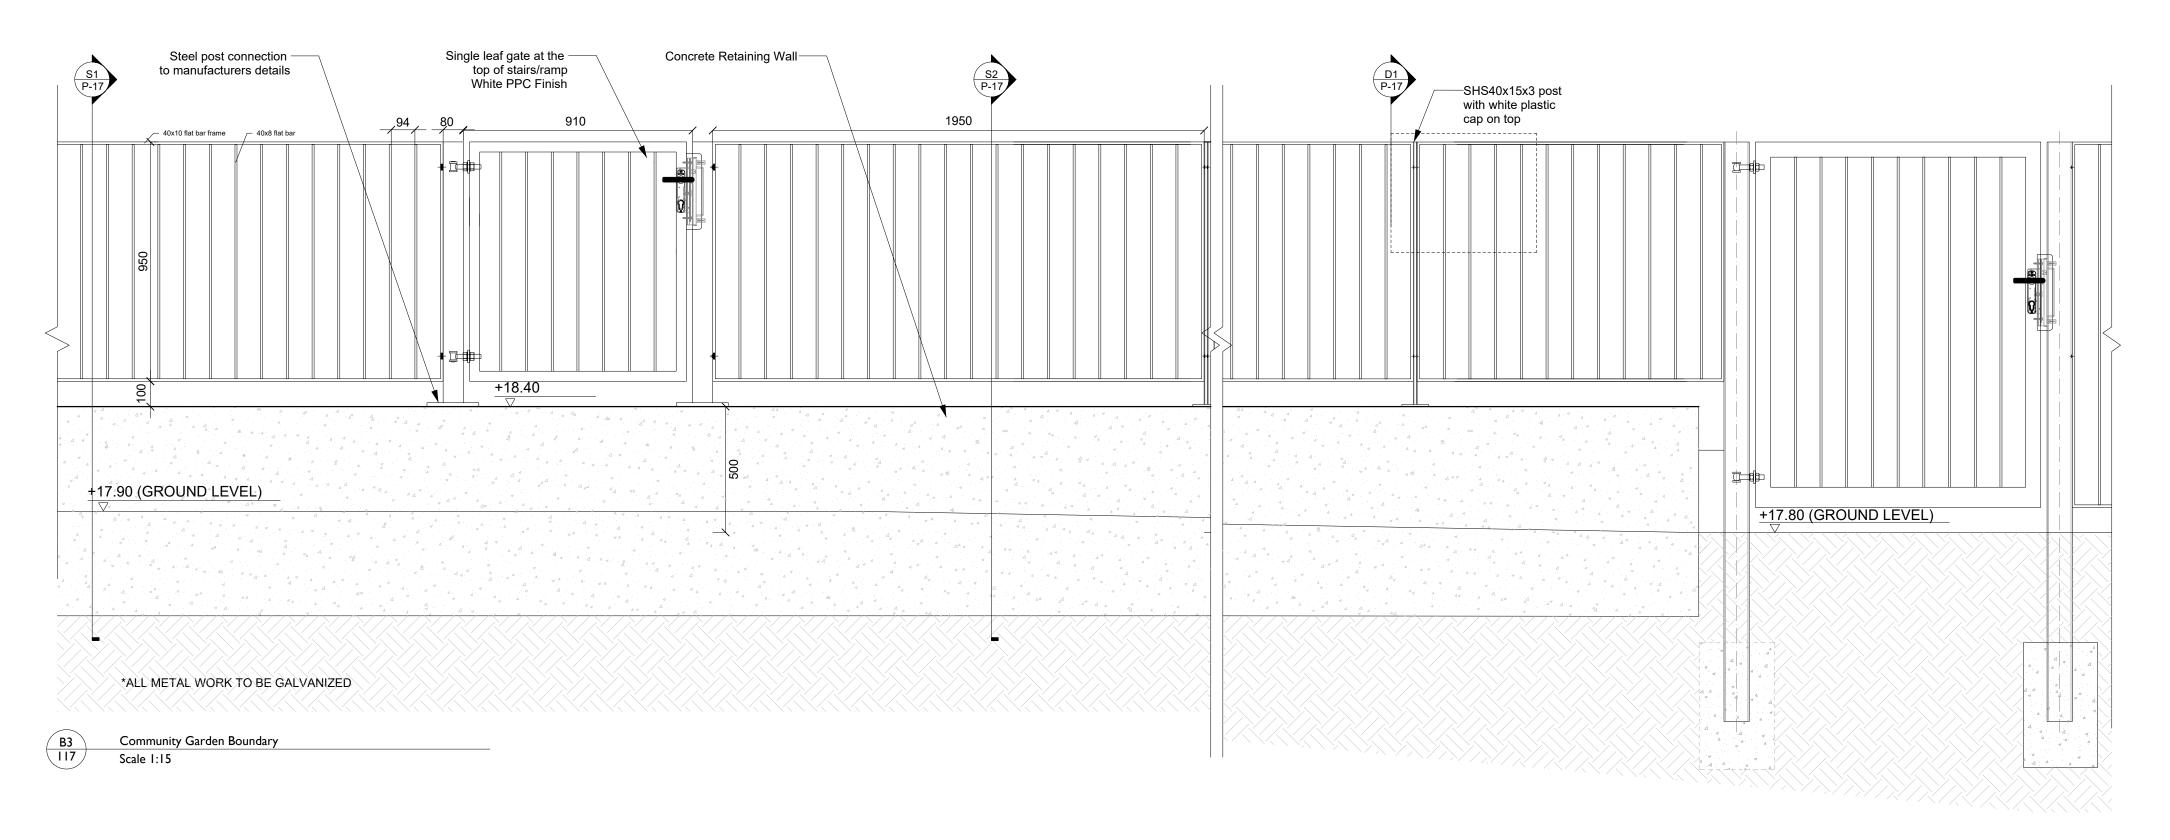

Full fabrication drawings to be provided for approval of all elements, details and interfaces.

All levels and calculations to be confirmed by the contractor.

Rev C: All fencing and gate metalwork to be powder coated and painting White RAL 9010