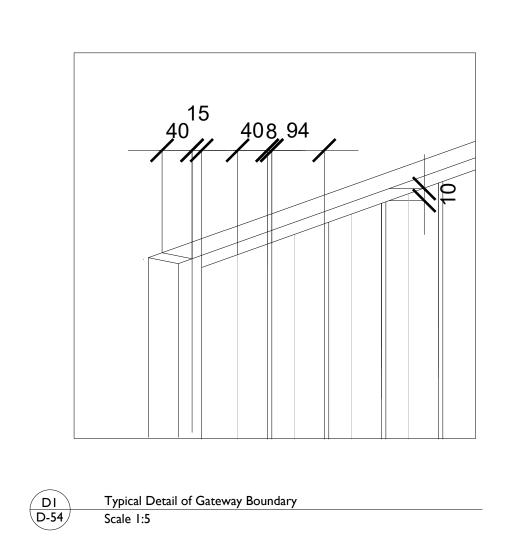

Full fabrication drawings to be provided for approval of all elements, details and interfaces.

All levels and calculations to be confirmed by the contractor.

Rev C: All fencing and gate metalwork to be powder coated and painting White RAL 9010