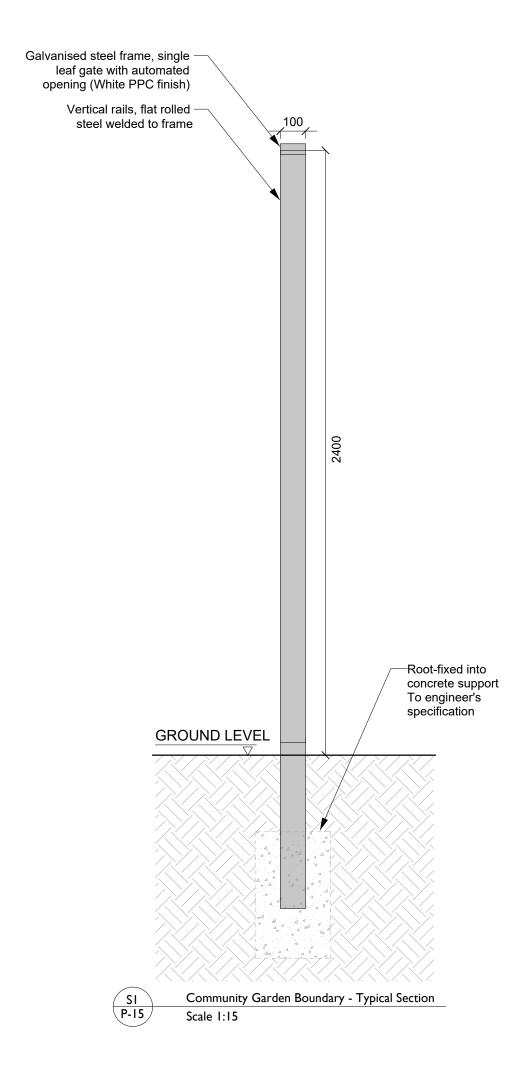

Rev C: All fencing and gate metalwork to be powder coated and painting White RAL 9010

| C<br>B<br>A                                                                                                              | 28 08 24<br>12 07 24<br>05 07 24 | BK<br>BK<br>BK | Stage 4  | nstruction<br>for Tender<br>for Tender          |          |  |  |
|--------------------------------------------------------------------------------------------------------------------------|----------------------------------|----------------|----------|-------------------------------------------------|----------|--|--|
| -                                                                                                                        | 22 04 24                         | BK             | Stage 4  |                                                 |          |  |  |
| CONSTRUCTION                                                                                                             |                                  |                |          |                                                 |          |  |  |
| rev                                                                                                                      | date                             | check          | comme    | ents                                            |          |  |  |
| 357 Kennington Lane, Vauxhall, SE11 5QY<br>T 020 7703 3555<br>F 020 7703 3890<br>E info@dsdha.co.uk<br>W www.dsdha.co.uk |                                  |                |          |                                                 |          |  |  |
| pro                                                                                                                      | project                          |                |          |                                                 |          |  |  |
| Central Somers Town                                                                                                      |                                  |                |          |                                                 |          |  |  |
| dra                                                                                                                      | wing tit                         | le             |          |                                                 |          |  |  |
| Central Somers Town - Masterplan<br>Plot 5/6<br>Boundary/Gateway Detail North                                            |                                  |                |          |                                                 |          |  |  |
| drav                                                                                                                     | n                                | size           |          | date                                            | scale    |  |  |
| BK                                                                                                                       |                                  | A1             |          | 18 04 24                                        | 1:5/1:15 |  |  |
| drawing number                                                                                                           |                                  |                | revision |                                                 |          |  |  |
| 246A-310-116                                                                                                             |                                  |                | С        |                                                 |          |  |  |
| REPORT DISCREPANCIES<br>DO NOT SCALE FROM THIS DRAWING<br>COPYRIGHT © DSDHA                                              |                                  |                | RAWING   | USE LATEST REVISION<br>CHECK DIMENSIONS ON SITE |          |  |  |