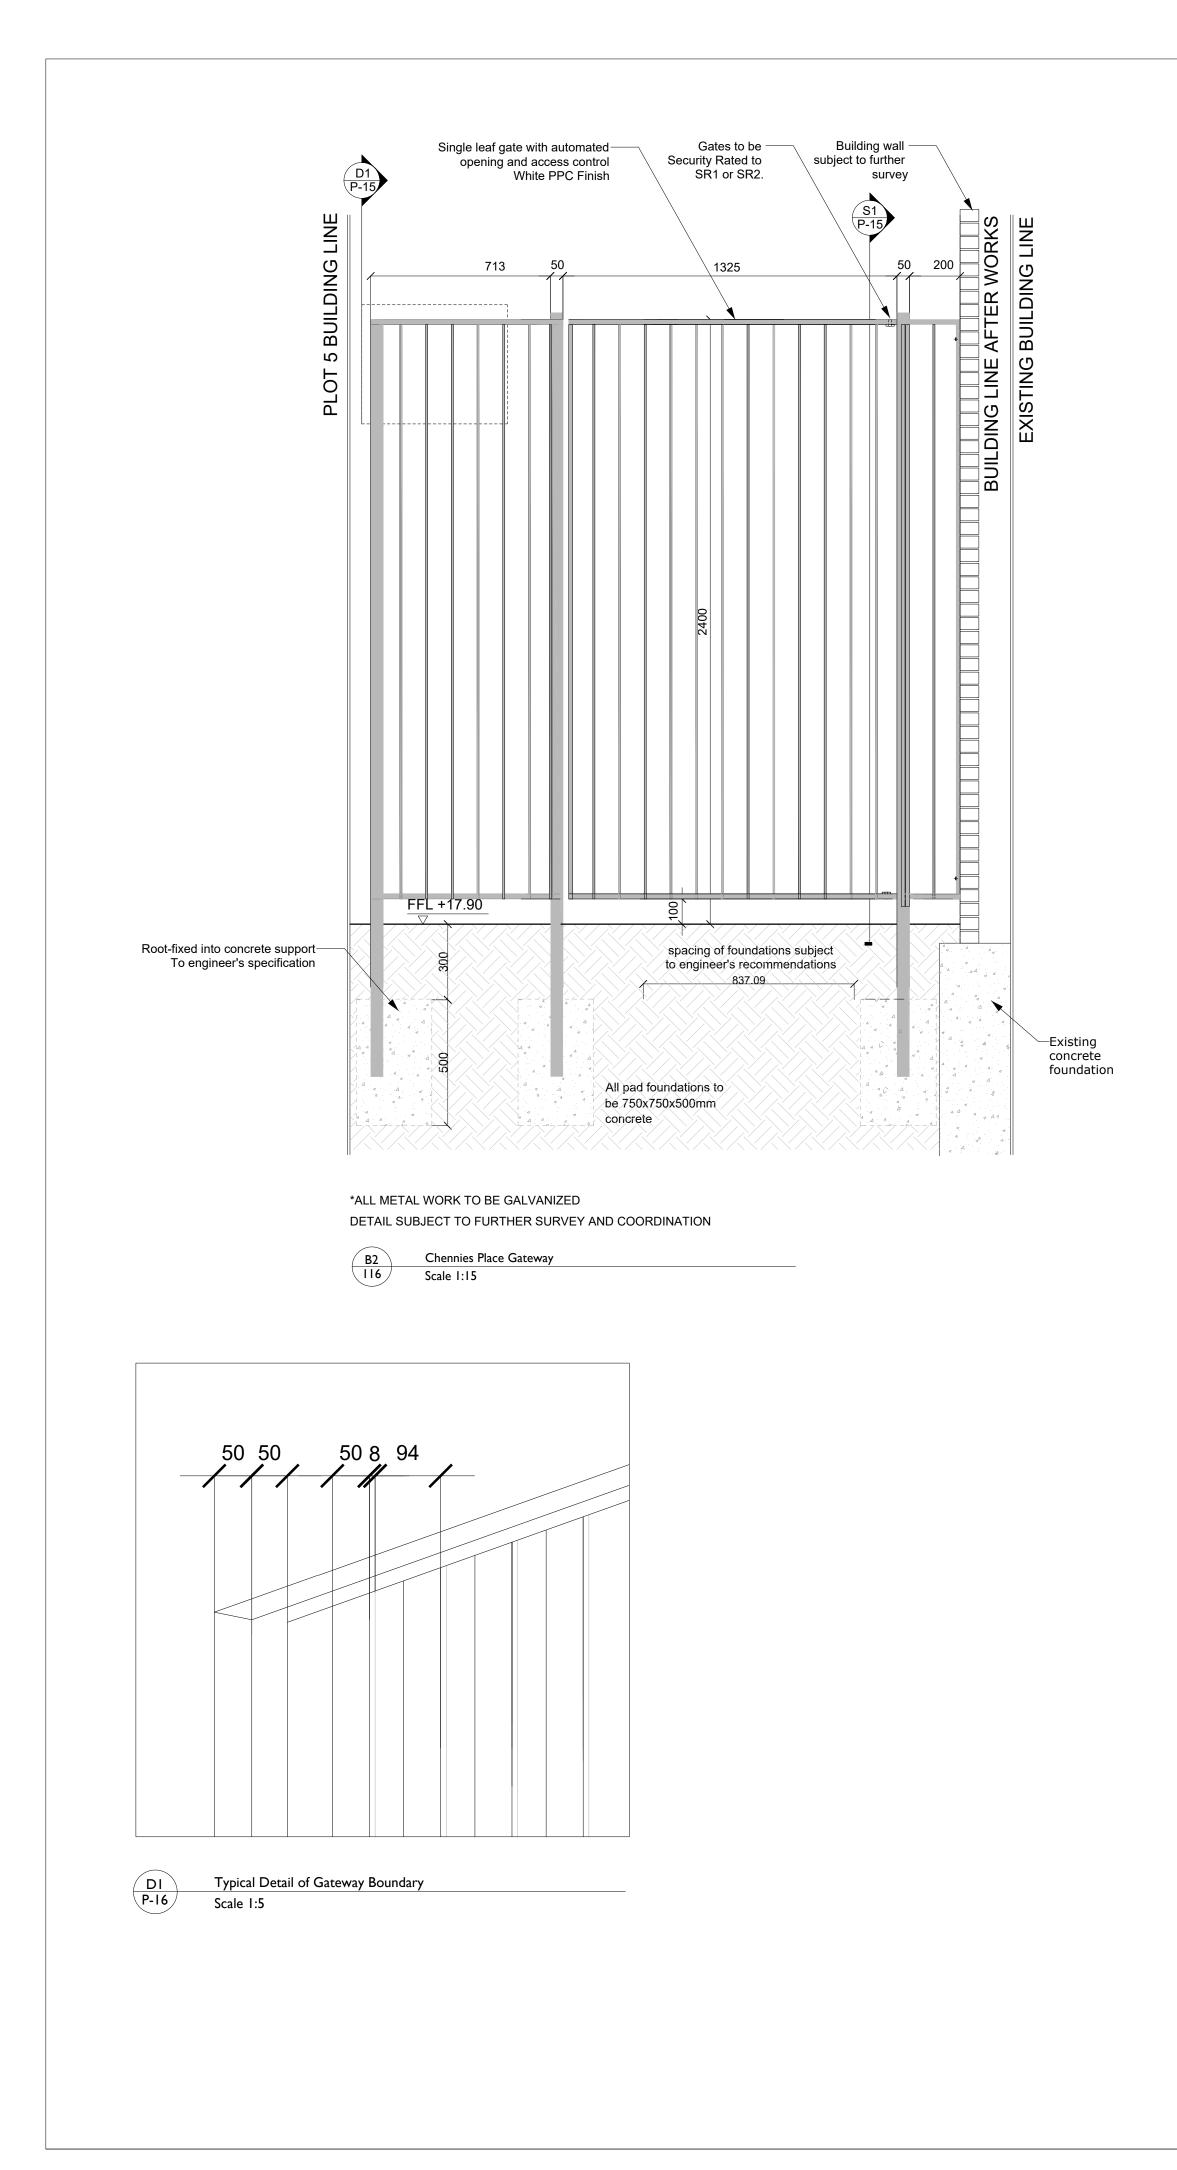

Rev C: All fencing and gate metalwork to be powder coated and painting White RAL 9010

| C<br>B<br>A                                                                                                              | 28 08 24<br>12 07 24<br>05 07 24 | BK<br>BK<br>BK | Stage 4  | nstruction<br>for Tender<br>for Tender          |          |  |  |
|--------------------------------------------------------------------------------------------------------------------------|----------------------------------|----------------|----------|-------------------------------------------------|----------|--|--|
| -                                                                                                                        | 22 04 24                         | BK             | Stage 4  |                                                 |          |  |  |
| CONSTRUCTION                                                                                                             |                                  |                |          |                                                 |          |  |  |
| rev                                                                                                                      | date                             | check          | comme    | ents                                            |          |  |  |
| 357 Kennington Lane, Vauxhall, SE11 5QY<br>T 020 7703 3555<br>F 020 7703 3890<br>E info@dsdha.co.uk<br>W www.dsdha.co.uk |                                  |                |          |                                                 |          |  |  |
| pro                                                                                                                      | project                          |                |          |                                                 |          |  |  |
| Central Somers Town                                                                                                      |                                  |                |          |                                                 |          |  |  |
| dra                                                                                                                      | wing tit                         | le             |          |                                                 |          |  |  |
| Central Somers Town - Masterplan<br>Plot 5/6<br>Boundary/Gateway Detail North                                            |                                  |                |          |                                                 |          |  |  |
| drav                                                                                                                     | n                                | size           |          | date                                            | scale    |  |  |
| BK                                                                                                                       |                                  | A1             |          | 18 04 24                                        | 1:5/1:15 |  |  |
| drawing number                                                                                                           |                                  |                | revision |                                                 |          |  |  |
| 246A-310-116                                                                                                             |                                  |                | С        |                                                 |          |  |  |
| REPORT DISCREPANCIES<br>DO NOT SCALE FROM THIS DRAWING<br>COPYRIGHT © DSDHA                                              |                                  |                | RAWING   | USE LATEST REVISION<br>CHECK DIMENSIONS ON SITE |          |  |  |