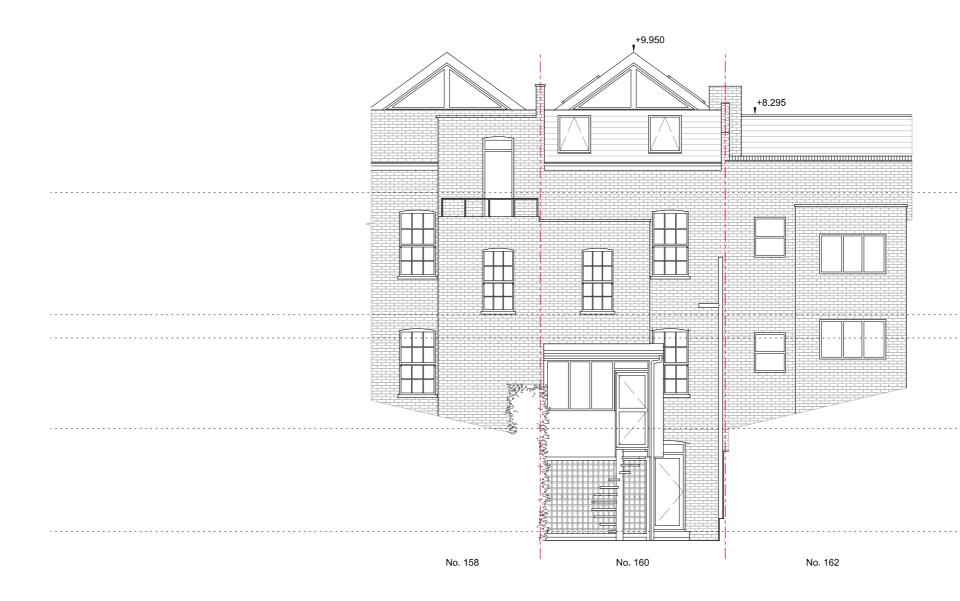

Client

Alex & James

Second Floor +6.245

|                                                                                                                                                                                                                                    | Upper First Floor +3.005  |
|------------------------------------------------------------------------------------------------------------------------------------------------------------------------------------------------------------------------------------|---------------------------|
|                                                                                                                                                                                                                                    | Lower First Floor +2.394  |
| en e                                                                                                                                                                                           |                           |
| Anne and a second and an and a second and a s<br>Second and a second a | Upper Ground Floor +0.000 |
|                                                                                                                                                                                                                                    |                           |
|                                                                                                                                                                                                                                    |                           |
|                                                                                                                                                                                                                                    | Lower Ground Floor -2.720 |
|                                                                                                                                                                                                                                    |                           |
|                                                                                                                                                                                                                                    |                           |
|                                                                                                                                                                                                                                    |                           |

Drawing name
Existing West

Elevation

Drawing number
124\_EX\_202

Date Scale / Format Project Status October 2024 1:100 @ A3 Information Issue

51 Regents Studios London, E8 4QN T 07805662839 E info@emileve.co.uk www.emileve.co.uk GENERAL NOTES: Do not scale from drawings. Errors to be reported immediately to the Architect. To be read in conjuntion with all relevant Architects', Services and Structural Engineers' drawings. All existing site, tree and building information has been compiled from different sources. All dimensions to be checked on site.