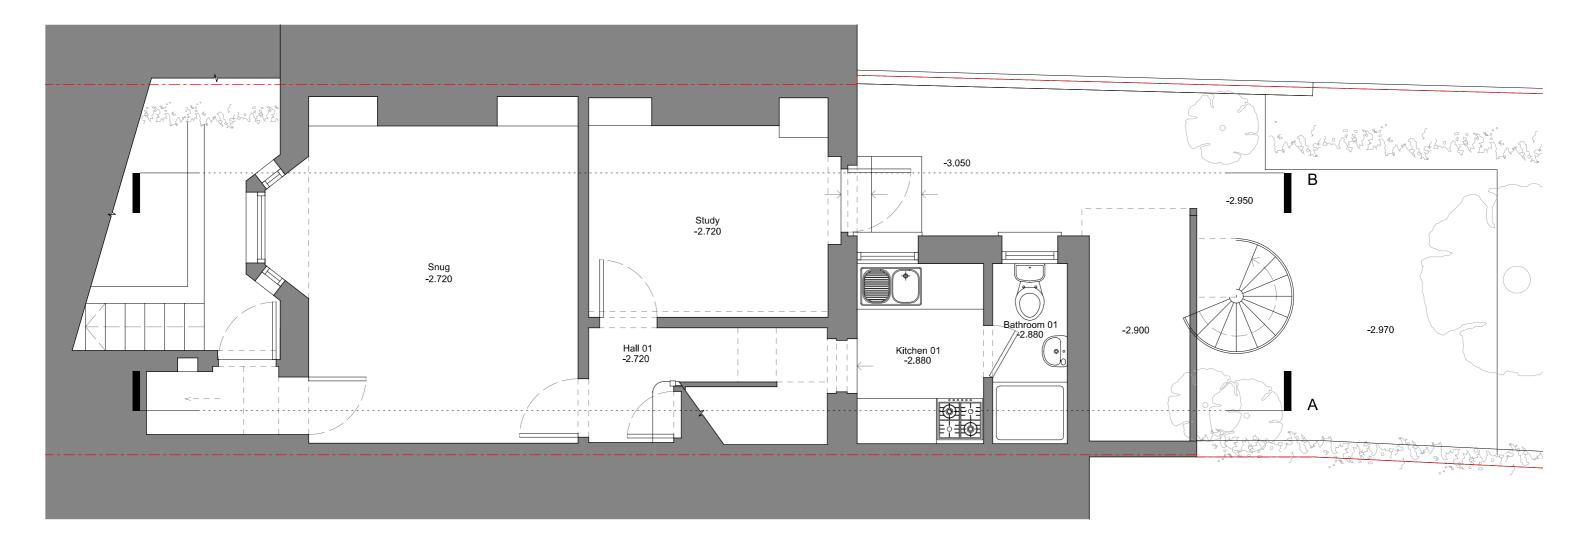

Alex & James

Drawing name

Existing Lower Ground Floor Plan Drawing number
124\_EX\_109

Date Scale / Format Project Status October 2024 1:50 @ A3 Information Issue

51 Regents Studios London, E8 4QN T 07805662839 E info@emileve.co.uk www.emileve.co.uk GENERAL NOTES: Do not scale from drawings. Errors to be reported immediately to the Architect. To be read in conjuntion with all relevant Architects', Services and Structural Engineers' drawings. All existing site, tree and building information has been compiled from different sources. All dimensions to be checked on site.

P1 11/10/24 Planning

Rev Date Description

| Project           | Project number |
|-------------------|----------------|
| 160 Leighton Road | 124            |
| NW5 2RE           |                |

Client

Alex & James

Drawing name

Existing Upper Ground Floor Plan Drawing number 124\_EX\_110

Date Scale / Format Project Status October 2024 1:50 @ A3 Information Issue

51 Regents Studios London, E8 4QN T 07805662839 E info@emileve.co.uk www.emileve.co.uk GENERAL NOTES: Do not scale from drawings. Errors to be reported immediately to the Architect. To be read in conjuntion with all relevant Architects', Services and Structural Engineers' drawings. All existing site, tree and building information has been compiled from different sources. All dimensions to be checked on site.