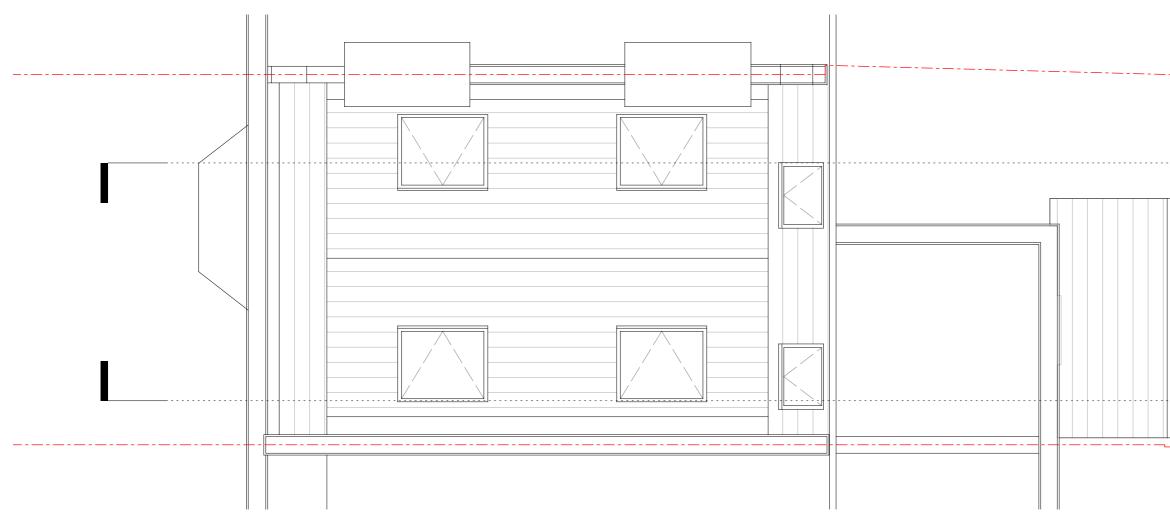

#### P1 11/10/24 Planning

Rev Date Description

| Project                      | Project number |
|------------------------------|----------------|
| 160 Leighton Road<br>NW5 2RE | 124            |

Client

Alex & James

Second Floor +6,245

Drawing name

Existing East Elevation Drawing number 124\_EX\_203

Date Scale / Format Project Status October 2024 1:100 @ A3 Information Issue

51 Regents Studios London, E8 4QN T 07805662839 E info@emileve.co.uk www.emileve.co.uk GENERAL NOTES: Do not scale from drawings. Errors to be reported immediately to the Architect. To be read in conjuntion with all relevant Architects', Services and Structural Engineers' drawings. All existing site, tree and building information has been compiled from different sources. All dimensions to be checked on site.