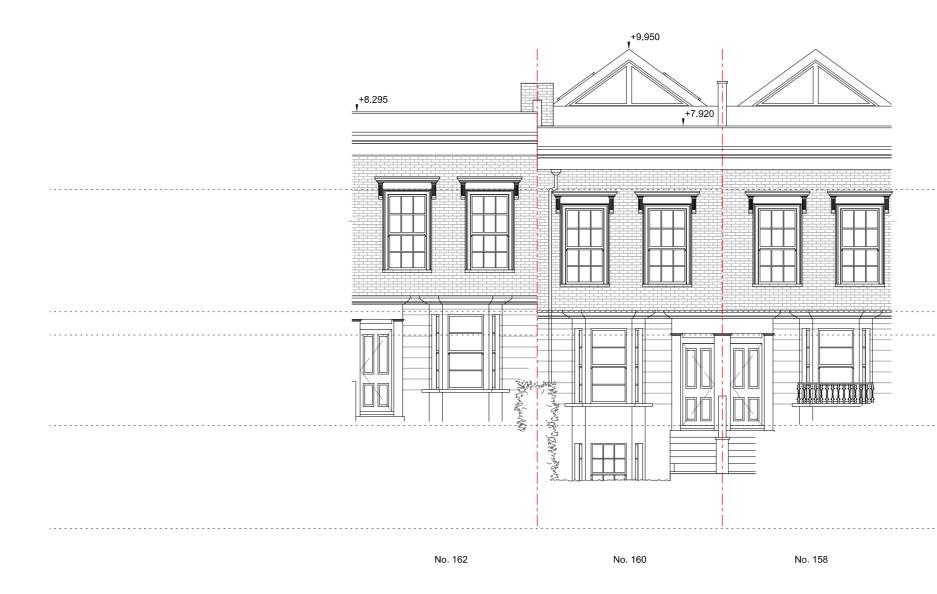

Description

Rev. Date

Second Floor +6.245

Upper First Floor +3.005 Lower First Floor +2.394

Upper Ground Floor +0.000 .....J

Lower Ground Floor \_2.720 

Drawing name **Existing Front Elevation** 

Drawing number 124\_EX\_200

Date Scale / Format Project Status

October 2024 1:100 @ A3 Information

Issue

| Second Floor | +6.245 |
|--------------|--------|
| <br>         |        |

| <br>Upper First Floor | +3.005 |
|-----------------------|--------|
| Lower First Floor     | +2.394 |
| <br>                  | 1      |