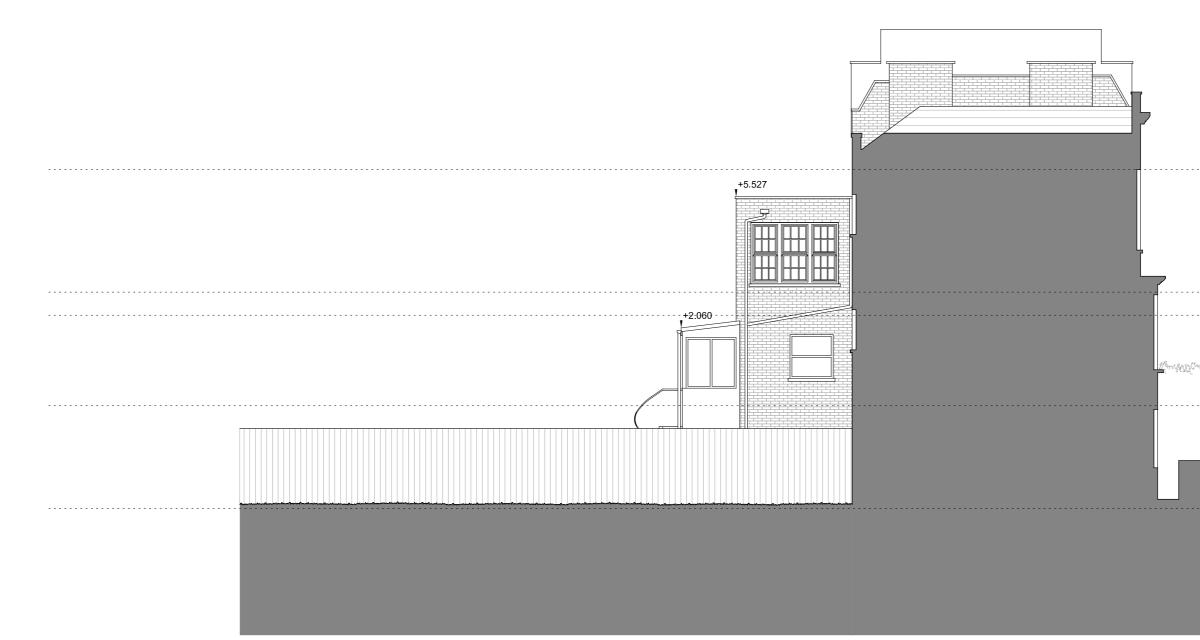

# ProjectProject number160 Leighton Road124NW5 2RE

Client

Alex & James

Second Floor +6.245

Upper First Floor +3.005 J Lower First Floor +2.394

Upper Ground Floor +0.000

Lower Ground Floor -2.720

Drawing name
Existing Section B

Drawing number 124\_EX\_301

Date Scale / Format Project Status October 2024 1:100 @ A3 Information Issue