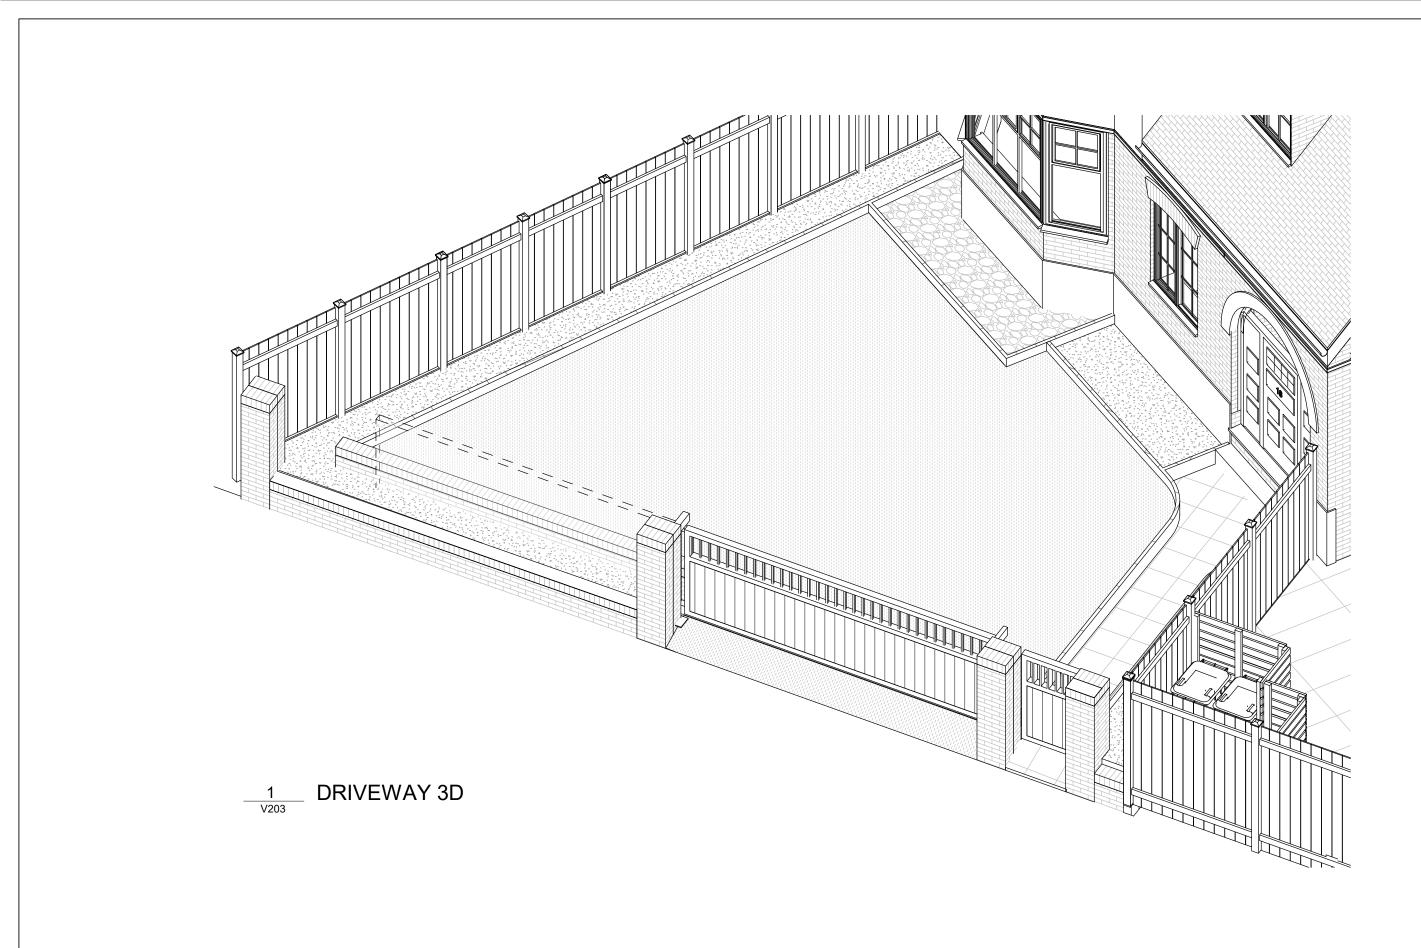

| DRAWN   | Author    | DATE       | PROJECT                 | DRAWING TITLE           | DWG. No. |     | NOTES                                                                                                     | REV      | DATE | REVISION NOTES            | ARCHITECT    |
|---------|-----------|------------|-------------------------|-------------------------|----------|-----|-----------------------------------------------------------------------------------------------------------|----------|------|---------------------------|--------------|
| CHECKED | Checker 1 | _ 16 12 23 | FLAT 1, 18 PLATT'S LANE | PROPOSED 3D<br>DRIVEWAY |          |     | <ol> <li>All dimensions are in millimetres.</li> <li>All dimensions are to be checked on site.</li> </ol> | P02      |      | FRONT BOUNDARY<br>UPDATED |              |
| ONEONED |           |            | CLIENT<br>TOBY VANHEGAN |                         |          |     | 3. Any discrepancy between the architectural drawing                                                      | $\vdash$ |      |                           | BI I         |
| SCALE   | @ A3      |            |                         |                         | REV      | P02 | and other drawings relevant for construction should<br>be notified before commencement.                   |          |      |                           | Architecture |