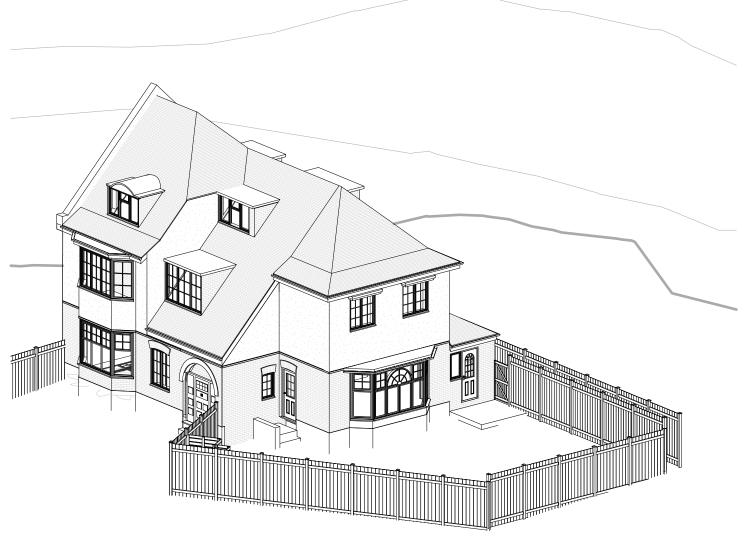

\_\_\_\_\_ 3D VIEW 2

|  | DRAWN   | Author  | DATE     | PROJECT                 | DRAWING TITLE     | DWG. No. |     | NOTES                                                                                        | REV | DATE | REVISION NOTES                          | ARCHITECT    |
|--|---------|---------|----------|-------------------------|-------------------|----------|-----|----------------------------------------------------------------------------------------------|-----|------|-----------------------------------------|--------------|
|  | CHECKED | Checker | 16 03 24 | FLAT 1, 18 PLATT'S LANE | PROPOSED 3D VIEWS | VIOI     |     |                                                                                              | P03 |      | UPDATED TO CASE OFFICER COMMENTS. FRONT |              |
|  |         |         |          | CLIENT<br>TOBY VANHEGAN |                   |          |     | All dimensions are to be checked on site. Any discrepancy between the architectural drawing. |     |      | EXTENSION OMITTED                       | BL           |
|  | SCALE   | @ A3    |          |                         |                   | REV      | P03 | and other drawings relevant for construction should<br>be notified before commencement.      | 1 1 |      |                                         | Architecture |