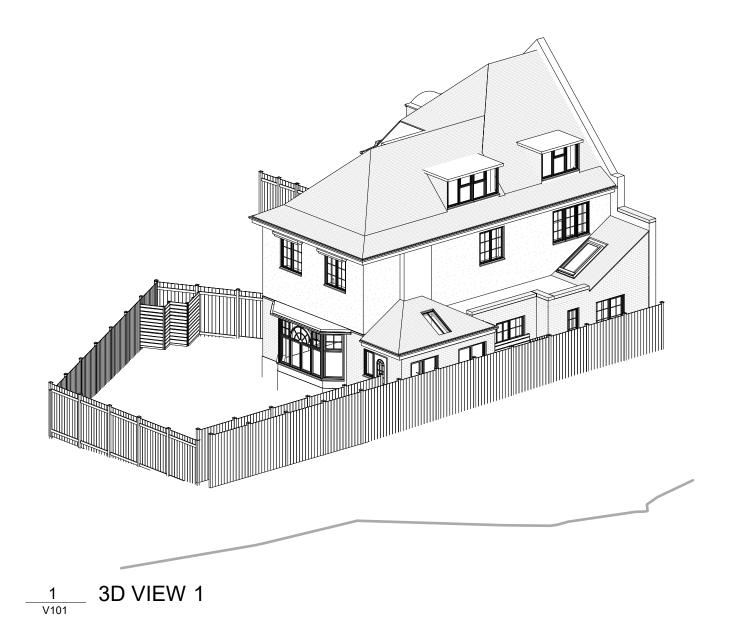

\_\_\_\_\_ 3D VIEW 2

|  | DRAWN   | Author  | DATE     | PROJECT                 | DRAWING TITLE     | DWG. No. |     | NOTES                                                                                        | REV | DATE | REVISION NOTES                          | ARCHITECT    |
|--|---------|---------|----------|-------------------------|-------------------|----------|-----|----------------------------------------------------------------------------------------------|-----|------|-----------------------------------------|--------------|
|  | CHECKED | Checker | 16 03 24 | FLAT 1, 18 PLATT'S LANE | PROPOSED 3D VIEWS | VIOI     |     |                                                                                              | P03 |      | UPDATED TO CASE OFFICER COMMENTS. FRONT |              |
|  |         |         |          | CLIENT<br>TOBY VANHEGAN |                   |          |     | All dimensions are to be checked on site. Any discrepancy between the architectural drawing. |     |      | EXTENSION OMITTED                       | BL           |
|  | SCALE   | @ A3    |          |                         |                   | REV      | P03 | and other drawings relevant for construction should<br>be notified before commencement.      | 1 1 |      |                                         | Architecture |