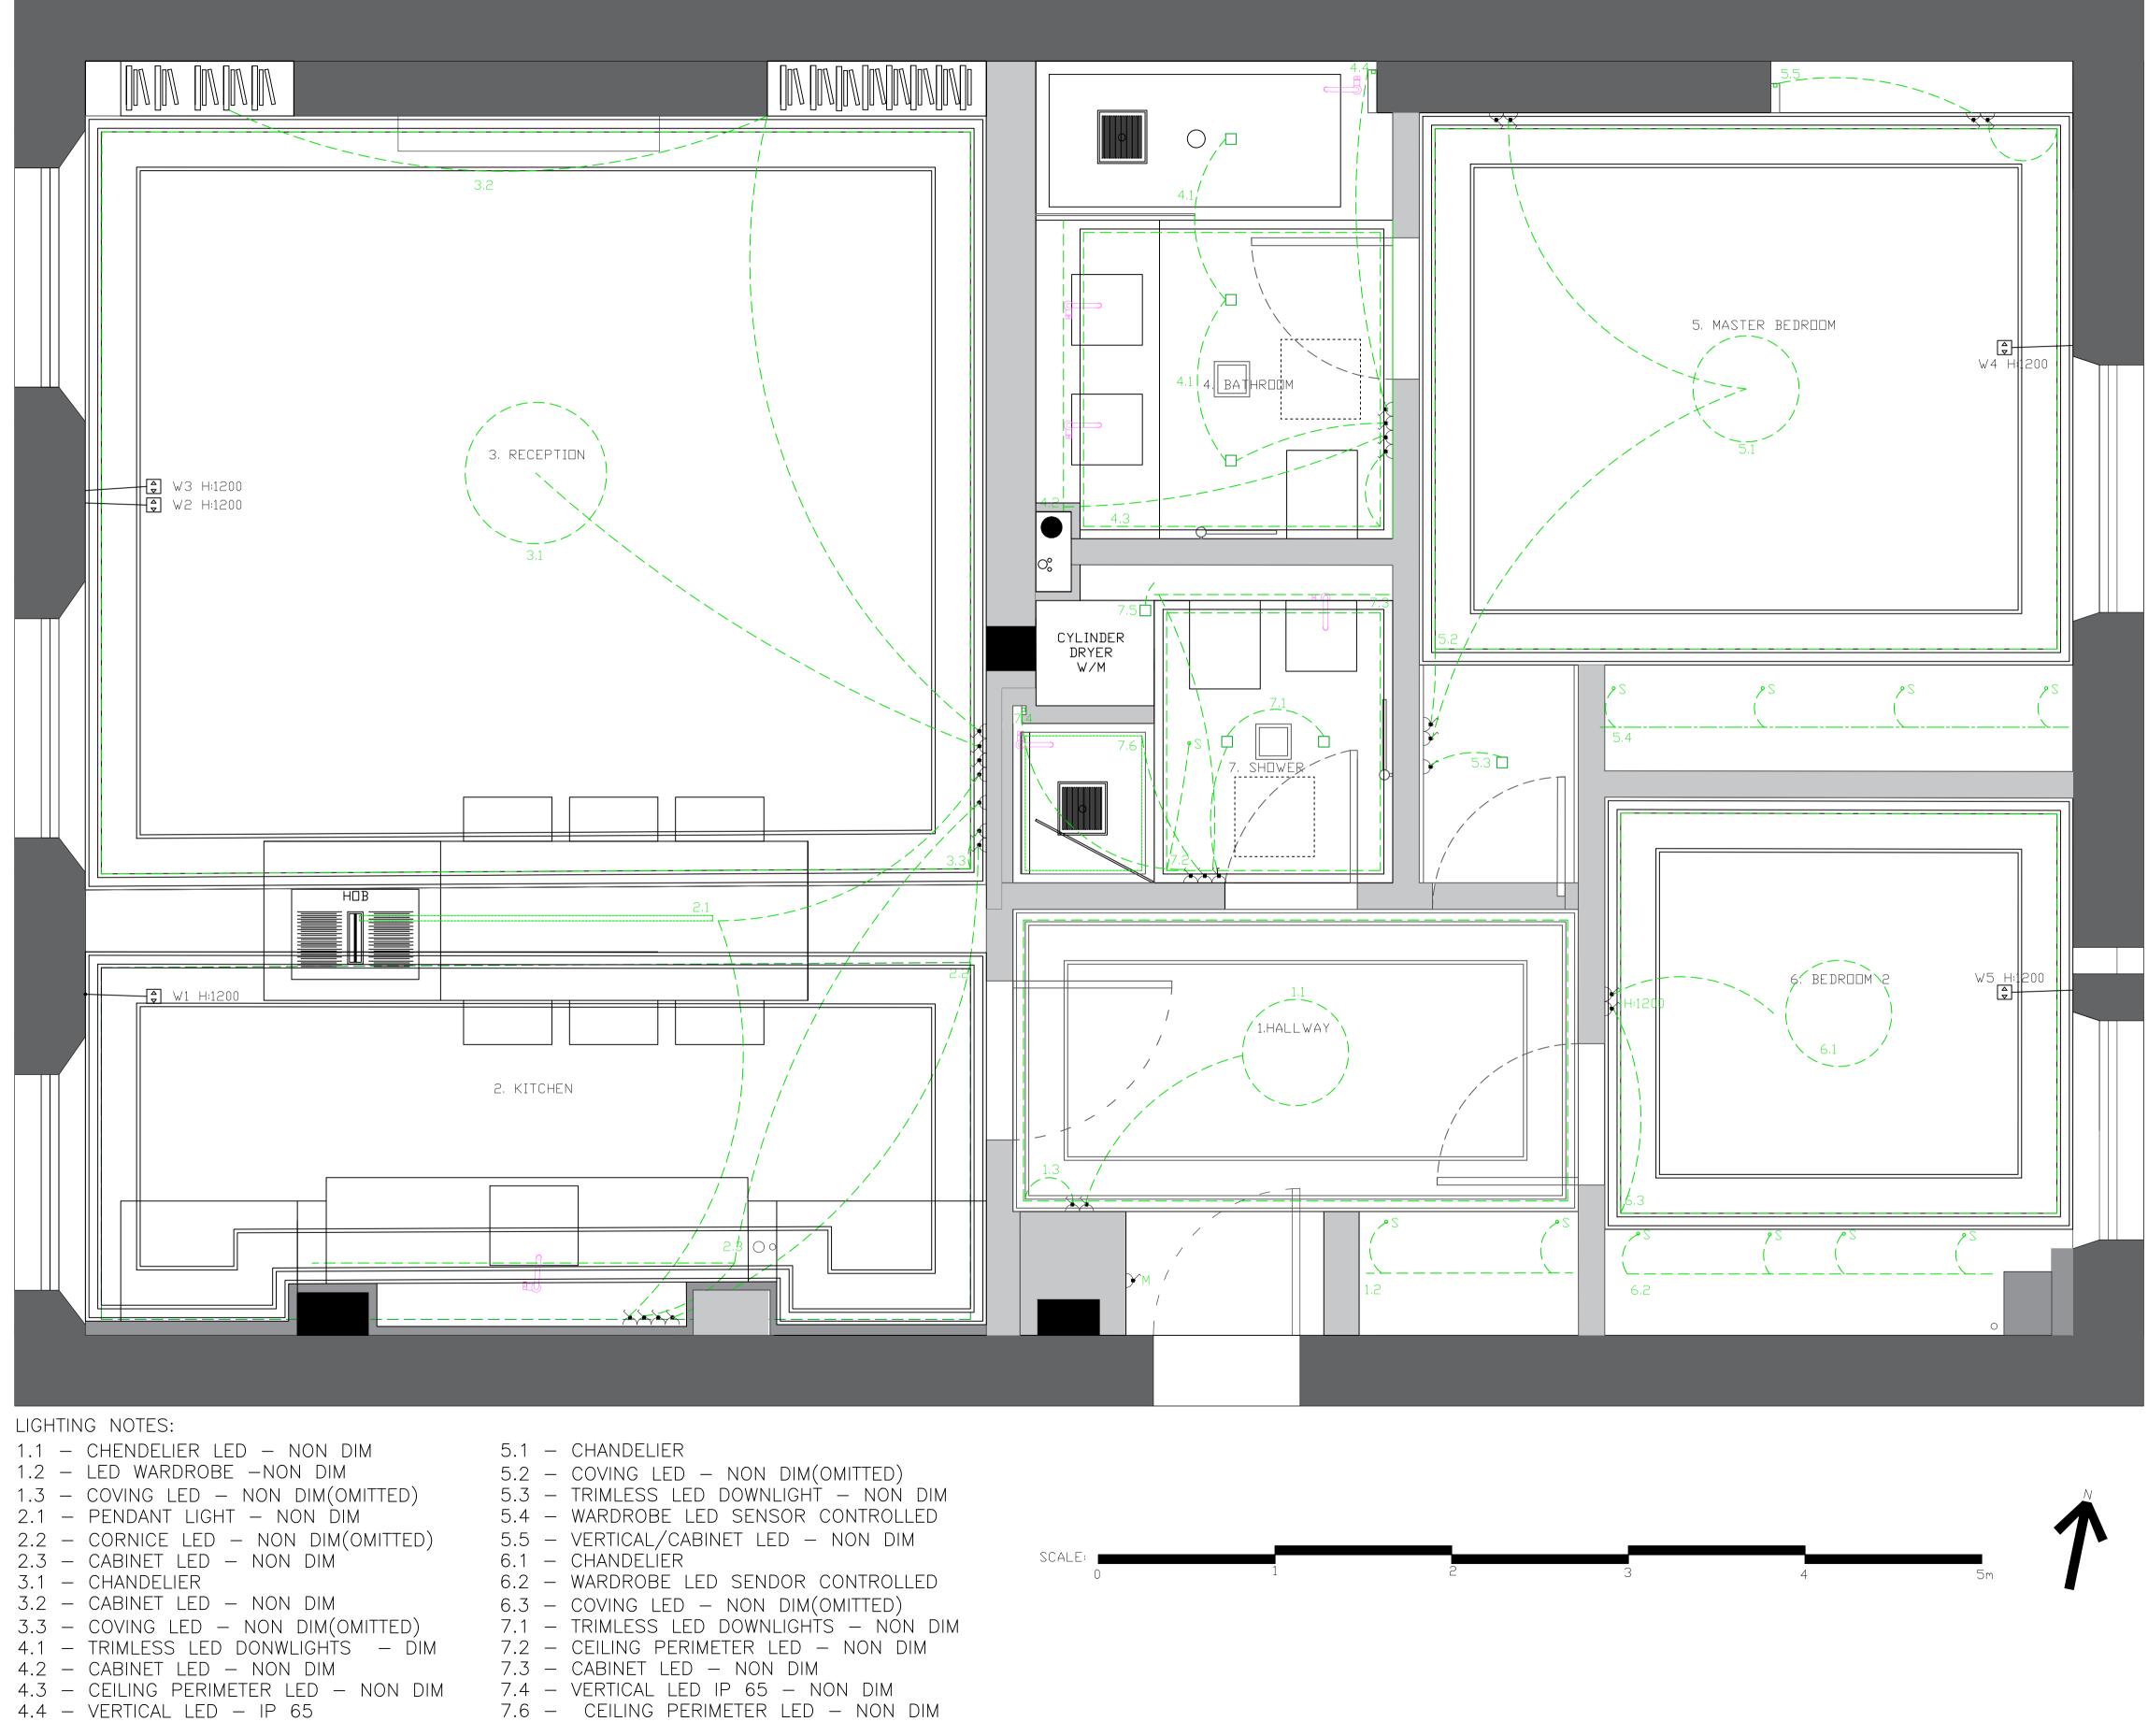

| General Notes                                                                                                                                                                                                                                                                                                                                                      |                                                                                                                                       |
|--------------------------------------------------------------------------------------------------------------------------------------------------------------------------------------------------------------------------------------------------------------------------------------------------------------------------------------------------------------------|---------------------------------------------------------------------------------------------------------------------------------------|
| 1.Thisdrawing<br>associatedassociateddrawings<br>outoutthe aestheticonlyandindiapreliminaryandouttechnical&matereferenceonly.2.AllcurrentLOstandards,BuildReguations,SpecificationPlanning,FireHealthSafetycodestofollowedbyeachwordcontractor/supplier3.Eachsupplier/contractorwillresponsibleforchecallallsiteoutpointsandattainmofproperalignmentlevels.levels. | set<br>cept<br>cate<br>tline<br>erial<br>CAL<br>ding<br>ons,<br>and<br>be<br>orks<br>'sub<br>be<br>king<br>and<br>ting<br>nent<br>and |
| 4. figured dimensions<br>to be taken in prefere<br>to those scaled.<br>contractor is to verify<br>dimensions and condit<br>on site                                                                                                                                                                                                                                 | nce<br>The<br>all                                                                                                                     |
| <u>LEGEND</u><br>M MASTER SWITCH                                                                                                                                                                                                                                                                                                                                   |                                                                                                                                       |
| LIGHT SWITCH                                                                                                                                                                                                                                                                                                                                                       |                                                                                                                                       |
| TRIMLESS RECESS                                                                                                                                                                                                                                                                                                                                                    | SED                                                                                                                                   |
| TRIMLESS RECESS                                                                                                                                                                                                                                                                                                                                                    |                                                                                                                                       |
| ABOVE CEILING<br>INSTALLED<br>IN ALUMINUM CH                                                                                                                                                                                                                                                                                                                       | ANNEL                                                                                                                                 |
| <ul> <li>CHANDELIER</li> <li>S CONTROLED BY SE</li> </ul>                                                                                                                                                                                                                                                                                                          |                                                                                                                                       |
| □ RECESSED IN CHA                                                                                                                                                                                                                                                                                                                                                  |                                                                                                                                       |
| GROUP NUMBER                                                                                                                                                                                                                                                                                                                                                       |                                                                                                                                       |
| DB DISTRIBUTION BOAF                                                                                                                                                                                                                                                                                                                                               | RD                                                                                                                                    |
| ALL LIGHTING FIXTURES – LE<br>ABOVE SUSPENDED CEILINGS – FIR<br>WET AREAS – IP RATED                                                                                                                                                                                                                                                                               |                                                                                                                                       |
| R1 COVING LED OMITTED                                                                                                                                                                                                                                                                                                                                              | 09/10                                                                                                                                 |
| No. Revision/Issue                                                                                                                                                                                                                                                                                                                                                 | Date                                                                                                                                  |
| Firm Name and Address<br>SPEC GROUP<br>SOLAR HOUSE<br>915 HIGH ROAD<br>N12 8QJ<br>LONDON                                                                                                                                                                                                                                                                           |                                                                                                                                       |
| Project Name and Address                                                                                                                                                                                                                                                                                                                                           |                                                                                                                                       |
| 5 CUMBERLAND TERRAC                                                                                                                                                                                                                                                                                                                                                | E                                                                                                                                     |
| TitlePROPOSEDDrawing #LIGHTINGLAYOUTDate18/06/2024150                                                                                                                                                                                                                                                                                                              |                                                                                                                                       |
| Scale<br>1:20 @ A1                                                                                                                                                                                                                                                                                                                                                 |                                                                                                                                       |