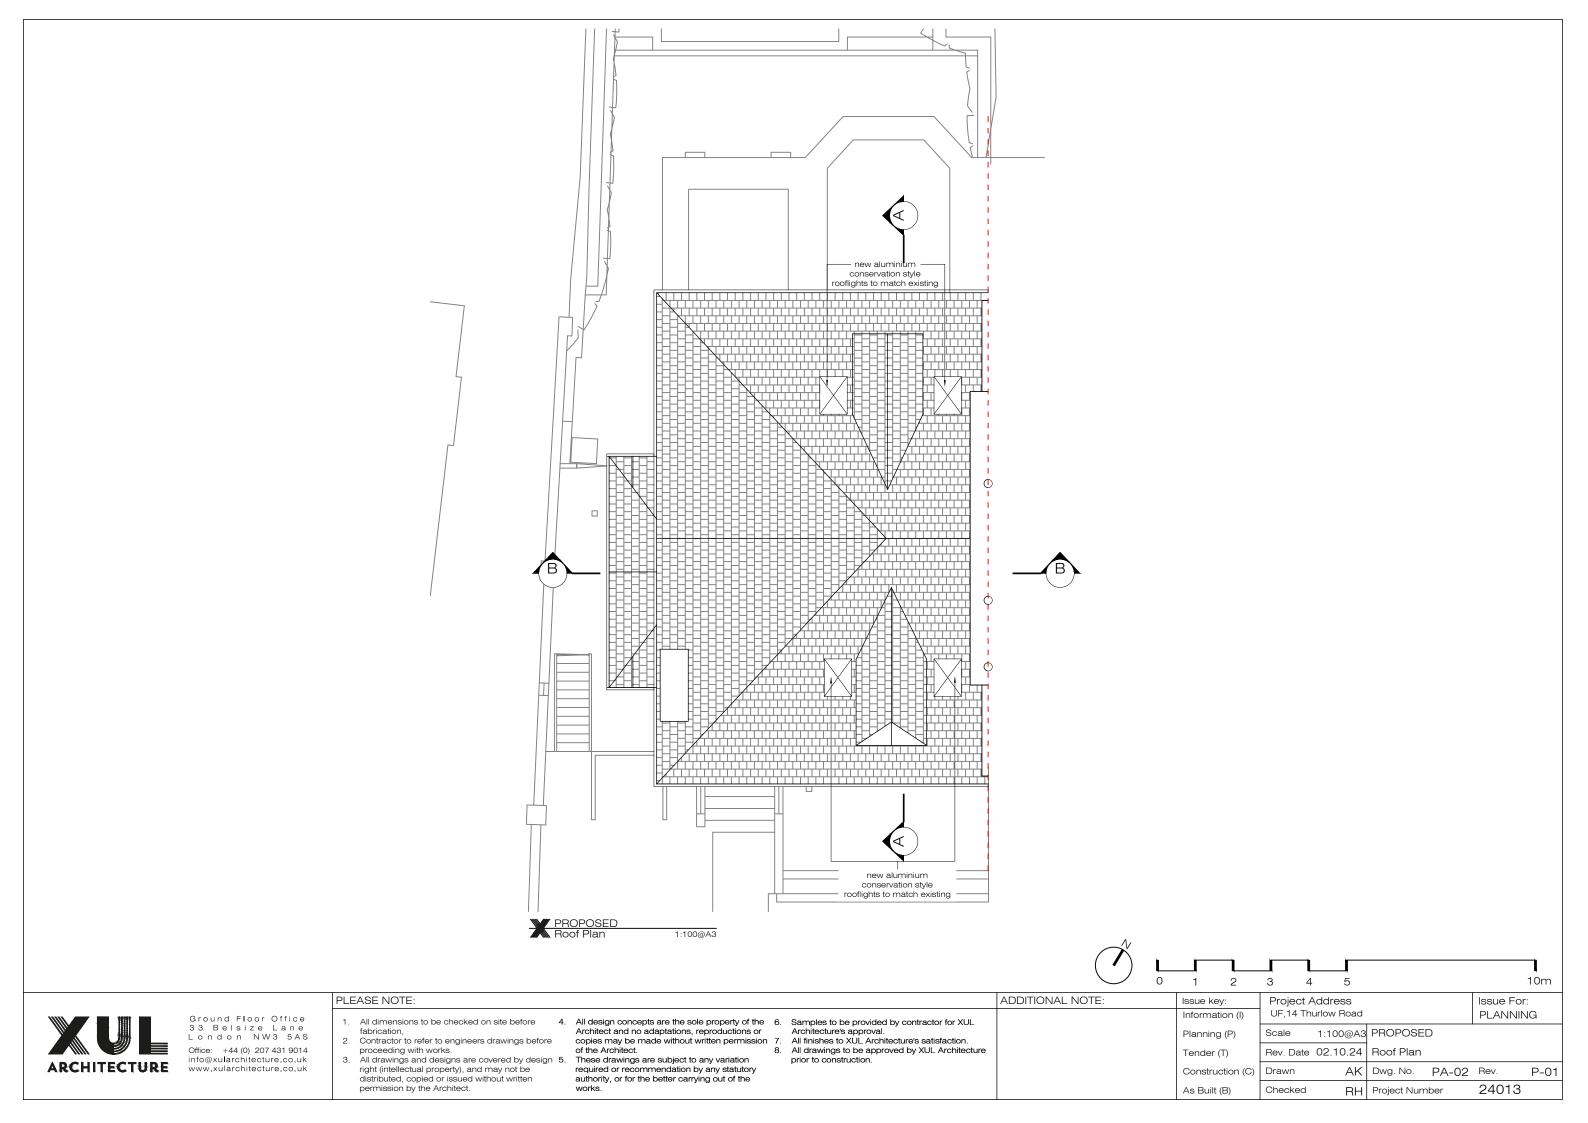

tor for XUL Architecture's approval.
   9. All design concepts are the sole provided by contractor for XUL Arch

| Issue key:       | Project Address |            |             |            | Issue For: |     |
|------------------|-----------------|------------|-------------|------------|------------|-----|
| Information (I)  | UF,14 Th        | urlow Road |             |            | PLANNING   |     |
| Planning (P)     | Scale           | 1:100@A3   | PROPOSE     | D          |            |     |
| Tender (T)       | Rev. Date       | 02.10.24   | 2F & 3F F   | loor Plans |            |     |
| Construction (C) | Drawn           | AK         | Dwg. No.    | PA-01      | Rev.       | P-0 |
| As Built (B)     | Checked         | RH         | Project Nur | nber       | 24013      |     |











ADDITIONAL NOTE:



Ground Floor Office 33 Belsize Lane London NW3 5AS Office: +44 (0) 207 431 9014 info@xularchitecture.co.uk www.xularchitecture.co.uk

## PLEASE NOTE:

- All dimensions to be checked on site before
- fabrication, 2. Contractor to refer to engineers drawings before
- proceeding with works.

  All drawings and designs are covered by design 5. right (intellectual property), and may not be distributed, copied or issued without written permission by the Architect.
- 4. All design concepts are the sole property of the 6. Architect and no adaptations, reproductions or copies may be made without written permission 7.
  - of the Architect. These drawings are subject to any variation required or recommendation by any statutory authority, or for the better carrying out of