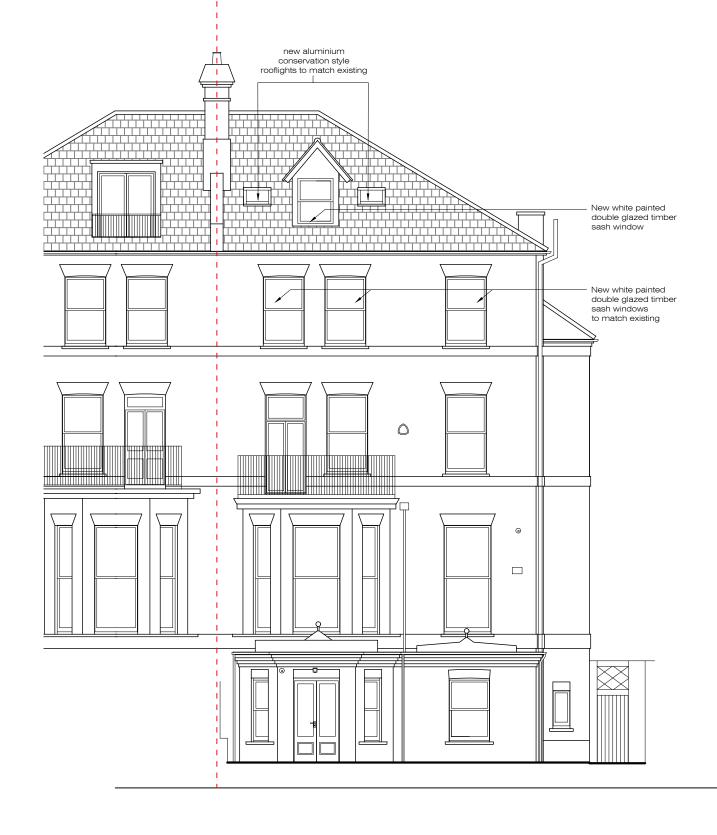

  All finishes to XUL Architecture's satisfaction.
- All drawings to be approved by XUL Architecture prior to construction.

| 0 | 1 2             | 3 4       | 4 5             |                         | 10     | m   |  |  |
|---|-----------------|-----------|-----------------|-------------------------|--------|-----|--|--|
|   | Issue key:      | Project   | Address         | Issue For:              |        |     |  |  |
|   | Information (I) | UF,14 Th  | hurlow Roa      | PLANNING                |        |     |  |  |
|   | Planning (P)    | Scale     | 1:100@ <i>A</i> | 3 PROPOSED              |        |     |  |  |
|   | Tender (T)      | Rev. Date | e 02.10.2       | Front & Rear Elevations |        |     |  |  |
|   | Construction (C | Drawn     | Ał              | Dwg. No. PA-03          | Rev. P | -01 |  |  |