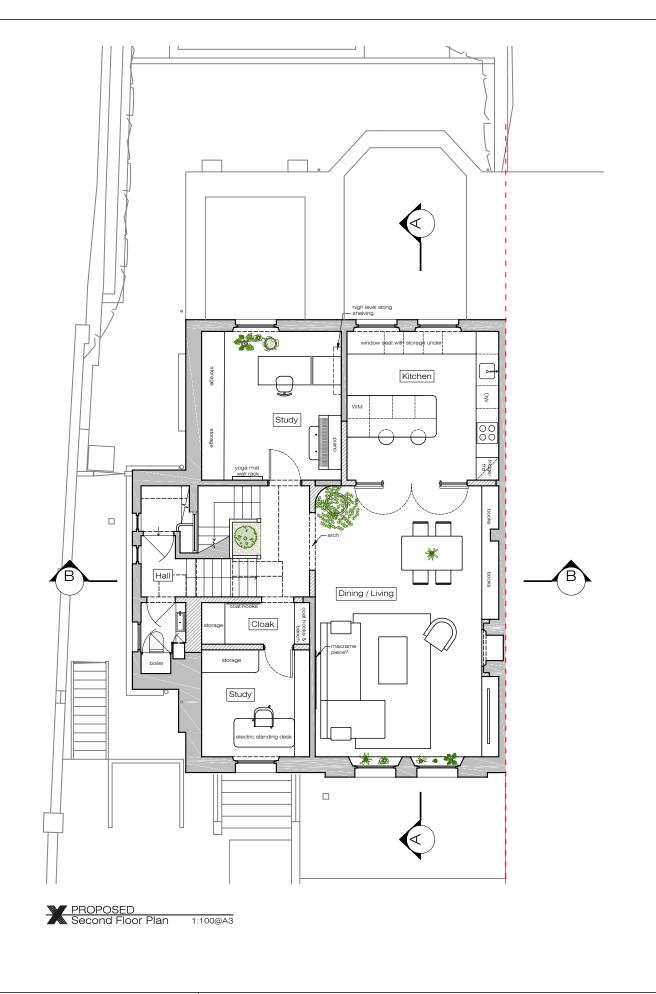

| Issue key:       | Project Address |            |             |            | Issue For: |     |
|------------------|-----------------|------------|-------------|------------|------------|-----|
| Information (I)  | UF,14 Th        | urlow Road |             |            | PLANNING   |     |
| Planning (P)     | Scale           | 1:100@A3   | PROPOSE     | D          |            |     |
| Tender (T)       | Rev. Date       | 02.10.24   | 2F & 3F F   | loor Plans |            |     |
| Construction (C) | Drawn           | AK         | Dwg. No.    | PA-01      | Rev.       | P-0 |
| As Built (B)     | Checked         | RH         | Project Nur | nber       | 24013      |     |