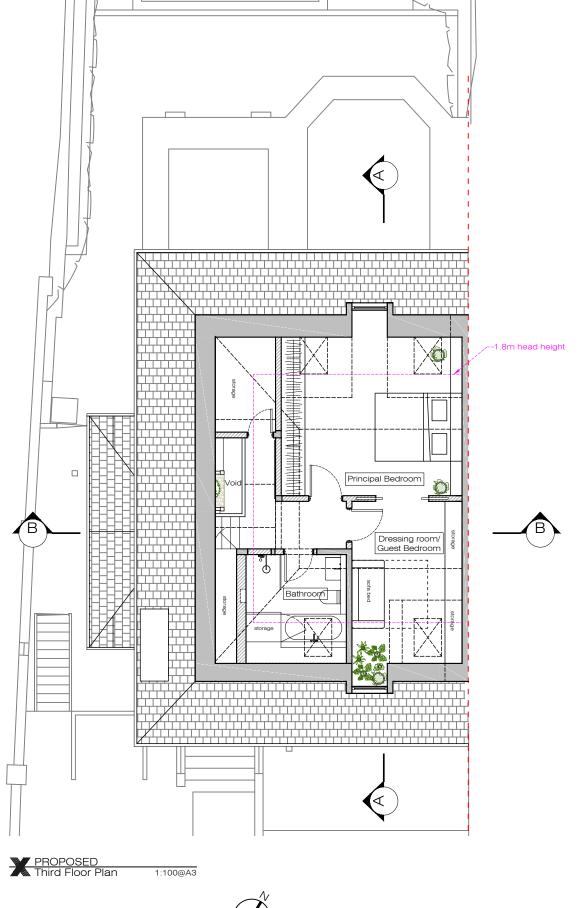

| Issue key:       | Project Address |            |             |            | Issue For: |     |
|------------------|-----------------|------------|-------------|------------|------------|-----|
| Information (I)  | UF,14 Th        | urlow Road |             |            | PLANNING   |     |
| Planning (P)     | Scale           | 1:100@A3   | PROPOSE     | D          |            |     |
| Tender (T)       | Rev. Date       | 02.10.24   | 2F & 3F F   | loor Plans |            |     |
| Construction (C) | Drawn           | AK         | Dwg. No.    | PA-01      | Rev.       | P-0 |
| As Built (B)     | Checked         | RH         | Project Nur | nber       | 24013      |     |