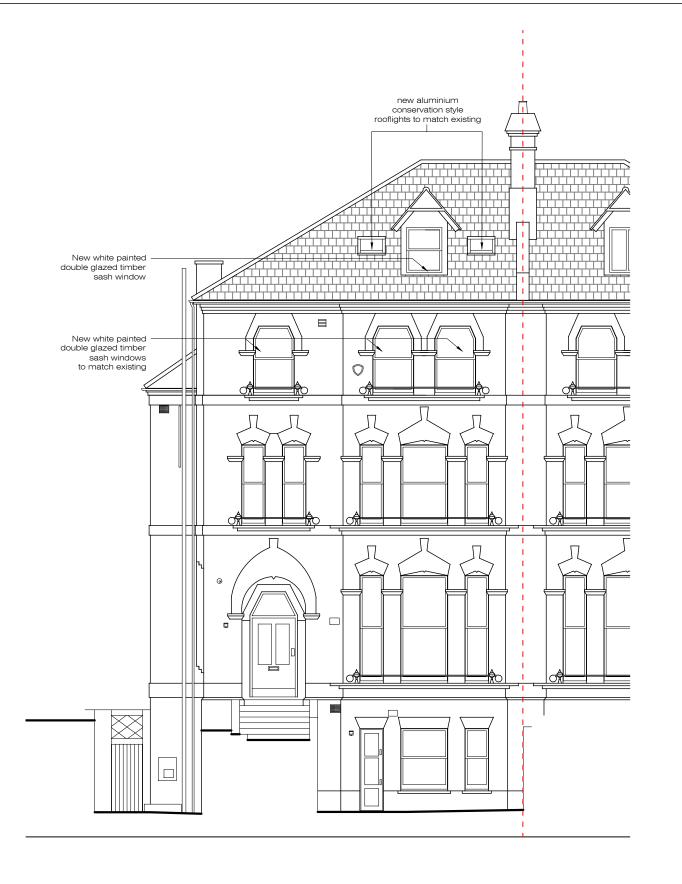

  All finishes to XUL Architecture's satisfaction.
- All drawings to be approved by XUL Architecture prior to construction.

| 0 | 1 2             | 3 4       | 4 5             |                         | 10     | m   |  |  |
|---|-----------------|-----------|-----------------|-------------------------|--------|-----|--|--|
|   | Issue key:      | Project   | Address         | Issue For:              |        |     |  |  |
|   | Information (I) | UF,14 Th  | hurlow Roa      | PLANNING                |        |     |  |  |
|   | Planning (P)    | Scale     | 1:100@ <i>A</i> | 3 PROPOSED              |        |     |  |  |
|   | Tender (T)      | Rev. Date | e 02.10.2       | Front & Rear Elevations |        |     |  |  |
|   | Construction (C | Drawn     | Ał              | Dwg. No. PA-03          | Rev. P | -01 |  |  |