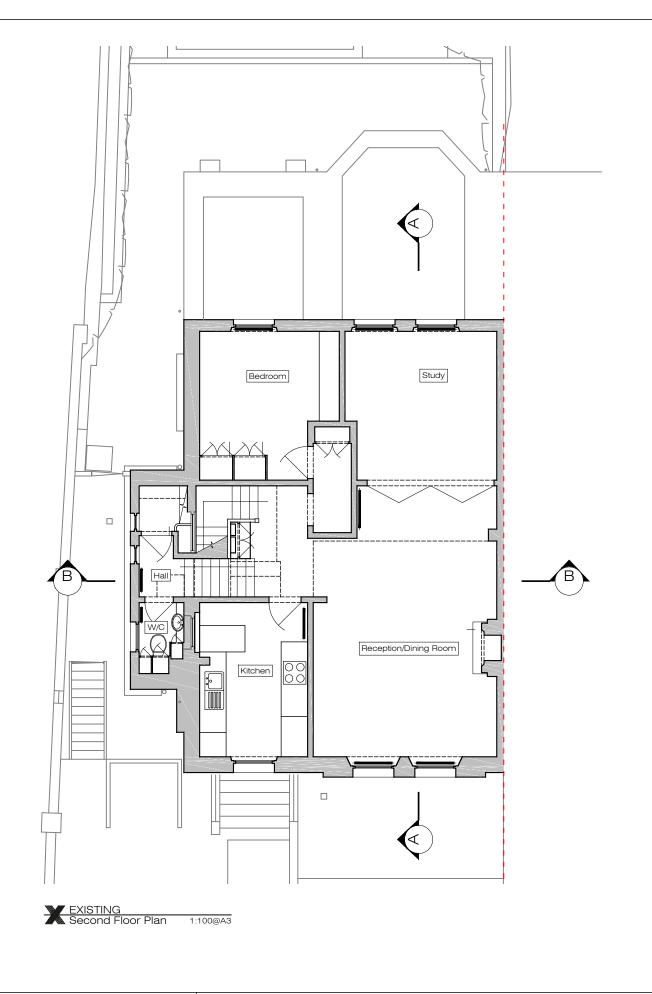

| Issue key:       | Project A | Address    | Issue For:     |           |          |      |  |
|------------------|-----------|------------|----------------|-----------|----------|------|--|
| Information (I)  | UF,14 Th  | urlow Road |                |           | PLANNING |      |  |
| Planning (P)     | Scale     | 1:100@A3   | EXISTING       |           |          |      |  |
| Tender (T)       | Rev. Date | 25.06.24   | 2F & 3F FI     | oor Plans |          |      |  |
| Construction (C) | Drawn     | AK         | Dwg. No.       | EX-01     | Rev.     | P-00 |  |
| As Built (B)     | Checked   | RH         | Project Number |           | 24013    |      |  |