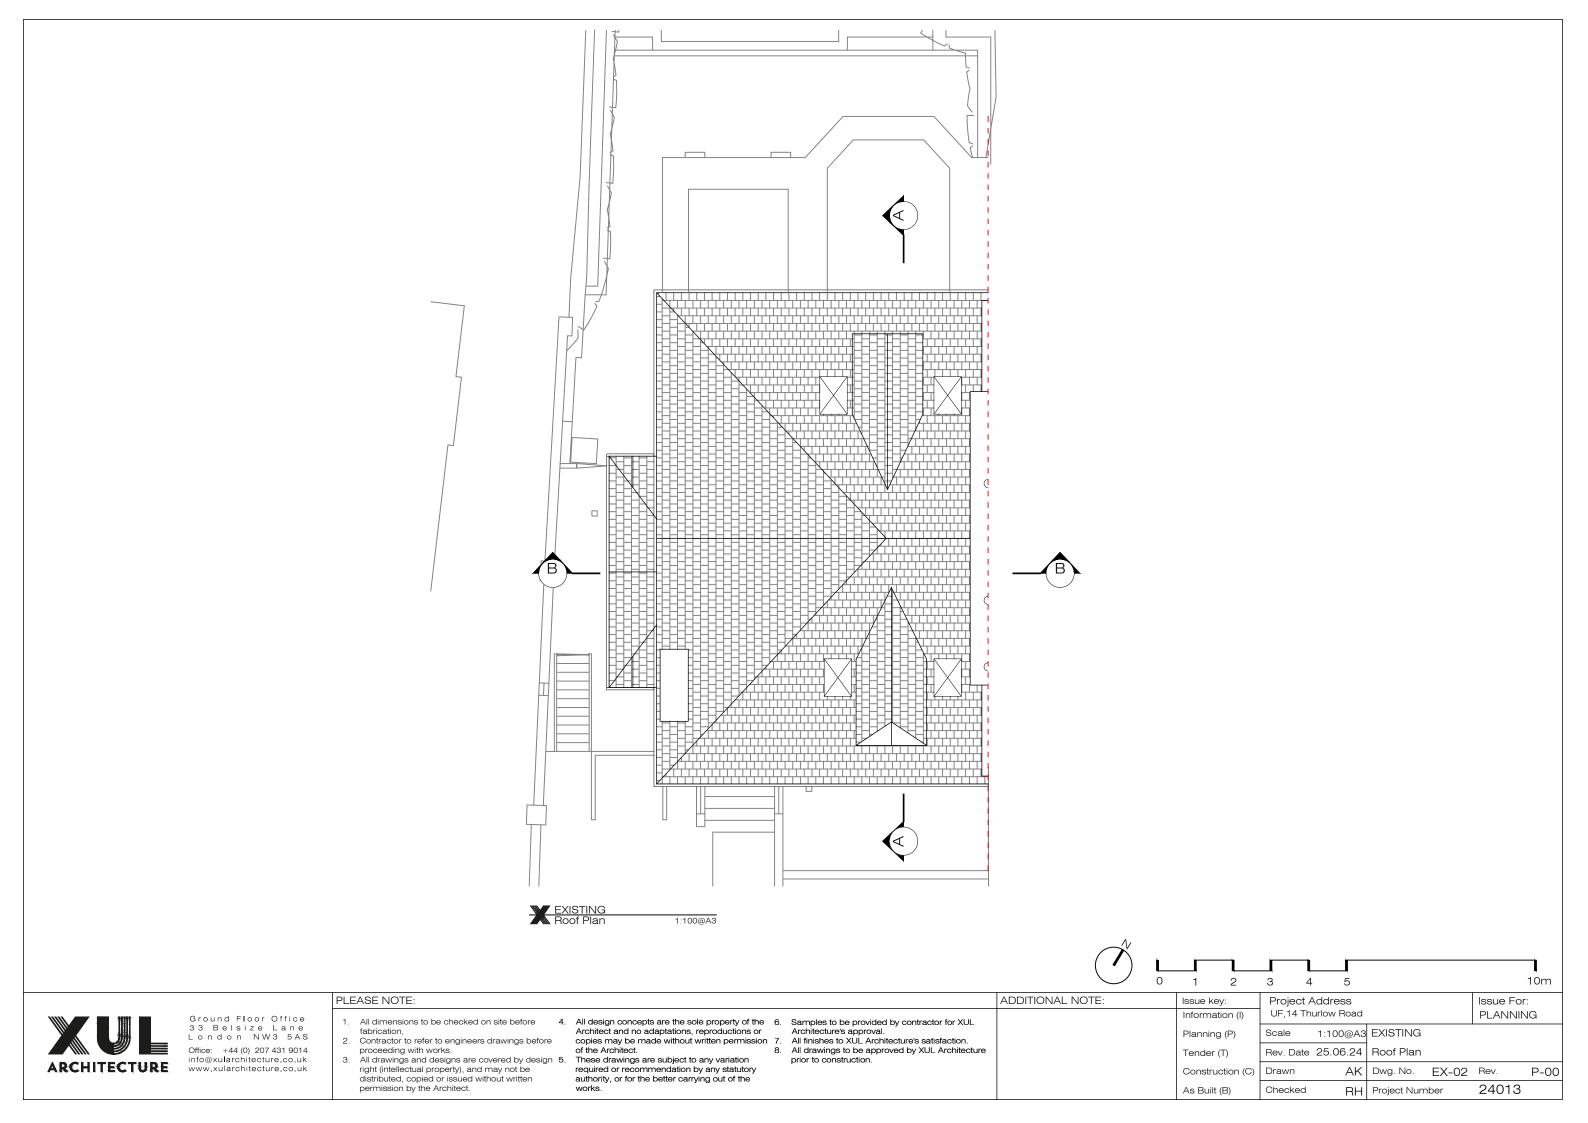

| <b>L</b> |                 | $\neg$ L |      | 工               |        |            |          |
|----------|-----------------|----------|------|-----------------|--------|------------|----------|
| 0        | 1               | 2        | 3    | 4               | 5      |            | 10m      |
|          | Issue key:      |          | Proj | Project Address |        | Issue For: |          |
|          | Information (I) |          | UF,1 | 4 Thurlo        | w Road |            | PLANNING |