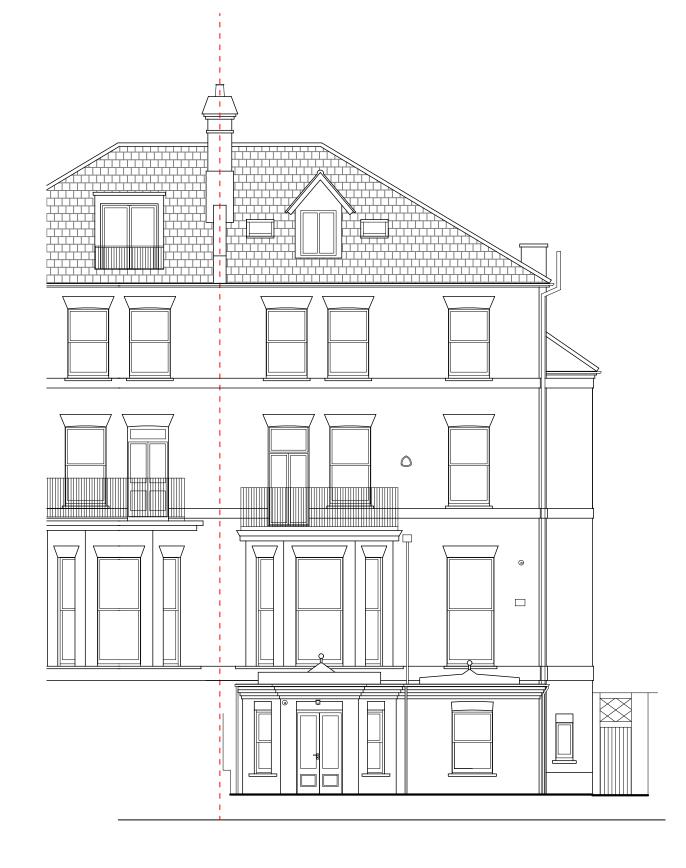

EXISTING
Front Elevation 1:100@A3

1:100@A3

Ground Floor Office 33 Belsize Lane London NW3 5AS Office: +44 (0) 207 431 9014 info@xularchitecture.co.uk www.xularchitecture.co.uk PLEASE NOTE:

- 1. All dimensions to be checked on site before
- fabrication,
  2. Contractor to refer to engineers drawings before
- Contractor to refer to engineers drawings before proceeding with works.
   All drawings and designs are covered by design 5. right (intellectual property), and may not be distributed, copied or issued without written permission by the Architect.
- - of the Architect.

| Issue key:       | Project A          | Issue For: |                         |       |          |      |
|------------------|--------------------|------------|-------------------------|-------|----------|------|
| Information (I)  | UF,14 Thurlow Road |            |                         |       | PLANNING |      |
| Planning (P)     | Scale              | 1:100@A3   | EXISTING                |       |          |      |
| Tender (T)       | Rev. Date          | 25.06.24   | Front & Rear Elevations |       |          |      |
| Construction (C) | Drawn              | AK         | Dwg. No.                | EX-03 | Rev.     | P-00 |
| As Built (B)     | Checked            | RH         | Project Number          |       | 24013    |      |