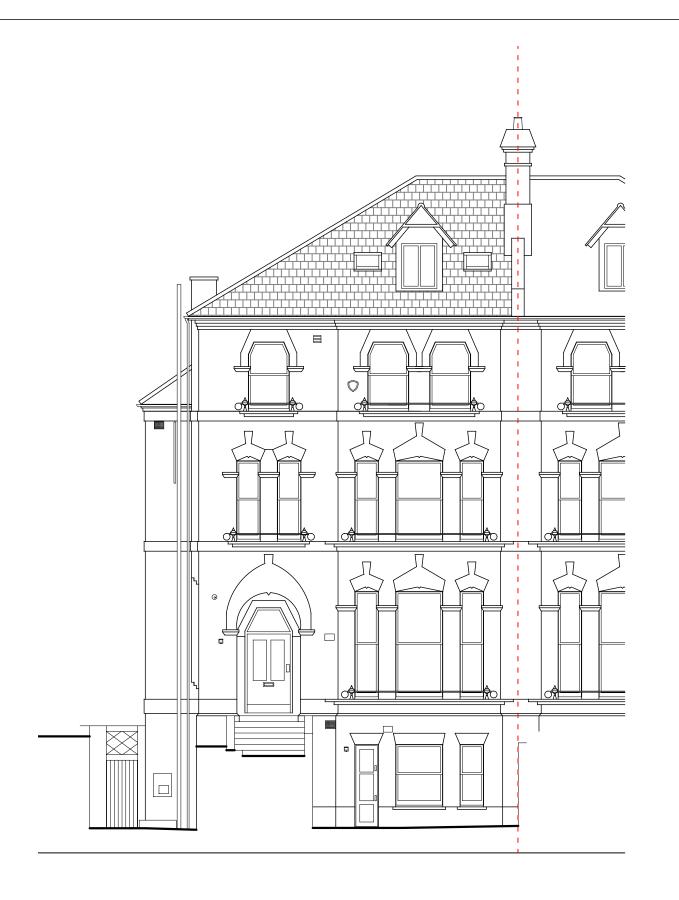

EXISTING
Front Elevation 1:100@A3

1:100@A3

Ground Floor Office 33 Belsize Lane London NW3 5AS Office: +44 (0) 207 431 9014 info@xularchitecture.co.uk www.xularchitecture.co.uk PLEASE NOTE:

- 1. All dimensions to be checked on site before
- fabrication,
  2. Contractor to refer to engineers drawings before
- Contractor to refer to engineers drawings before proceeding with works.
   All drawings and designs are covered by design 5. right (intellectual property), and may not be distributed, copied or issued without written permission by the Architect.
- - of the Architect.

| Issue key:       | Project A          | Issue For: |                         |       |          |      |
|------------------|--------------------|------------|-------------------------|-------|----------|------|
| Information (I)  | UF,14 Thurlow Road |            |                         |       | PLANNING |      |
| Planning (P)     | Scale              | 1:100@A3   | EXISTING                |       |          |      |
| Tender (T)       | Rev. Date          | 25.06.24   | Front & Rear Elevations |       |          |      |
| Construction (C) | Drawn              | AK         | Dwg. No.                | EX-03 | Rev.     | P-00 |
| As Built (B)     | Checked            | RH         | Project Number          |       | 24013    |      |