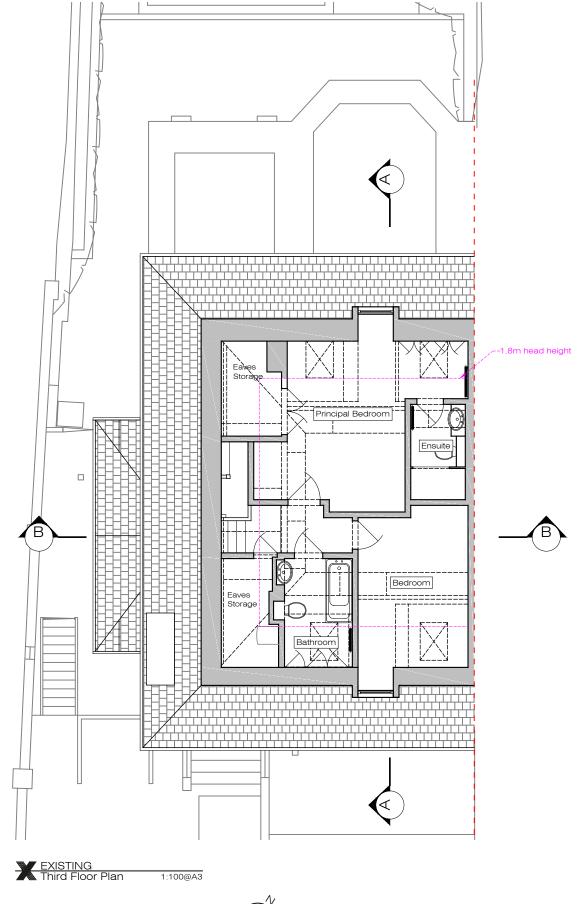

| Issue key:       | Project A | Address    | Issue For:     |           |          |      |  |
|------------------|-----------|------------|----------------|-----------|----------|------|--|
| Information (I)  | UF,14 Th  | urlow Road |                |           | PLANNING |      |  |
| Planning (P)     | Scale     | 1:100@A3   | EXISTING       |           |          |      |  |
| Tender (T)       | Rev. Date | 25.06.24   | 2F & 3F FI     | oor Plans |          |      |  |
| Construction (C) | Drawn     | AK         | Dwg. No.       | EX-01     | Rev.     | P-00 |  |
| As Built (B)     | Checked   | RH         | Project Number |           | 24013    |      |  |