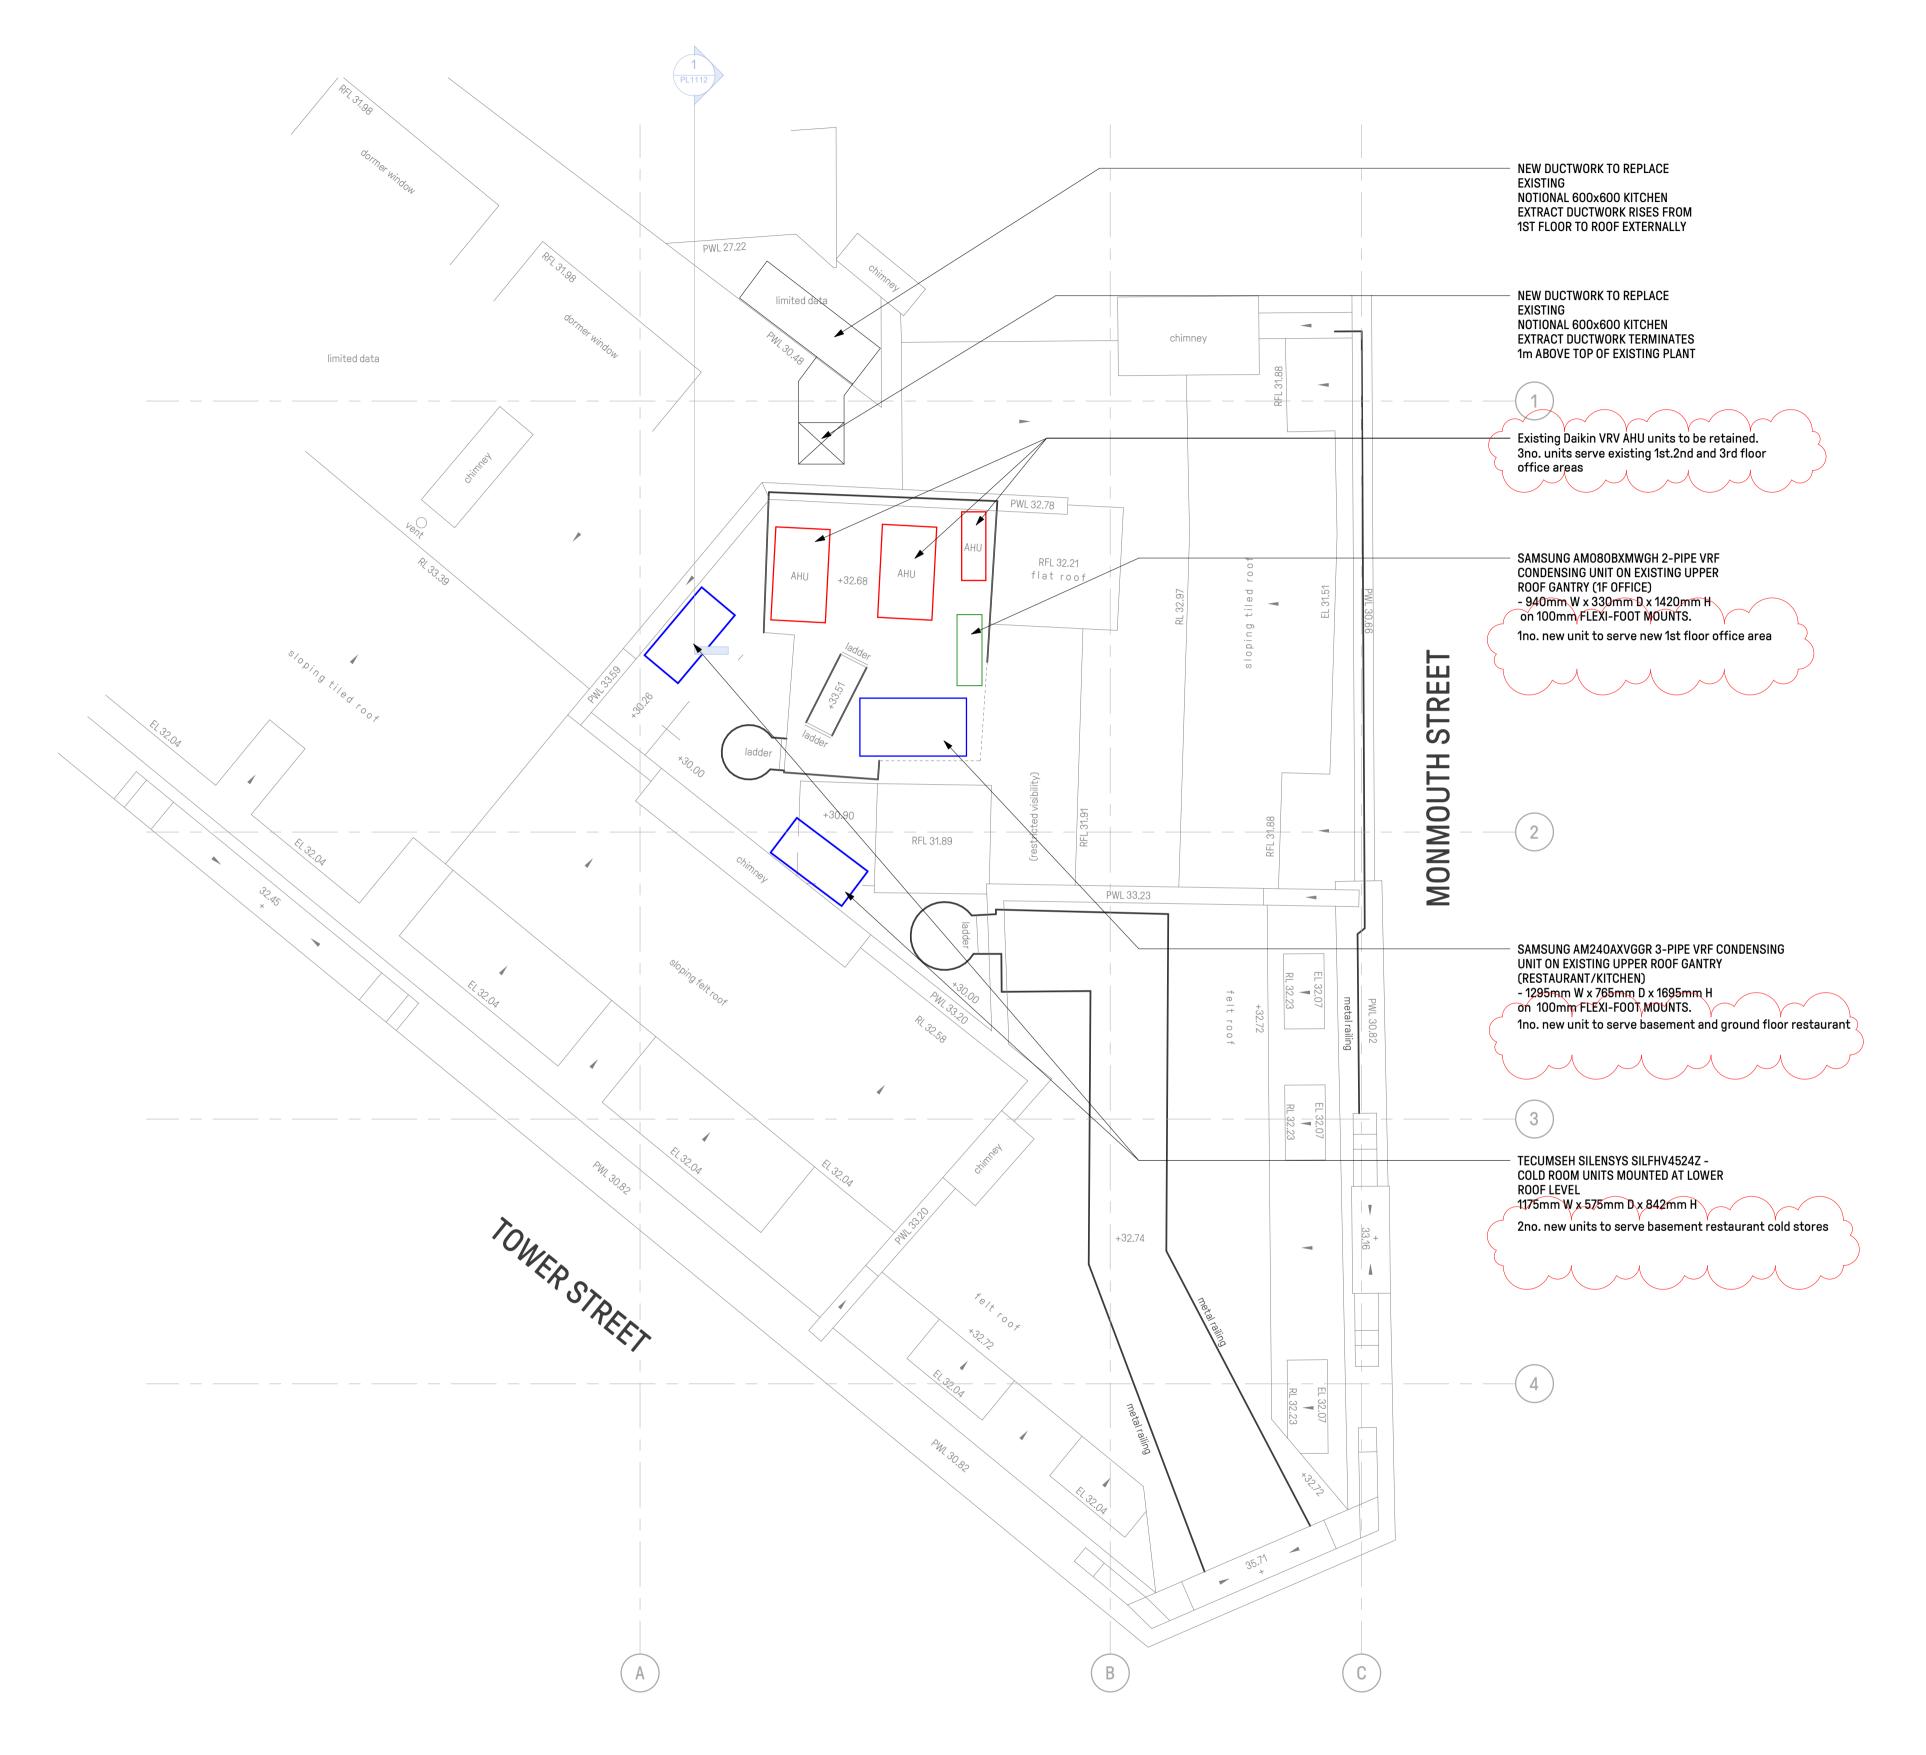

1 PROPOSED ROOF FLOOR PLAN
1:50

© Copyright Reserved. Child Graddon Lewis Limited Notes - Do not scale from this drawing, except for planning purposes. Check all dimensions on site. Subject to survey. Subject to site inspection. Site boundary lines are indicative only.

0m 1m 2m 3m 4m 5m SCALE BAR 1:50 @ A1 SEVEN DIALS P

EARLHAN STREET

TO BE SO RE THEATRE THE