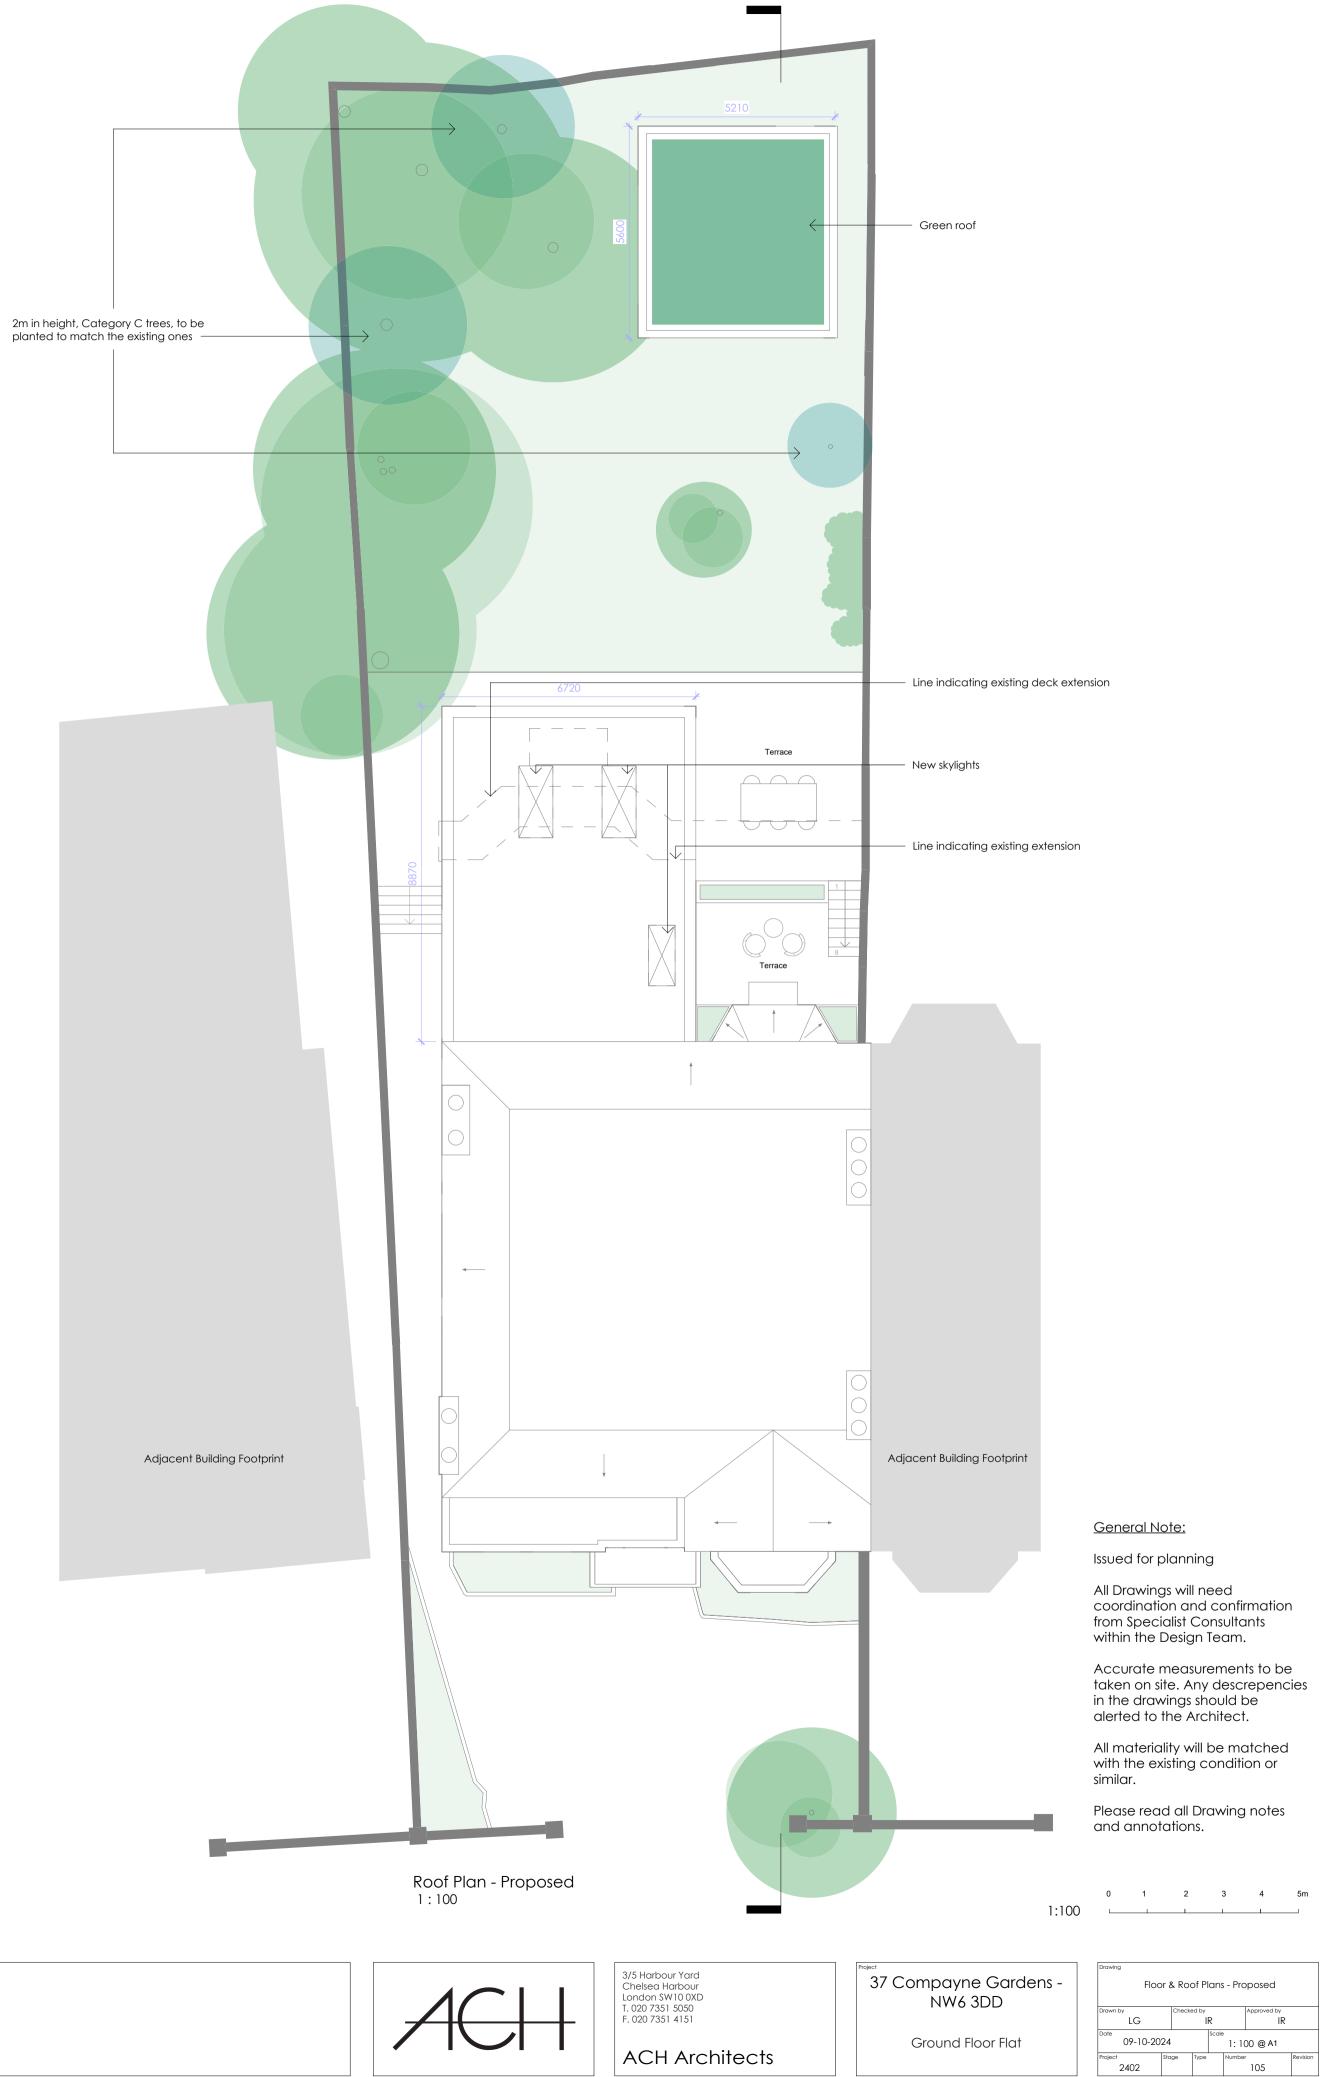

Floor & Roof Plans - Proposed Checked by Approved by IR IR 09-10-2024 Scale 1: 100 @ A1 Stage Type Number Revit Revision

Issued for planning

All Drawings will need coordination and confirmation from Specialist Consultants within the Design Team.

Accurate measurements to be taken on site. Any descrepencies in the drawings should be alerted to the Architect.

All materiality will be matched with the existing condition or

Please read all Drawing notes and annotations.