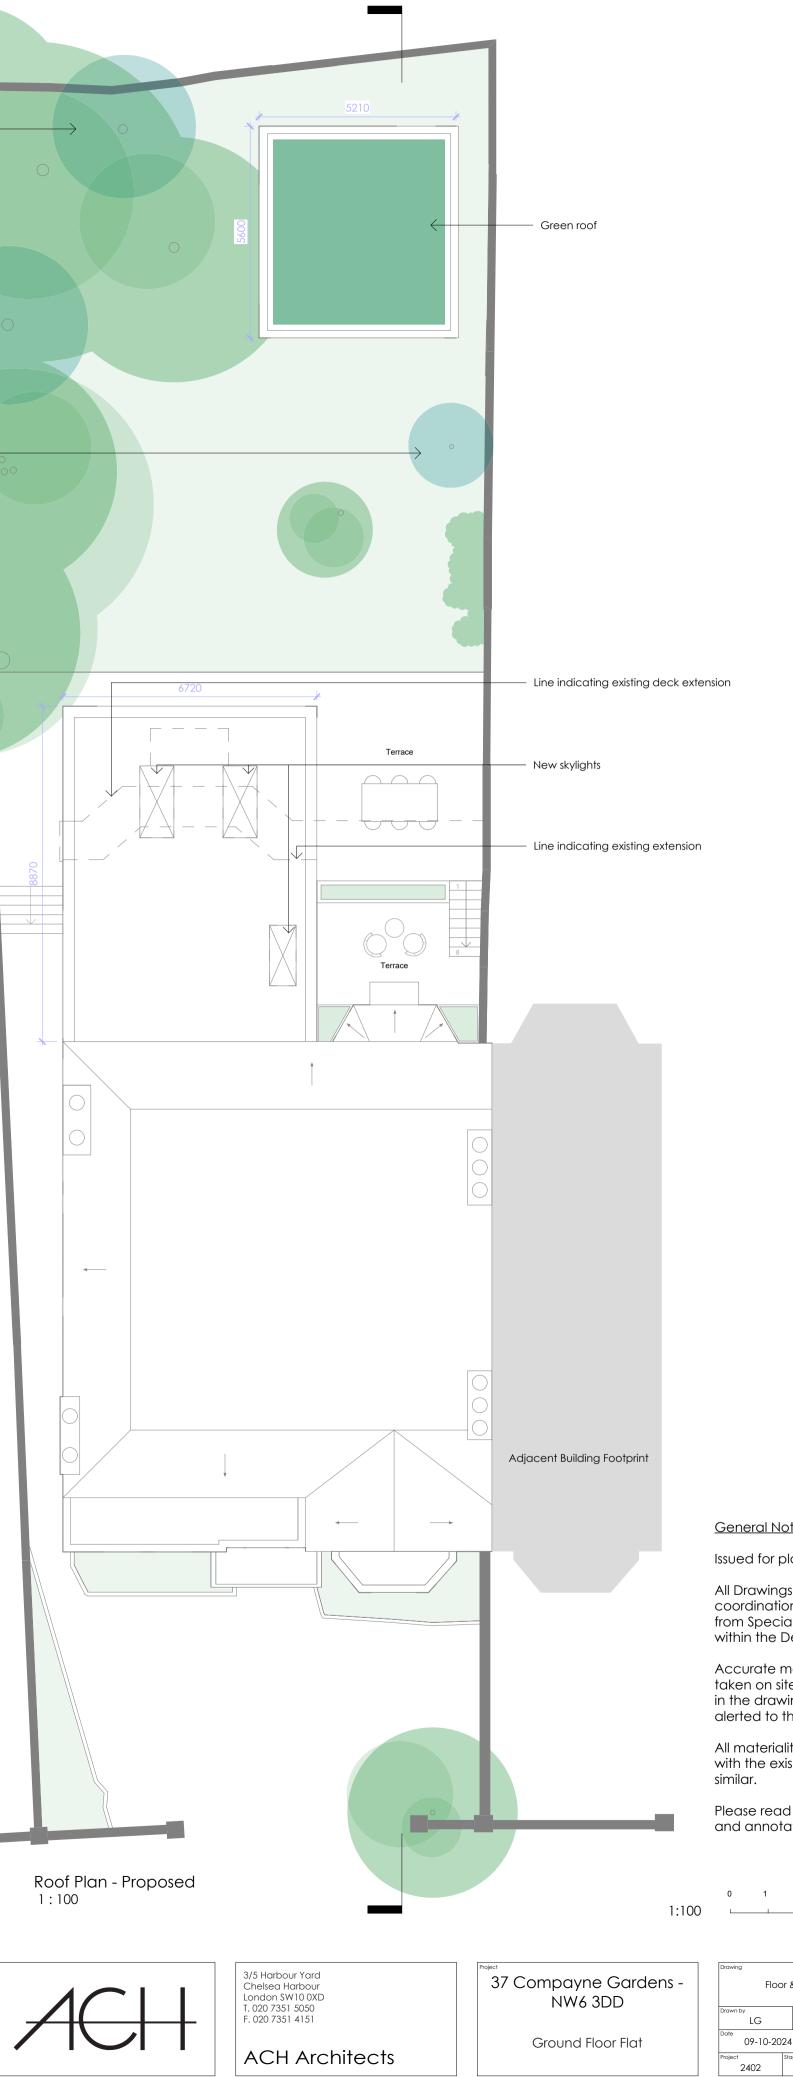

Floor & Roof Plans - Proposed Checked by Approved by IR IR 09-10-2024 Scale 1: 100 @ A1 Stage Type Number Revit Revision

Issued for planning

All Drawings will need coordination and confirmation from Specialist Consultants within the Design Team.

Accurate measurements to be taken on site. Any descrepencies in the drawings should be alerted to the Architect.

All materiality will be matched with the existing condition or

Please read all Drawing notes and annotations.