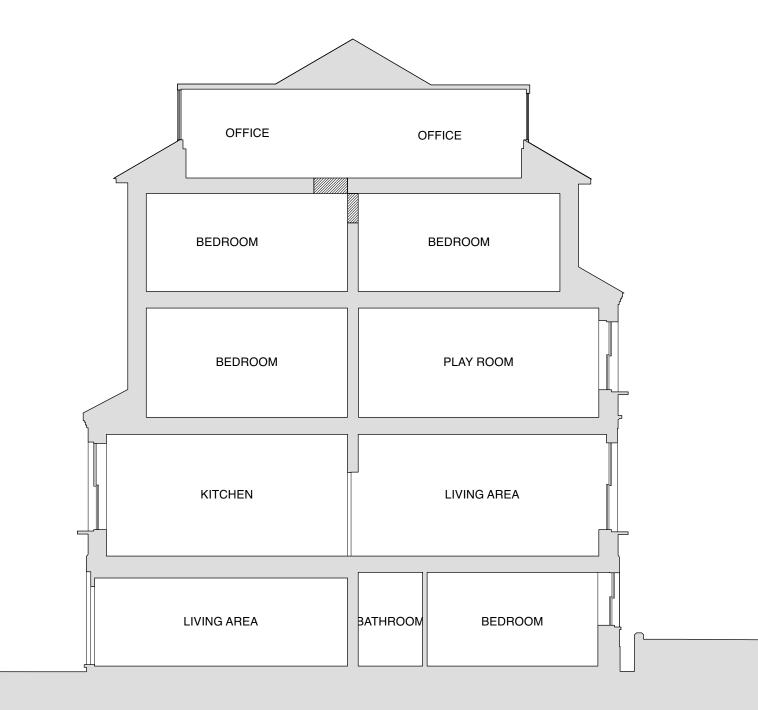

Proposed Section AA Scale: 1:100 1

NOTES RELATING TO ALL EXTERNAL/PERMITTED DEVELOPMENT ITEMS

1 NEW ROOFLIGHTS PROTRUDING NO MORE THAN 150MM FROM ROOF AND WITH OBSCURED GLAZING

3m 1m 2m 4m 5m 0m SCALE 1:100 @ A3

А 08/10/2024 Rooflights updated REVISION DATE 1:100 @ A3 06.09.2024 SCALE 19 Cannon Place, London, NW3 1EH PROJECT CLIENT Chris & Parya Arnold PROPOSED SECTION - AA DRAWING TITLE DRAWING No. TRS134\_PD\_107 Permitted Development ISSUE