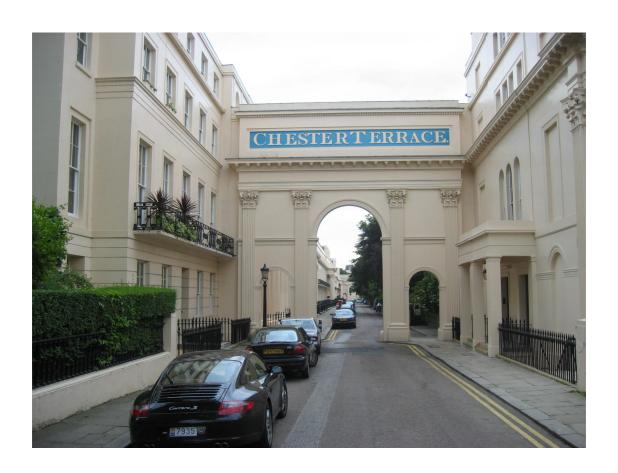

## **PHOTOGRAPHS**

for the proposed refurbishment at:

29 Chester Terrace, London NW1 4ND [Mr& Mrs Satrap]

[1] Chester Terrace

[2] Front Elevation: view from Chester Terrace showing private parking space in front of house.

[3] Front Elevation: entrance to the building from Chester Terrace

[4] Rear Elevation: view from Chester Close North.

[5] Rear Elevation: Garage door and window on Chester Close North, maintained as existing without any changes.