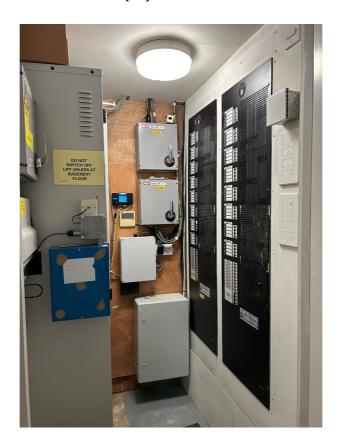

posed refurbishment at:

29 Chester Terrace, London NW1 4ND [Mr& Mrs Satrap]



[1] Chester Terrace



[2] Front Elevation: view from Chester Terrace showing private parking space in front of house.



[3] Front Elevation: entrance to the building from Chester Terrace



[4] Rear Elevation: view from Chester Close North.



[5] Rear Elevation: Garage door and window on Chester Close North, maintained as existing without any changes.



[6] Bedroom: internal view of studwork partition concealing existing Garage door.



[7] **Bedroom:** internal view of studwork partition concealing existing Garage door.



[8] Bedroom: wall and door to Hallway



[9] **Bedroom:** internal view of new non-structural partition wall with doors to plant room and bathroom. Built-in cupboards.



[10] Bathroom



[11] Plantroom



Photos key plan