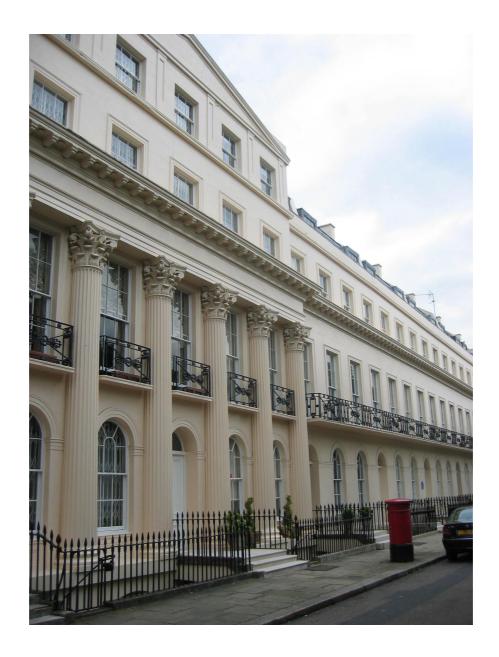

[3] Front Elevation: entrance to the building from Chester Terrace

[4] Rear Elevation: view from Chester Close North.

[5] Rear Elevation: Garage door and window on Chester Close North, maintained as existing without any changes.