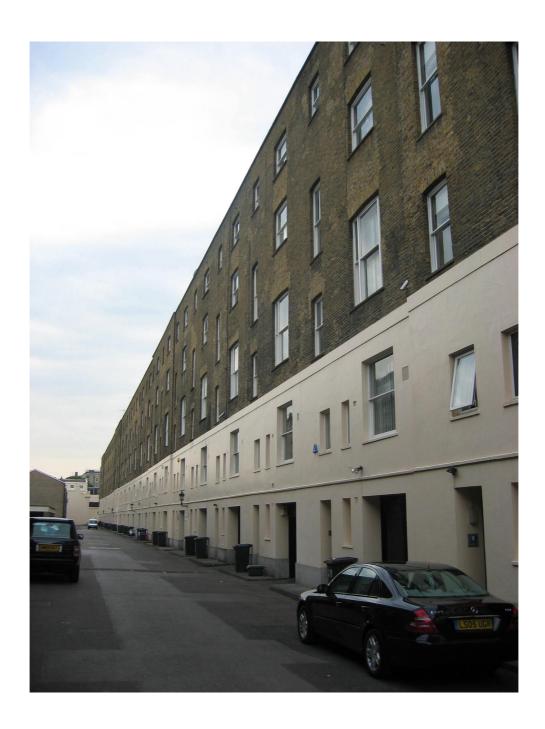

[9] **Bedroom:** internal view of new non-structural partition wall with doors to plant room and bathroom. Built-in cupboards.

[10] Bathroom

[11] Plantroom

Photos key plan