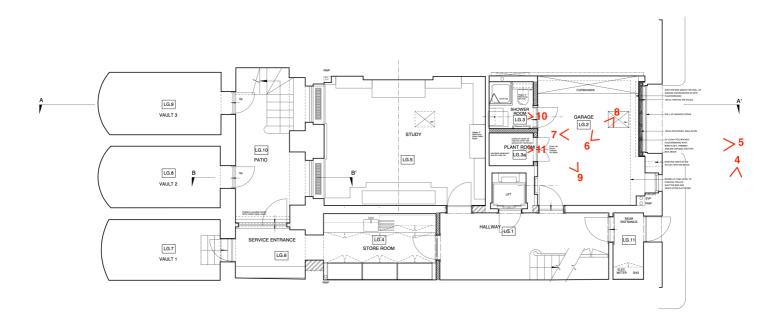

t at:

29 Chester Terrace, London NW1 4ND [Mr& Mrs Satrap]



[1] Chester Terrace



[2] Front Elevation: view from Chester Terrace showing private parking space in front of house.



[3] Front Elevation: entrance to the building from Chester Terrace



[4] Rear Elevation: view from Chester Close North.



[5] Rear Elevation: Garage door and window on Chester Close North, maintained as existing without any changes.



[6] Bedroom: internal view of studwork partition concealing existing Garage door.



[7] **Bedroom:** internal view of studwork partition concealing existing Garage door.



[8] Bedroom: wall and door to Hallway



[9] **Bedroom:** internal view of new non-structural partition wall with doors to plant room and bathroom. Built-in cupboards.



[10] Bathroom



[11] Plantroom



Photos key plan