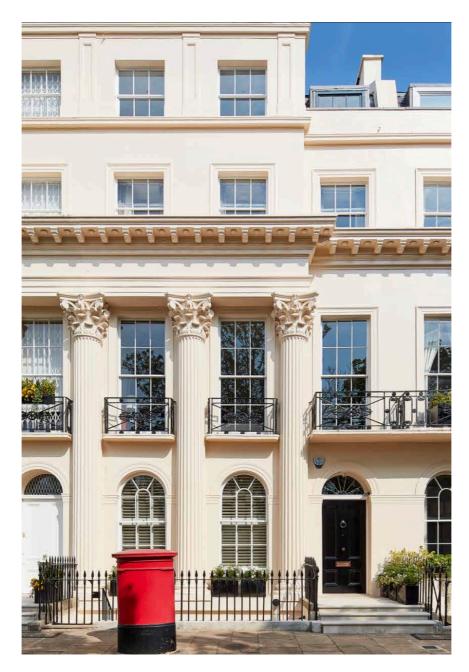

[3] Front Elevation: entrance to the building from Chester Terrace

[4] Rear Elevation: view from Chester Close North.

[5] Rear Elevation: Garage door and window on Chester Close North, maintained as existing without any changes.