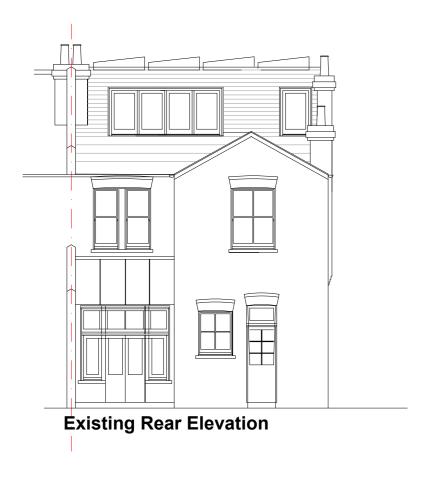

| Revisions |  |
|-----------|--|
|           |  |
|           |  |
|           |  |
|           |  |
|           |  |
|           |  |

|       |                                                  | OFOECOLtd.                                      |            |                                                                |
|-------|--------------------------------------------------|-------------------------------------------------|------------|----------------------------------------------------------------|
| Title | Existing and proposed<br>Sections and Elevations | ,                                               | Project Se | Second Floor Rear Extension to<br>46 Sarre Road.London NW2 3SL |
| No.   | 203P                                             | 9 Leicester Mews. London N2 9EJ.<br>02089595183 |            |                                                                |
| ale   | 1/100 @ A2                                       | info@ardeco-ltd.com. Clie                       | ent        | Mr Richard Petti                                               |
| te    | Oct. 2024                                        |                                                 |            |                                                                |
|       |                                                  |                                                 |            |                                                                |