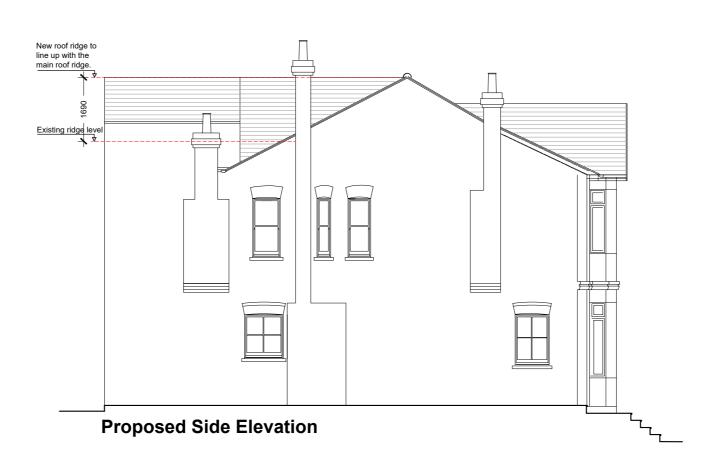

| Revisions |  |
|-----------|--|
|           |  |
|           |  |
|           |  |
|           |  |
|           |  |
|           |  |

|       |                                                  | OFOECOLtd.                                      |            |                                                                |
|-------|--------------------------------------------------|-------------------------------------------------|------------|----------------------------------------------------------------|
| Title | Existing and proposed<br>Sections and Elevations | ,                                               | Project Se | Second Floor Rear Extension to<br>46 Sarre Road.London NW2 3SL |
| No.   | 203P                                             | 9 Leicester Mews. London N2 9EJ.<br>02089595183 |            |                                                                |
| ale   | 1/100 @ A2                                       | info@ardeco-ltd.com. Clie                       | ent        | Mr Richard Petti                                               |
| te    | Oct. 2024                                        |                                                 |            |                                                                |
|       |                                                  |                                                 |            |                                                                |