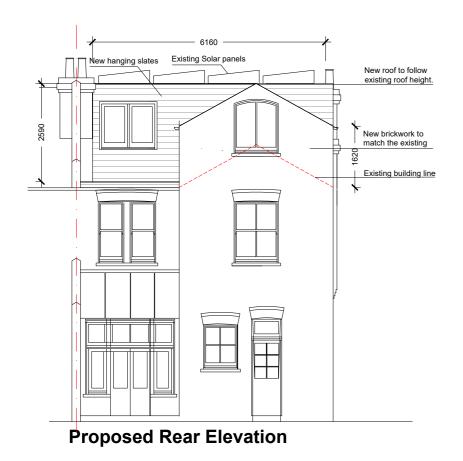

| Revisions |  |
|-----------|--|
|           |  |
|           |  |
|           |  |
|           |  |
|           |  |
|           |  |

|       |                                                  | OFOECOLtd.                                      |            |                                                                |
|-------|--------------------------------------------------|-------------------------------------------------|------------|----------------------------------------------------------------|
| Title | Existing and proposed<br>Sections and Elevations | ,                                               | Project Se | Second Floor Rear Extension to<br>46 Sarre Road.London NW2 3SL |
| No.   | 203P                                             | 9 Leicester Mews. London N2 9EJ.<br>02089595183 |            |                                                                |
| ale   | 1/100 @ A2                                       | info@ardeco-ltd.com. Clie                       | ent        | Mr Richard Petti                                               |
| te    | Oct. 2024                                        |                                                 |            |                                                                |
|       |                                                  |                                                 |            |                                                                |