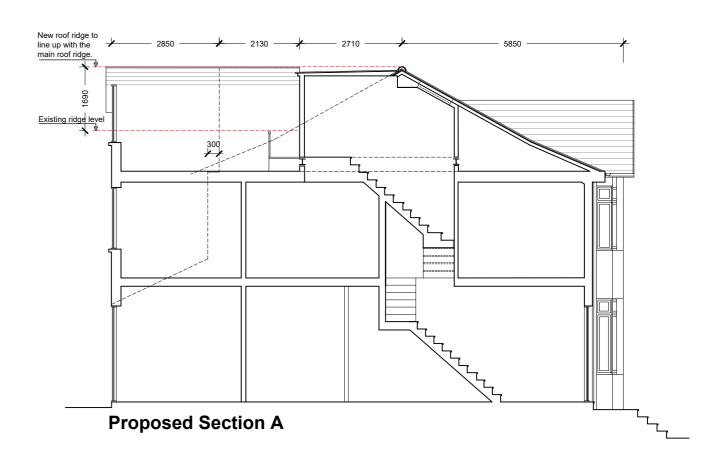

| Revisions |  |
|-----------|--|
|           |  |
|           |  |
|           |  |
|           |  |
|           |  |
|           |  |

|       |                                                  | OFOECOLtd.                                      |            |                                                                |
|-------|--------------------------------------------------|-------------------------------------------------|------------|----------------------------------------------------------------|
| Title | Existing and proposed<br>Sections and Elevations | ,                                               | Project Se | Second Floor Rear Extension to<br>46 Sarre Road.London NW2 3SL |
| No.   | 203P                                             | 9 Leicester Mews. London N2 9EJ.<br>02089595183 |            |                                                                |
| ale   | 1/100 @ A2                                       | info@ardeco-ltd.com. Clie                       | ent        | Mr Richard Petti                                               |
| te    | Oct. 2024                                        |                                                 |            |                                                                |
|       |                                                  |                                                 |            |                                                                |