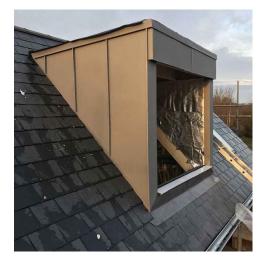

Zinc Roof

— Zınc dormer

— timber sash window painted white

Timber sash window painted white

No Revision / Issue Date

Sı

I 94 Shaftesbury Avenue London WC2H 8JP

Project Title : Rear Dormer Detail