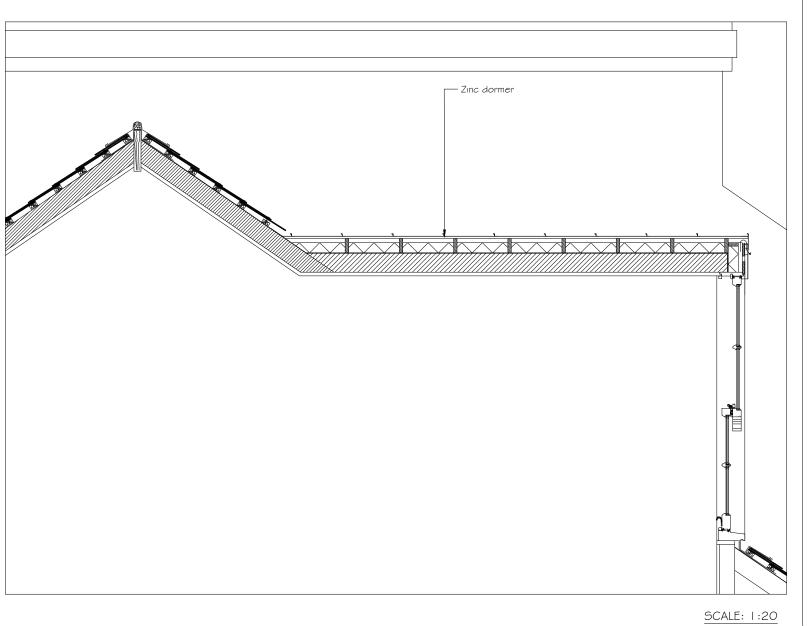

Zinc Roof

— Zınc dormer

— timber sash window painted white

Timber sash window painted white

No Revision / Issue Date

Sı

I 94 Shaftesbury Avenue London WC2H 8JP

Project Title : Rear Dormer Detail

| ABP-1945A-01          | Sheet No :        |
|-----------------------|-------------------|
| Oct 2024              | 1 - 1             |
| Scale :<br>1:50 @ A-3 | Drawn By :<br>ABP |

PROPOSED SECTION