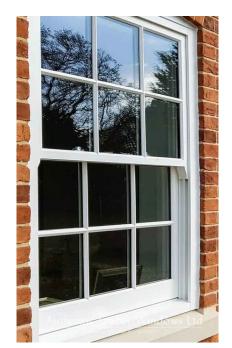

Zinc Roof

— Zınc dormer

— timber sash window painted white

Timber sash window painted white

No Revision / Issue Date

Sı

I 94 Shaftesbury Avenue London WC2H 8JP

Project Title : Rear Dormer Detail