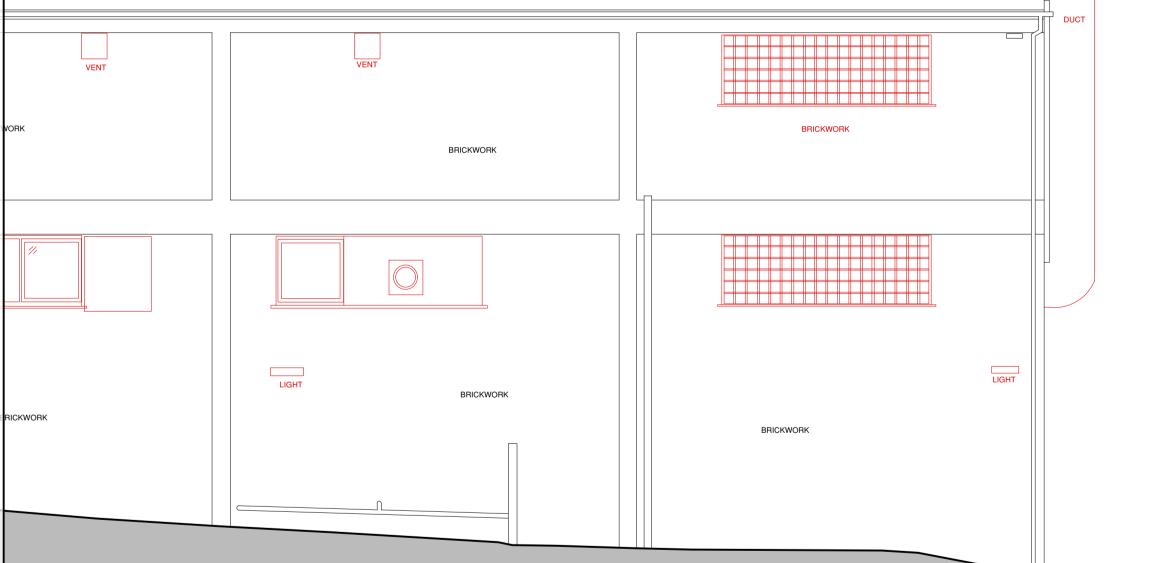

|                                                                                                                    | REFER TO PART 1 FOR INFORMATION                 |                                                                                                                                       |           |
|--------------------------------------------------------------------------------------------------------------------|-------------------------------------------------|---------------------------------------------------------------------------------------------------------------------------------------|-----------|
|                                                                                                                    |                                                 |                                                                                                                                       |           |
| VENT VENT<br>BRICKWORK<br>WORK                                                                                     | BRICKI <b>VORK</b>                              | VENT                                                                                                                                  | BRICKWORK |
| WENT   RK BRICKWORK BRICKWORK BRICKWORK BRICKWORK BRICKWORK | RICKWORK                                        | LIGHT BRICKWORK                                                                                                                       | BRICKWORK |
| Key:Ownershbiopundary ExistiFigbri €2222222 ProposEdbric [] DemolishFeedbr                                         | ic Scale: 0 500 1000 1500 2000 2500 mm 10 @ A 3 | Orientation:<br>Revision<br>Revision<br>A 1.5 @ A 1<br>Copyright is retained by NICK ELIAS ST<br>from drawings noted "Issued for Cons |           |