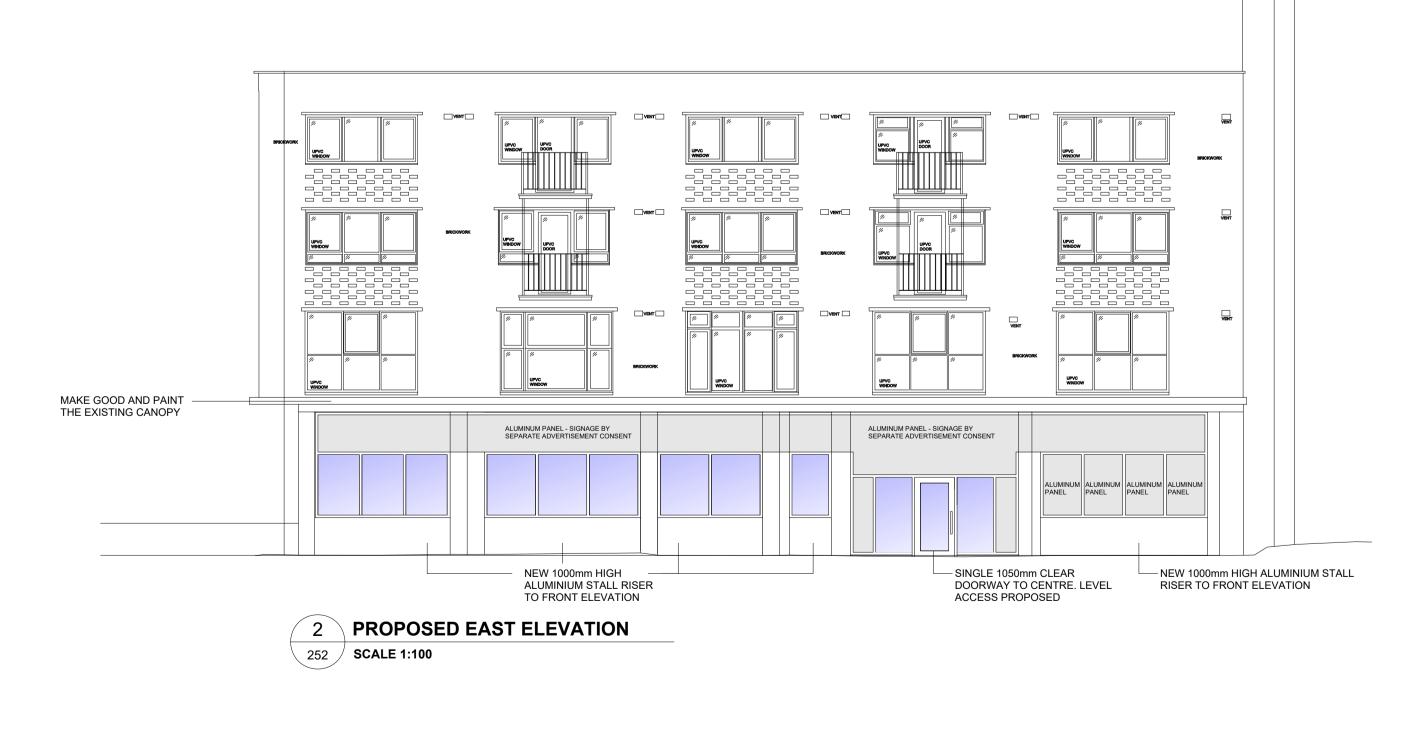

REMOVAL OF THE EXISTING SHOPFRONTS AND REPLACE WITH NEW ALUMINUM CURTAIN WALLING FRAME AND GLAZING, ACCORDING TO DOCUMENT "TGG Swiss Cottage\_External Signage".

REMOVE RAISED (DECKING ETC) CONSTRUCTION DIRECTLY IN FRONT OF THE SHOPS, MAKING GOOD WHERE NECESSARY.

HARDSTANDINGS DIRECTLY IN FRONT OF THE UNIT TO BE LEVEL, FLUSH AND IN CONSISTENT IN FINISH.

FORM NEW 850mm HIGH STALLRISER IN BRICK FINISH TO MATCH THE REST OF THE BUILDING