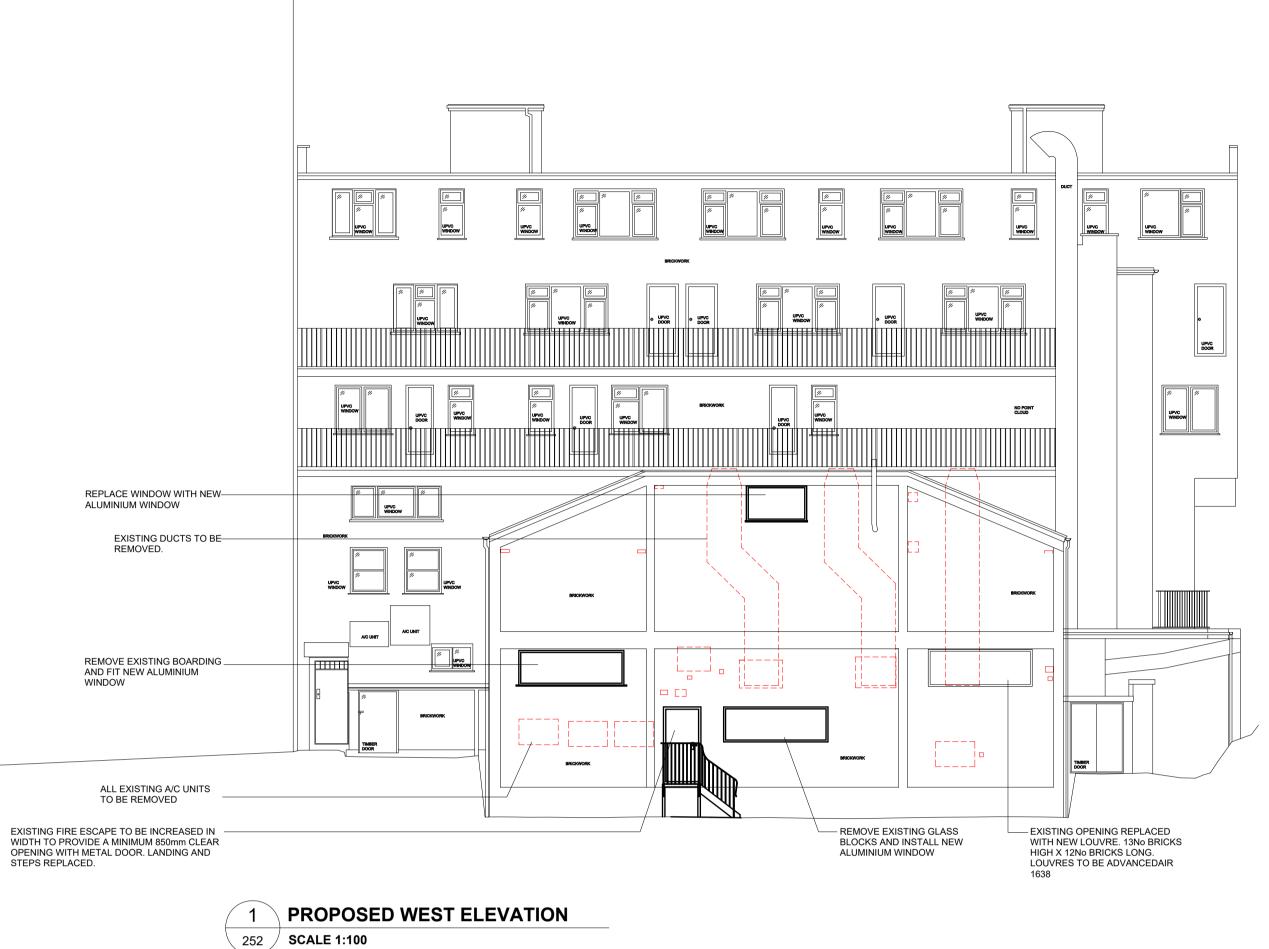

## Notes

GENERAL NOTES TO ALL ELEVATIONS:

OBSCELETE PIPES, CONDUITS, FIXTURES AND FITTINGS TO ALL ELEVATIONS TO BE REMOVED. ALL SUBSEQUENT HOLES AND ALL EXISTING FIXING HOLES TO BE FILLED TO MATCH EXISTING SURFACE MATERIAL.

BRICKWORK TO BE CLEANED, AND ANY DAMAGED BRICKWORK TO BE REPOINTING AND REPLACED. PAINTED SURFACES TO BE REPAINTED.

OVERHAUL EXTERNAL LIGHTING AND REPLACE WITH LED LIGHTS.

INSTALL BIRD SPIKES THROUGHOUT CANOPIES.

REMOVAL OF THE EXISTING SHOPFRONTS AND REPLACE WITH NEW ALUMINUM CURTAIN WALLING FRAME AND GLAZING, ACCORDING TO DOCUMENT "TGG Swiss Cottage\_External Signage".

REMOVE RAISED (DECKING ETC) CONSTRUCTION DIRECTLY IN FRONT OF THE SHOPS, MAKING GOOD WHERE NECESSARY.

HARDSTANDINGS DIRECTLY IN FRONT OF THE UNIT TO BE LEVEL, FLUSH AND IN CONSISTENT IN FINISH.

FORM NEW 850mm HIGH STALLRISER IN BRICK FINISH TO MATCH THE REST OF THE BUILDING