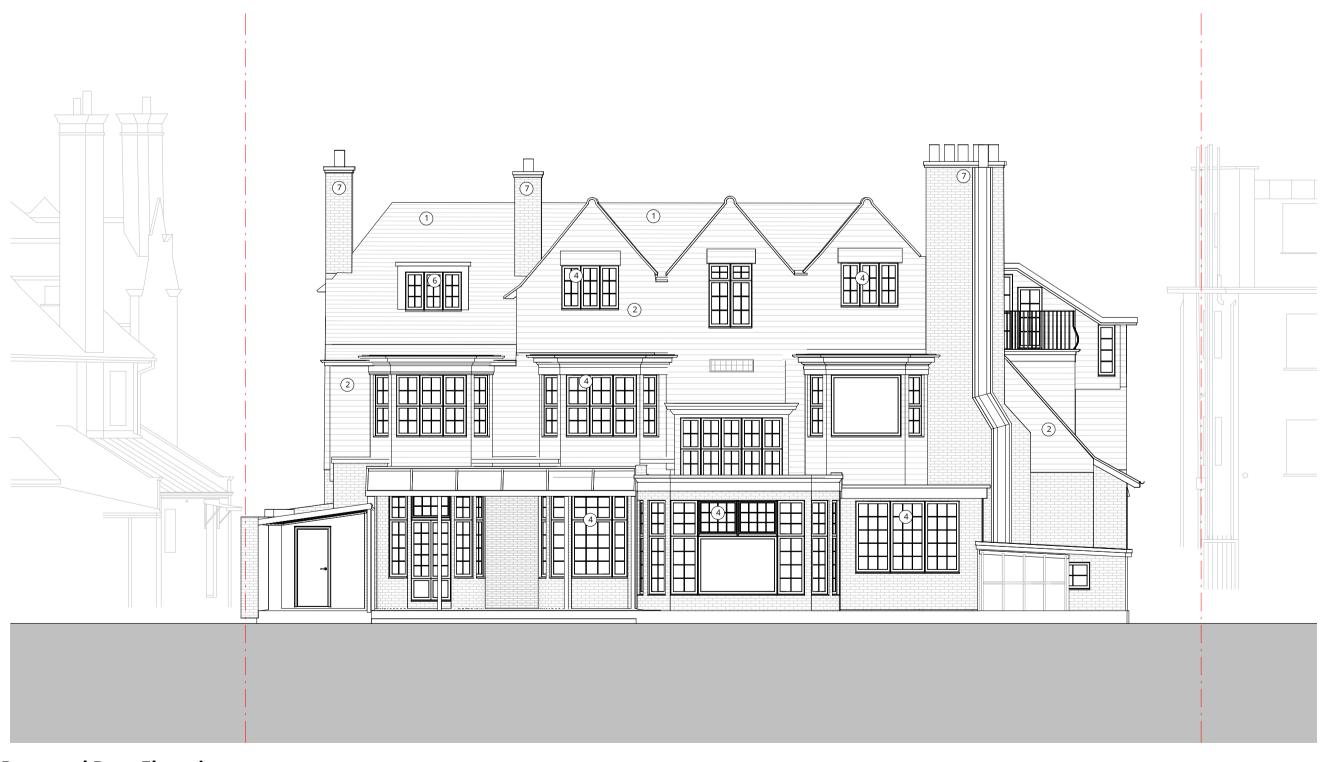

#### **Proposed Rear Elevation**

1 : 100

#### Notes:

All drawings subject to final coordination with structural engineer and M&E engineer

|   | Property boundary                                                                                                         |
|---|---------------------------------------------------------------------------------------------------------------------------|
|   | Outline of existing                                                                                                       |
| 1 | Brown plain clay roof tiles                                                                                               |
| 2 | Red plain hanging clay roof tiles                                                                                         |
| 3 | Red multi-stock brick                                                                                                     |
| 4 | Existing white painted hardwood windows and doors                                                                         |
| 5 | White painted entrance portico                                                                                            |
| 6 | Existing dormer with lead roof,<br>white painted timber moulding<br>and hanging roof tiles to cheeks<br>to be refurbished |
| 7 | Existing Chimney stack retained,<br>repointed and made good                                                               |