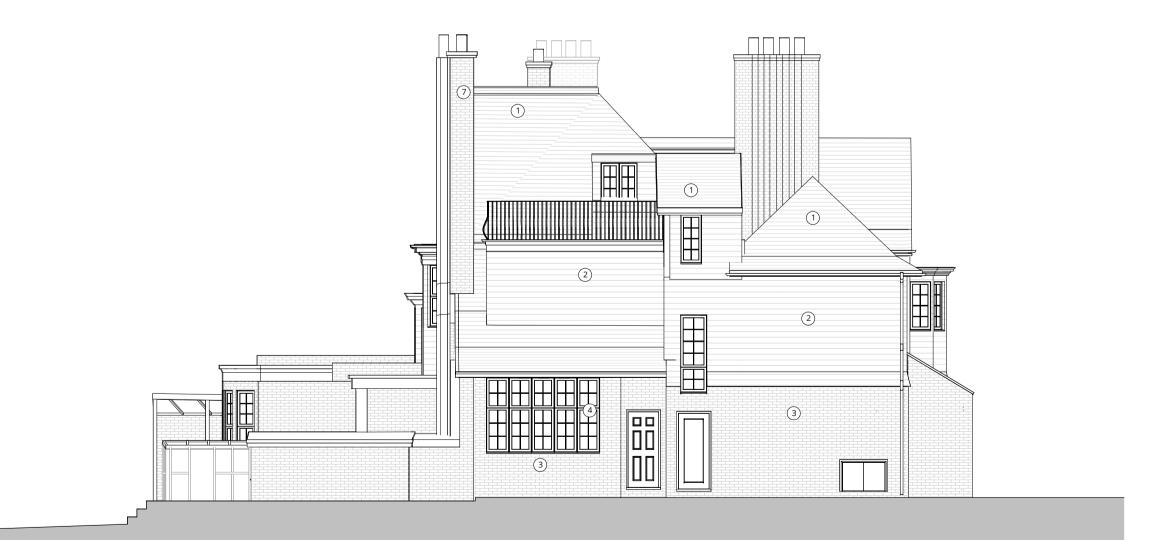

## Proposed Side Elevation

1 : 100

This drawing is protected under Copyright and at no time should any portion of this drawing be reproduced or copied without the permission of the Architect (Design Copyright Act 1968) This drawing must not be used for purposes other than that for which it was provided. It is supplied without liability for any errors or omissions. Drawings only to be scaled for planning application purposes, all dimensions to be checked on site. All drawings subject to Statutory Authority Approval.

#### Notes:

All drawings subject to final coordination with structural engineer and M&E engineer

|   | Property boundary                                                                                                         |
|---|---------------------------------------------------------------------------------------------------------------------------|
|   | Outline of existing                                                                                                       |
| 1 | Brown plain clay roof tiles                                                                                               |
| 2 | Red plain hanging clay roof tiles                                                                                         |
| 3 | Red multi-stock brick                                                                                                     |
| 4 | Existing white painted hardwood windows and doors                                                                         |
| 5 | White painted entrance portico                                                                                            |
| 6 | Existing dormer with lead roof,<br>white painted timber moulding<br>and hanging roof tiles to cheeks<br>to be refurbished |
| 7 | Existing Chimney stack retained,<br>repointed and made good                                                               |

#### PLANNING

<sup>project:</sup> **45 Elsworthy Rd** London NW3 3BS

drawing title:

status:

**Proposed Elevations** 

| date:<br>03/24/23      | scale:<br>As<br>indicated |
|------------------------|---------------------------|
| dwg no:<br>2333-PL-300 | rev no:                   |