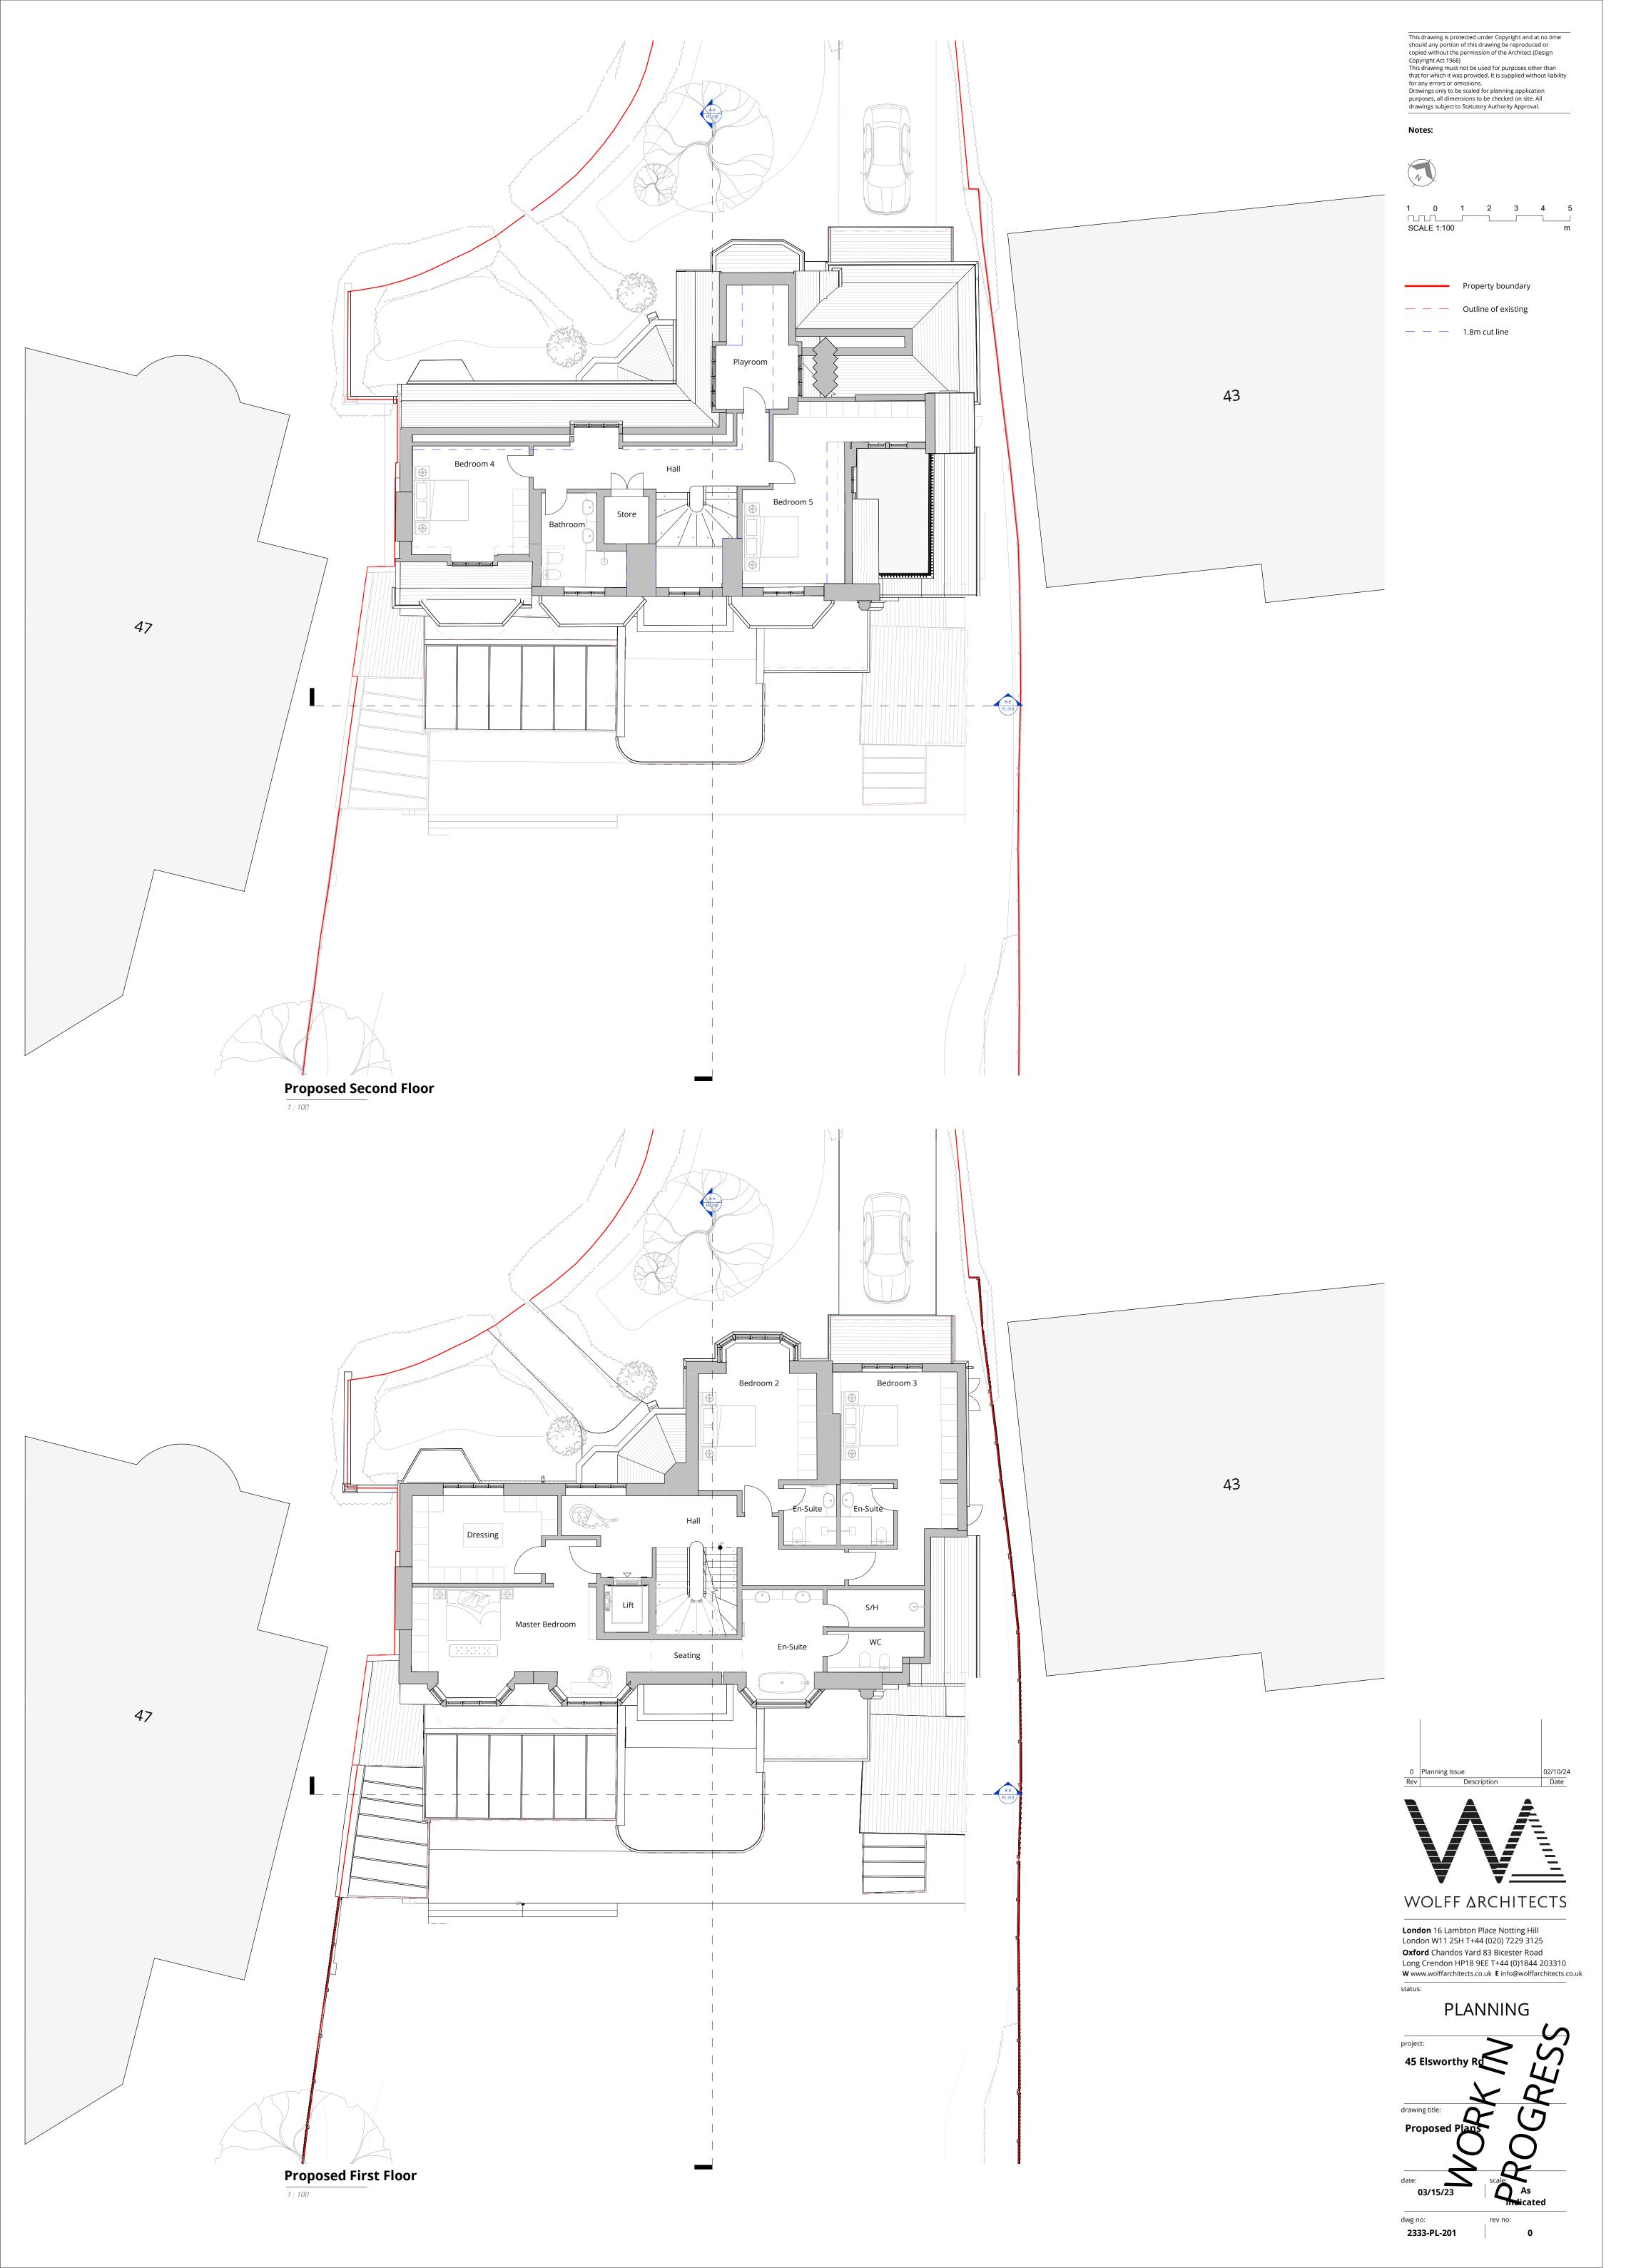

#### DRAWING ISSUE SHEET

|                             |             |      |        | >           | ISSUE DATE AND REVISION (0 = FIRST ISSUE) |  |  |  |  |  |  |  |  |  |  |  |
|-----------------------------|-------------|------|--------|-------------|-------------------------------------------|--|--|--|--|--|--|--|--|--|--|--|
| DOCUMENT / DRAWING TITLE    | REFERENCE   | SIZE | SCALE  | Current Rev | 02/10/24                                  |  |  |  |  |  |  |  |  |  |  |  |
|                             |             |      |        |             |                                           |  |  |  |  |  |  |  |  |  |  |  |
| Planning Issue              |             |      |        |             |                                           |  |  |  |  |  |  |  |  |  |  |  |
| Site Location Plan          | 2333 PL-001 | A3   | 1:1250 | 0           | 0                                         |  |  |  |  |  |  |  |  |  |  |  |
| Existing Site Plan          | 2333 PL-002 | A3   | 1:250  | 0           | 0                                         |  |  |  |  |  |  |  |  |  |  |  |
| Demolition Plans            | 2333 PL-050 | A1   | 1:100  | 0           | 0                                         |  |  |  |  |  |  |  |  |  |  |  |
| Demolition Plans            | 2333 PL-051 | A1   | 1:100  | 0           | 0                                         |  |  |  |  |  |  |  |  |  |  |  |
| Demolition Plans            | 2333 PL-052 | A1   | 1:100  | 0           | 0                                         |  |  |  |  |  |  |  |  |  |  |  |
| Existing Plans              | 2333 PL-150 | A1   | 1:100  | 0           | 0                                         |  |  |  |  |  |  |  |  |  |  |  |
| Existing Plans              | 2333 PL-151 | A1   | 1:100  | 0           | 0                                         |  |  |  |  |  |  |  |  |  |  |  |
| Existing Plans              | 2333 PL-152 | A1   | 1:100  | 0           | 0                                         |  |  |  |  |  |  |  |  |  |  |  |
| Existing Elevations         | 2333 PL-160 | A1   | 1:100  | 0           | 0                                         |  |  |  |  |  |  |  |  |  |  |  |
| Existing Sections           | 2333 PL-170 | A1   | 1:100  | 0           | 0                                         |  |  |  |  |  |  |  |  |  |  |  |
| Proposed Site Plan          | 2333 PL-199 | A3   | 1:250  | 0           | 0                                         |  |  |  |  |  |  |  |  |  |  |  |
| Proposed Plans              | 2333 PL-200 | A1   | 1:100  | 0           | 0                                         |  |  |  |  |  |  |  |  |  |  |  |
| Proposed Plans              | 2333 PL-201 | A1   | 1:100  | 0           | 0                                         |  |  |  |  |  |  |  |  |  |  |  |
| Proposed Plans              | 2333 PL-202 | A1   | 1:100  | 0           | 0                                         |  |  |  |  |  |  |  |  |  |  |  |
| Proposed Elevations         | 2333 PL-300 | A1   | 1:100  | 0           | 0                                         |  |  |  |  |  |  |  |  |  |  |  |
| Proposed Sections           | 2333 PL-310 | A1   | 1:100  | 0           | 0                                         |  |  |  |  |  |  |  |  |  |  |  |
| Design and Access Statement | 2333 PL-DAS | A3   | NTSC   | 0           | 0                                         |  |  |  |  |  |  |  |  |  |  |  |
| 0                           |             |      |        |             |                                           |  |  |  |  |  |  |  |  |  |  |  |
|                             |             |      |        |             |                                           |  |  |  |  |  |  |  |  |  |  |  |
|                             |             |      |        |             |                                           |  |  |  |  |  |  |  |  |  |  |  |
|                             |             |      |        |             |                                           |  |  |  |  |  |  |  |  |  |  |  |
|                             |             |      |        |             |                                           |  |  |  |  |  |  |  |  |  |  |  |
|                             |             |      |        |             |                                           |  |  |  |  |  |  |  |  |  |  |  |
|                             |             |      |        |             |                                           |  |  |  |  |  |  |  |  |  |  |  |
|                             |             |      |        |             |                                           |  |  |  |  |  |  |  |  |  |  |  |
|                             |             |      |        |             |                                           |  |  |  |  |  |  |  |  |  |  |  |
|                             |             |      |        |             |                                           |  |  |  |  |  |  |  |  |  |  |  |
|                             |             |      |        |             |                                           |  |  |  |  |  |  |  |  |  |  |  |
|                             |             |      |        |             |                                           |  |  |  |  |  |  |  |  |  |  |  |
|                             |             |      |        |             |                                           |  |  |  |  |  |  |  |  |  |  |  |
|                             |             |      |        |             |                                           |  |  |  |  |  |  |  |  |  |  |  |
|                             |             |      |        |             |                                           |  |  |  |  |  |  |  |  |  |  |  |
|                             |             |      |        |             |                                           |  |  |  |  |  |  |  |  |  |  |  |
|                             |             |      |        |             |                                           |  |  |  |  |  |  |  |  |  |  |  |