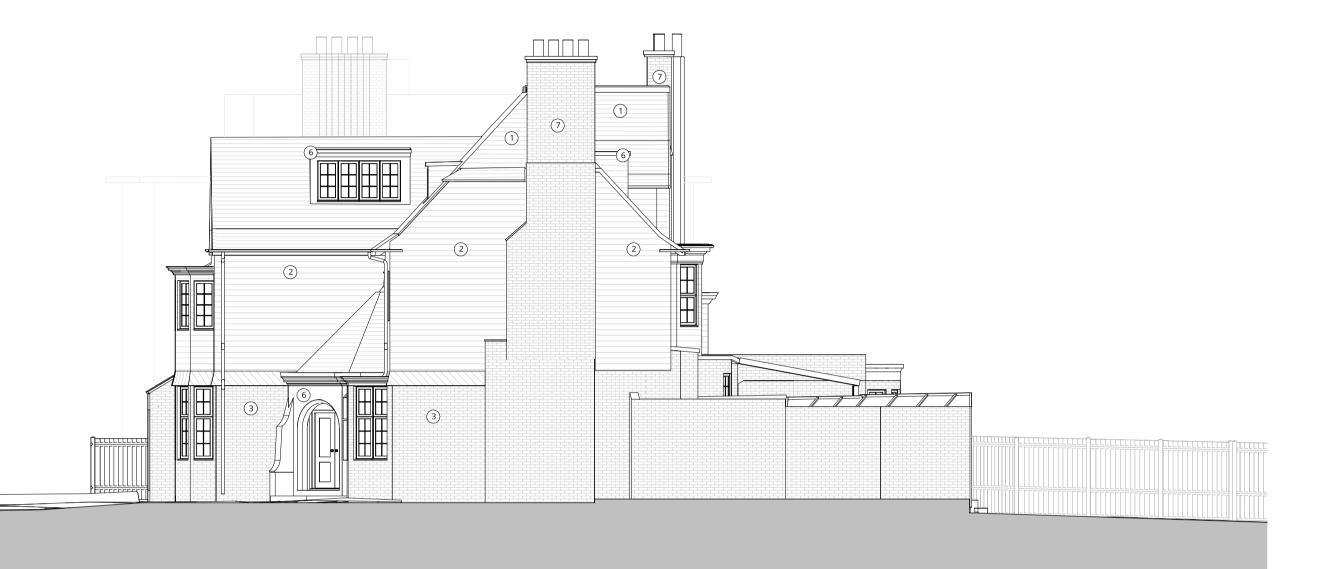

#### **Proposed Front Elevation**

1 : 100

#### Notes:

All drawings subject to final coordination with structural engineer and M&E engineer

|   | Property boundary                                                                                                         |
|---|---------------------------------------------------------------------------------------------------------------------------|
|   | Outline of existing                                                                                                       |
| 1 | Brown plain clay roof tiles                                                                                               |
| 2 | Red plain hanging clay roof tiles                                                                                         |
| 3 | Red multi-stock brick                                                                                                     |
| 4 | Existing white painted hardwood windows and doors                                                                         |
| 5 | White painted entrance portico                                                                                            |
| 6 | Existing dormer with lead roof,<br>white painted timber moulding<br>and hanging roof tiles to cheeks<br>to be refurbished |
| 7 | Existing Chimney stack retained,<br>repointed and made good                                                               |

#### PLANNING

<sup>project:</sup> **45 Elsworthy Rd** London NW3 3BS

drawing title:

status:

**Proposed Elevations** 

| date:<br>03/24/23      | scale:<br>As<br>indicated |
|------------------------|---------------------------|
| dwg no:<br>2333-PL-300 | rev no:                   |