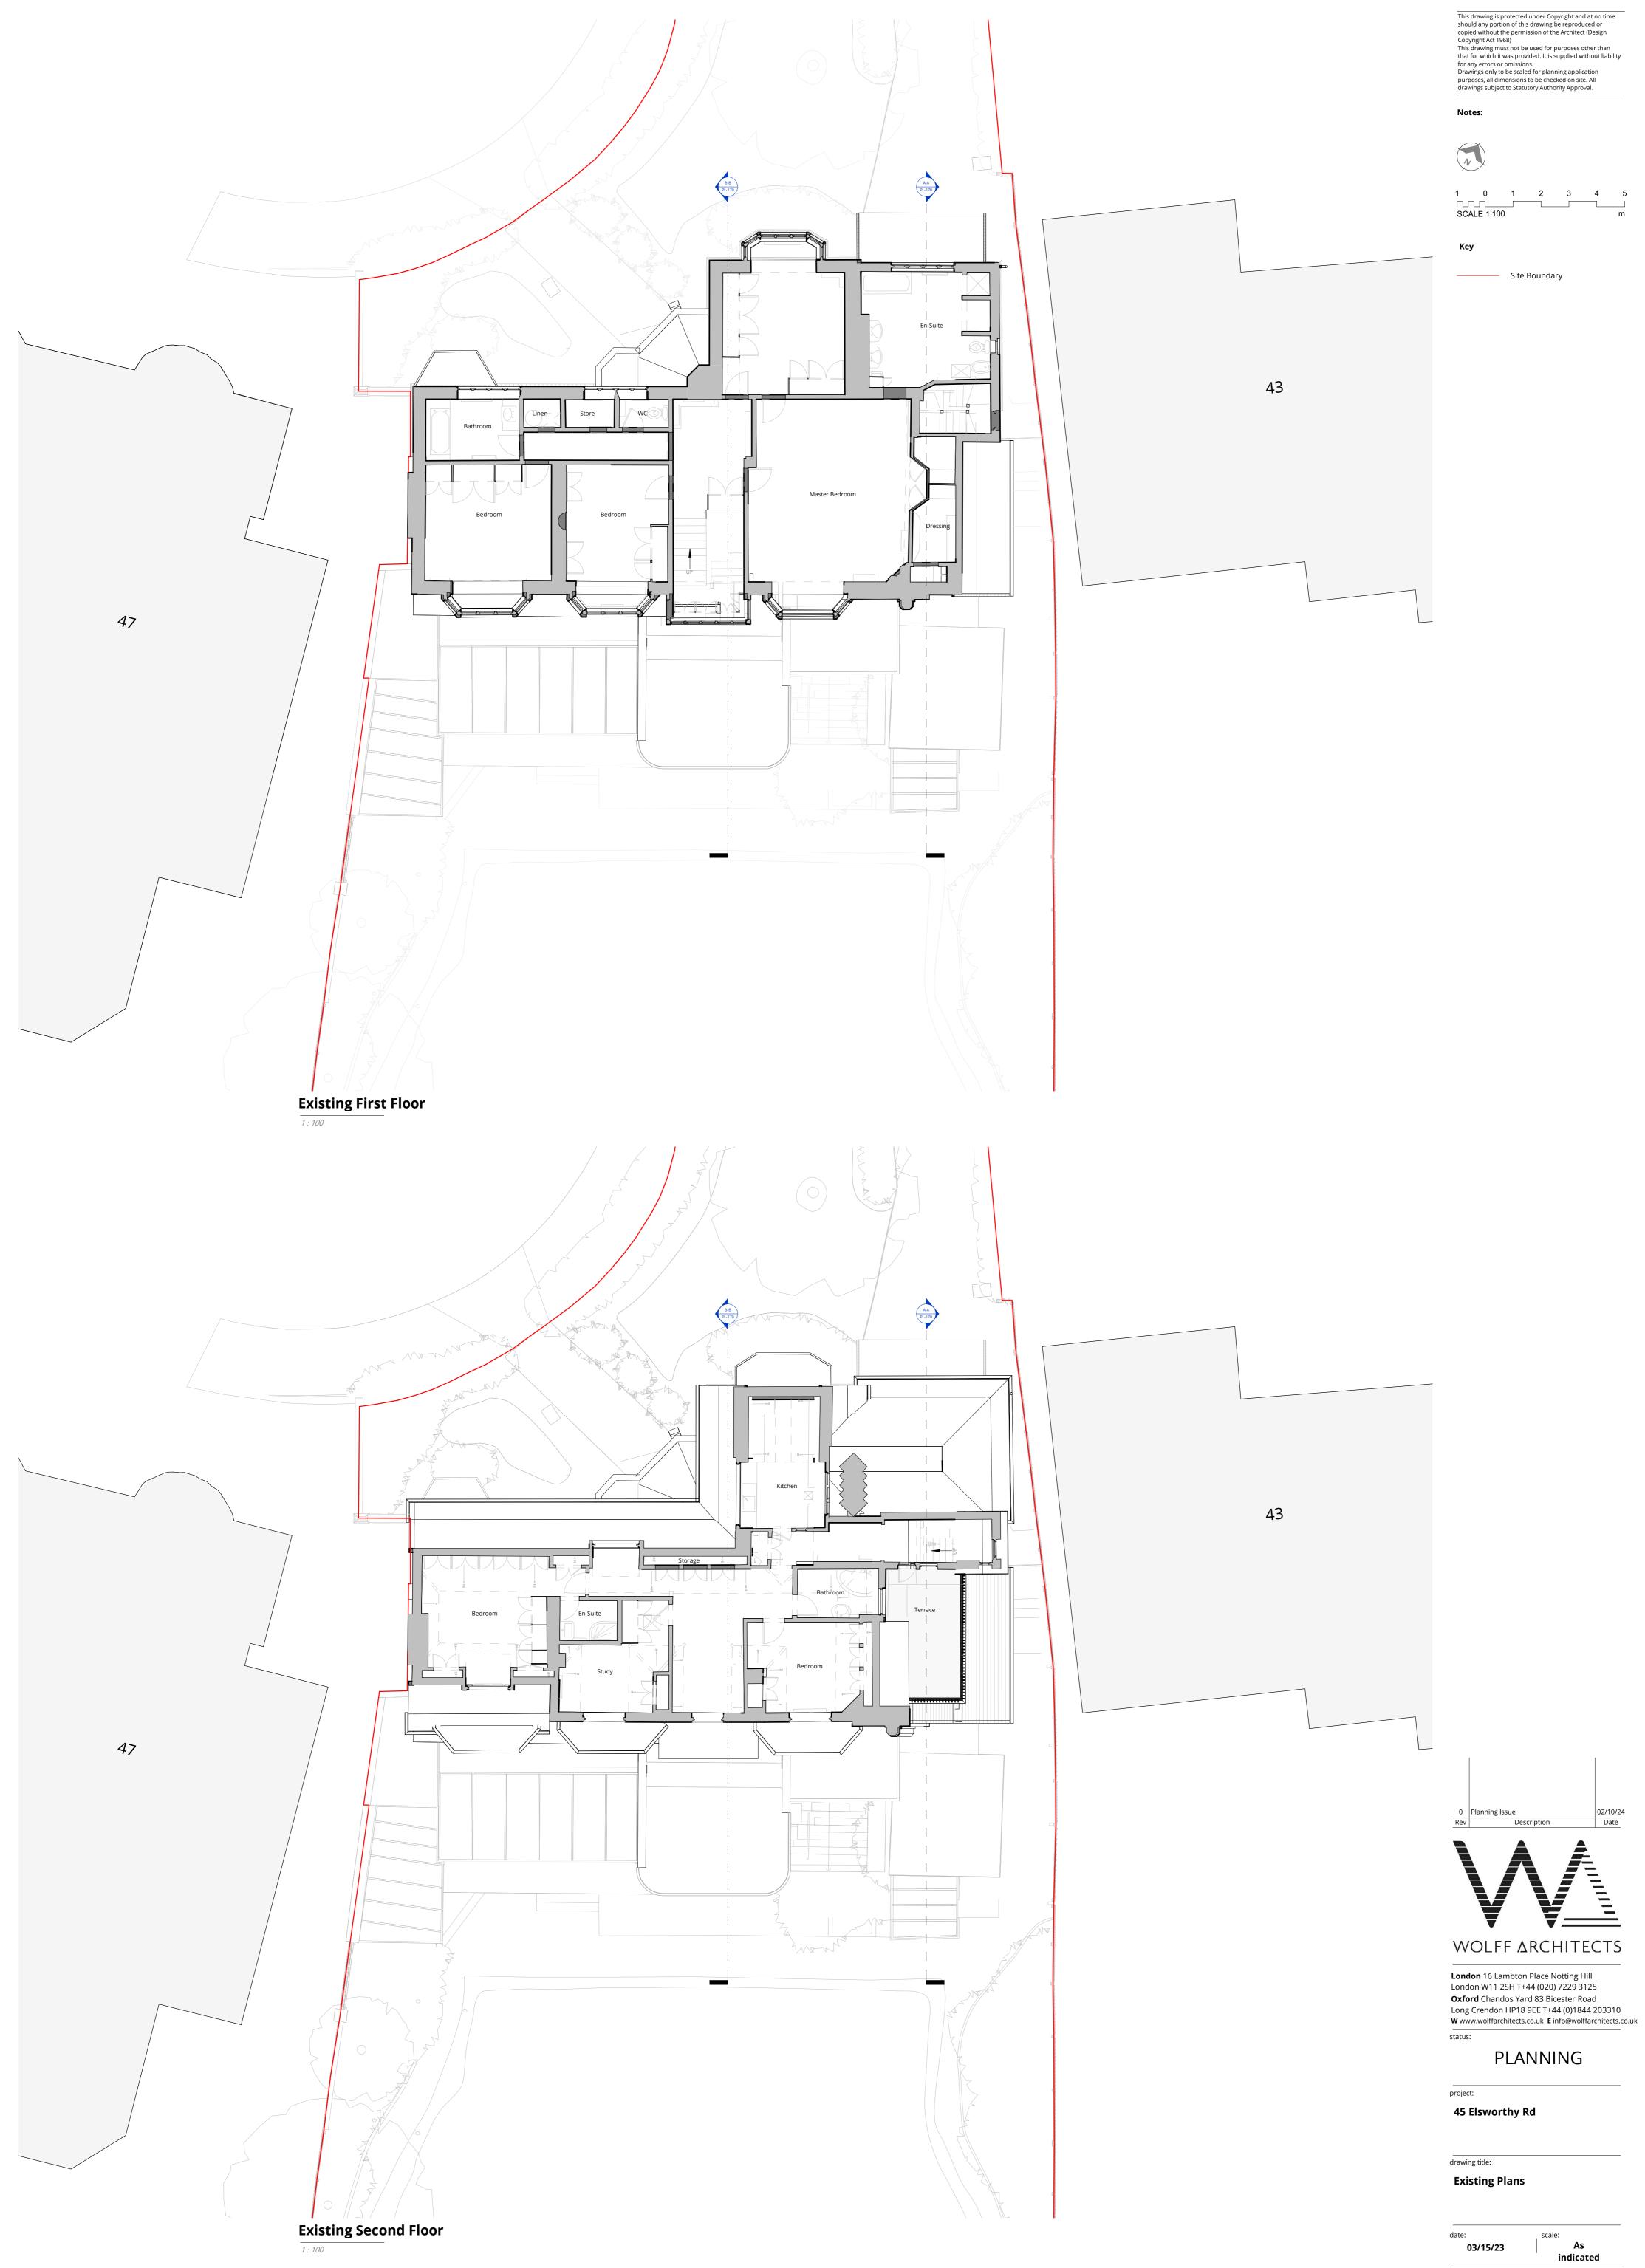

1 0 1 2 3 4 5 SCALE 1:100 m Key

— Site Boundary

dwg no:

| 03/15/23    | indicated |
|-------------|-----------|
| dwg no:     | rev no:   |
| 2333-PL-150 | 0         |

|             | Indicated |
|-------------|-----------|
| dwg no:     | rev no:   |
| 2333-PL-151 | 0         |

#### Notes:

Site Boundary

| 0              | Planning Issue                                | 02/10/24       |
|----------------|-----------------------------------------------|----------------|
| Rev            | Description                                   | Date           |
| Lond<br>Dond   | OLFF ARCHITEC                                 | 5              |
| W ww<br>status | w.wolffarchitects.co.uk <b>E</b> info@wolffar | chitects.co.uk |
| Status         |                                               |                |
|                | PLANNING                                      |                |
| projec         | t:                                            |                |
| 45             | Elsworthy Rd                                  |                |
| drawin         | ng title:                                     |                |
| Exi            | sting Plans                                   |                |
| date:          | 03/15/23 scale:<br>As<br>indicate             | d              |