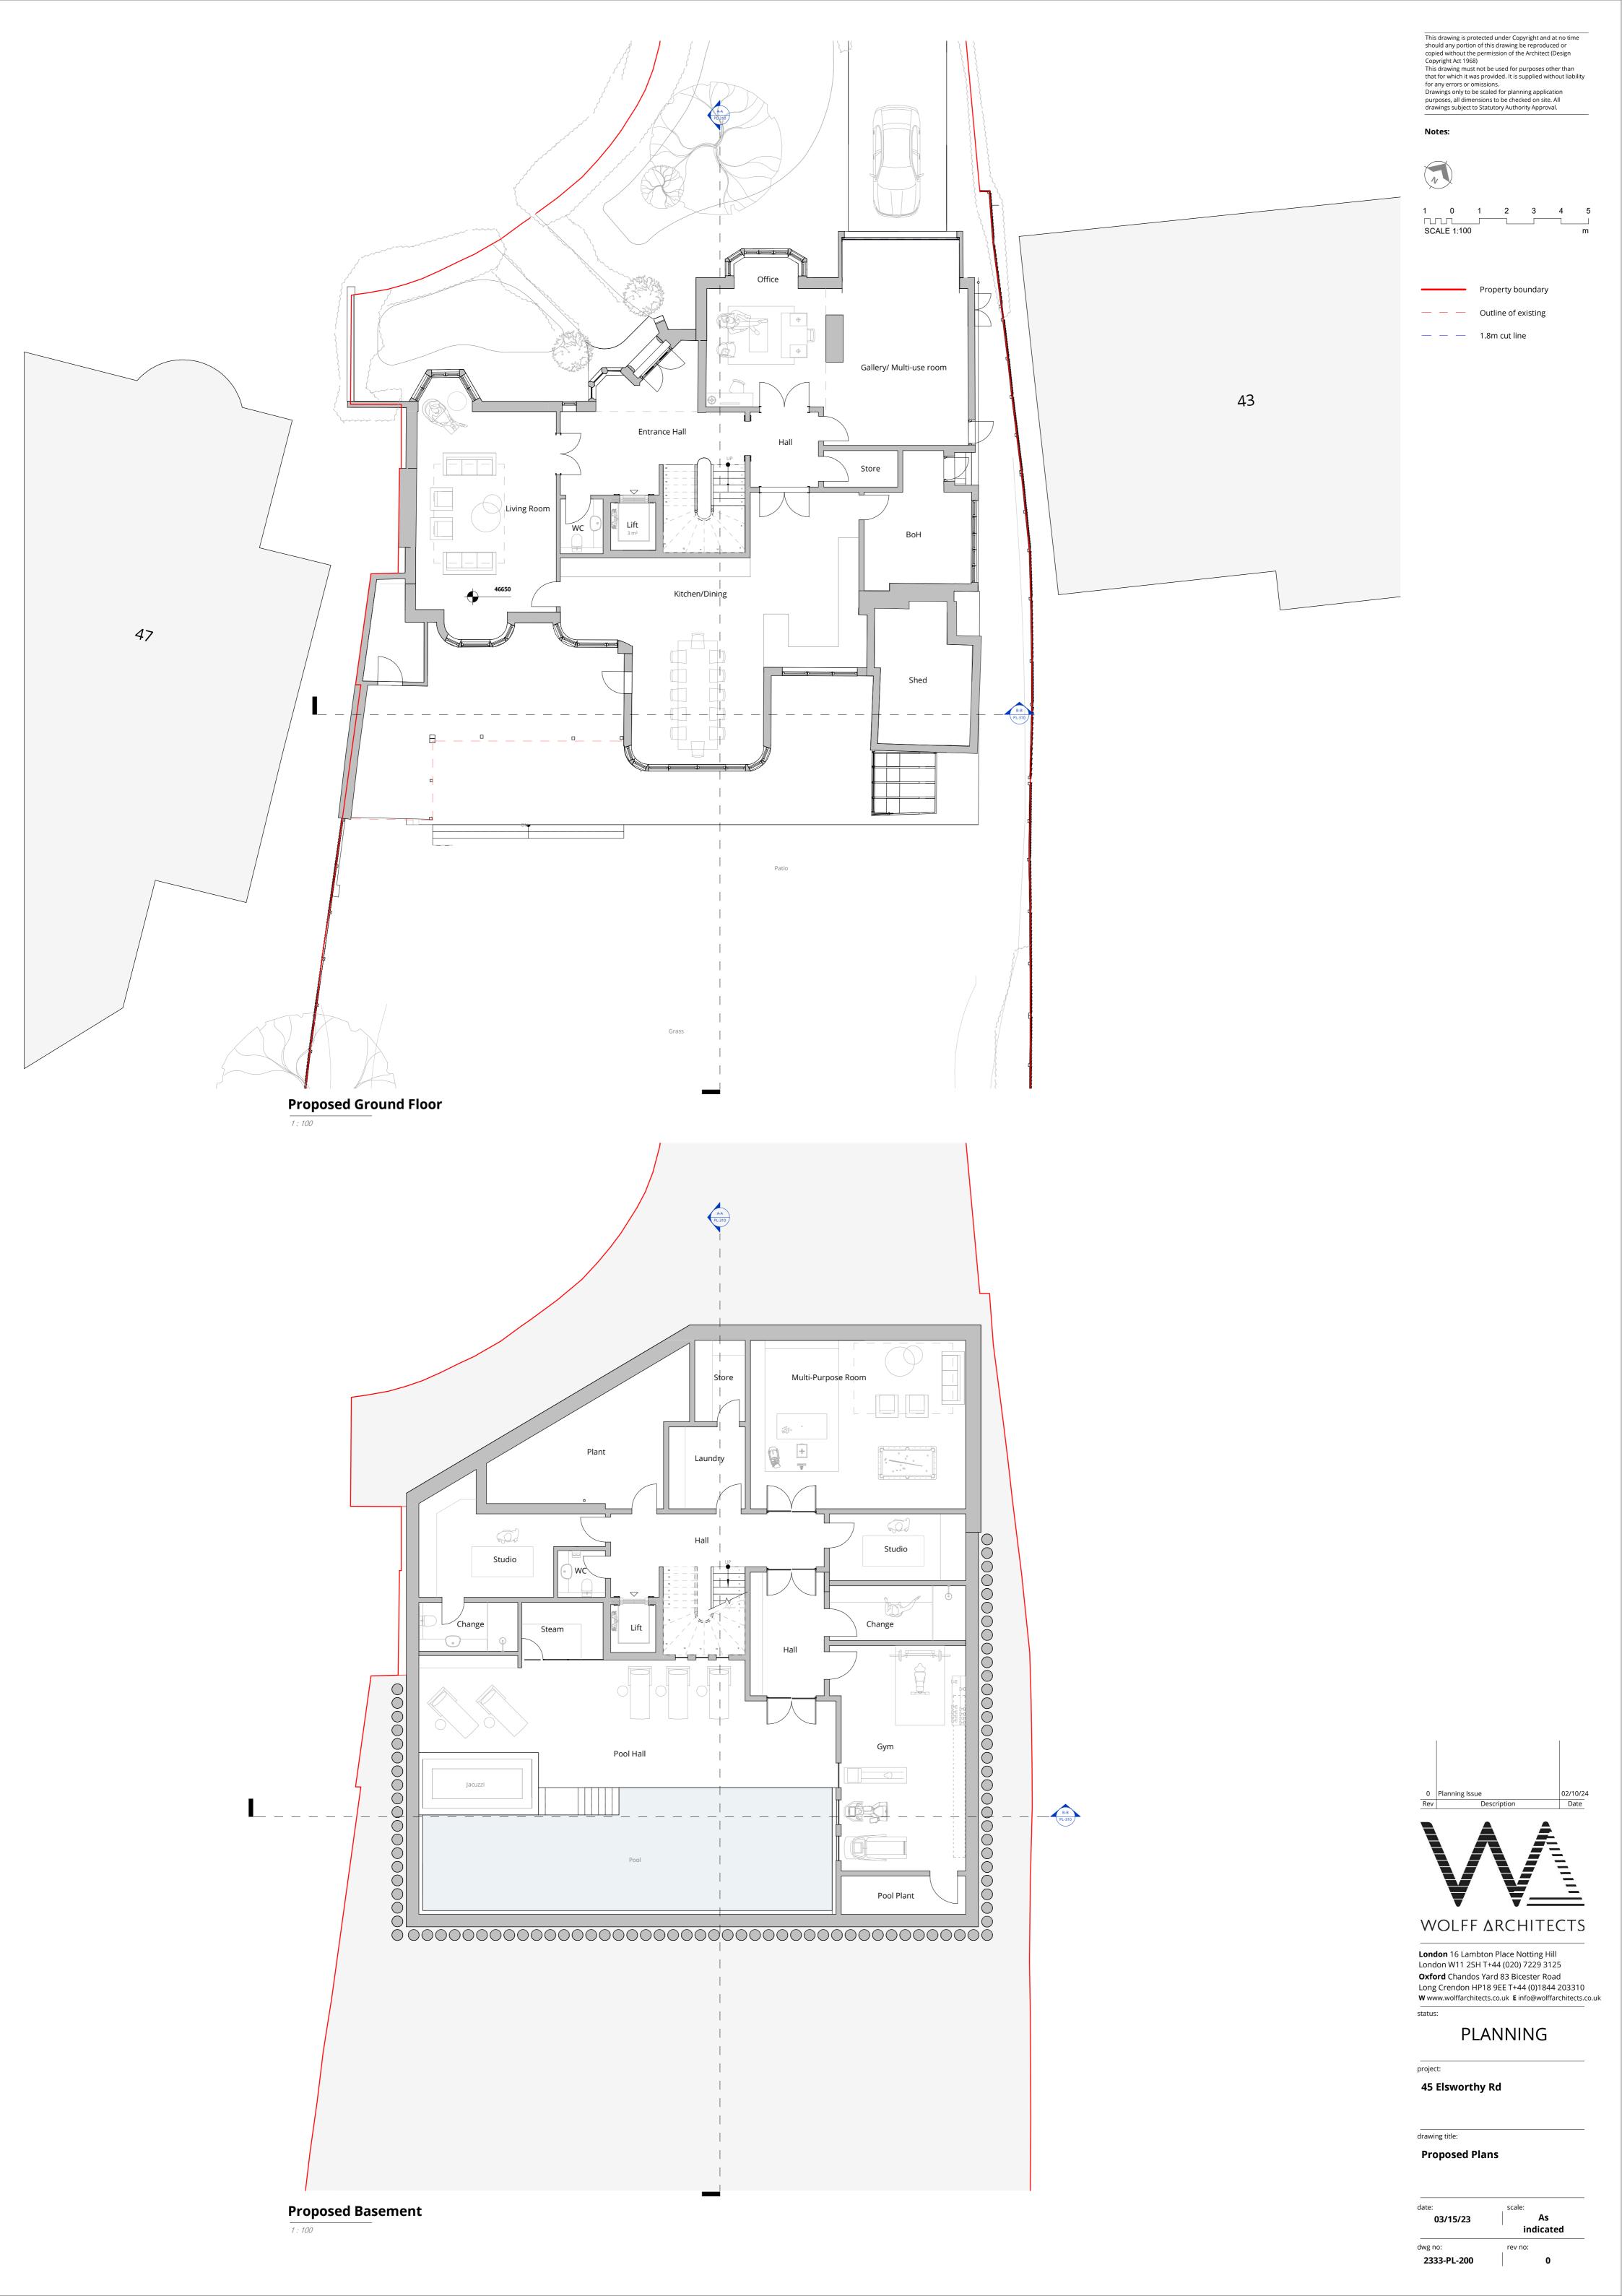

#### DRAWING ISSUE SHEET

|                             |             |      |        | >           | ISSUE DATE AND REVISION (0 = FIRST ISSUE) |  |  |  |  |  |  |  |  |  |  |  |
|-----------------------------|-------------|------|--------|-------------|-------------------------------------------|--|--|--|--|--|--|--|--|--|--|--|
| DOCUMENT / DRAWING TITLE    | REFERENCE   | SIZE | SCALE  | Current Rev | 02/10/24                                  |  |  |  |  |  |  |  |  |  |  |  |
|                             |             |      |        |             |                                           |  |  |  |  |  |  |  |  |  |  |  |
| Planning Issue              |             |      |        |             |                                           |  |  |  |  |  |  |  |  |  |  |  |
| Site Location Plan          | 2333 PL-001 | A3   | 1:1250 | 0           | 0                                         |  |  |  |  |  |  |  |  |  |  |  |
| Existing Site Plan          | 2333 PL-002 | A3   | 1:250  | 0           | 0                                         |  |  |  |  |  |  |  |  |  |  |  |
| Demolition Plans            | 2333 PL-050 | A1   | 1:100  | 0           | 0                                         |  |  |  |  |  |  |  |  |  |  |  |
| Demolition Plans            | 2333 PL-051 | A1   | 1:100  | 0           | 0                                         |  |  |  |  |  |  |  |  |  |  |  |
| Demolition Plans            | 2333 PL-052 | A1   | 1:100  | 0           | 0                                         |  |  |  |  |  |  |  |  |  |  |  |
| Existing Plans              | 2333 PL-150 | A1   | 1:100  | 0           | 0                                         |  |  |  |  |  |  |  |  |  |  |  |
| Existing Plans              | 2333 PL-151 | A1   | 1:100  | 0           | 0                                         |  |  |  |  |  |  |  |  |  |  |  |
| Existing Plans              | 2333 PL-152 | A1   | 1:100  | 0           | 0                                         |  |  |  |  |  |  |  |  |  |  |  |
| Existing Elevations         | 2333 PL-160 | A1   | 1:100  | 0           | 0                                         |  |  |  |  |  |  |  |  |  |  |  |
| Existing Sections           | 2333 PL-170 | A1   | 1:100  | 0           | 0                                         |  |  |  |  |  |  |  |  |  |  |  |
| Proposed Site Plan          | 2333 PL-199 | A3   | 1:250  | 0           | 0                                         |  |  |  |  |  |  |  |  |  |  |  |
| Proposed Plans              | 2333 PL-200 | A1   | 1:100  | 0           | 0                                         |  |  |  |  |  |  |  |  |  |  |  |
| Proposed Plans              | 2333 PL-201 | A1   | 1:100  | 0           | 0                                         |  |  |  |  |  |  |  |  |  |  |  |
| Proposed Plans              | 2333 PL-202 | A1   | 1:100  | 0           | 0                                         |  |  |  |  |  |  |  |  |  |  |  |
| Proposed Elevations         | 2333 PL-300 | A1   | 1:100  | 0           | 0                                         |  |  |  |  |  |  |  |  |  |  |  |
| Proposed Sections           | 2333 PL-310 | A1   | 1:100  | 0           | 0                                         |  |  |  |  |  |  |  |  |  |  |  |
| Design and Access Statement | 2333 PL-DAS | A3   | NTSC   | 0           | 0                                         |  |  |  |  |  |  |  |  |  |  |  |
| 0                           |             |      |        |             |                                           |  |  |  |  |  |  |  |  |  |  |  |
|                             |             |      |        |             |                                           |  |  |  |  |  |  |  |  |  |  |  |
|                             |             |      |        |             |                                           |  |  |  |  |  |  |  |  |  |  |  |
|                             |             |      |        |             |                                           |  |  |  |  |  |  |  |  |  |  |  |
|                             |             |      |        |             |                                           |  |  |  |  |  |  |  |  |  |  |  |
|                             |             |      |        |             |                                           |  |  |  |  |  |  |  |  |  |  |  |
|                             |             |      |        |             |                                           |  |  |  |  |  |  |  |  |  |  |  |
|                             |             |      |        |             |                                           |  |  |  |  |  |  |  |  |  |  |  |
|                             |             |      |        |             |                                           |  |  |  |  |  |  |  |  |  |  |  |
|                             |             |      |        |             |                                           |  |  |  |  |  |  |  |  |  |  |  |
|                             |             |      |        |             |                                           |  |  |  |  |  |  |  |  |  |  |  |
|                             |             |      |        |             |                                           |  |  |  |  |  |  |  |  |  |  |  |
|                             |             |      |        |             |                                           |  |  |  |  |  |  |  |  |  |  |  |
|                             |             |      |        |             |                                           |  |  |  |  |  |  |  |  |  |  |  |
|                             |             |      |        |             |                                           |  |  |  |  |  |  |  |  |  |  |  |
|                             |             |      |        |             |                                           |  |  |  |  |  |  |  |  |  |  |  |
|                             |             |      |        |             |                                           |  |  |  |  |  |  |  |  |  |  |  |