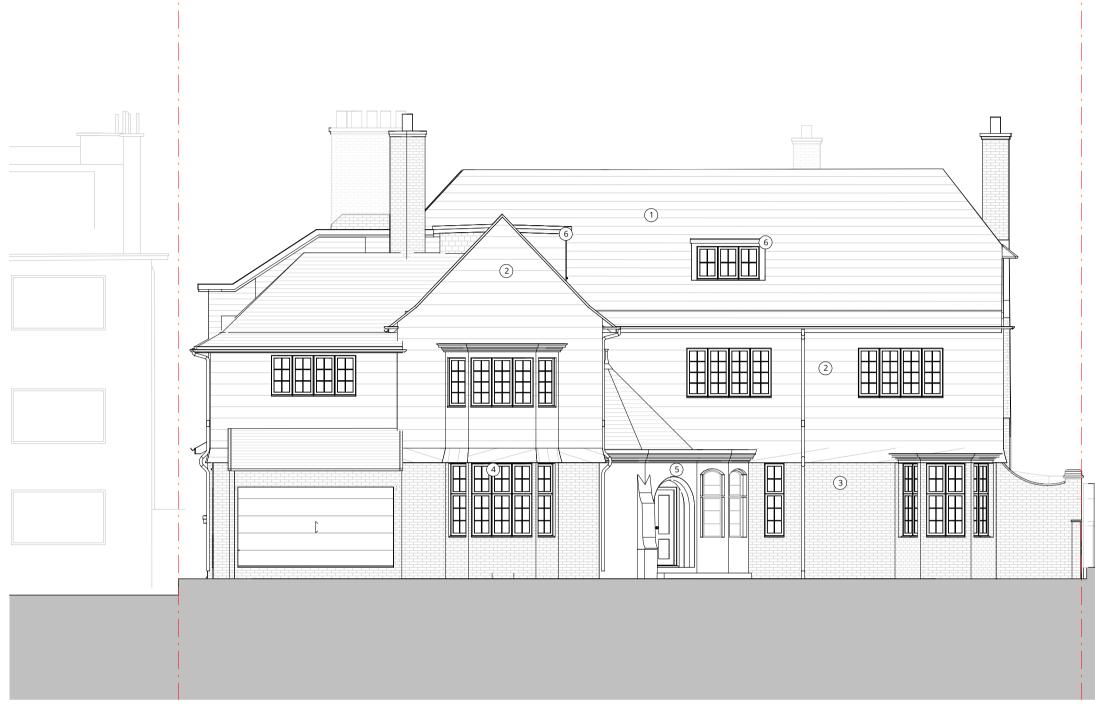

#### **Existing Rear Elevation**

1 : 100

#### Notes:

All drawings subject to final coordination with structural engineer and M&E engineer

|   | Property boundary                                                                                                         |
|---|---------------------------------------------------------------------------------------------------------------------------|
|   | Outline of existing                                                                                                       |
| 1 | Brown plain clay roof tiles                                                                                               |
| 2 | Red plain hanging clay roof tiles                                                                                         |
| 3 | Red multi-stock brick                                                                                                     |
| 4 | Existing white painted hardwood windows and doors                                                                         |
| 5 | White painted entrance portico                                                                                            |
| 6 | Existing dormer with lead roof,<br>white painted timber moulding<br>and hanging roof tiles to cheeks<br>to be refurbished |
| 7 | Existing Chimney stack retained,<br>repointed and made good                                                               |