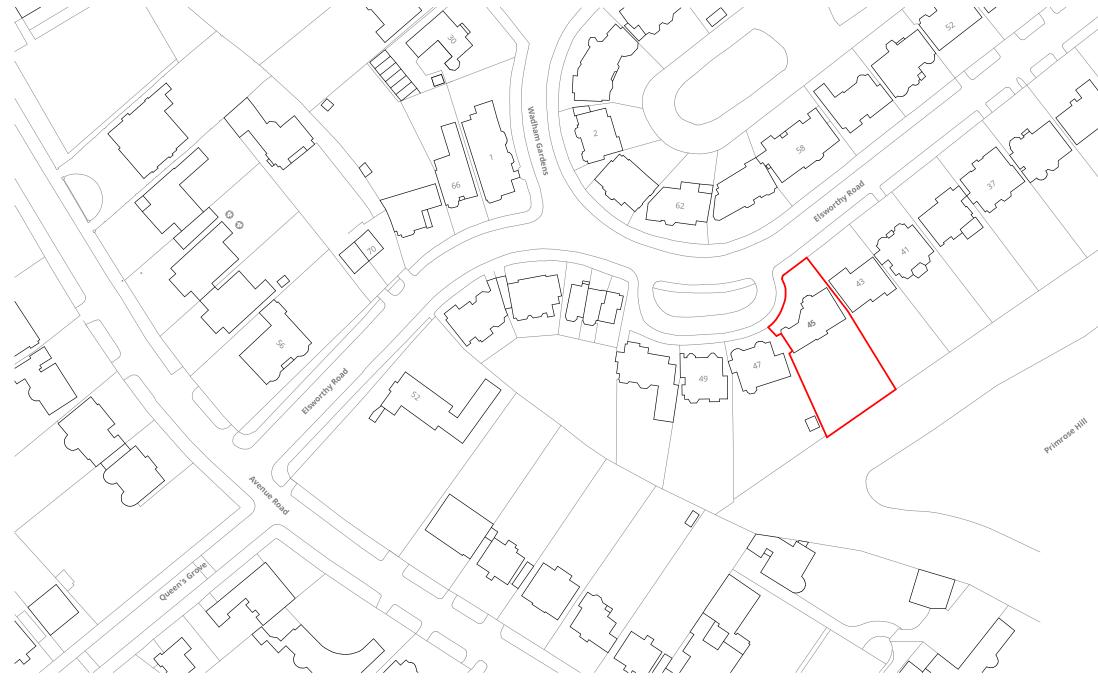

#### Date: 02/10/24 Project No: 2333

Project Status: PLANNING Project Name: 45 Elsworthy Rd

1 : 1250

This drawing is protected under Copyright and at no time should any portion of this drawing be reproduced or copied without the permission of the Architect (Design Copyright Act 1968) This drawing must not be used for purposes other than that for which it was provided. It is supplied without liability for any errors or omissions. Drawings only to be scaled for planning application purposes, all dimensions to be checked on site. All drawings subject to Statutory Authority Approval.