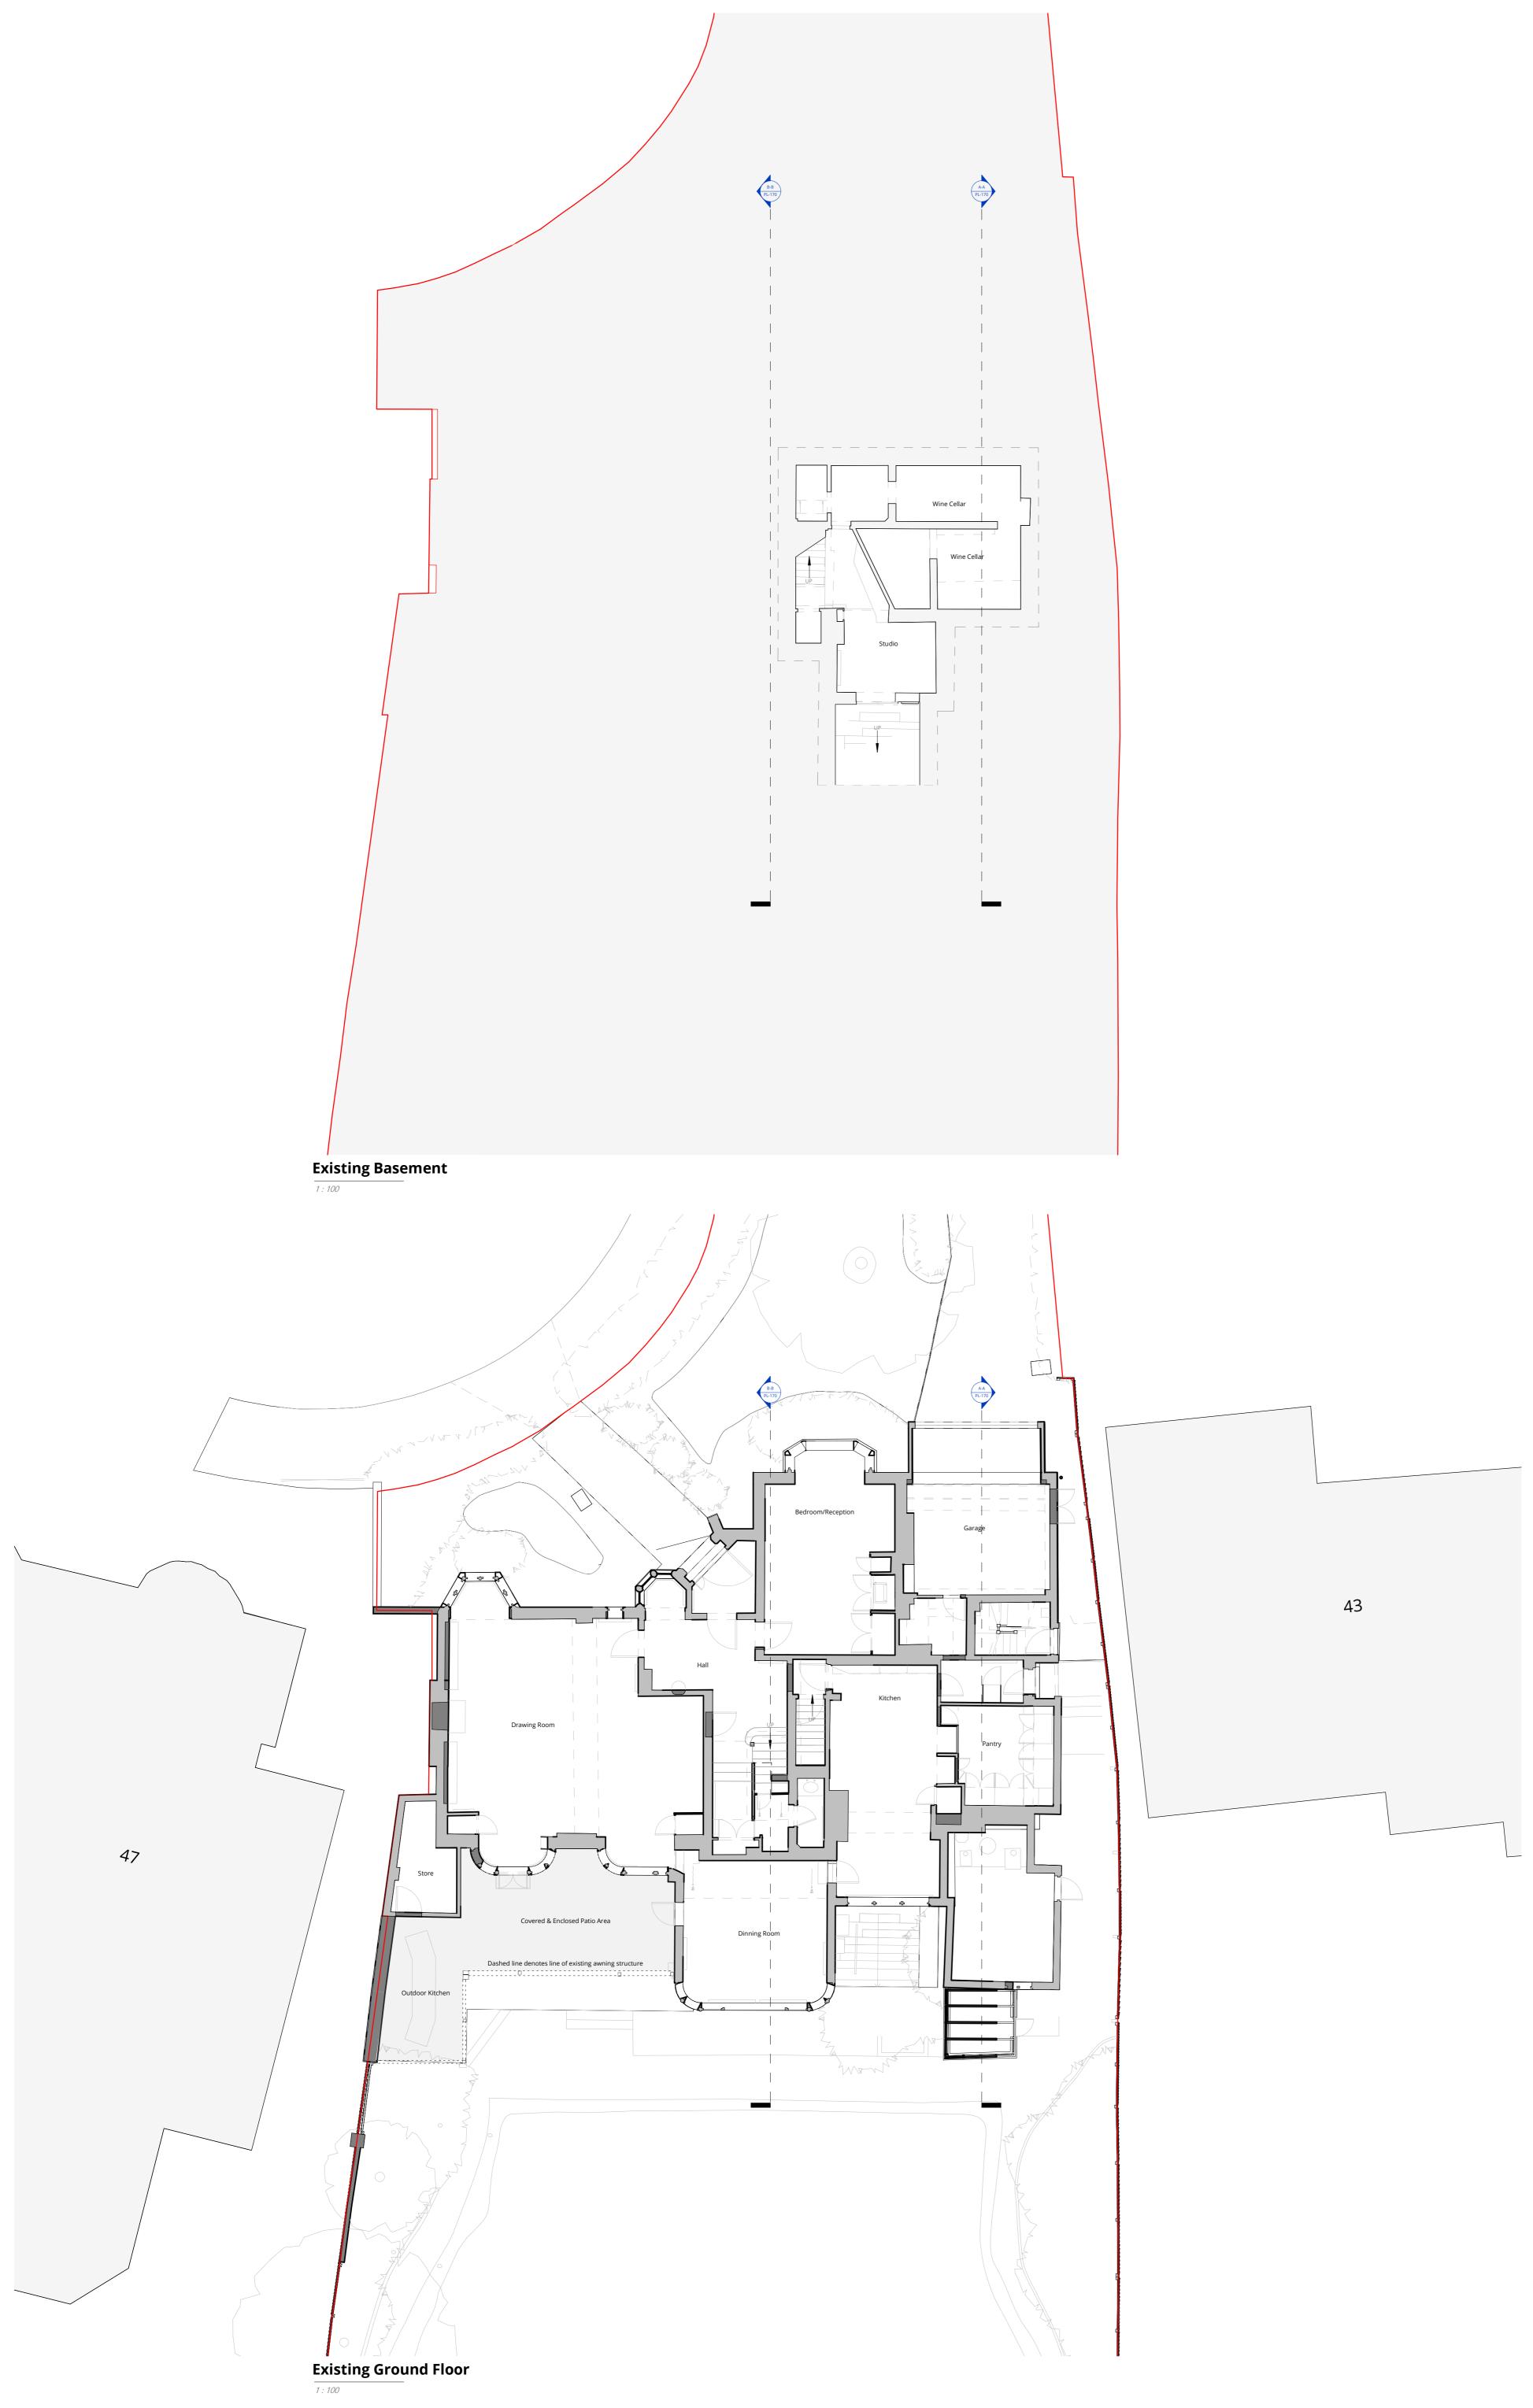

1 0 1 2 3 4 5 SCALE 1:100 m Key

— Site Boundary

dwg no:

| 03/15/23    | indicated |
|-------------|-----------|
| dwg no:     | rev no:   |
| 2333-PL-150 | 0         |

|             | Indicated |
|-------------|-----------|
| dwg no:     | rev no:   |
| 2333-PL-151 | 0         |