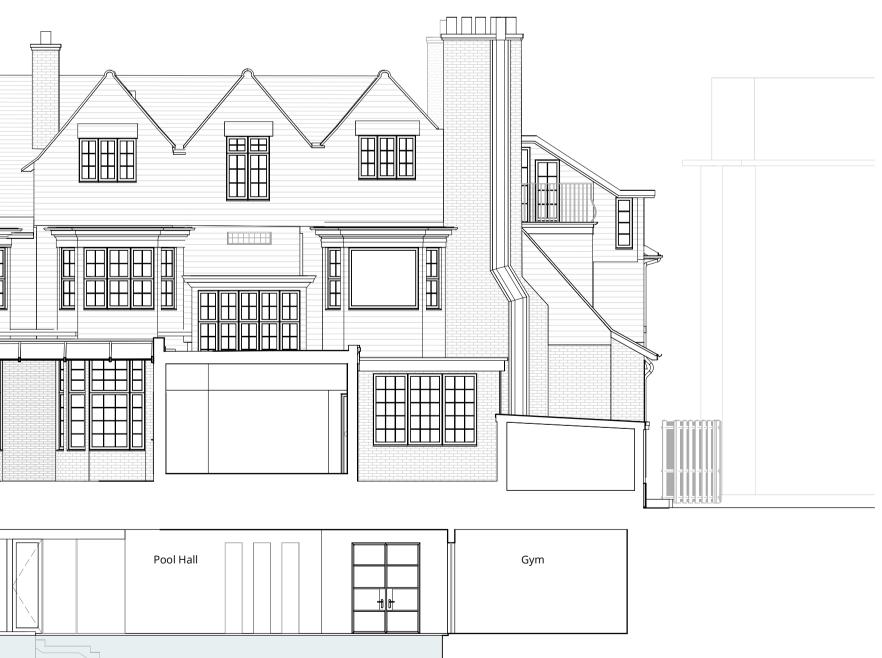

#### Notes:

All drawings subject to final coordination with structural engineer and M&E engineer

|   | Property boundary                                                                                                         |
|---|---------------------------------------------------------------------------------------------------------------------------|
|   | Outline of existing                                                                                                       |
| 1 | Brown plain clay roof tiles                                                                                               |
| 2 | Red plain hanging clay roof tiles                                                                                         |
| 3 | Red multi-stock brick                                                                                                     |
| 4 | Existing white painted hardwood windows and doors                                                                         |
| 5 | White painted entrance portico                                                                                            |
| 6 | Existing dormer with lead roof,<br>white painted timber moulding<br>and hanging roof tiles to cheeks<br>to be refurbished |
| 7 | Existing Chimney stack retained,<br>repointed and made good                                                               |

#### PLANNING

<sup>project:</sup> **45 Elsworthy Rd** London NW3 3BS

drawing title:

status:

**Proposed Elevations** 

| date:<br>03/24/23      | scale:<br>As<br>indicated |
|------------------------|---------------------------|
| dwg no:<br>2333-PL-300 | rev no:                   |