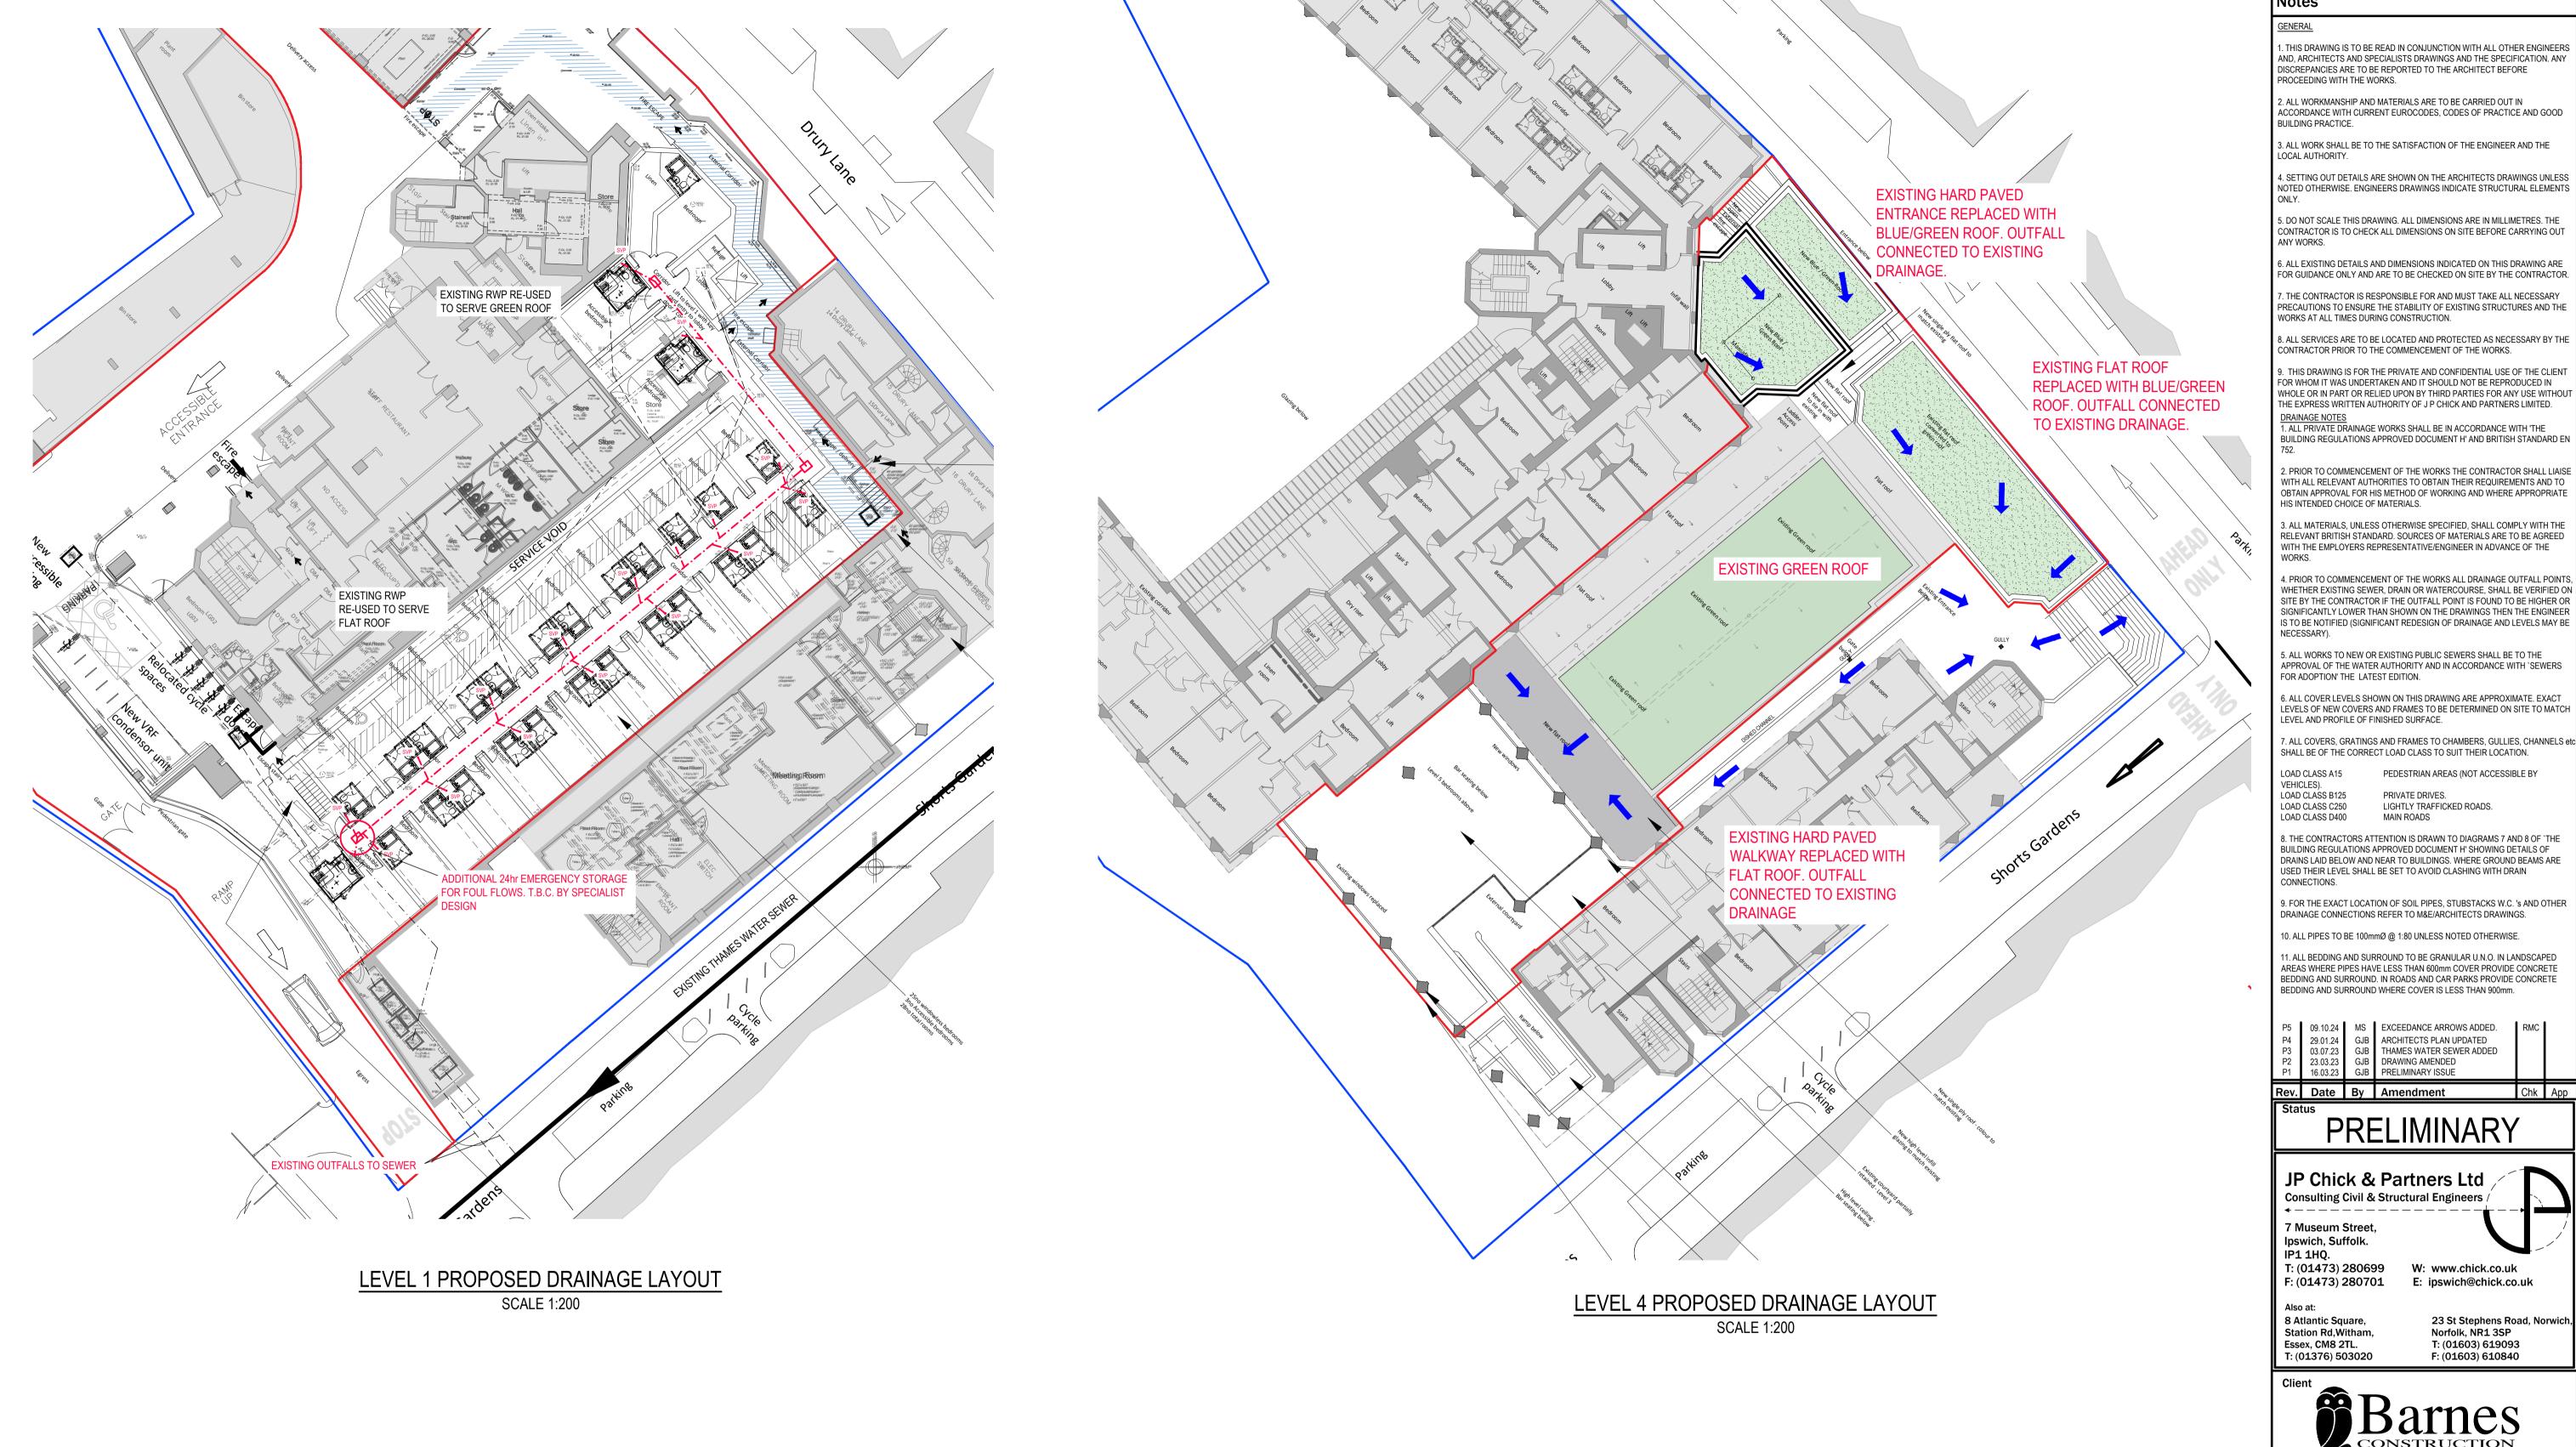

**Notes** 

THIS DRAWING IS TO BE READ IN CONJUNCTION WITH ALL OTHER ENGINEERS AND, ARCHITECTS AND SPECIALISTS DRAWINGS AND THE SPECIFICATION. ANY

2. ALL WORKMANSHIP AND MATERIALS ARE TO BE CARRIED OUT IN ACCORDANCE WITH CURRENT EUROCODES, CODES OF PRACTICE AND GOOD

THE CONTRACTOR IS RESPONSIBLE FOR AND MUST TAKE ALL NECESSARY

THIS DRAWING IS FOR THE PRIVATE AND CONFIDENTIAL USE OF THE CLIENT FOR WHOM IT WAS UNDERTAKEN AND IT SHOULD NOT BE REPRODUCED IN WHOLE OR IN PART OR RELIED UPON BY THIRD PARTIES FOR ANY USE WITHOUT

2. PRIOR TO COMMENCEMENT OF THE WORKS THE CONTRACTOR SHALL LIAISE WITH ALL RELEVANT AUTHORITIES TO OBTAIN THEIR REQUIREMENTS AND TO OBTAIN APPROVAL FOR HIS METHOD OF WORKING AND WHERE APPROPRIATE

3. ALL MATERIALS, UNLESS OTHERWISE SPECIFIED, SHALL COMPLY WITH THE RELEVANT BRITISH STANDARD. SOURCES OF MATERIALS ARE TO BE AGREED WITH THE EMPLOYERS REPRESENTATIVE/ENGINEER IN ADVANCE OF THE

WHETHER EXISTING SEWER, DRAIN OR WATERCOURSE, SHALL BE VERIFIED ON SITE BY THE CONTRACTOR IF THE OUTFALL POINT IS FOUND TO BE HIGHER OR SIGNIFICANTLY LOWER THAN SHOWN ON THE DRAWINGS THEN THE ENGINEER IS TO BE NOTIFIED (SIGNIFICANT REDESIGN OF DRAINAGE AND LEVELS MAY BE

APPROVAL OF THE WATER AUTHORITY AND IN ACCORDANCE WITH `SEWERS

6. ALL COVER LEVELS SHOWN ON THIS DRAWING ARE APPROXIMATE. EXACT LEVELS OF NEW COVERS AND FRAMES TO BE DETERMINED ON SITE TO MATCH LEVEL AND PROFILE OF FINISHED SURFACE.

. ALL COVERS, GRATINGS AND FRAMES TO CHAMBERS, GULLIES, CHANNELS etc

PEDESTRIAN AREAS (NOT ACCESSIBLE BY

8. THE CONTRACTORS ATTENTION IS DRAWN TO DIAGRAMS 7 AND 8 OF 'THE

DRAINS LAID BELOW AND NEAR TO BUILDINGS. WHERE GROUND BEAMS ARE USED THEIR LEVEL SHALL BE SET TO AVOID CLASHING WITH DRAIN

DRAINAGE CONNECTIONS REFER TO M&E/ARCHITECTS DRAWINGS.

10. ALL PIPES TO BE 100mmØ @ 1:80 UNLESS NOTED OTHERWISE.

11. ALL BEDDING AND SURROUND TO BE GRANULAR U.N.O. IN LANDSCAPED

5 09.10.24 MS EXCEEDANCE ARROWS ADDED. RMC 29.01.24 GJB ARCHITECTS PLAN UPDATED THAMES WATER SEWER ADDED

**PRELIMINARY** 

JP Chick & Partners Ltd

W: www.chick.co.uk

23 St Stephens Road, Norwich, Norfolk, NR1 3SP

Project TRAVELODGE DRURY LANE **COVENT GARDEN** 

**Drawing Title** 

DRAINAGE LAYOUT

| Scale<br>1:200 @ A1 | Checked                | Date |
|---------------------|------------------------|------|
| Date<br>MARCH 2023  | <b>Drawn By</b><br>GJB |      |
|                     |                        |      |