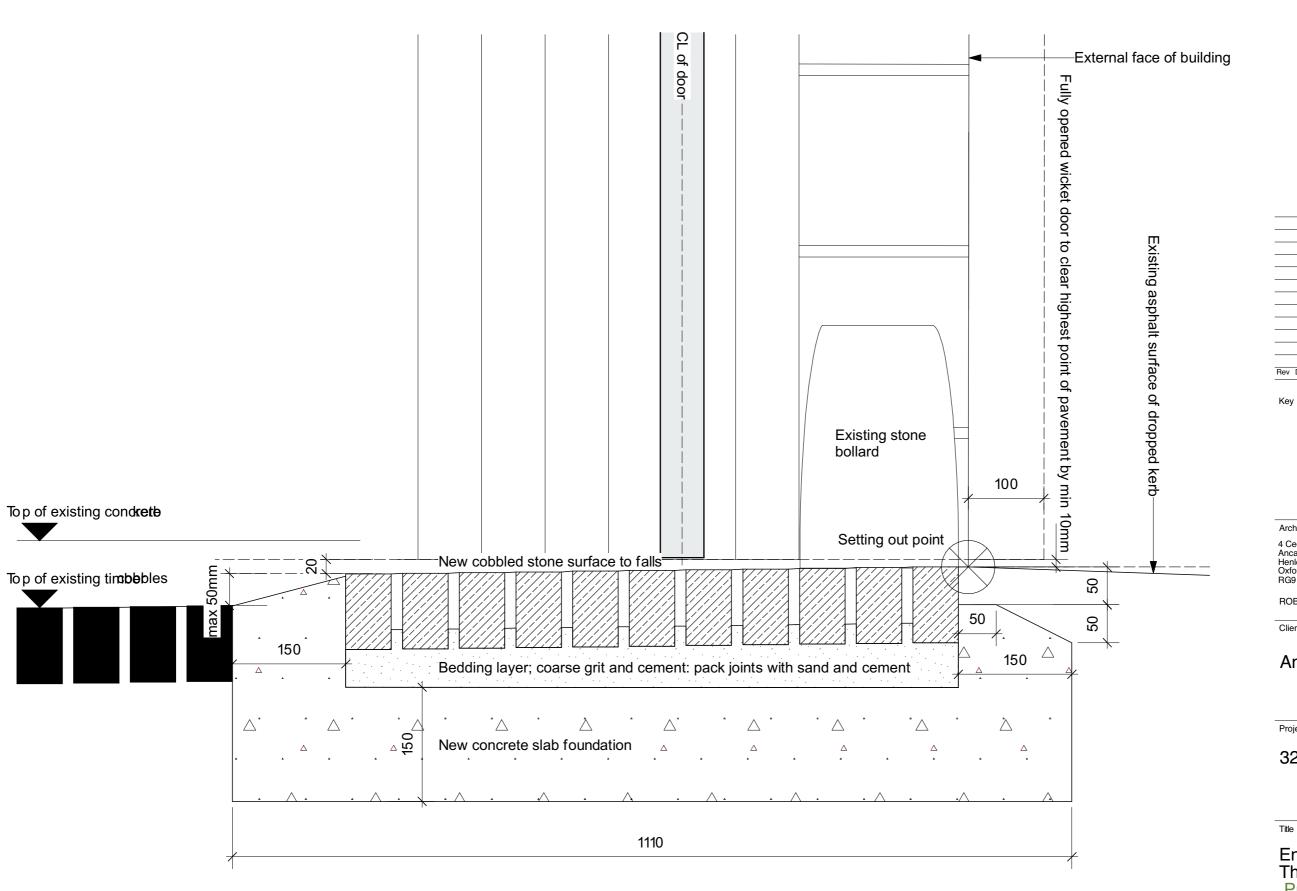

# Entrance gate Threshold detail section Proposed

| Job                | Scale          |            | Rev |
|--------------------|----------------|------------|-----|
| 423                | 1:5 @ A3       | PP-423-301 |     |
| Date<br>15/08/2024 | Drawn by<br>AN | Dwg.no     |     |