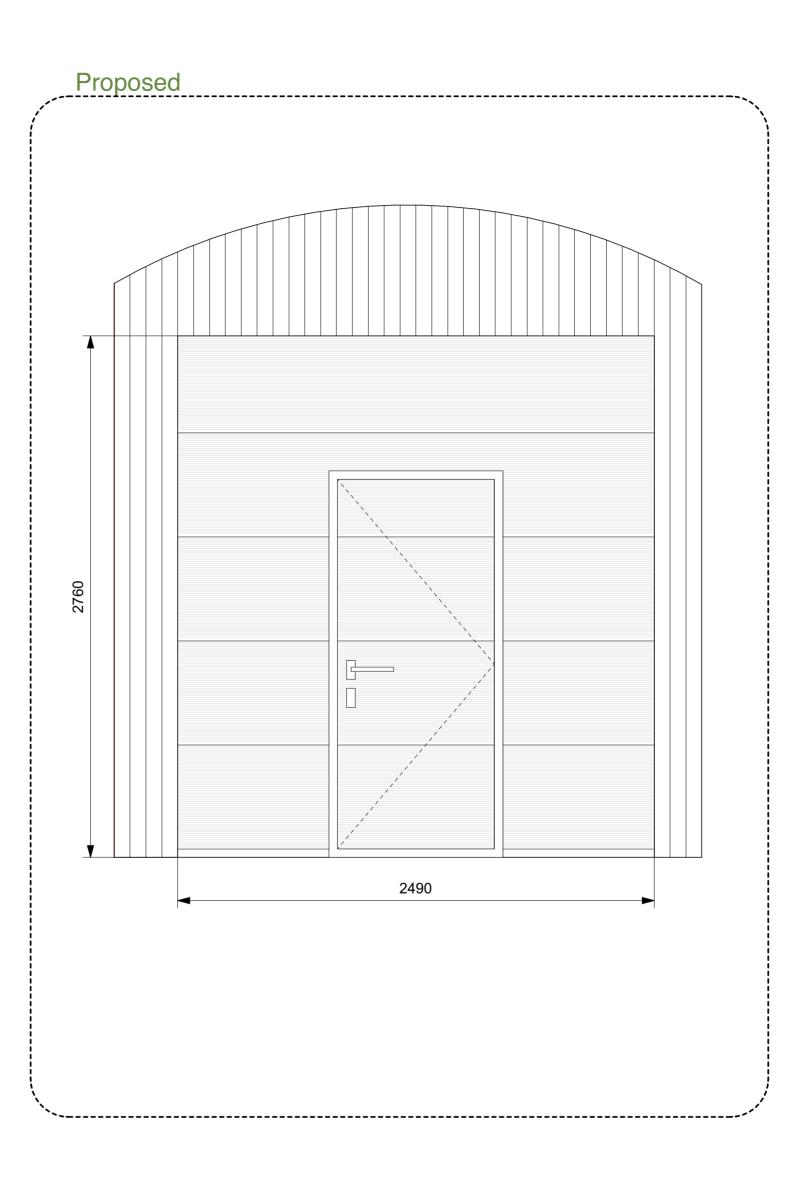

## Entrance gate External elevation Existing and Proposed

| Job                | Scale          |            | Rev |
|--------------------|----------------|------------|-----|
| 423                | 1:20 @ A2      | PP-423-201 |     |
| Date<br>15/08/2024 | Drawn by<br>AN | Dwg.no     |     |