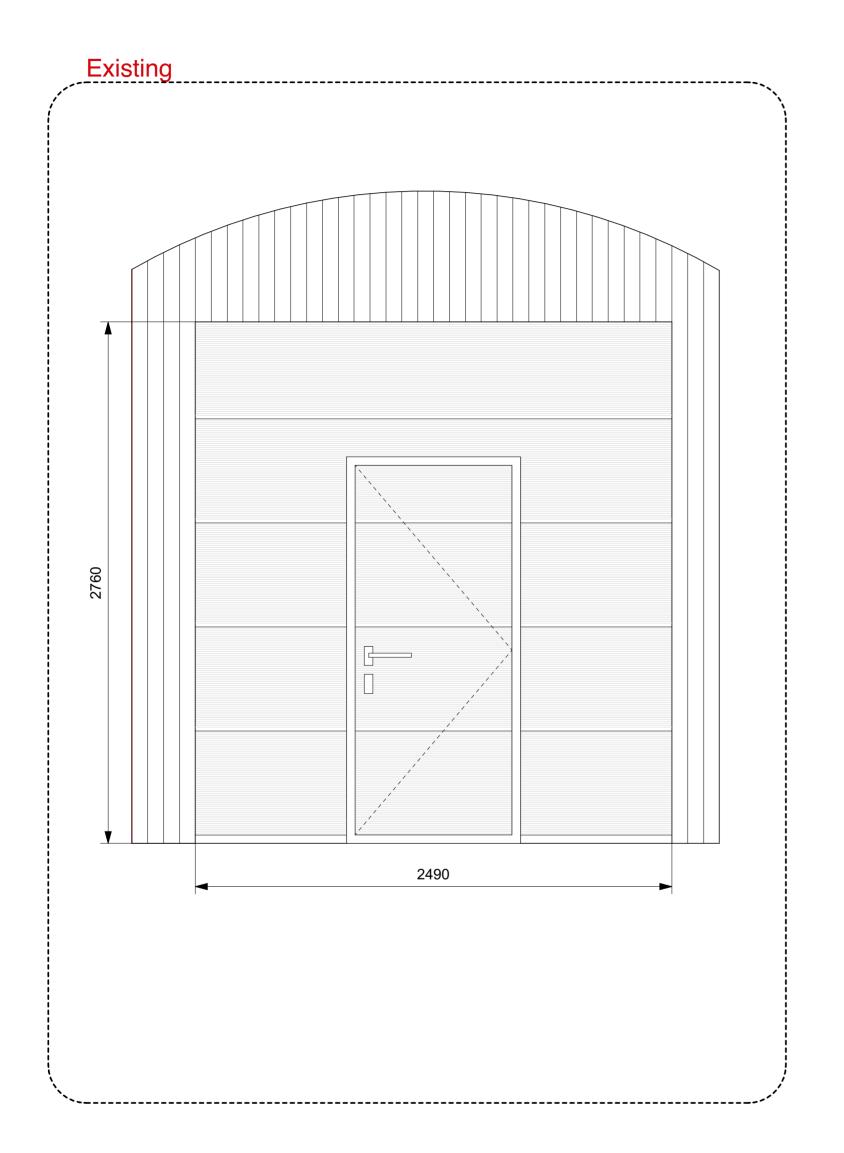

## Entrance gate External elevation Existing and Proposed

| Job                | Scale          |            | Rev |
|--------------------|----------------|------------|-----|
| 423                | 1:20 @ A2      | PP-423-201 |     |
| Date<br>15/08/2024 | Drawn by<br>AN | Dwg.no     |     |