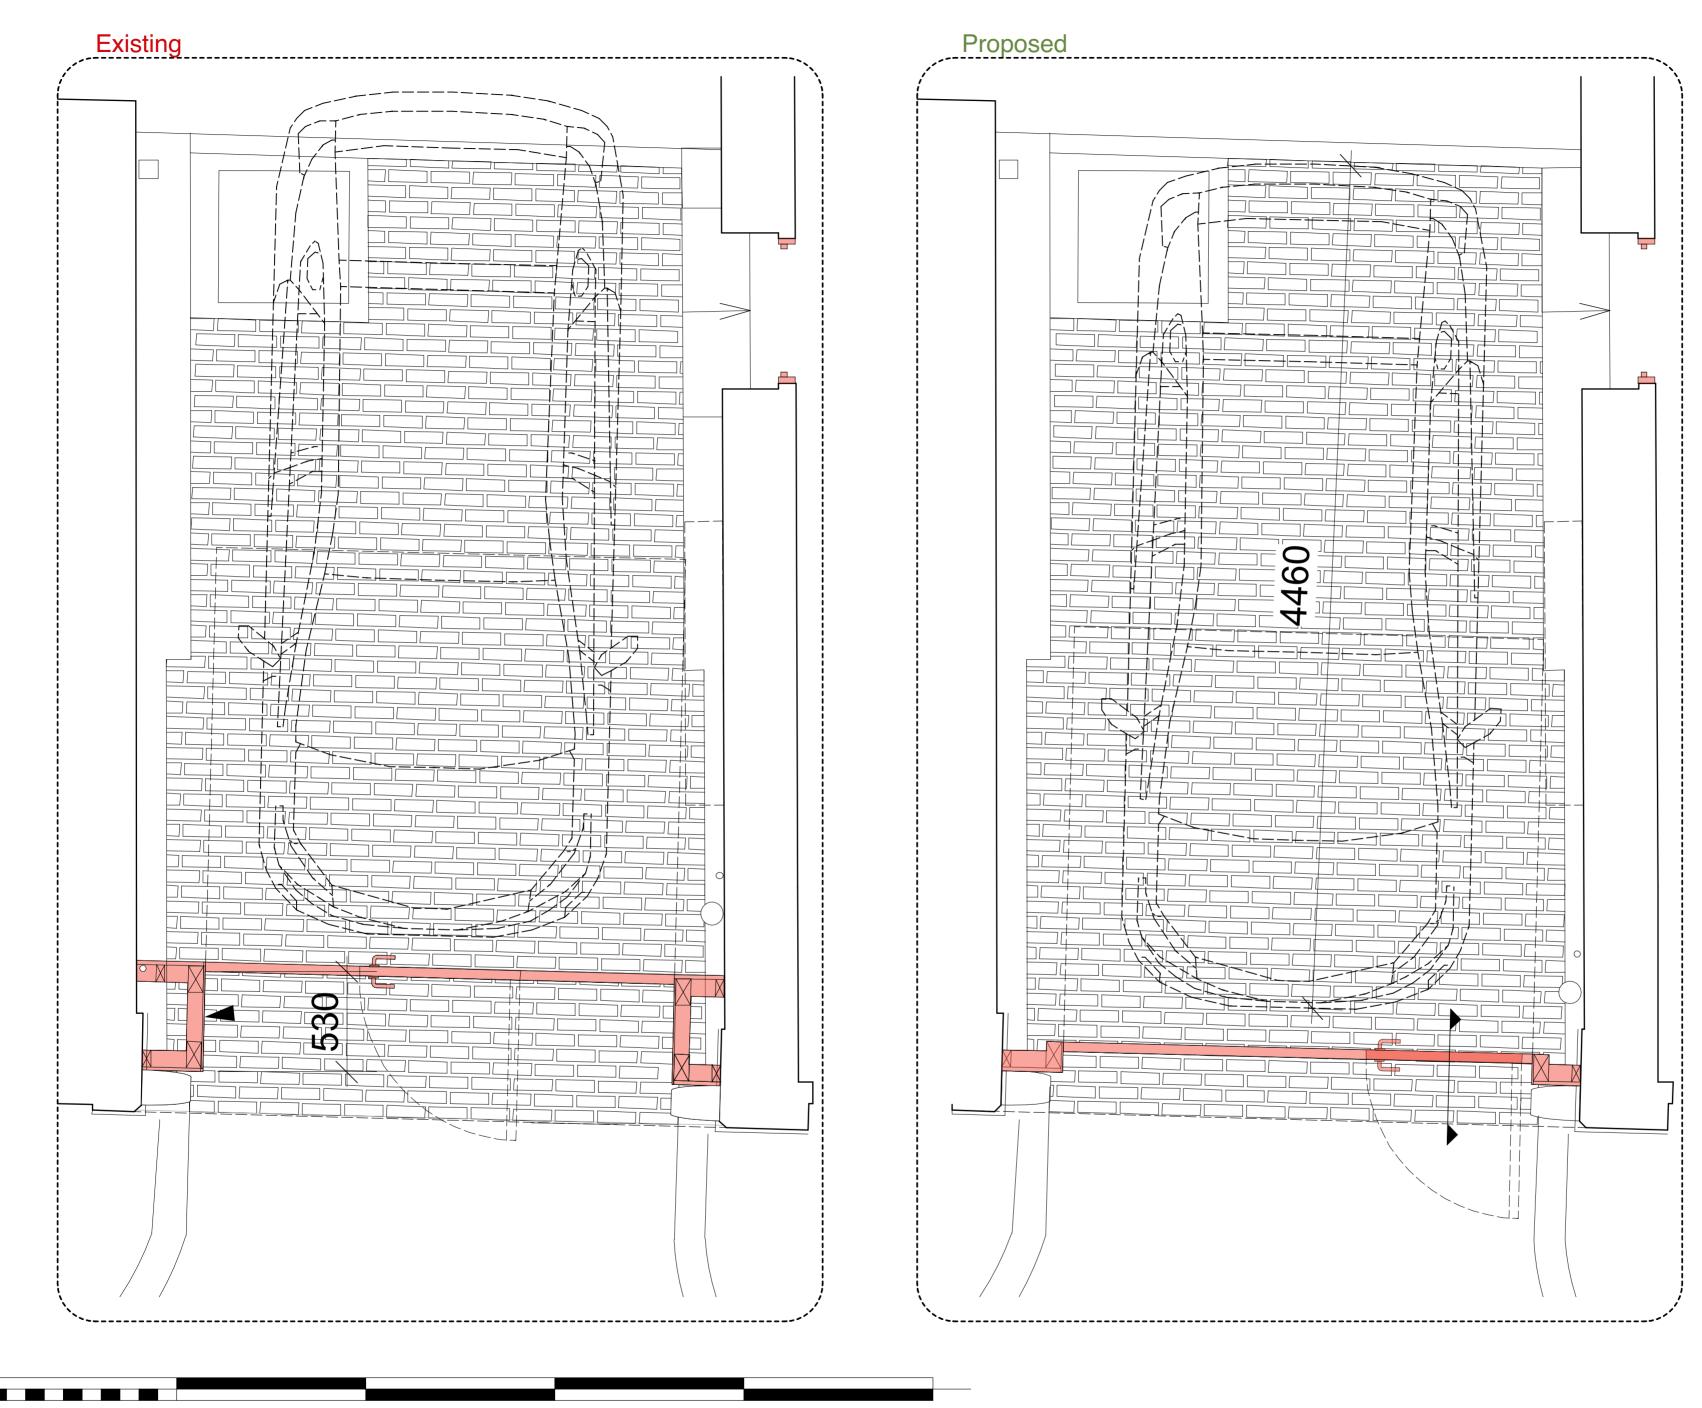

## Entrance gate plan Existing and Proposed

| Job                | Scale          |            | Rev |
|--------------------|----------------|------------|-----|
| 423                | 1:20 @ A2      | PP-423-101 |     |
| Date<br>15/08/2024 | Drawn by<br>AN | Dwg.no     |     |