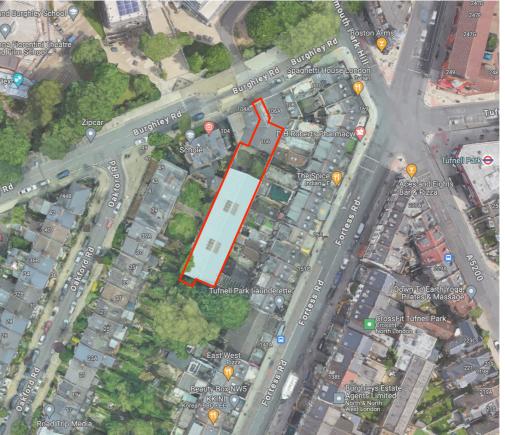

SITE AREA 653M2

Lisa Shell architects

EGZ NORWAY WIREN, 24 HERITOR HORD, N. I. SQII T. 020 7275 7773 E. mail@iisashellarchitects.co.uk www.lisashellarchitects.co.uk Director. Lisa Shell RIBA . Registered in England No. 5000138

BURGHLEY YARD, 106 BURGHLEY ROAD, LONDON NW5