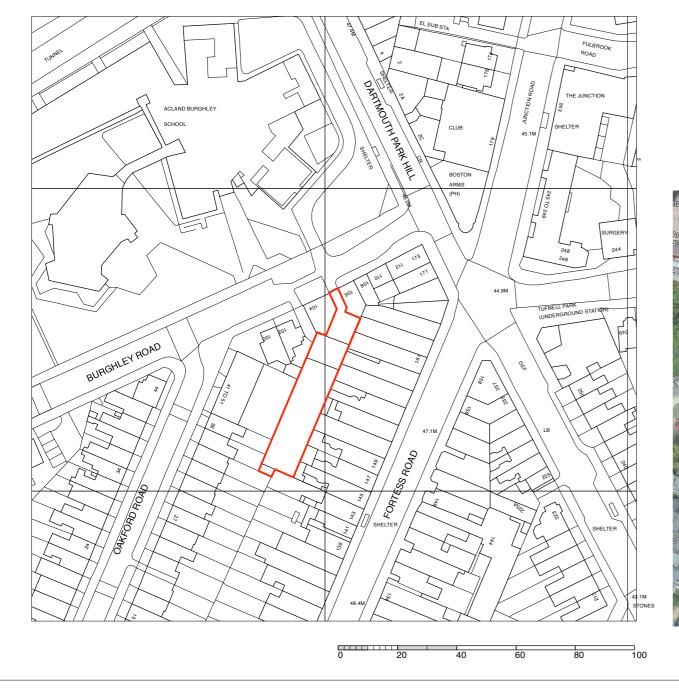

SITE AREA 653M2

Lisa Shell architects

EGZ NORWAY WIREN, 24 HERITOR HORD, N. I. SQII T. 020 7275 7773 E. mail@iisashellarchitects.co.uk www.lisashellarchitects.co.uk Director. Lisa Shell RIBA . Registered in England No. 5000138

BURGHLEY YARD, 106 BURGHLEY ROAD, LONDON NW5

## **LOCATION PLAN**

## BGY/LO/001/L

1:1250 @ A3 DO NOT SCALE FROM THIS DRAWING REFER ALL DISCREPANCIES TO ARCHITECT