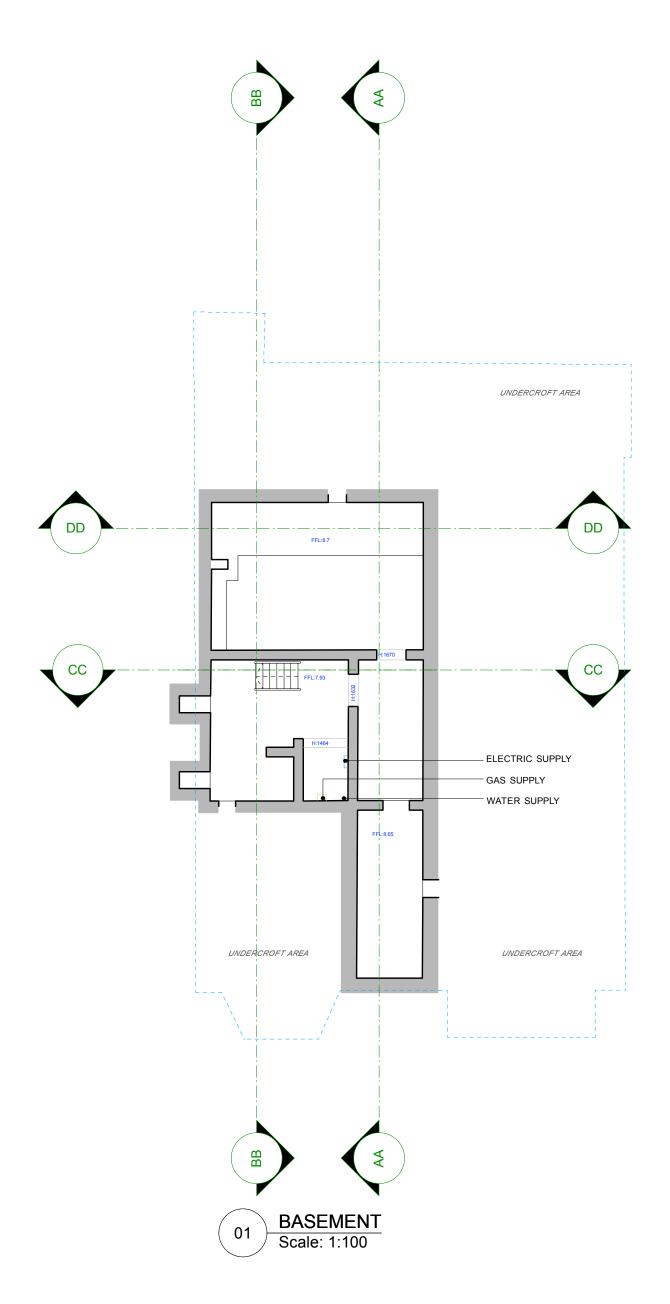

## PROPOSED BASEMENT

PROJECT NO: DRAWING NO: REVISION: P1093 PL301 -

SCALE @ SIZE: 1:50 @ A1 / 1:100 @ A3

FIRST AUTHOR:

DM