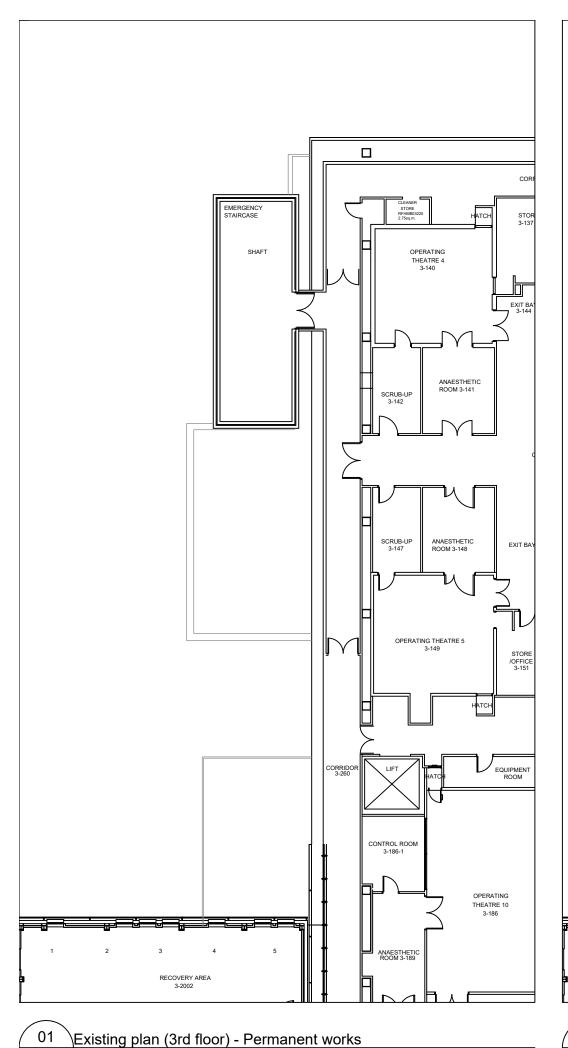

(00)039/1:200 @ A3

Proposed plan (3rd floor) - Permanent works
(00)030 1:200 @ A3

ermanent works

THIS DRAWING IS PROTECTED BY COPYRIGHT - FIGURED DIMENSIONS ONLY TO BE TAKEN FROM THIS DRAWING. DIMENSIONS TO BE CHECKED ON SITE AND ANY DISCREPANCIES REPORTED TO THE ARCHITECT IMMEDIATELY.