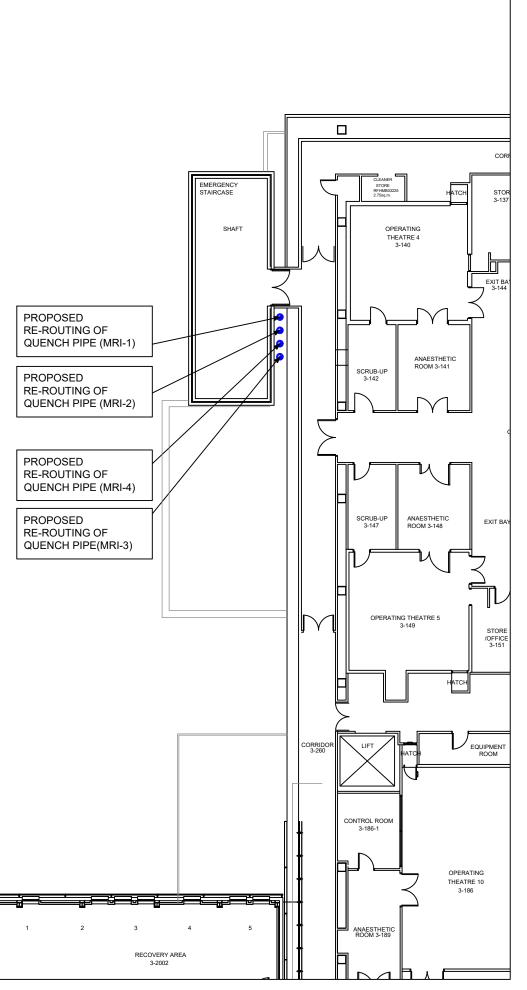

(00)039/1:200 @ A3

Proposed plan (3rd floor) - Permanent works
(00)030 1:200 @ A3

ermanent works

THIS DRAWING IS PROTECTED BY COPYRIGHT - FIGURED DIMENSIONS ONLY TO BE TAKEN FROM THIS DRAWING. DIMENSIONS TO BE CHECKED ON SITE AND ANY DISCREPANCIES REPORTED TO THE ARCHITECT IMMEDIATELY.

Enabling works included

B 27/09/2024 Issued for planning. 3no. condensing units associated with 3no. existing MRI AHU's (permanently relocated to level