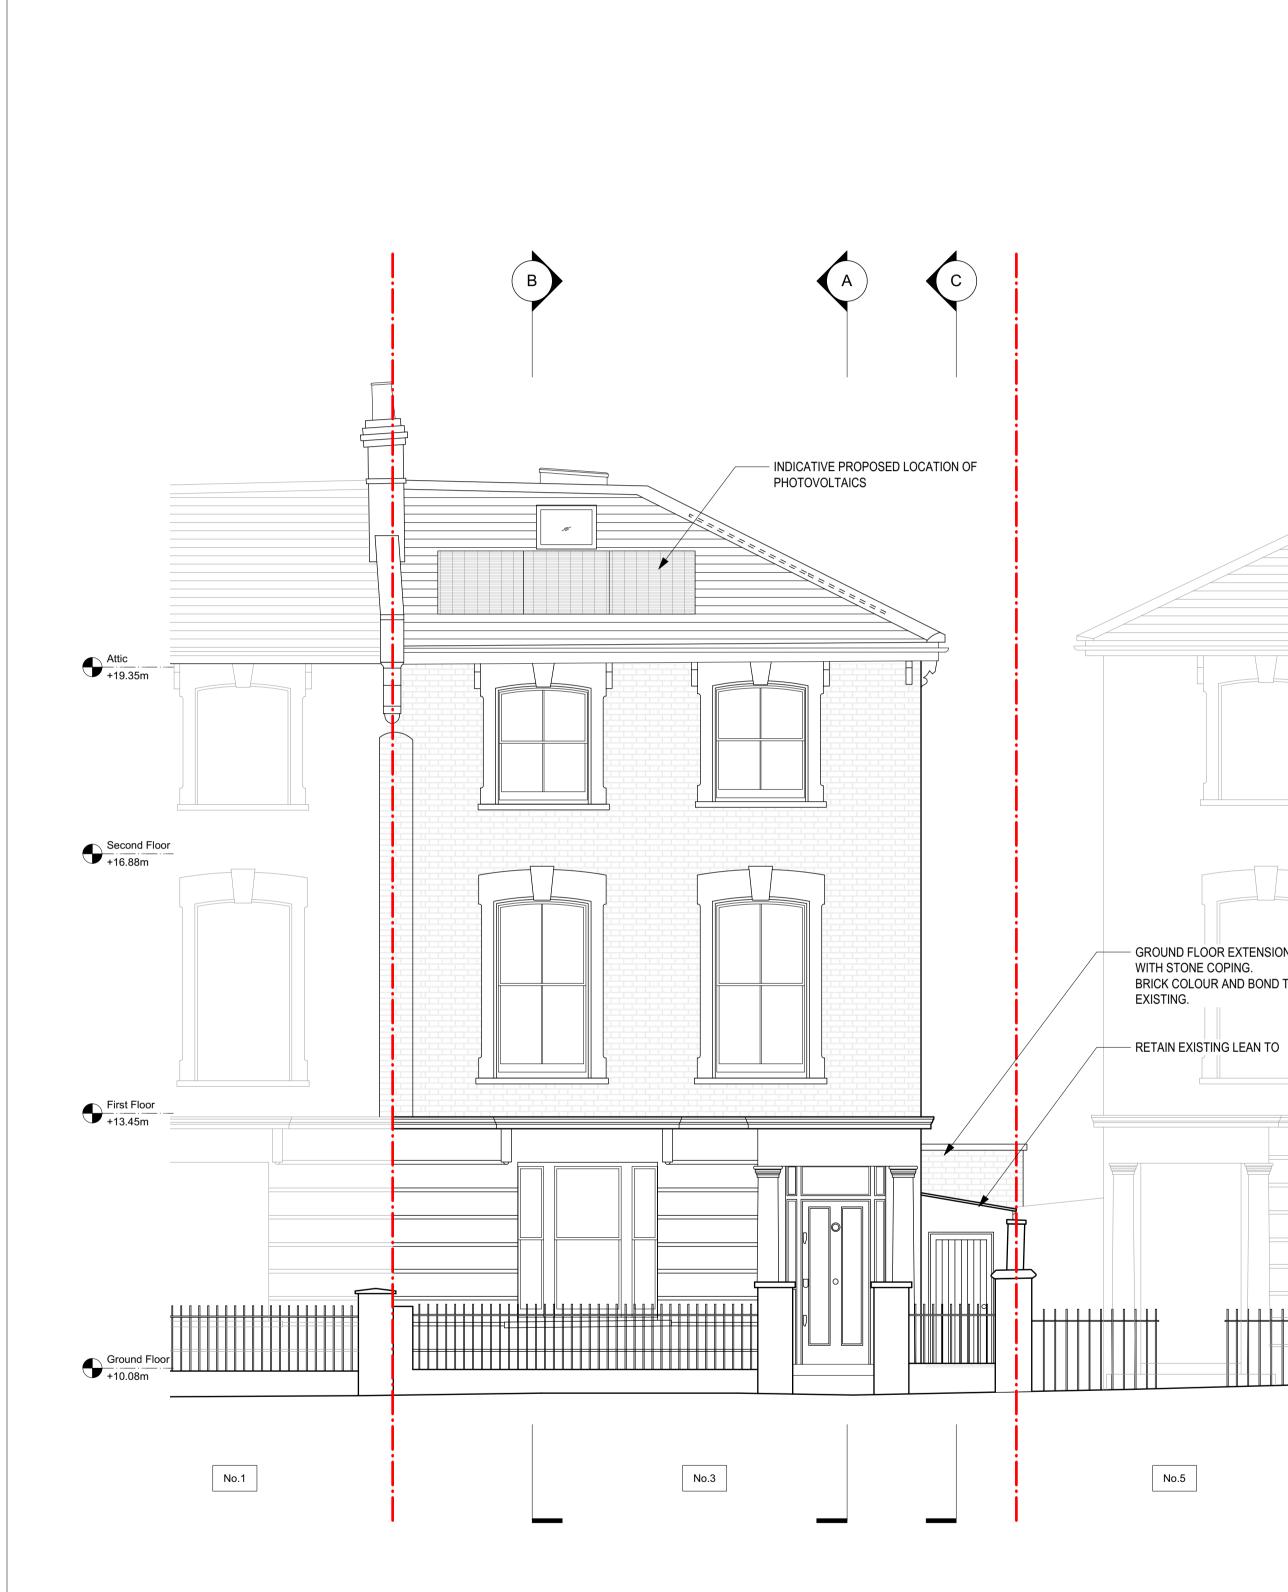

|                | © 2024 OHSE LAUAND ARCH<br>RIGHTS RESERVED. NO INF<br>DESIGNS CONTAINED WITH | ORMATION OR              |  |
|----------------|------------------------------------------------------------------------------|--------------------------|--|
|                | DOCUMENT SHOULD BE CO<br>REPRODUCED WITHOUT TH<br>OHSE LAUAND ARCHITECTS     | PIED OR<br>HE CONSENT OF |  |
|                | THIS DRAWING IS FOR PLA                                                      |                          |  |
|                | PURPOSES ONLY                                                                |                          |  |
|                |                                                                              |                          |  |
|                |                                                                              |                          |  |
|                |                                                                              |                          |  |
|                |                                                                              |                          |  |
|                |                                                                              |                          |  |
|                |                                                                              |                          |  |
|                |                                                                              |                          |  |
|                |                                                                              |                          |  |
|                |                                                                              |                          |  |
|                |                                                                              |                          |  |
| В              |                                                                              |                          |  |
|                |                                                                              |                          |  |
|                |                                                                              |                          |  |
|                |                                                                              |                          |  |
|                |                                                                              |                          |  |
|                |                                                                              |                          |  |
|                |                                                                              |                          |  |
|                |                                                                              |                          |  |
|                |                                                                              |                          |  |
|                |                                                                              |                          |  |
|                |                                                                              |                          |  |
|                |                                                                              |                          |  |
|                |                                                                              |                          |  |
|                |                                                                              |                          |  |
|                |                                                                              |                          |  |
|                |                                                                              |                          |  |
|                |                                                                              |                          |  |
|                |                                                                              |                          |  |
|                |                                                                              |                          |  |
|                |                                                                              |                          |  |
|                |                                                                              |                          |  |
|                |                                                                              |                          |  |
|                |                                                                              |                          |  |
|                |                                                                              |                          |  |
|                |                                                                              |                          |  |
|                |                                                                              |                          |  |
|                |                                                                              |                          |  |
|                |                                                                              |                          |  |
|                |                                                                              |                          |  |
|                |                                                                              |                          |  |
|                |                                                                              |                          |  |
|                |                                                                              |                          |  |
|                |                                                                              |                          |  |
|                |                                                                              |                          |  |
| No1            | 19/09/2024 UPDATE<br>DATE REVISION HISTORY                                   | A<br>REV                 |  |
|                | ADDRESS:                                                                     |                          |  |
|                | 3 LAWFORD ROAD                                                               |                          |  |
|                | NW5 2LH                                                                      | LONDON<br>NW5 2LH        |  |
|                |                                                                              | 15/05/0004               |  |
|                | FIRST ISSUE DATE:                                                            | 15/05/2024<br>1:50 @ A1  |  |
|                | SCALE:                                                                       | 1:50 @ A1<br>1:100 @ A3  |  |
|                | DOCUMENT NUMBER:                                                             | PL-010                   |  |
|                | REVISION:                                                                    | А                        |  |
|                | DRAWING TITLE:                                                               |                          |  |
|                | PROPOSED FRONT AND REAR                                                      |                          |  |
| SCALE (METERS) |                                                                              |                          |  |
| 0 1 2 3 4 5    | Ohse Lauand A                                                                | rchitects                |  |
|                | Email: info@ohselauand.com                                                   |                          |  |