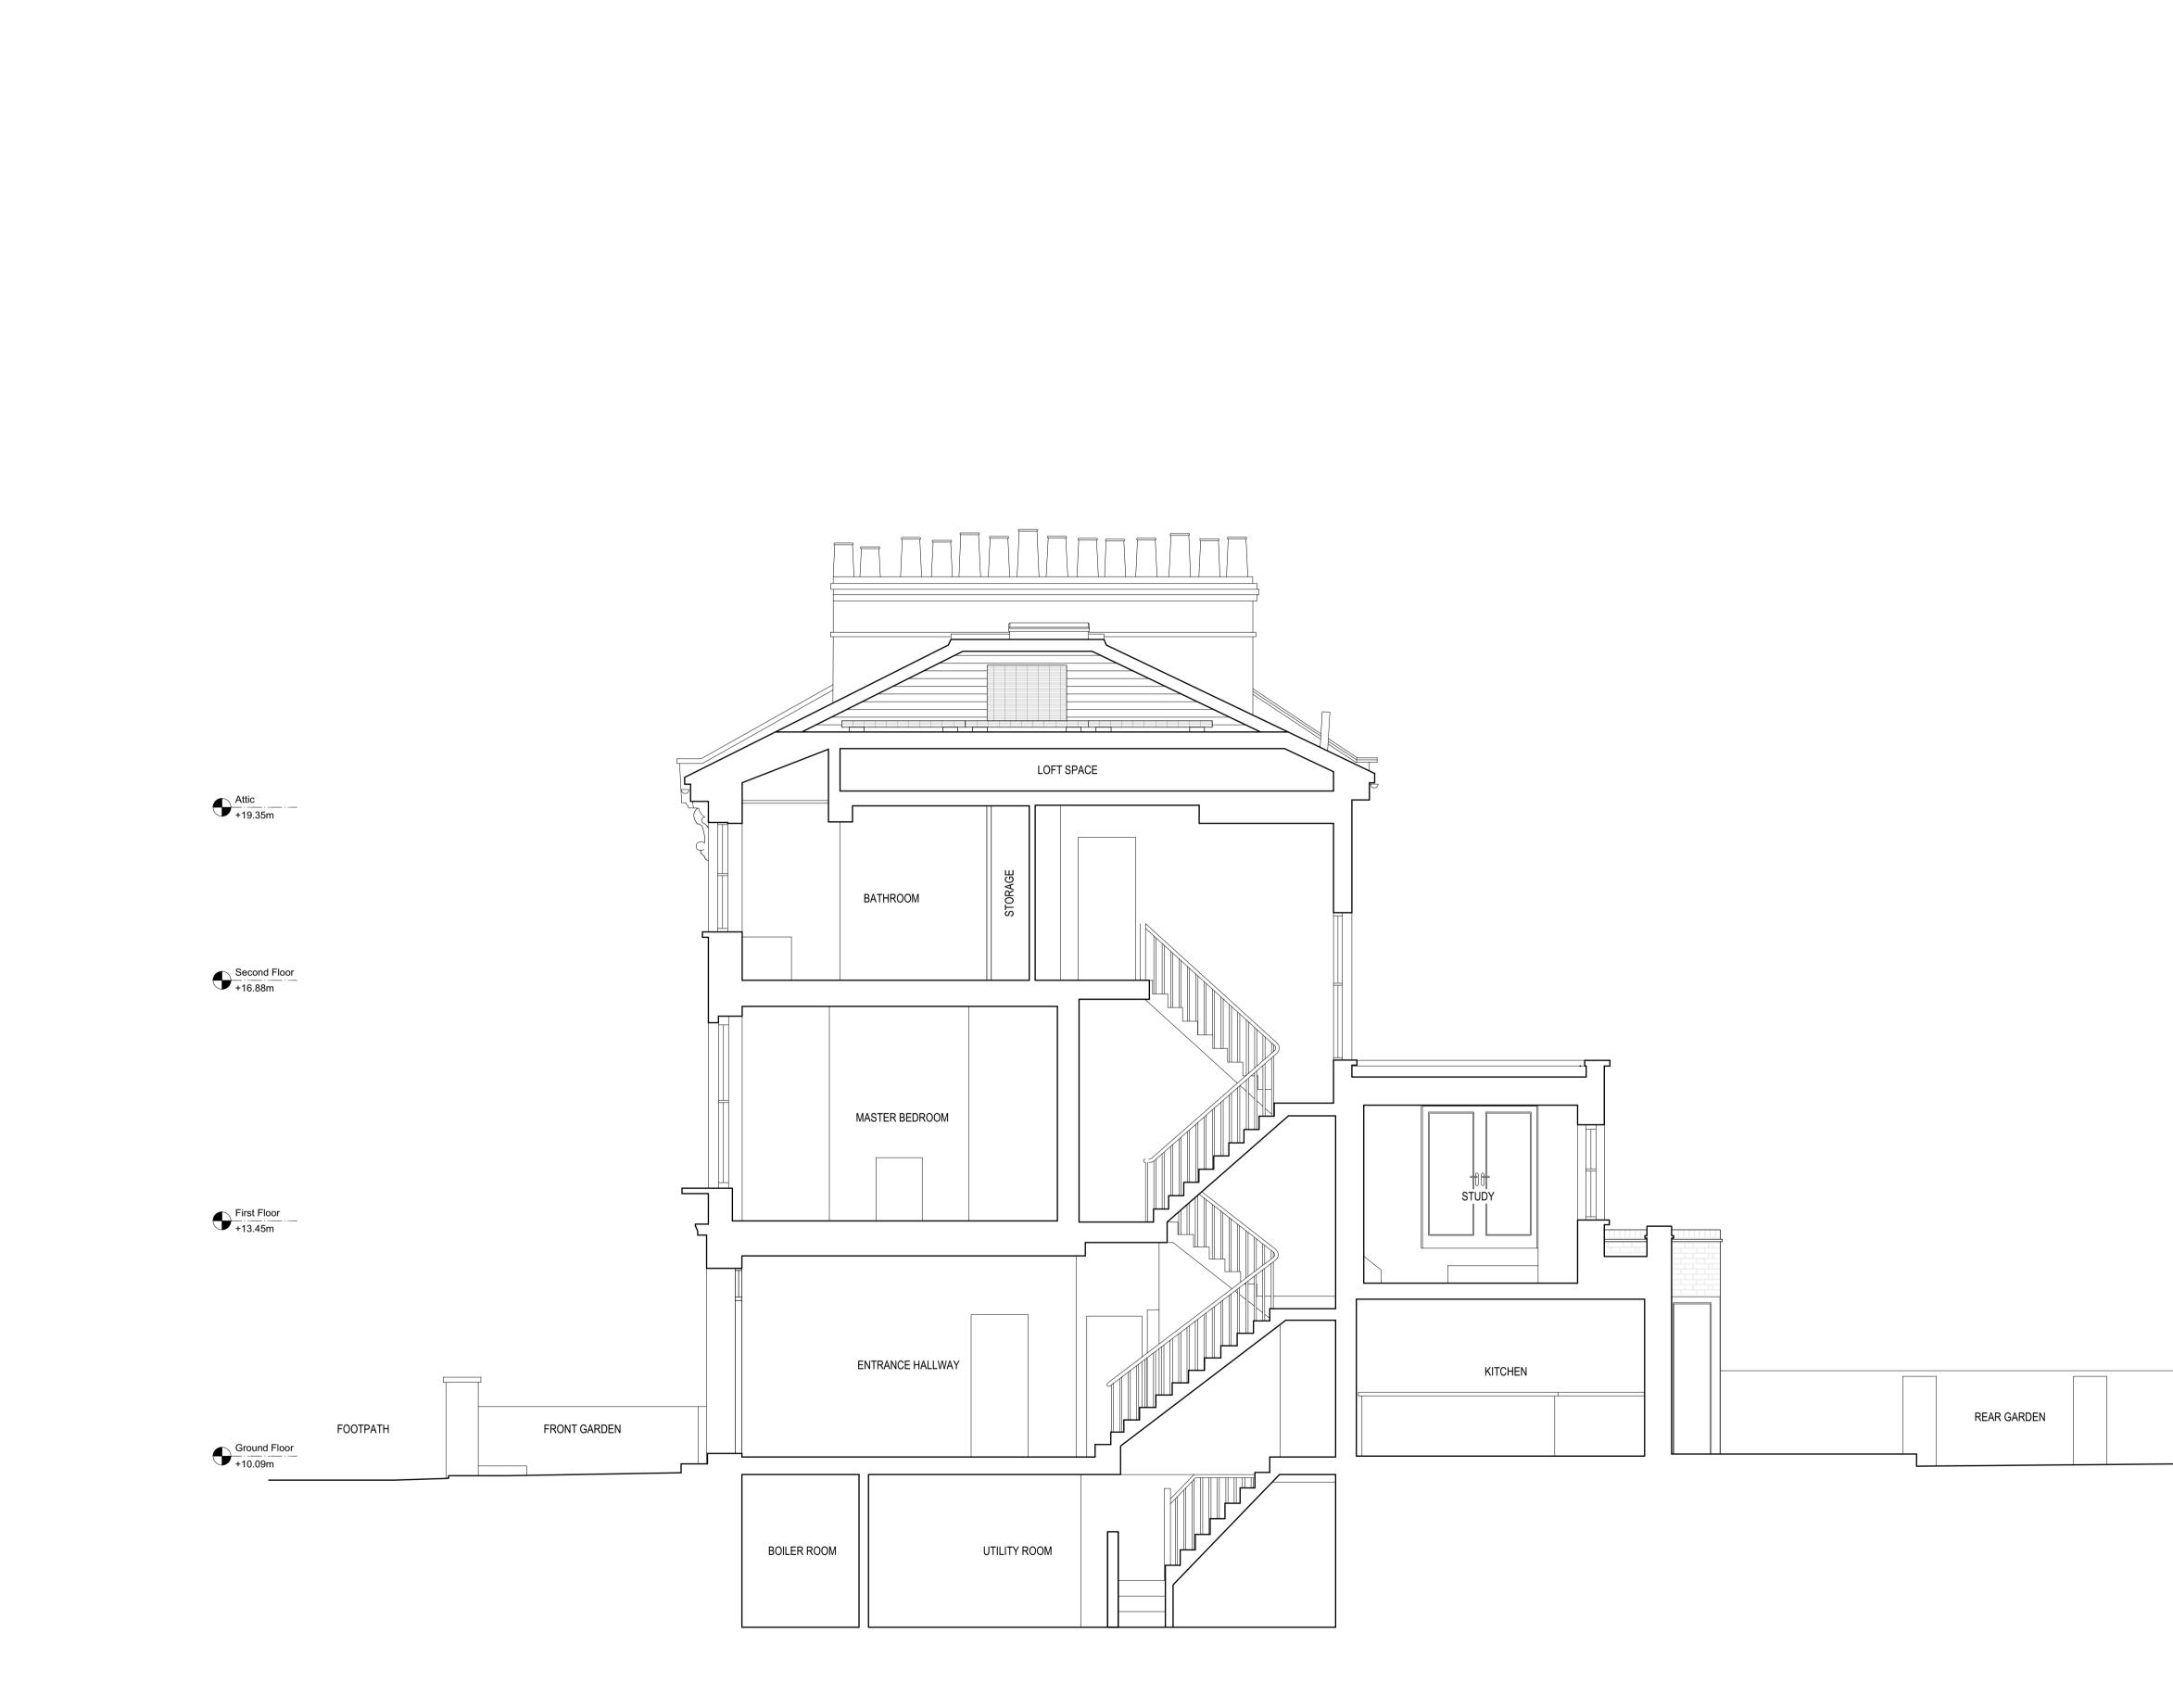

PROPOSED SECTION A

© 2024 OHSE LAUAND ARCHITECTS. ALL RIGHTS RESERVED. NO INFORMATION OR DESIGNS CONTAINED WITHIN THIS DOCUMENT SHOULD BE COPIED OR REPRODUCED WITHOUT THE CONSENT OF OHSE LAUAND ARCHITECTS.

THIS DRAWING IS FOR PLANNING PURPOSES ONLY

KEY

NEW WALLS

|                |     |   |   |   |   | 19/09/2024<br>DATE                                   | UPDATE | (                      | A  |
|----------------|-----|---|---|---|---|------------------------------------------------------|--------|------------------------|----|
|                |     |   |   |   |   | ADDRESS:<br>3 LAWFORD ROAD<br>LONDON<br>NW5 2LH      |        |                        |    |
|                |     |   |   |   |   | FIRST ISSUE DATE: 15/05/2024                         |        | 1                      |    |
|                |     |   |   |   |   | SCALE: 1:5<br>1:1                                    |        | 1:50 @ A1<br>1:100 @ A | .3 |
|                |     |   |   |   |   | DOCUMENT NUMBER: PL-011                              |        |                        |    |
|                |     |   |   |   |   | REVISION                                             | :      | А                      |    |
|                |     |   |   |   |   | DRAWING TITLE:                                       |        |                        |    |
| SCALE (METERS) |     |   |   |   |   | PROPOSED SECTION A                                   |        |                        |    |
| 0              | 1 : | 2 | 3 | 4 | 5 | Ohse Lauand Architects<br>Email: info@ohselauand.com |        |                        |    |