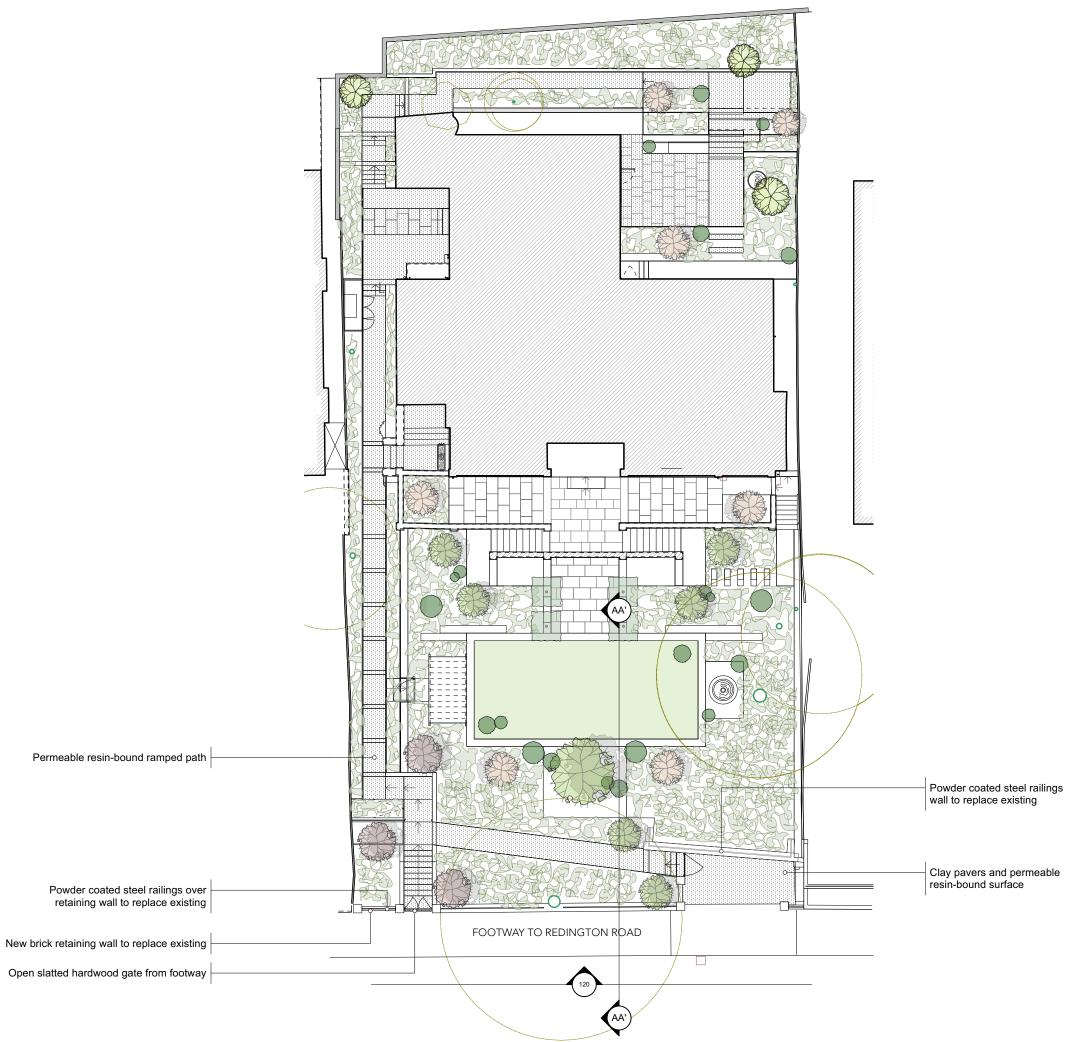

Powder coated steel railings over retaining wall to replace existing

|                                                                  |            |          |          |           | $\mathbf{k}$ |  |  |  |
|------------------------------------------------------------------|------------|----------|----------|-----------|--------------|--|--|--|
| o<br>MM                                                          | 1 2 3      | 4 5      | 6 7      | 8         | 9 10 M       |  |  |  |
| HUNTSMORE<br>ARCHITECTURE I PROJECT MANAGEMENT I INTERIOR DESIGN |            |          |          |           |              |  |  |  |
| Site Ad                                                          | dress      |          | 20 Redir | ngton Ro  | oad, NW3     |  |  |  |
| Project                                                          |            |          |          | Feasib    | ility Study  |  |  |  |
| Drawin                                                           | g Title    |          | Propo    | osed Ga   | rden Plan    |  |  |  |
| Drawin                                                           | g Number   |          |          |           | D3_110       |  |  |  |
| Status                                                           |            |          |          | PL        | ANNING       |  |  |  |
| Date                                                             | 09/07/2024 | Revision | A        | ale<br>1: | 200 @ A3     |  |  |  |