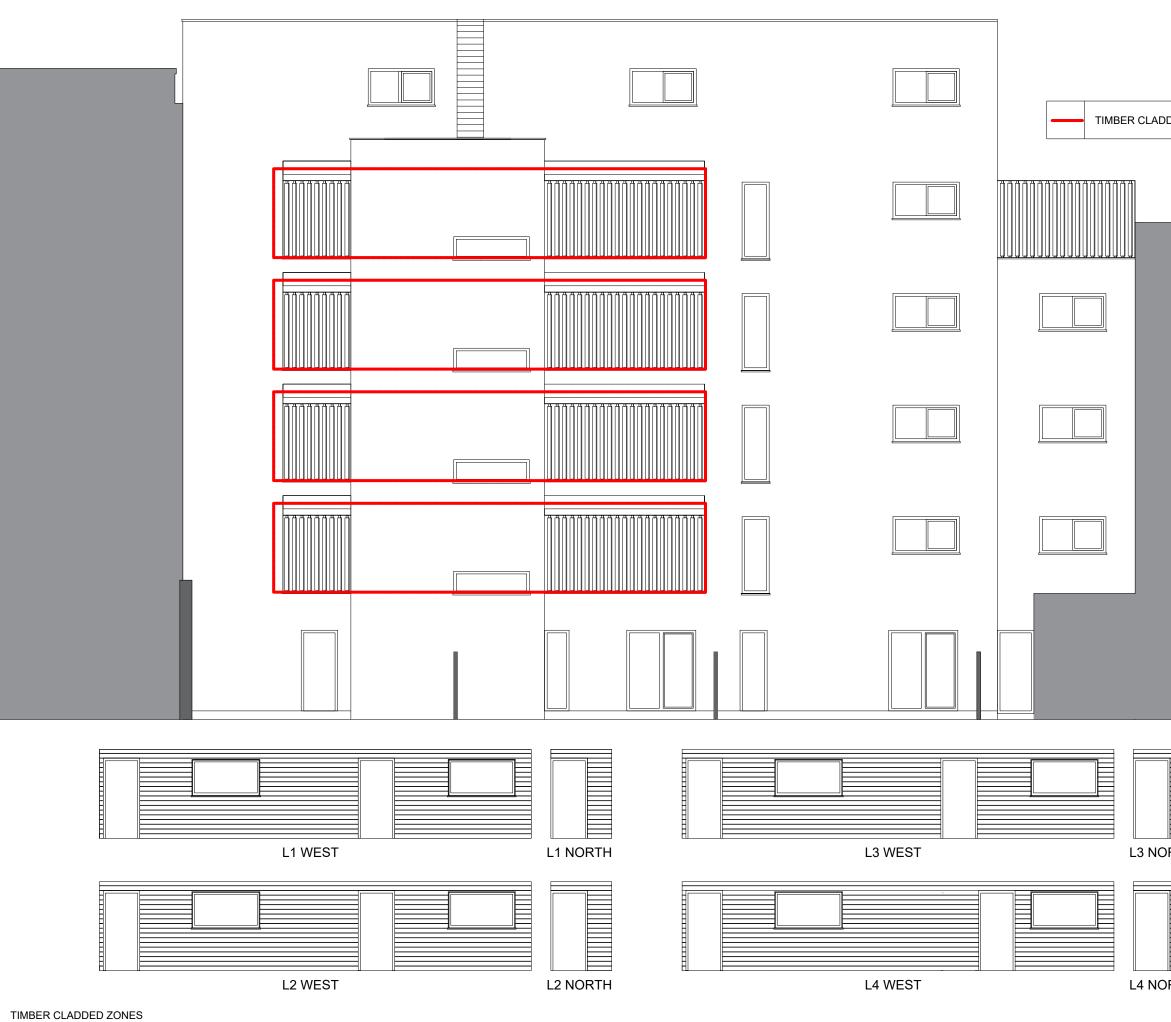

| I         | O NOT SCALE: CONTRACTOR TO CHECK ALL DIMENSIONS AND REP           |     |
|-----------|-------------------------------------------------------------------|-----|
|           | ANY OMISSIONS OR ERRORS. ALL DIMENSIONS ARE IN MILLIMETR          |     |
|           | WINDOWS AND DOORS ARE TO BE READ 3rd ANGI                         |     |
|           | * 1                                                               |     |
|           | GENERAL NOTES:                                                    |     |
|           | 1.                                                                | 11  |
|           |                                                                   | 11  |
|           |                                                                   | 11  |
|           |                                                                   | 11  |
|           |                                                                   | 11  |
|           |                                                                   |     |
|           |                                                                   | 11  |
|           |                                                                   |     |
|           |                                                                   | 11  |
| DED ZONES |                                                                   | 11  |
|           |                                                                   | 11  |
|           |                                                                   | 11  |
|           |                                                                   | 11  |
|           |                                                                   | 11  |
|           |                                                                   | 11  |
|           |                                                                   | 11  |
|           |                                                                   | 11  |
|           |                                                                   | 11  |
|           |                                                                   | 11  |
|           |                                                                   | 11  |
|           |                                                                   | 11  |
|           |                                                                   | 11  |
|           |                                                                   | 11  |
|           |                                                                   | 11  |
|           |                                                                   |     |
|           |                                                                   | 11  |
|           |                                                                   |     |
|           |                                                                   |     |
|           |                                                                   |     |
|           |                                                                   |     |
|           |                                                                   |     |
|           |                                                                   |     |
|           |                                                                   |     |
|           |                                                                   |     |
|           |                                                                   |     |
|           |                                                                   | J   |
|           | REVISIONS:                                                        | 1   |
|           | REV: DRN BY: DATE:                                                | 1 ! |
|           |                                                                   | 11  |
|           | P1 PRELIMINARY TO 30.9.24                                         | 11  |
|           |                                                                   | 11  |
|           |                                                                   | 4 ! |
|           |                                                                   | 11  |
|           |                                                                   | 11  |
|           |                                                                   | 11  |
|           |                                                                   | 11  |
|           |                                                                   | 11  |
|           |                                                                   | 11  |
|           |                                                                   | 11  |
|           |                                                                   | 11  |
|           |                                                                   | 11  |
|           |                                                                   | 11  |
|           |                                                                   | 11  |
|           |                                                                   | 11  |
|           |                                                                   | 11  |
|           |                                                                   | 11  |
|           |                                                                   | 11  |
|           |                                                                   | 11  |
|           |                                                                   | 11  |
|           |                                                                   | 11  |
|           |                                                                   | 11  |
|           |                                                                   |     |
|           |                                                                   |     |
|           |                                                                   |     |
|           |                                                                   |     |
|           |                                                                   |     |
|           | CLIENT:                                                           | 1   |
|           |                                                                   |     |
|           | 85 KINGS CROSS ROAD LONDON MANAGEMENT COMPANY LTD                 |     |
|           |                                                                   |     |
|           |                                                                   |     |
|           | PROJECT:                                                          | 1   |
|           | CUBE APARTMENTS<br>KING'S CROSS, LONDON                           |     |
|           | KING'S CROSS LONDON                                               |     |
|           |                                                                   |     |
|           | L                                                                 | 11  |
|           |                                                                   |     |
|           | WEST ELEVATION                                                    |     |
|           |                                                                   |     |
|           |                                                                   |     |
|           | SCALE @A1: DATE: DRN BY:                                          | 11  |
| RTH       | 1:100 Sept 24 TO                                                  | 1   |
|           |                                                                   | 4 ! |
|           |                                                                   |     |
|           | 2406 E002 P1                                                      |     |
|           |                                                                   | J I |
|           | FOD INFORMATION                                                   | 1   |
|           | FOR INFORMATION                                                   |     |
|           |                                                                   | 4   |
|           | Quality Fast Facades                                              |     |
|           |                                                                   | 1   |
|           | Unit 1() Globe Industrial Estate                                  |     |
|           | Unit 10 Globe Industrial Estate,                                  |     |
|           | Darbyshire Street,                                                |     |
|           | Darbyshire Street,<br>Radcliffe.                                  |     |
| IRTH      | Darbyshire Street,                                                |     |
| RTH       | Darbyshire Street,<br>Radcliffe.<br>M26 2LA                       |     |
| RTH       | Darbyshire Street,<br>Radcliffe.<br>M26 2LA<br>Tel: 0161 797 7662 |     |
| RTH       | Darbyshire Street,<br>Radcliffe.<br>M26 2LA                       |     |