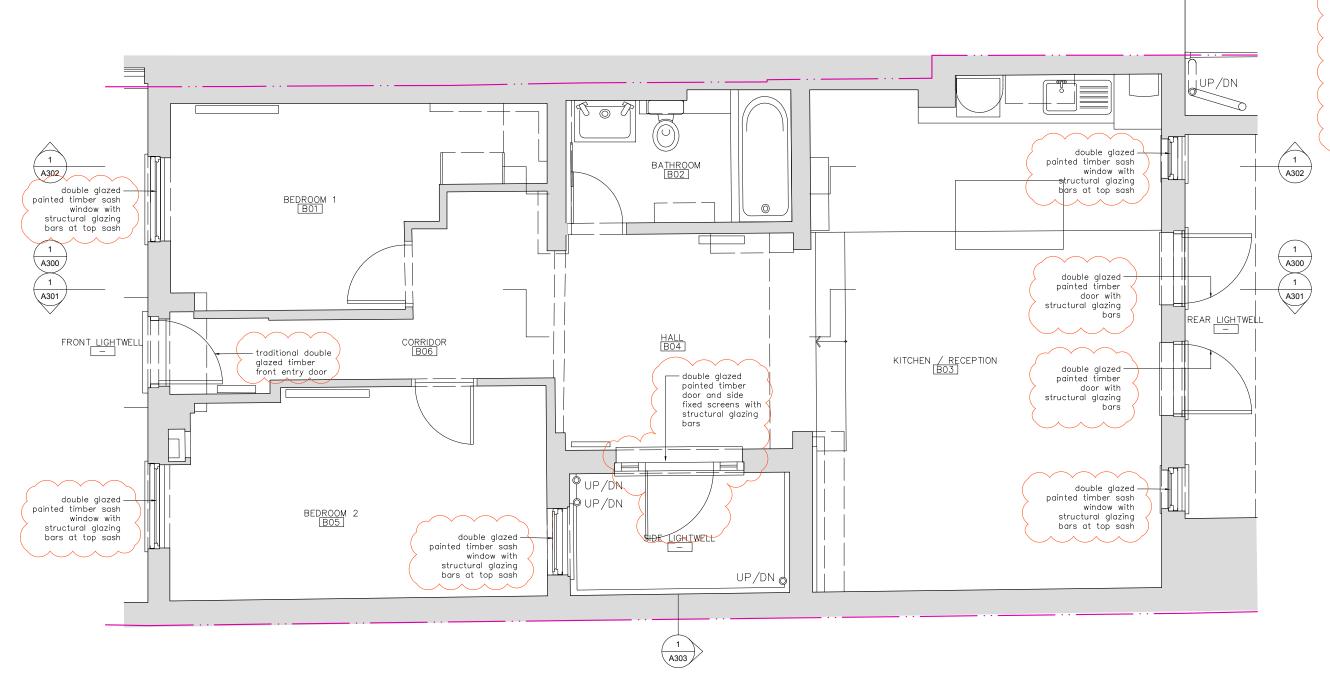

## NOTES:

1- All replacement casement and sash windows to match existing glazing subdivision composition.

2- See document "Sash Window - plan and section detail" for clarification of sash windows components dimensions.

3- Structural glazing bars for casement windows, doors, and fixed screens to match those of the sash windows.