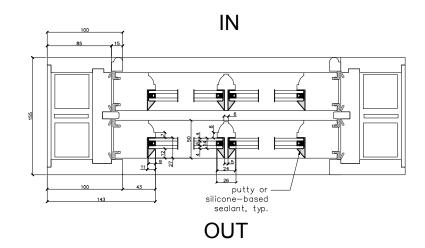

SASH WINDOW HORIZONTAL SECTION 1

SASH WINDOW VERTICAL SECTION (2)

Maryse Sénier √ rchitecture
61 Compayne Gardens, Flat C, London NW6 3DB
M: (+44) 077 6317 2322 - E:
mrenier@maryserenier.com

COPYRIGHT:
The design and drawings remain the property of Maryse Renier. The client for this project will be licensed to use this design and documents on this site only upon full payment of architectural fees. This licence is non-transferable. The design and drawings shall not be reproduced, up-loaded to the internet or traced without the permission of Maryse Renier.

DIMENSION NOTES:
All the dimensions indicated in this set are in mm based on survey drawings prepared by specialist consultant commissioned by the Client. It is VERY IMPORTANT that all dimensions are checked carefully before any work commences or any materials are ordered. If a discrepancies are noticed between these drawings and any other contract document then, please, contact M. Renier immediately.

|        | JOB NO:         | 43a LANCASTER GROPROJECT NAME: | OVE        | 1:5 @ A3                                  | 100<br>0 50 mm |
|--------|-----------------|--------------------------------|------------|-------------------------------------------|----------------|
| not be | STAGE 3         | PLANNING                       |            |                                           |                |
|        | 45              | RELEASE:                       |            | SASH WINDOWS -<br>PLAN AND SECTION DETAIL | P2-S3-A750-0   |
| If any | UR<br>DRAWN BY: | MR<br>CHECKED BY:              | 4 OCT 2024 | TEAN AND SECTION BETAIL                   |                |