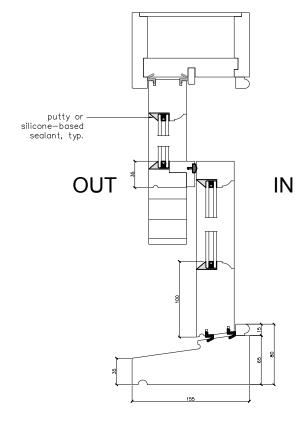

SASH WINDOW HORIZONTAL SECTION 1

SASH WINDOW VERTICAL SECTION (2)

Maryse Sénier √ rchitecture
61 Compayne Gardens, Flat C, London NW6 3DB
M: (+44) 077 6317 2322 - E:
mrenier@maryserenier.com

COPYRIGHT:
The design and drawings remain the property of Maryse Renier. The client for this project will be licensed to use this design and documents on this site only upon full payment of architectural fees. This licence is non-transferable. The design and drawings shall not be reproduced, up-loaded to the internet or traced without the permission of Maryse Renier.

DIMENSION NOTES:
All the dimensions indicated in this set are in mm based on survey drawings prepared by specialist consultant commissioned by the Client. It is VERY IMPORTANT that all dimensions are checked carefully before any work commences or any materials are ordered. If a discrepancies are noticed between these drawings and any other contract document then, please, contact M. Renier immediately.

|        | JOB NO:         | 43a LANCASTER GROPROJECT NAME: | OVE        | 1:5 @ A3                                  | 100<br>0 50 mm |
|--------|-----------------|--------------------------------|------------|-------------------------------------------|----------------|
| not be | STAGE 3         | PLANNING                       |            |                                           |                |
|        | 45              | RELEASE:                       |            | SASH WINDOWS -<br>PLAN AND SECTION DETAIL | P2-S3-A750-0   |
| If any | UR<br>DRAWN BY: | MR<br>CHECKED BY:              | 4 OCT 2024 | TEAN AND SECTION BETAIL                   |                |