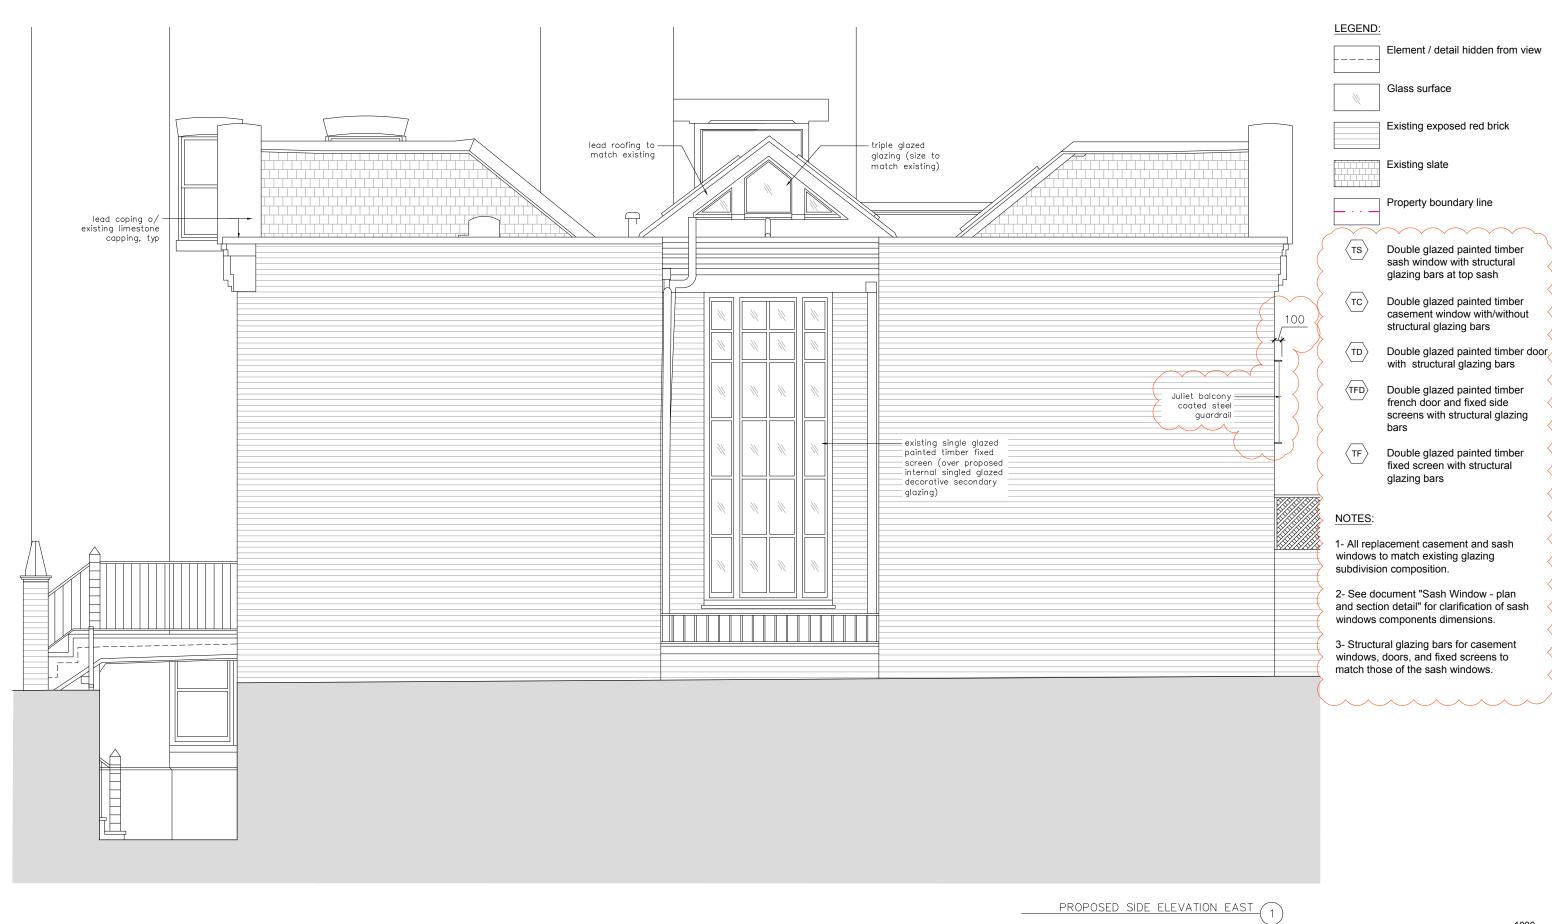

## DIMENSION NOTES:

All the dimensions indicated in this set are in mm based on survey drawings prepared by specialist consultant commissioned by the Client. It is VERY IMPORTANT that all dimensions are checked carefully before any work commences or any materials are ordered. If discrepancies are noticed between these drawings and any other contract document then, please, contact M. Renier immediately.

1:50 @ A3

SCALE:

PROPOSED SIDE
ELEVATION (EAST)

P2-S3-A402-1

500 mm