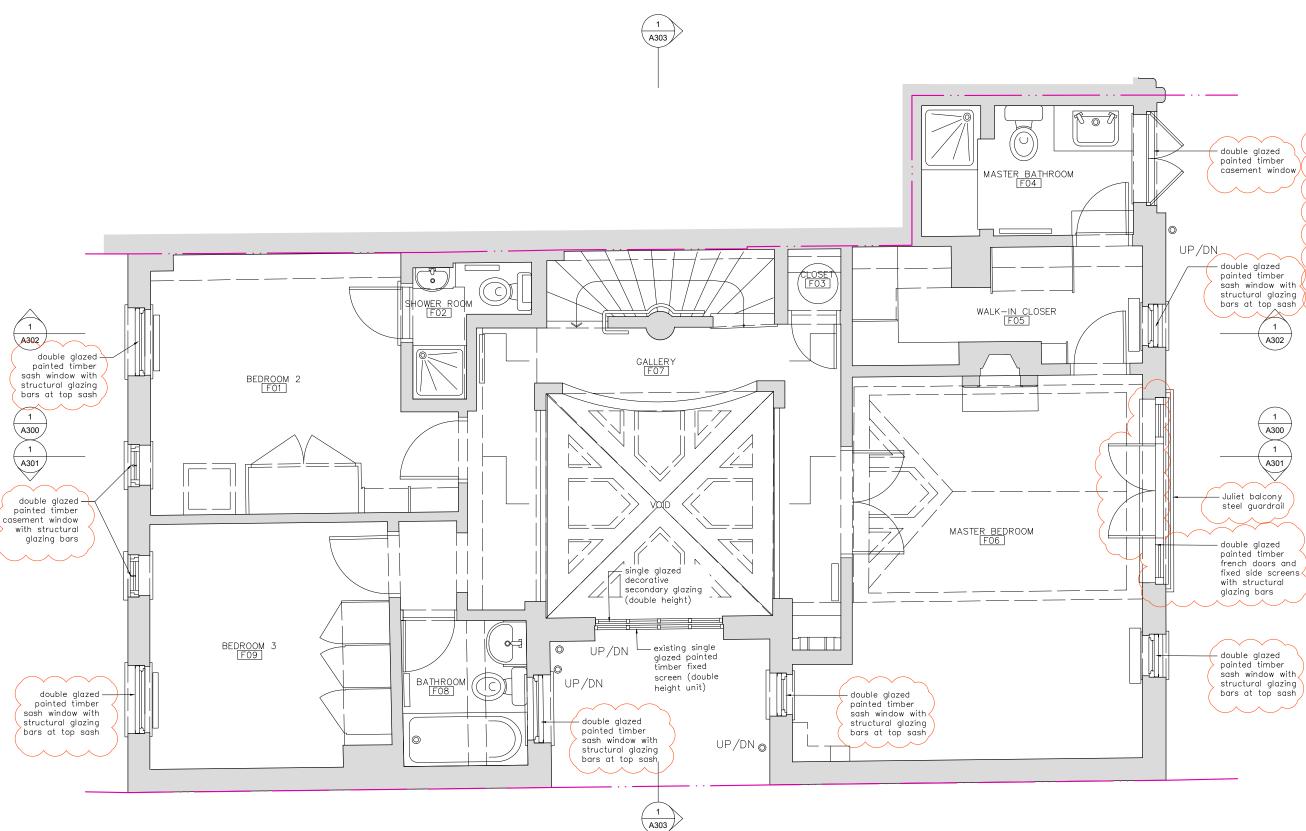

## PROPOSED FIRST FLOOR PLAN

North Project

North

Maryse Éénier 77 rchitecture 61 Compayne Gardens, Flat C, London NW6 3DB M: (+44) 077 6317 2322 - E:

COPYRIGHT: The design and drawings remain the property of Maryse Renier. The client for this project will be licensed to use this design and drawings remain the property of Maryse Renier. documents on this site only upon full payment of architectural fees. This licence is non-transferable. The design and dra reproduced, up-loaded to the internet or traced without the permission of Maryse Renier.

## LEGEND:

Existing brickwork wall or internal partition

Property boundary line

Element / detail hidden

from view

1- All replacement casement and sash windows to match existing glazing subdivision composition.

2- See document "Sash Window - plan and section detail" for clarification of sash windows components dimensions.

3- Structural glazing bars for casement windows, doors, and fixed screens to match those of the sash windows.